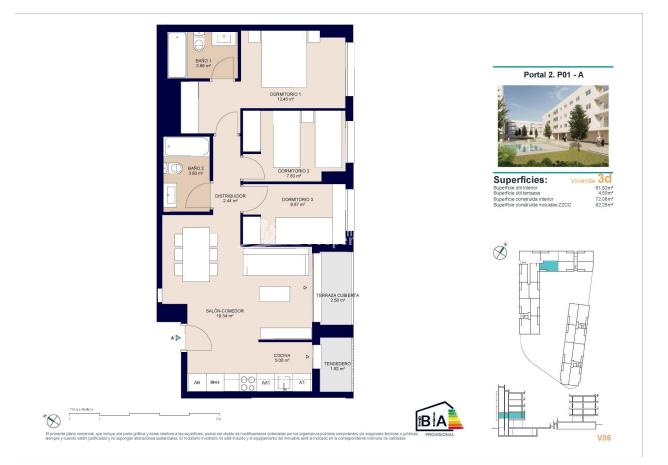

## ALICANTE (ALICANTE CITY CENTRE)

| INFO    |                                 |
|---------|---------------------------------|
| :       | 225.500 €                       |
| :       |                                 |
| :       | Alicante (Alicante City Centre) |
| :       | 2                               |
| :       | 2                               |
| ( m2 ): | 69                              |
| ( m2 ): | -                               |
| ( m2 ): | 4                               |
| :       |                                 |
| :       | -                               |
|         |                                 |

## REF: # 12853

New Residential Development in Alicante with Open Views - only 2km to city centre and 6km to the Beach! Newly Built Homes in a Privileged Location in Alicante, designed to offer maximum comfort and quality of life. With 84, 2 and 3 bedroom homes, this complex is located in San Agustín - Pau II, a strategic area with all essential services within easy reach. This 69m2 apartment consists of 2 bedrooms, 2 bathrooms, open plan lounge/kitchen/dining area, private 4m2 terrace and parking space. The homes have been designed with a modern and efficient approach, incorporating high quality materials and sustainable technology: reinforced access door for added security, ducted air conditioning (hot and cold) installed, carpentry with thermal break and double glazing to improve thermal and acoustic insulation and domestic hot water production by means of aerothermics, guaranteeing energy efficiency and sustainability. Residents will enjoy a modern and functional environment, with large garden areas, communal swimming pool, children's play area, parking spaces and storage rooms. In addition, its elevated location guarantees unobstructed views of the city and the surrounding natural environment. This residential complex is surrounded by a wide range of services that will make your day-to-day life easier; 9 schools and institutes in the vicinity, Supermarkets and shops, Corfu Island Shopping Centre (with shops, gyms, restaurants), Sports facilities The excellent infrastructure of the neighbourhood guarantees comfort, security and accessibility, making it an ideal place for families and investors alike. The San Agustín neighbourhood is situated on a gentle hill, offering panoramic views of Alicante's city skyline, Mount Benacantil and the surrounding mountains. Its Mediterranean climate and proximity to green spaces and leisure areas make it an ideal place to live. The airport Alicante-Elche Airport - 14 km, the golf course 7km and the port of Alicante 5km. Alicante offers an exceptional climate, a vibrant cultural life and a first class infrastructure, making it one of the most desirable cities in Spain. This new residential development in San Agustin - Pau II combines elegant design with an unbeatable location.