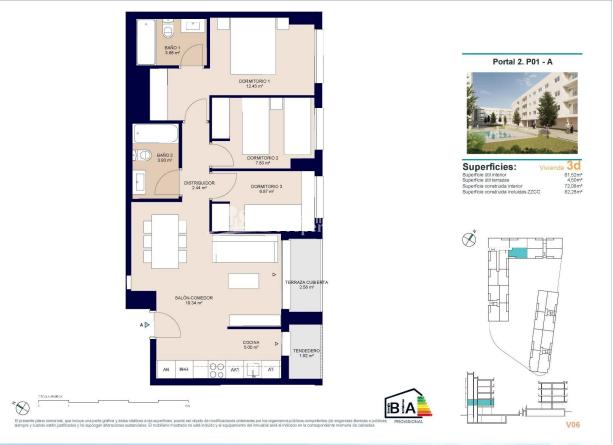

## **ALICANTE (ALICANTE CITY CENTRE)**

| INFO    |                                    |
|---------|------------------------------------|
| :       | 270.000 €                          |
| :       |                                    |
| :       | Alicante (Alicante City<br>Centre) |
| :       | 3                                  |
| :       | 2                                  |
| ( m2 ): | 82                                 |
| ( m2 ): | -                                  |
| ( m2 ): | 4                                  |
| :       |                                    |
| :       | -                                  |
|         |                                    |

New Residential Development in Alicante with Open Views - only 2km to city centre and 6km to the Beach! Newly Built Homes in a Privileged Location in Alicante, designed to offer maximum comfort and quality of life. With 84, 2 and 3 bedroom homes, this complex is located in San Agustín - Pau II, a strategic area with all essential services within easy reach. This 82m2 apartment consists of 3 bedrooms, 2 bathrooms, open plan lounge/kitchen/dining area, private 4m2 terrace and parking space. The homes have been designed with a modern and efficient approach, incorporating high quality materials and sustainable technology: reinforced access door for added security, ducted air conditioning (hot and cold) installed, carpentry with thermal break and double glazing to improve thermal and acoustic insulation and domestic hot water production by means of aerothermics, guaranteeing energy efficiency and sustainability. Residents will enjoy a modern and functional environment, with large garden areas, communal swimming pool, children's play area, parking spaces and storage rooms. In addition, its elevated location guarantees unobstructed views of the city and the surrounding natural environment. This residential complex is surrounded by a wide range of services that will make your day-to-day life easier; 9 schools and institutes in the vicinity, Supermarkets and shops, Corfu Island Shopping Centre (with shops, gyms, restaurants), Sports facilities The excellent infrastructure of the neighbourhood guarantees comfort, security and accessibility, making it an ideal place for families and investors alike. The San Agustín neighbourhood is situated on a gentle hill, offering panoramic views of Alicante's city skyline, Mount Benacantil and the surrounding mountains. Its Mediterranean climate and proximity to green spaces and leisure areas make it an ideal place to live. The airport Alicante-Elche Airport - 14 km, the golf course 7km and the port of Alicante 5km. Alicante offers an exceptional climate, a vibrant cultural life and a first class infrastructure, making it one of the most desirable cities in Spain. This new residential development in San Agustin - Pau II combines elegant design with an unbeatable location.