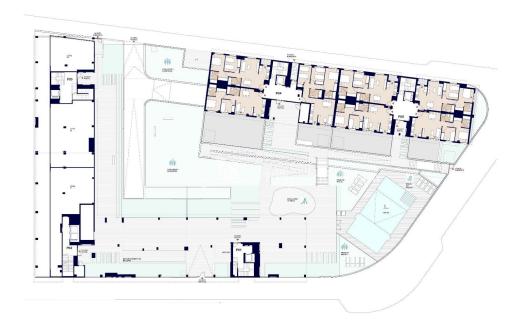

**EXTRA** 

•

SOLARIUM

PISCIN

νΩν

ZONAS VERDES / AJARDINADAS

ZONAS JUEGOS INFANTILES

PLAYA DE PISCINA