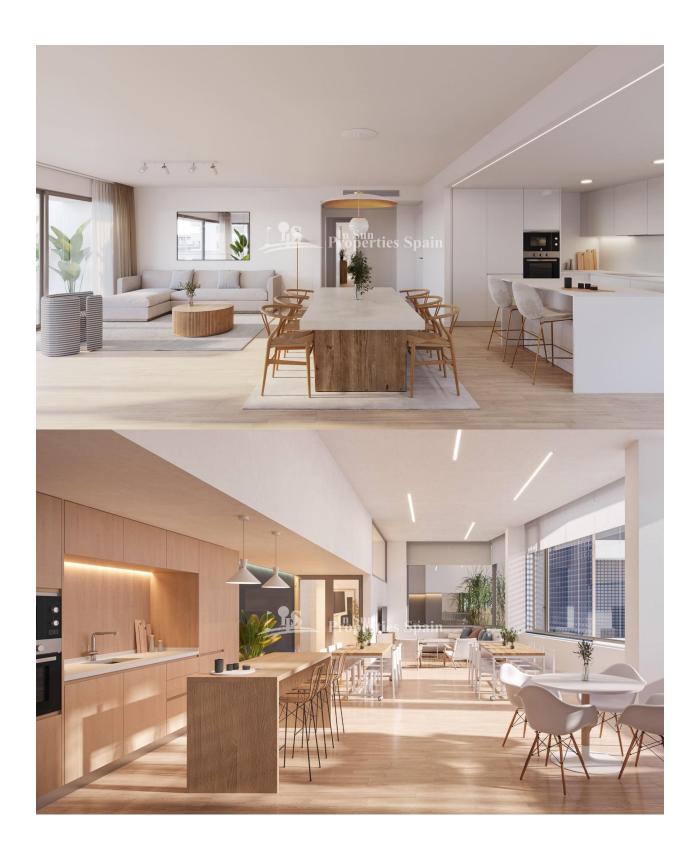

NEW BUILD APARTMENTS IN ALICANTE CITY - 1KM from the beach Elegant design apartments with 2, 3 and 4 bedrooms with garage and storage room located10 minutes walk from the city centre. Everything you need within your reach. This building has spectacular communal areas on the rooftop, unique in the city, with incredible panoramic view over the Mediterranean sea, you will enjoy a swimming pool, green areas, social space, gym and rooftop solarium with sunbathing areas. Located in the middle of the Costa Blanca, Alicante is one most important tourist destinations in the Spanish east coast. The many golf courses, along with the tranquil waters of the Mediterranean Sea, are part of the appeal of this beautiful harbour city, which sits at the foot of the Castle of Santa Barbara, a silent witness to the numerous civilisations to have settled here. The coastline is, without a doubt, the favorite recreational spot for the people of Alicante. The Explanada de España promenade, located across from the port, is a lively boulevard dotted with terraces and pavement cafes.