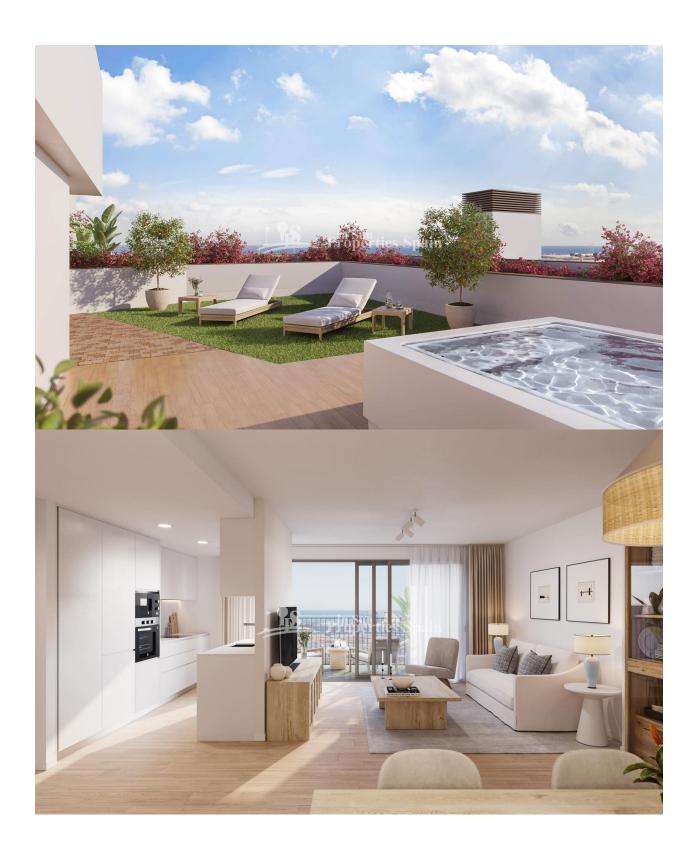

NEW BUILD APARTMENTS IN ALICANTE CITY - 1KM from the beach Elegant design apartments with 2, 3 and 4 bedrooms with garage and storage room located10 minutes walk from the city centre. Everything you need within your reach. This building has spectacular communal areas on the rooftop, unique in the city, with incredible panoramic view over the Mediterranean sea, you will enjoy a swimming pool, green areas, social space, gym and rooftop solarium with sunbathing areas. Located in the middle of the Costa Blanca, Alicante is one most important tourist destinations in the Spanish east coast. The many golf courses, along with the tranquil waters of the Mediterranean Sea, are part of the appeal of this beautiful harbour city, which sits at the foot of the Castle of Santa Barbara, a silent witness to the numerous civilisations to have settled here. The coastline is, without a doubt, the favorite recreational spot for the people of Alicante. The Explanada de España promenade, located across from the port, is a lively boulevard dotted with terraces and pavement cafes.