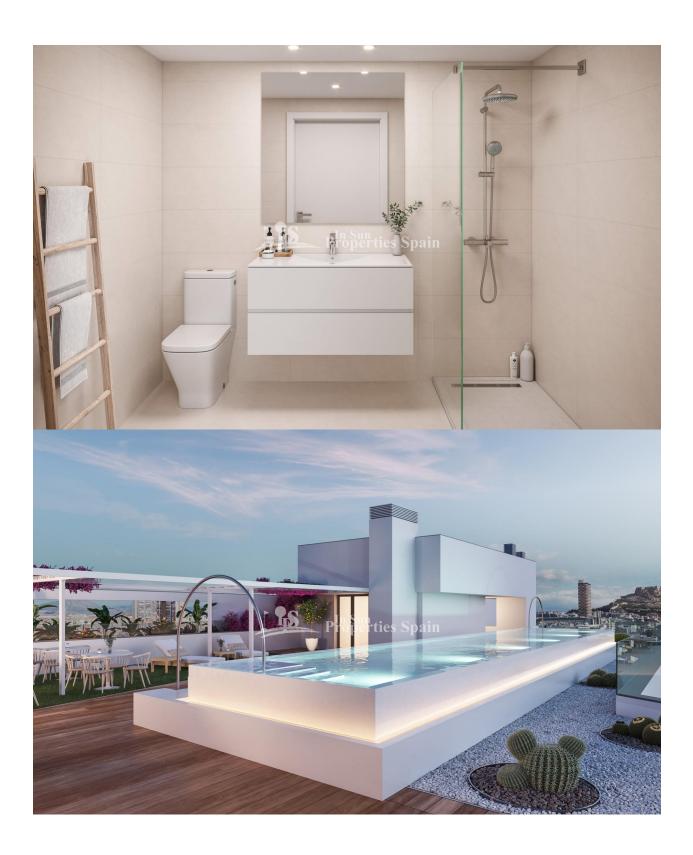

NEW BUILD APARTMENTS IN ALICANTE CITY - 1KM from the beach Elegant design apartments with 2, 3 and 4 bedrooms with garage and storage room located10 minutes walk from the city centre. Everything you need within your reach. This building has spectacular communal areas on the rooftop, unique in the city, with incredible panoramic view over the Mediterranean sea, you will enjoy a swimming pool, green areas, social space, gym and rooftop solarium with sunbathing areas. Located in the middle of the Costa Blanca, Alicante is one most important tourist destinations in the Spanish east coast. The many golf courses, along with the tranquil waters of the Mediterranean Sea, are part of the appeal of this beautiful harbour city, which sits at the foot of the Castle of Santa Barbara, a silent witness to the numerous civilisations to have settled here. The coastline is, without a doubt, the favorite recreational spot for the people of Alicante. The Explanada de España promenade, located across from the port, is a lively boulevard dotted with terraces and pavement cafes.