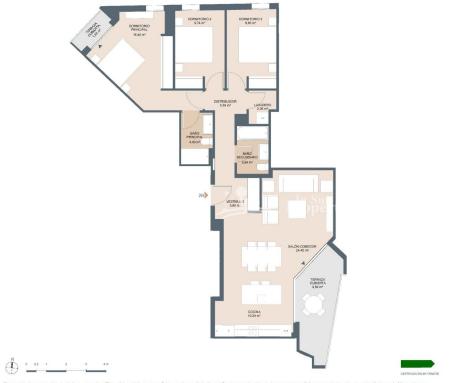

## **ALICANTE (ALICANTE CITY CENTRE)**

| INFO    |                                    |
|---------|------------------------------------|
| :       | 384.600 €                          |
| :       |                                    |
| :       | Alicante (Alicante City<br>Centre) |
| :       | 3                                  |
| :       | 2                                  |
| ( m2 ): | 81                                 |
| ( m2 ): | -                                  |
| ( m2 ): | 61                                 |
| :       |                                    |
| :       | -                                  |
|         |                                    |

| :    | •     |
|------|-------|
| :    |       |
| : Km |       |
| :    | EXTRA |

•

Esc. 2 P02-B

## Superficies:

Vivienda 3d

Superficie útil interior Superficie útil terrazas Superficie construida interior Superficie construida incluidas ZZCC

V01

"OUR EXPERIENCE IS YOUR GUARANTEE"