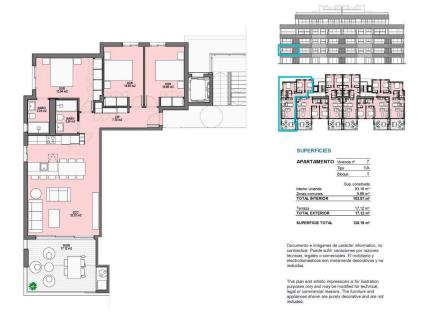

( m2 ):

( m2 ):

:

-

Exclusive New Build Apartments in Private Resort 4km from the beach A Luxury Residential Complex with 24 Hour Security Located in a prestigious private resort in the province of Murcia, this new residential complex offers 24 flats of modern design, surrounded by green areas and with access to an impressive range of first class facilities and services. The resort has 24-hour security, restricted access and ample recreational spaces, making it an ideal option for those seeking exclusivity, tranquillity and a privileged natural environment. Modern Apartments with Different Layout Options The properties are designed with high quality finishes and a layout optimised for comfort: 2 and 3 bedroom flats with 2 complete bathrooms. American kitchen integrated in the living room, with modern and functional design. Large terraces overlooking the green areas. Ground floor apartments with private garden, middle floors with large terraces and penthouses with private solarium. Parking space and storage room included. Top quality fittings and fixtures and fittings The flats have a selection of state-of-the-art