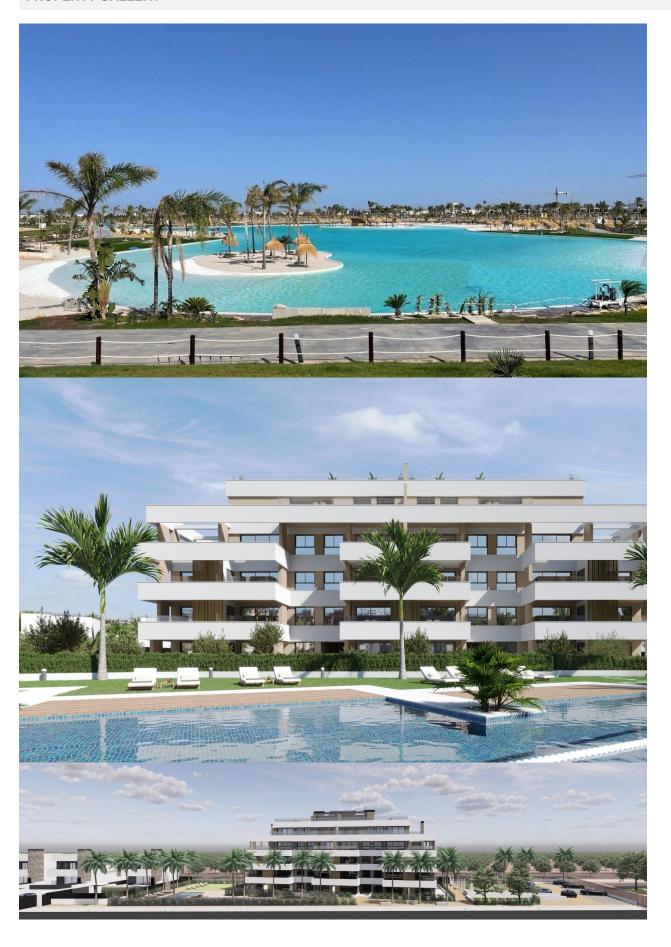

( m2 ):

( m2 ):

:

-

Exclusive New Build Apartments in Private Resort 4km from the beach A Luxury Residential Complex with 24 Hour Security Located in a prestigious private resort in the province of Murcia, this new residential complex offers 24 flats of modern design, surrounded by green areas and with access to an impressive range of first class facilities and services. The resort has 24-hour security, restricted access and ample recreational spaces, making it an ideal option for those seeking exclusivity, tranquillity and a privileged natural environment. Modern Apartments with Different Layout Options The properties are designed with high quality finishes and a layout optimised for comfort: 2 and 3 bedroom flats with 2 complete bathrooms. American kitchen integrated in the living room, with modern and functional design. Large terraces overlooking the green areas. Ground floor apartments with private garden, middle floors with large terraces and penthouses with private solarium. Parking space and storage room included. Top quality fittings and fixtures and fittings The flats have a selection of state-of-the-art

materials and technology: Electric blinds in bedrooms. Highly efficient aerothermal system for domestic hot water. Fully installed ducted air conditioning (hot-cold). Underfloor heating in bathrooms. Low consumption LED lighting. Thermo-lacquered aluminium carpentry with thermal bridge break. The urbanisation has a communal swimming pool, children's play area and paddle tennis court. Resort services The resort where this development is located is designed around an impressive green area of 126,000 m<sup>2</sup>, which includes: Mini-golf course. Tennis courts. Walking and cycling trails. Children's playgrounds and leisure areas. Clubhouse with restaurant and social areas. Dog parks. A spectacular 17,000 m<sup>2</sup> artificial lake with crystal clear waters, white sandy beaches and several beach bars. Strategic Location Close to Beaches and Amenities This exclusive complex is in a privileged location, with easy access to the main points of interest in the region: Los Alcazares Beach - Less than 4 km away. Golf courses nearby - Several options within minutes. Cartagena - Less than 15 minutes drive. Murcia Airport -22 km away (approximately 20 minutes drive). Invest in a Unique Lifestyle in the Murcia Region This complex offers an unbeatable combination of quality, location and amenities, ideal as a permanent residence, holiday home or investment property. Contact us today for more information or to arrange a viewing.