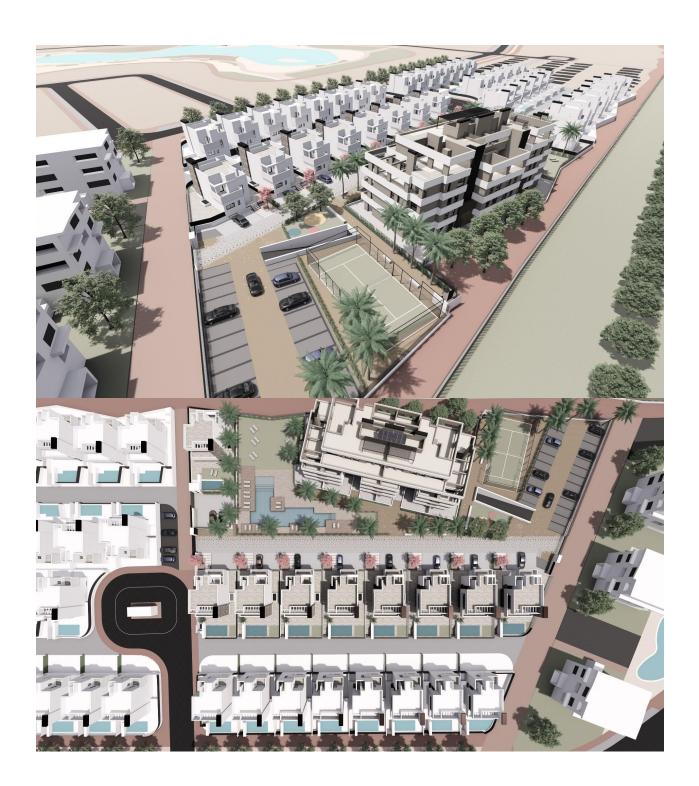

materials and technology: Electric blinds in bedrooms. Highly efficient aerothermal system for domestic hot water. Fully installed ducted air conditioning (hot-cold). Underfloor heating in bathrooms. Low consumption LED lighting. Thermo-lacquered aluminium carpentry with thermal bridge break. The urbanisation has a communal swimming pool, children's play area and paddle tennis court. Resort services The resort where this development is located is designed around an impressive green area of 126,000 m<sup>2</sup>, which includes: Mini-golf course. Tennis courts. Walking and cycling trails. Children's playgrounds and leisure areas. Clubhouse with restaurant and social areas. Dog parks. A spectacular 17,000 m<sup>2</sup> artificial lake with crystal clear waters, white sandy beaches and several beach bars. Strategic Location Close to Beaches and Amenities This exclusive complex is in a privileged location, with easy access to the main points of interest in the region: Los Alcazares Beach - Less than 4 km away. Golf courses nearby - Several options within minutes. Cartagena - Less than 15 minutes drive. Murcia Airport -22 km away (approximately 20 minutes drive). Invest in a Unique Lifestyle in the Murcia Region This complex offers an unbeatable combination of quality, location and amenities, ideal as a permanent residence, holiday home or investment property. Contact us today for more information or to arrange a viewing.