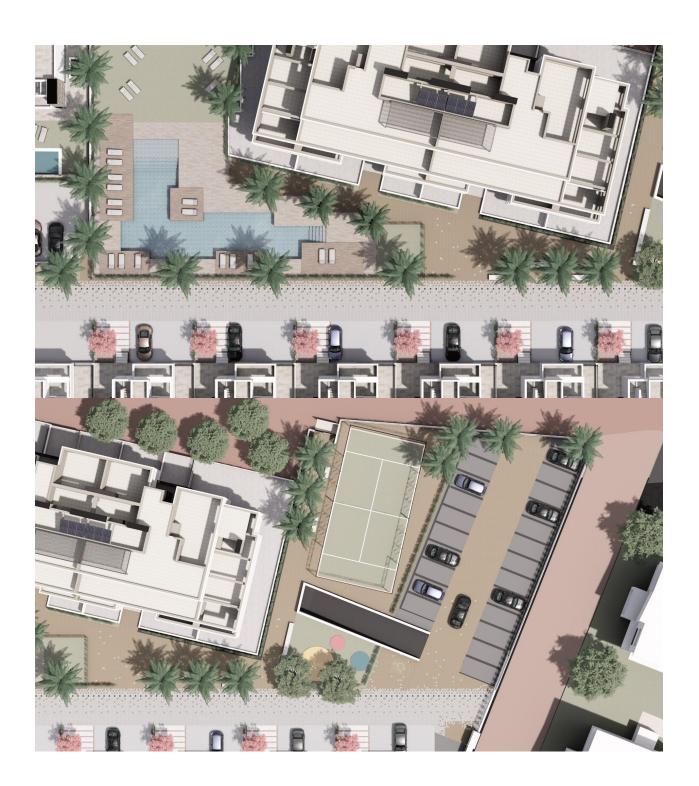

materials and technology: Electric blinds in bedrooms. Highly efficient aerothermal system for domestic hot water. Fully installed ducted air conditioning (hot-cold). Underfloor heating in bathrooms. Low consumption LED lighting. Thermo-lacquered aluminium carpentry with thermal bridge break. The urbanisation has a communal swimming pool, children's play area and paddle tennis court. Resort services The resort where this development is located is designed around an impressive green area of 126,000 m<sup>2</sup>, which includes: Mini-golf course. Tennis courts. Walking and cycling trails. Children's playgrounds and leisure areas. Clubhouse with restaurant and social areas. Dog parks. A spectacular 17,000 m<sup>2</sup> artificial lake with crystal clear waters, white sandy beaches and several beach bars. Strategic Location Close to Beaches and Amenities This exclusive complex is in a privileged location, with easy access to the main points of interest in the region: Los Alcazares Beach - Less than 4 km away. Golf courses nearby - Several options within minutes. Cartagena - Less than 15 minutes drive. Murcia Airport -22 km away (approximately 20 minutes drive). Invest in a Unique Lifestyle in the Murcia Region This complex offers an unbeatable combination of quality, location and amenities, ideal as a permanent residence, holiday home or investment property. Contact us today for more information or to arrange a viewing.