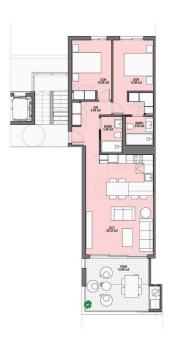

( m2 ):

( m2 <sub>4</sub>.

):

•

:

Exclusive New Build Apartments in Private Resort 4km from the beach A Luxury Residential Complex with 24 Hour Security Located in a prestigious private resort in the province of Murcia, this new residential complex offers 24 flats of modern design, surrounded by green areas and with access to an impressive range of first class facilities and services. The resort has 24-hour security, restricted access and ample recreational spaces, making it an ideal option for those seeking exclusivity, tranquillity and a privileged natural environment. Modern Apartments with Different Layout Options The properties are designed with high quality finishes and a layout optimised for comfort: 2 and 3 bedroom flats with 2 complete bathrooms. American kitchen integrated in the living room, with modern and functional design. Large terraces overlooking the green areas. Ground floor apartments with private garden, middle floors with large terraces and penthouses with private solarium. Parking space and storage room included. Top quality fittings and fixtures and fittings The flats have a selection of state-of-the-art