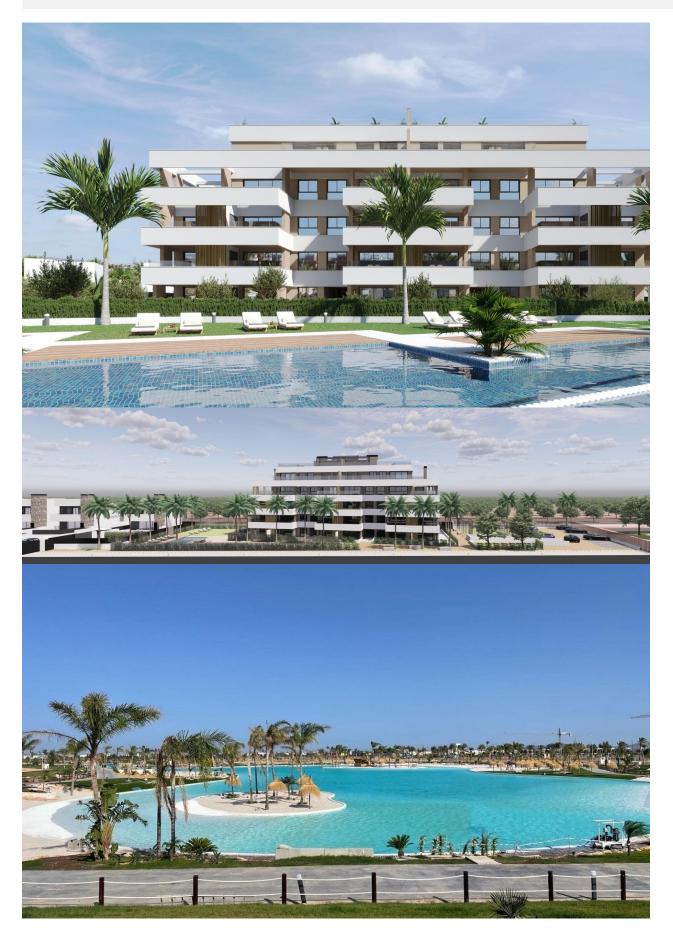

( m2 ):

( m2 <sub>4</sub>.

):

•

:

Exclusive New Build Apartments in Private Resort 4km from the beach A Luxury Residential Complex with 24 Hour Security Located in a prestigious private resort in the province of Murcia, this new residential complex offers 24 flats of modern design, surrounded by green areas and with access to an impressive range of first class facilities and services. The resort has 24-hour security, restricted access and ample recreational spaces, making it an ideal option for those seeking exclusivity, tranquillity and a privileged natural environment. Modern Apartments with Different Layout Options The properties are designed with high quality finishes and a layout optimised for comfort: 2 and 3 bedroom flats with 2 complete bathrooms. American kitchen integrated in the living room, with modern and functional design. Large terraces overlooking the green areas. Ground floor apartments with private garden, middle floors with large terraces and penthouses with private solarium. Parking space and storage room included. Top quality fittings and fixtures and fittings The flats have a selection of state-of-the-art

materials and technology: Electric blinds in bedrooms. Highly efficient aerothermal system for domestic hot water. Fully installed ducted air conditioning (hot-cold). Underfloor heating in bathrooms. Low consumption LED lighting. Thermo-lacquered aluminium carpentry with thermal bridge break. The urbanisation has a communal swimming pool, children's play area and paddle tennis court. Resort services The resort where this development is located is designed around an impressive green area of 126,000 m<sup>2</sup>, which includes: Mini-golf course. Tennis courts. Walking and cycling trails. Children's playgrounds and leisure areas. Clubhouse with restaurant and social areas. Dog parks. A spectacular 17,000 m<sup>2</sup> artificial lake with crystal clear waters, white sandy beaches and several beach bars. Strategic Location Close to Beaches and Amenities This exclusive complex is in a privileged location, with easy access to the main points of interest in the region: Los Alcazares Beach - Less than 4 km away. Golf courses nearby - Several options within minutes. Cartagena - Less than 15 minutes drive. Murcia Airport -22 km away (approximately 20 minutes drive). Invest in a Unique Lifestyle in the Murcia Region This complex offers an unbeatable combination of quality, location and amenities, ideal as a permanent residence, holiday home or investment property. Contact us today for more information or to arrange a viewing.