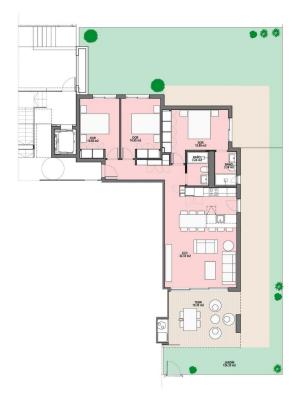

## TORRE PACHECO (SANTA ROSALIA LAKE AND LIFE RESORT)

| INFO       |                                                       |
|------------|-------------------------------------------------------|
| :          | 340.000 €                                             |
| :          |                                                       |
| :          | Torre Pacheco (Santa<br>Rosalia Lake and Life Resort) |
| :          | 3                                                     |
| :          | 2                                                     |
| ( m2<br>): | 93                                                    |
| ( m2<br>): | 126                                                   |
| ( m2<br>): | 19                                                    |
| :          |                                                       |
| :          | -                                                     |
|            | _                                                     |

Exclusive New Build Apartments in Private Resort 4km from the beach A Luxury Residential Complex with 24 Hour Security Located in a prestigious private resort in the province of Murcia, this new residential complex offers 24 flats of modern design, surrounded by green areas and with access to an impressive range of first class facilities and services. The resort has 24-hour security, restricted access and ample recreational spaces, making it an ideal option for those seeking exclusivity, tranquillity and a privileged natural environment. Modern Apartments with Different Layout Options The properties are designed with high quality finishes and a layout optimised for comfort: 2 and 3 bedroom flats with 2 complete bathrooms. American kitchen integrated in the living room, with modern and functional design. Large terraces overlooking the green areas. Ground floor apartments with private garden, middle floors with large terraces and penthouses with private solarium. Parking space and storage room included. Top quality fittings and fixtures and fittings The flats have a selection of state-of-the-art

## PROPERTY GALLERY

 
Superficies

ApartaMetro
Meeda n\* 6 Box 0\* 16 Box 0

Documento e inágenes de carácter informativo, no contractual. Puede sufrir variaciones por razones técnicas, legales o comerciales. El mobiliario y electrodomésticos son meramente decorativos y no catelidas de construir de

This plan and artistic impressions is for ilustration purposes only and may be modified for technical, legal or commercial reasons. The furniture and appliances shown are purely decorative and are not appliances.