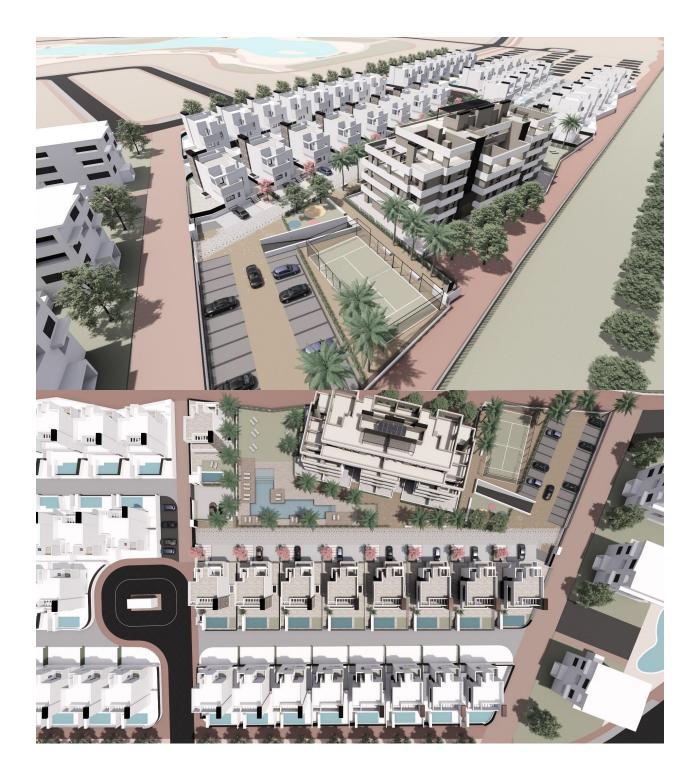

materials and technology: Electric blinds in bedrooms. Highly efficient aerothermal system for domestic hot water. Fully installed ducted air conditioning (hot-cold). Underfloor heating in bathrooms. Low consumption LED lighting. Thermo-lacquered aluminium carpentry with thermal bridge break. The urbanisation has a communal swimming pool, children's play area and paddle tennis court. Resort services The resort where this development is located is designed around an impressive green area of 126,000 m<sup>2</sup>, which includes: Mini-golf course. Tennis courts. Walking and cycling trails. Children's playgrounds and leisure areas. Clubhouse with restaurant and social areas. Dog parks. A spectacular 17,000 m<sup>2</sup> artificial lake with crystal clear waters, white sandy beaches and several beach bars. Strategic Location Close to Beaches and Amenities This exclusive complex is in a privileged location, with easy access to the main points of interest in the region: Los Alcazares Beach - Less than 4 km away. Golf courses nearby - Several options within minutes. Cartagena - Less than 15 minutes drive. Murcia Airport -22 km away (approximately 20 minutes drive). Invest in a Unique Lifestyle in the Murcia Region This complex offers an unbeatable combination of quality, location and amenities, ideal as a permanent residence, holiday home or investment property. Contact us today for more information or to arrange a viewing.