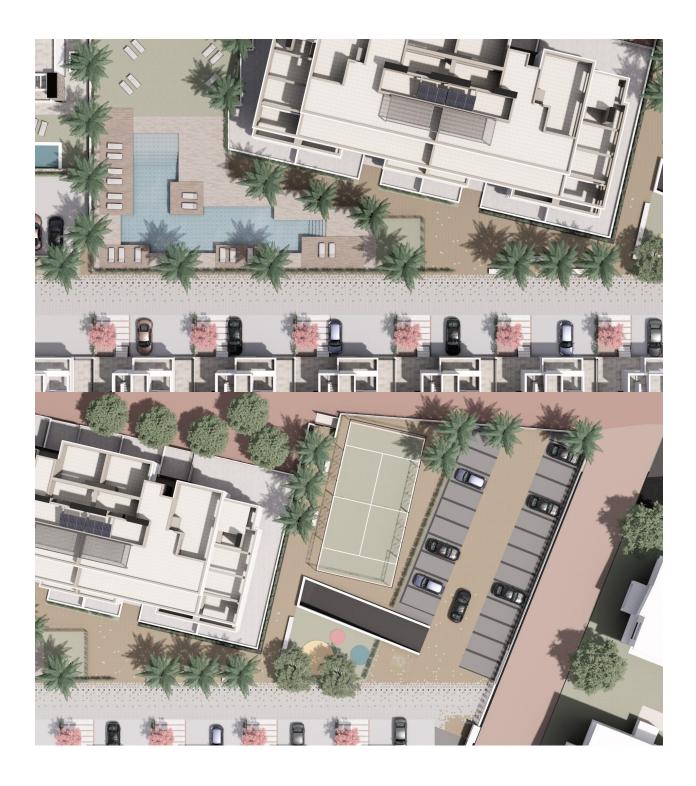

materials and technology: Electric blinds in bedrooms. Highly efficient aerothermal system for domestic hot water. Fully installed ducted air conditioning (hot-cold). Underfloor heating in bathrooms. Low consumption LED lighting. Thermo-lacquered aluminium carpentry with thermal bridge break. The urbanisation has a communal swimming pool, children's play area and paddle tennis court. Resort services The resort where this development is located is designed around an impressive green area of 126,000 m<sup>2</sup>, which includes: Mini-golf course. Tennis courts. Walking and cycling trails. Children's playgrounds and leisure areas. Clubhouse with restaurant and social areas. Dog parks. A spectacular 17,000 m<sup>2</sup> artificial lake with crystal clear waters, white sandy beaches and several beach bars. Strategic Location Close to Beaches and Amenities This exclusive complex is in a privileged location, with easy access to the main points of interest in the region: Los Alcazares Beach - Less than 4 km away. Golf courses nearby - Several options within minutes. Cartagena - Less than 15 minutes drive. Murcia Airport -22 km away (approximately 20 minutes drive). Invest in a Unique Lifestyle in the Murcia Region This complex offers an unbeatable combination of quality, location and amenities, ideal as a permanent residence, holiday home or investment property. Contact us today for more information or to arrange a viewing.