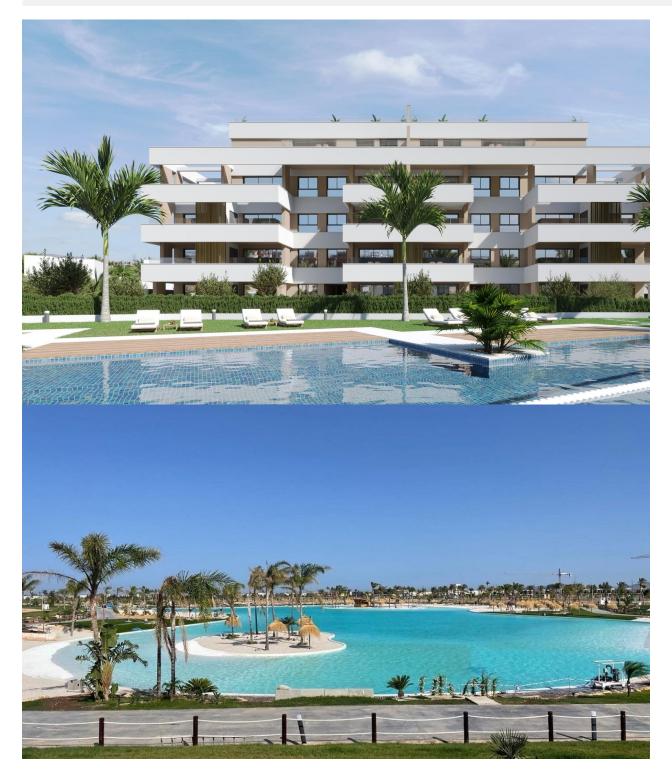

Exclusive New Build Apartments in Private Resort 4km from the beach A Luxury Residential Complex with 24 Hour Security Located in a prestigious private resort in the province of Murcia, this new residential complex offers 24 flats of modern design, surrounded by green areas and with access to an impressive range of first class facilities and services. The resort has 24-hour security, restricted access and ample recreational spaces, making it an ideal option for those seeking exclusivity, tranquillity and a privileged natural environment. Modern Apartments with Different Layout Options The properties are designed with high quality finishes and a layout optimised for comfort: 2 and 3 bedroom flats with 2 complete bathrooms. American kitchen integrated in the living room, with modern and functional design. Large terraces overlooking the green areas. Ground floor apartments with private garden, middle floors with large terraces and penthouses with private solarium. Parking space and storage room included. Top quality fittings and fixtures and fittings The flats have a selection of state-of-the-art

materials and technology: Electric blinds in bedrooms. Highly efficient aerothermal system for domestic hot water. Fully installed ducted air conditioning (hot-cold). Underfloor heating in bathrooms. Low consumption LED lighting. Thermo-lacquered aluminium carpentry with thermal bridge break. The urbanisation has a communal swimming pool, children's play area and paddle tennis court. Resort services The resort where this development is located is designed around an impressive green area of 126,000 m<sup>2</sup>, which includes: Mini-golf course. Tennis courts. Walking and cycling trails. Children's playgrounds and leisure areas. Clubhouse with restaurant and social areas. Dog parks. A spectacular 17,000 m<sup>2</sup> artificial lake with crystal clear waters, white sandy beaches and several beach bars. Strategic Location Close to Beaches and Amenities This exclusive complex is in a privileged location, with easy access to the main points of interest in the region: Los Alcazares Beach - Less than 4 km away. Golf courses nearby - Several options within minutes. Cartagena - Less than 15 minutes drive. Murcia Airport -22 km away (approximately 20 minutes drive). Invest in a Unique Lifestyle in the Murcia Region This complex offers an unbeatable combination of quality, location and amenities, ideal as a permanent residence, holiday home or investment property. Contact us today for more information or to arrange a viewing.