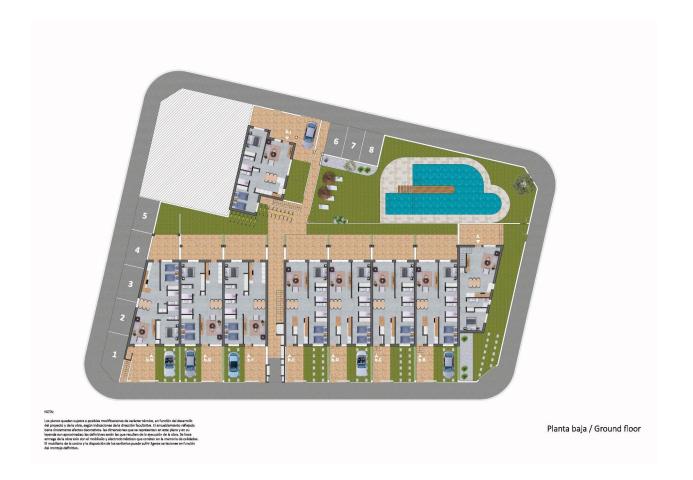

| Salón-Comedor-Cocina          | 34,69 m <sup>2</sup> |
|-------------------------------|----------------------|
| Entrada                       | 3,03 m²              |
| Dormitorio 1                  | 10,59 m <sup>2</sup> |
| Dormitorio 2                  | 9,56 m <sup>2</sup>  |
| Dormitorio 3                  | 10,80 m <sup>2</sup> |
| Baño 1                        | 3,20 m <sup>2</sup>  |
| Baño 2                        | 3,20 m <sup>2</sup>  |
| Baño 3                        |                      |
| TOTAL SUPERFICIE ÚTIL         | 78,58 m²             |
| Terraza                       | 8,89 m²              |
| Solarium                      |                      |
| SUPERFICIE CONSTRUIDA VIVIEND | A93,30 m²            |
| ROIX                          |                      |



"OUR EXPERIENCE IS YOUR GUARANTEE"