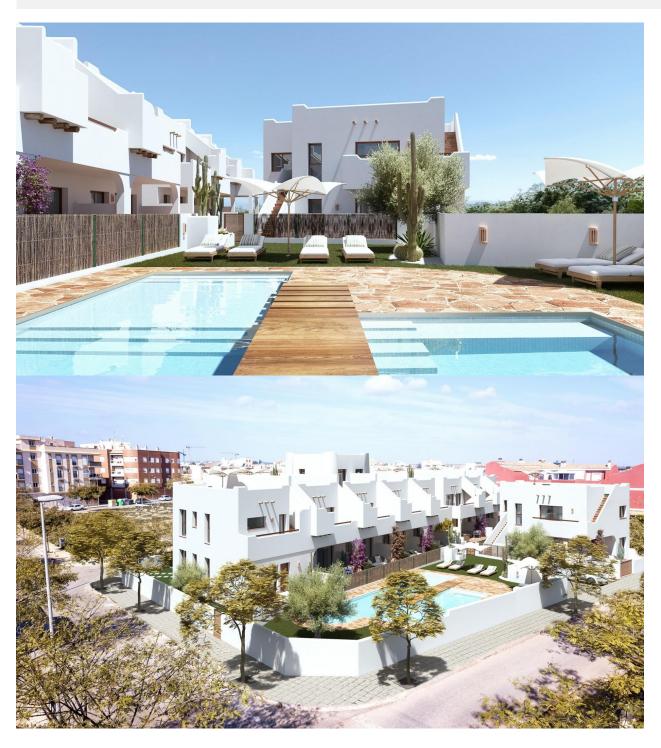

## INFO : 299.900 € : : Pilar De La Horadada : 3 : 3 (m2): 93 (m2): (m2): 57 : -

Exclusive New Build Bungalows in Pilar de la Horadada - Privileged Location A Unique Residencial to Enjoy the Mediterranean Welcome to this exclusive development of 16 bungalows and one corner townhouse with 2 and 3 bedrooms, designed for those looking for quality of life and comfort on the Costa Blanca. Located just a short walk from the centre of Pilar de la Horadada, this modern complex offers a tranquil setting, with all amenities within easy reach. The homes are designed to maximise the wellbeing of their owners: Ground floors with front garden and rear patio. Top floors with private terrace and solarium with spectacular views. A corner townhouse, with more space and privacy. The residential has a large communal swimming pool surrounded by green areas, ideal for relaxing under the Mediterranean sun. Modern Design and High Quality Finishes Each property has been carefully designed to offer luminosity, functionality and contemporary style. Armoured front door for added security. Open concept kitchen, integrated into the living room for convenience. Modern bathrooms with shower trays and installation of tempered glass screens. Pre-installation of air conditioning in living room and bedrooms. Hot water production by individual fan heater for greater energy efficiency. Upper floors with pre-installation of outdoor kitchen in the solariums. In addition, the development has a parking area for bicycles and a private parking space per property. Pilar de la Horadada -A Place to Live All Year Round Located in the province of Alicante, Pilar

de la Horadada is an ideal destination for those looking to combine tranquillity, nature and first class services. Its beautiful beaches, such as Playa de las Higuericas, are just a few minutes away, offering golden sand crystal clear Mediterranean waters. This development enjoys an unbeatable location, with access to supermarkets, shops, restaurants and leisure facilities all within walking distance. The area also boasts hiking trails, cycle paths and a wide range of sports facilities. Key Distances to Main Points of Interest Torre de la Horadada Beach - 3 km (5 min drive). Lo Romero Golf Course - 5 km (10 min drive). La Zenia Boulevard Shopping Centre - 15 km (15 min drive). Corvera Airport (Murcia) - 40 km (40 min drive). Alicante Airport - 55 km (55 min drive). Reserve your Costa Blanca Property Today Don't miss the opportunity to purchase a brand new property in an unbeatable location. Contact us today for more information and to arrange a viewing.