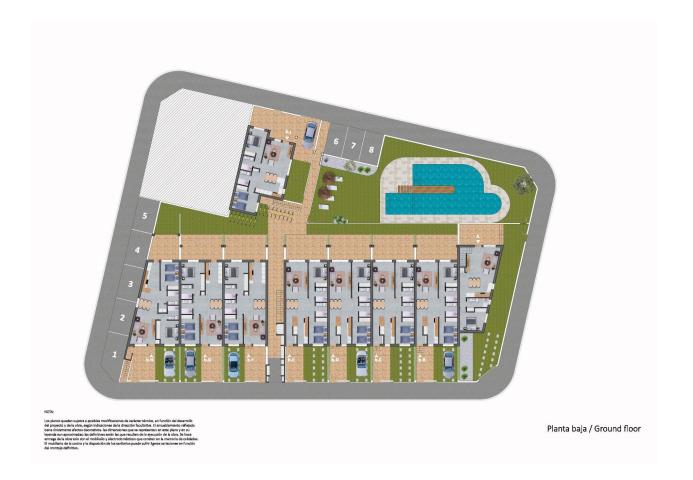

|
|     |   |  |
|     |   |  |
|     |   |  |
|     |   |  |























Planta baja / Ground floor



## VIVIENDA PLANTA BAJA - G: SUPERFICIE ÚTIL

| Salón- Comedor- Cocina         | 35,08 m <sup>2</sup> |
|--------------------------------|----------------------|
| Dormitorio 1                   | 12,38 m <sup>2</sup> |
| Dormitorio 2                   | 10,60 m <sup>2</sup> |
| Baño 1                         | 3,20 m <sup>2</sup>  |
| Baño 2                         | 3,20 m²              |
| TOTAL SUPERFICIE ÚTIL          | 64,46 m²             |
| Terraza delantera              | 30,74 m²             |
| Patio                          | 21,57 m <sup>2</sup> |
| SUPERFICIE CONSTRUIDA VIVIEND. | A88,02 m²            |
|                                |                      |



"OUR EXPERIENCE IS YOUR GUARANTEE"