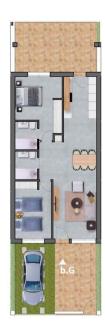

Planta baja / Ground floor

## VIVIENDA PLANTA BAJA - G: SUPERFICIE ÚTIL

| Salón- Comedor- Cocina         | 35,08 m <sup>2</sup> |
|--------------------------------|----------------------|
| Dormitorio 1                   | 12,38 m <sup>2</sup> |
| Dormitorio 2                   | 10,60 m <sup>2</sup> |
| Baño 1                         | 3,20 m <sup>2</sup>  |
| Baño 2                         | 3,20 m²              |
| TOTAL SUPERFICIE ÚTIL          | 64,46 m²             |
| Terraza delantera              | 30,74 m²             |
| Patio                          | 21,57 m <sup>2</sup> |
| SUPERFICIE CONSTRUIDA VIVIEND. | A88,02 m²            |
|                                |                      |