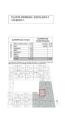

## PLANTA PRIMERA / ESCALERA 3 VIVIENDA 1

| SUPERFICIE UTILES  |                      |       | SUPERFICIE<br>CONSTRUIDAS |       |
|--------------------|----------------------|-------|---------------------------|-------|
| VIVIENDA 1/ P.PISO | Salon-comedor-cocina | 25.86 | Cerrada                   | 65.48 |
|                    | Paso                 | 1.70  | Abierta                   | 10.70 |
|                    | Dormitorio 1         | 13.60 |                           |       |
|                    | Baño 1               | 3.60  |                           |       |
|                    | Dormitorio 2         | 9.70  |                           |       |
|                    | Baño 2               | 3.40  |                           |       |
|                    | Terraza              | 9.90  |                           |       |
|                    | TOTAL                | 67.76 |                           | 76.18 |

Las superficies indicadas lo son con carácter informativo, no contractual y pueden sufrir ligeras variaciones por necesidades técnicas del proceso de construcción.

"OUR EXPERIENCE IS YOUR GUARANTEE"