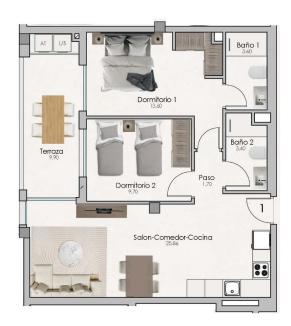

## PLANTA PRIMERA / ESCALERA 3 VIVIENDA 1

| SUPERFICIE UTILES  |                      |       | SUPERFICIE<br>CONSTRUIDAS |       |
|--------------------|----------------------|-------|---------------------------|-------|
| VIVIENDA 1/ P.PISO | Salon-comedor-cocina | 25.86 | Cerrada                   | 65.48 |
|                    | Paso                 | 1.70  | Abierta                   | 10.70 |
|                    | Dormitorio 1         | 13.60 |                           |       |
|                    | Baño 1               | 3.60  |                           |       |
|                    | Dormitorio 2         | 9.70  |                           |       |
|                    | Baño 2               | 3.40  |                           |       |
|                    | Terraza              | 9.90  |                           |       |
|                    | TOTAL                | 67.76 |                           | 76.18 |