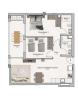

## PLANTA PRIMERA / ESCALERA 3 VIVIENDA 1

| SUPERFICIE UTILES  |                      |       | SUPERFICIE<br>CONSTRUIDAS |       |
|--------------------|----------------------|-------|---------------------------|-------|
| VIVIENDA 1/ P.PISO | Salon-comedor-cocina | 25.86 | Cerrada                   | 65.48 |
|                    | Paso                 | 1.70  | Abierta                   | 10.70 |
|                    | Dormitorio 1         | 13.60 |                           |       |
|                    | Baño 1               | 3.60  |                           |       |
|                    | Dormitorio 2         | 9.70  |                           |       |
|                    | Baño 2               | 3.40  |                           |       |
|                    | Terraza              | 9.90  |                           |       |
|                    | TOTAL                | 67.76 |                           | 76.18 |

Las superficies indicadas lo son con carácter informativo, no contractual y pueden sufrir ligeras variaciones por necesidades técnicas del proceso de construcción.

"OUR EXPERIENCE IS YOUR GUARANTEE"