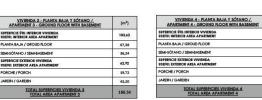

## REF: # 12804

| INFO    |            |
|---------|------------|
| :       | 550.000 €  |
| :       |            |
| :       | Torrevieja |
| :       | 2          |
| :       | 2          |
| ( m2 ): | 166        |
| ( m2 ): | 43         |
| ( m2 ): | 19         |
| :       |            |
| :       | -          |
|         | -          |