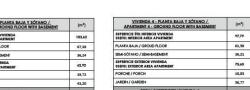

## REF: # 12804

| INFO    |            |
|---------|------------|
| :       | 550.000 €  |
| :       |            |
| :       | Torrevieja |
| :       | 2          |
| :       | 2          |
| ( m2 ): | 166        |
| ( m2 ): | 43         |
| ( m2 ): | 19         |
| :       |            |
| :       | -          |
|         | -          |