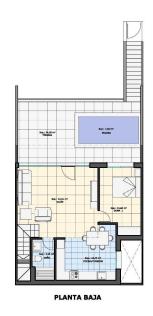

## VIVIENDA TIPO C.1 ESCALA 1/100

## 7 VIVIENDAS ADOSADAS CON PISCINA

| Vivienda tipo C.1         |                     |
|---------------------------|---------------------|
| Planta Baja               |                     |
| Salón-comedor             | 24,05 m             |
| Cocina                    | 12,45 m             |
| Cuarto de baño 1          | 3,95 m <sup>2</sup> |
| Dormitorio 1              | 11,60 m             |
| Planta Primera            |                     |
| Distribuidor              | 2,50 m <sup>2</sup> |
| Dormitorio 2              | 13,85 m             |
| Vestidor                  | 4,70 m <sup>2</sup> |
| Cuarto de baño 2          | 5,00 m              |
| Superficies útil interior | 78,10 m             |
| Vivlenda tipo A           |                     |
| Terraza 1                 | 24,50 m             |
| Piscina                   | 7,20 m              |
| Terraza 2                 | 34,30 m             |
| Superficies útil exterior | 66,00 m             |
| Superficie construida     |                     |
| Planta baja               | 66,11 m             |
| Planta Primera            | 39,28 m             |
| TOTAL                     | 105,39 m            |