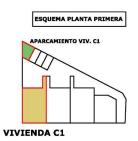

## VIVIENDA TIPO C.1 ESCALA 1/100

## 7 VIVIENDAS ADOSADAS CON PISCINA

| Vivienda tipo C.1         |                     |
|---------------------------|---------------------|
| Planta Baja               |                     |
| Salón-comedor             | 24,05 m             |
| Cocina                    | 12,45 m             |
| Cuarto de baño 1          | 3,95 m <sup>2</sup> |
| Dormitorio 1              | 11,60 m             |
| Planta Primera            |                     |
| Distribuidor              | 2,50 m <sup>2</sup> |
| Dormitorio 2              | 13,85 m             |
| Vestidor                  | 4,70 m <sup>2</sup> |
| Cuarto de baño 2          | 5,00 m              |
| Superficies útil interior | 78,10 m             |
| Vivlenda tipo A           |                     |
| Terraza 1                 | 24,50 m             |
| Piscina                   | 7,20 m              |
| Terraza 2                 | 34,30 m             |
| Superficies útil exterior | 66,00 m             |
| Superficie construida     |                     |
| Planta baja               | 66,11 m             |
| Planta Primera            | 39,28 m             |
| TOTAL                     | 105,39 m            |