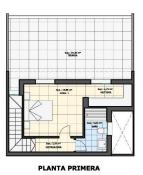

## VIVIENDA TIPO C.1 ESCALA 1/100

## 7 VIVIENDAS ADOSADAS CON PISCINA

| Vivienda tipo C.1         |                     |
|---------------------------|---------------------|
| Planta Baja               |                     |
| Salón-comedor             | 24,05 m             |
| Cocina                    | 12,45 m             |
| Cuarto de baño 1          | 3,95 m <sup>2</sup> |
| Dormitorio 1              | 11,60 m             |
| Planta Primera            |                     |
| Distribuidor              | 2,50 m <sup>2</sup> |
| Dormitorio 2              | 13,85 m             |
| Vestidor                  | 4,70 m <sup>2</sup> |
| Cuarto de baño 2          | 5,00 m              |
| Superficies útil interior | 78,10 m             |
| Vivlenda tipo A           |                     |
| Terraza 1                 | 24,50 m             |
| Piscina                   | 7,20 m              |
| Terraza 2                 | 34,30 m             |
| Superficies útil exterior | 66,00 m             |
| Superficie construida     |                     |
| Planta baja               | 66,11 m             |
| Planta Primera            | 39,28 m             |
| TOTAL                     | 105,39 m            |