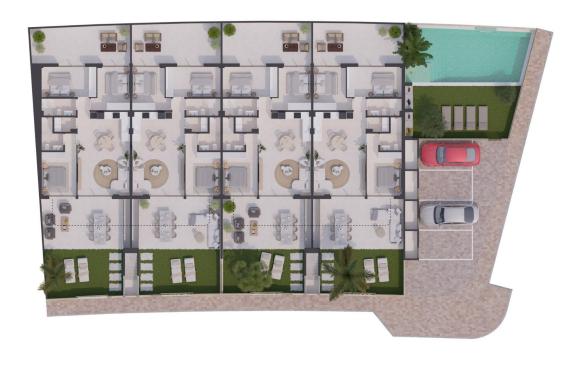

New Build Bungalows in San Pedro del Pinatar - Modern Living by the Sea Exclusive Residential Complex with Modern Bungalows Discover this new residential complex of 8 modern bungalows in San Pedro del Pinatar, one of the most desirable locations on the Costa Cálida. These contemporary homes offer 3 bedrooms, 2 bathrooms, an open-plan kitchen with a spacious living area, built-in wardrobes, and a private terrace. You can choose between: Ground floor bungalows with a private garden and on-plot parking. Top floor bungalows with a private solarium, perfect for enjoying the Mediterranean climate. High-Quality Features in Every Home Each bungalow includes top-tier finishes and modern features for maximum comfort: Air conditioning unit included. Aerothermal system for energy-efficient hot water production. Fully fitted kitchen with BOSCH appliances. Fully equipped bathrooms with furniture, mirrors, shower screens, and electric underfloor heating. Electric shutters on all windows. LED lighting throughout the interior and exterior of the property. Additional features for top-floor bungalows: Aluminum pergola for shade and style. Outdoor summer kitchen, perfect for entertaining. Private parking space and storage room for bicycles. Community Amenities Residents of this exclusive complex will enjoy: A beautifully landscaped communal area. A community swimming pool to

relax and refresh. Prime Location in San Pedro del Pinatar San Pedro del Pinatar is a privileged coastal town, located between the Mar Menor and the Mediterranean Sea. It is well known for its beaches, natural mud baths, and excellent nautical facilities, including marinas and yacht clubs. The area is a paradise for water sports enthusiasts and offers a relaxed Mediterranean lifestyle with all essential services nearby. San Pedro del Pinatar boasts an established year-round community, with access to sports facilities, an indoor swimming pool, and a vibrant social scene, thanks to the region's mild winter climate. The famous Lo Pagán area has grown significantly, offering a full range of amenities, shops, restaurants, and entertainment options. Distances to Key Points of Interest Dos Mares Shopping Center – 5 minutes. Mar Menor Beaches – 10 minutes. Murcia-Corvera Airport – 30 minutes. Alicante Airport – 1 hour. Invest in Quality & Lifestyle These modern bungalows offer an exceptional opportunity to own a home in one of the most sought-after areas of the Costa Cálida. Whether as a holiday retreat, investment, or permanent residence, this is your chance to embrace the Mediterranean lifestyle. Contact us today to schedule a visit and secure your dream home in San Pedro del Pinatar!