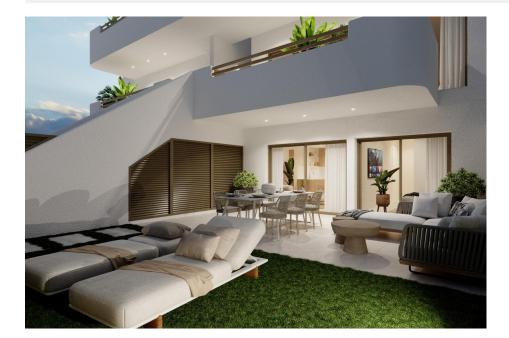

New Build Bungalows in San Pedro del Pinatar - Modern Living by the Sea Exclusive Residential Complex with Modern Bungalows Discover this new residential complex of 8 modern bungalows in San Pedro del Pinatar, one of the most desirable locations on the Costa Cálida. These contemporary homes offer 3 bedrooms, 2 bathrooms, an open-plan kitchen with a spacious living area, built-in wardrobes, and a private terrace. You can choose between: Ground floor bungalows with a private garden and on-plot parking. Top floor bungalows with a private solarium, perfect for enjoying the Mediterranean climate. High-Quality Features in Every Home Each bungalow includes top-tier finishes and modern features for maximum comfort: Air conditioning unit included. Aerothermal system for energy-efficient hot water production. Fully fitted kitchen with BOSCH appliances. Fully equipped bathrooms with furniture, mirrors, shower screens, and electric underfloor heating. Electric shutters on all windows. LED lighting throughout the interior and exterior of the property. Additional features for top-floor bungalows: Aluminum pergola for shade and style. Outdoor summer kitchen, perfect for entertaining. Private parking space and storage room for bicycles. Community Amenities Residents of this exclusive complex will enjoy: A beautifully landscaped communal area. A community swimming pool to