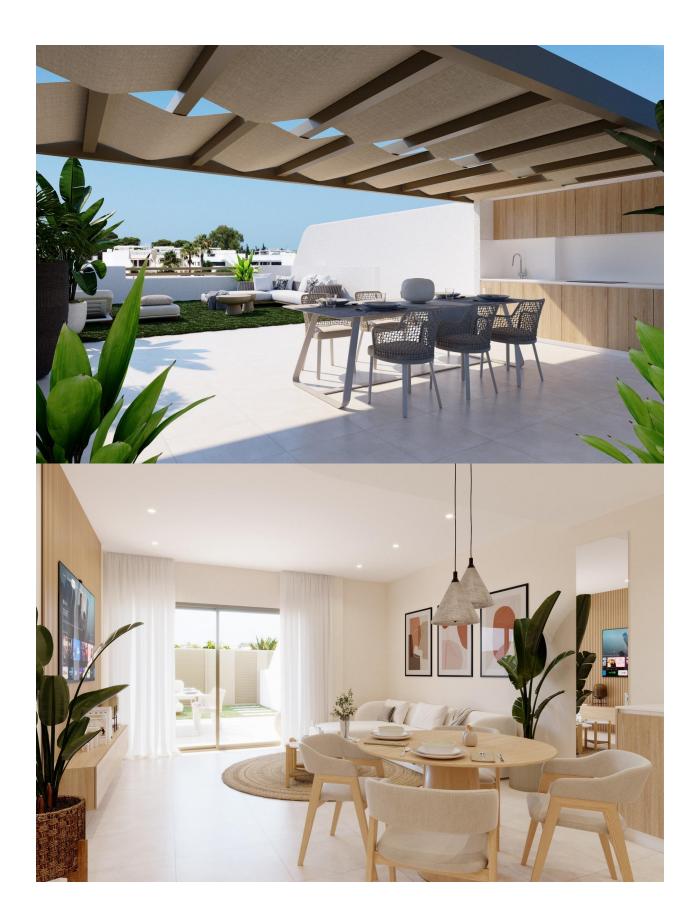

New Build Bungalows in San Pedro del Pinatar - Modern Living by the Sea Exclusive Residential Complex with Modern Bungalows Discover this new residential complex of 8 modern bungalows in San Pedro del Pinatar, one of the most desirable locations on the Costa Cálida. These contemporary homes offer 3 bedrooms, 2 bathrooms, an open-plan kitchen with a spacious living area, built-in wardrobes, and a private terrace. You can choose between: Ground floor bungalows with a private garden and on-plot parking. Top floor bungalows with a private solarium, perfect for enjoying the Mediterranean climate. High-Quality Features in Every Home Each bungalow includes top-tier finishes and modern features for maximum comfort: Air conditioning unit included. Aerothermal system for energy-efficient hot water production. Fully fitted kitchen with BOSCH appliances. Fully equipped bathrooms with furniture, mirrors, shower screens, and electric underfloor heating. Electric shutters on all windows. LED lighting throughout the interior and exterior of the property. Additional features for top-floor bungalows: Aluminum pergola for shade and style. Outdoor summer kitchen, perfect for entertaining. Private parking space and storage room for bicycles. Community Amenities Residents of this exclusive complex will enjoy: A beautifully landscaped communal area. A community swimming pool to

relax and refresh. Prime Location in San Pedro del Pinatar San Pedro del Pinatar is a privileged coastal town, located between the Mar Menor and the Mediterranean Sea. It is well known for its beaches, natural mud baths, and excellent nautical facilities, including marinas and yacht clubs. The area is a paradise for water sports enthusiasts and offers a relaxed Mediterranean lifestyle with all essential services nearby. San Pedro del Pinatar boasts an established year-round community, with access to sports facilities, an indoor swimming pool, and a vibrant social scene, thanks to the region's mild winter climate. The famous Lo Pagán area has grown significantly, offering a full range of amenities, shops, restaurants, and entertainment options. Distances to Key Points of Interest Dos Mares Shopping Center – 5 minutes. Mar Menor Beaches – 10 minutes. Murcia-Corvera Airport – 30 minutes. Alicante Airport – 1 hour. Invest in Quality & Lifestyle These modern bungalows offer an exceptional opportunity to own a home in one of the most sought-after areas of the Costa Cálida. Whether as a holiday retreat, investment, or permanent residence, this is your chance to embrace the Mediterranean lifestyle. Contact us today to schedule a visit and secure your dream home in San Pedro del Pinatar!