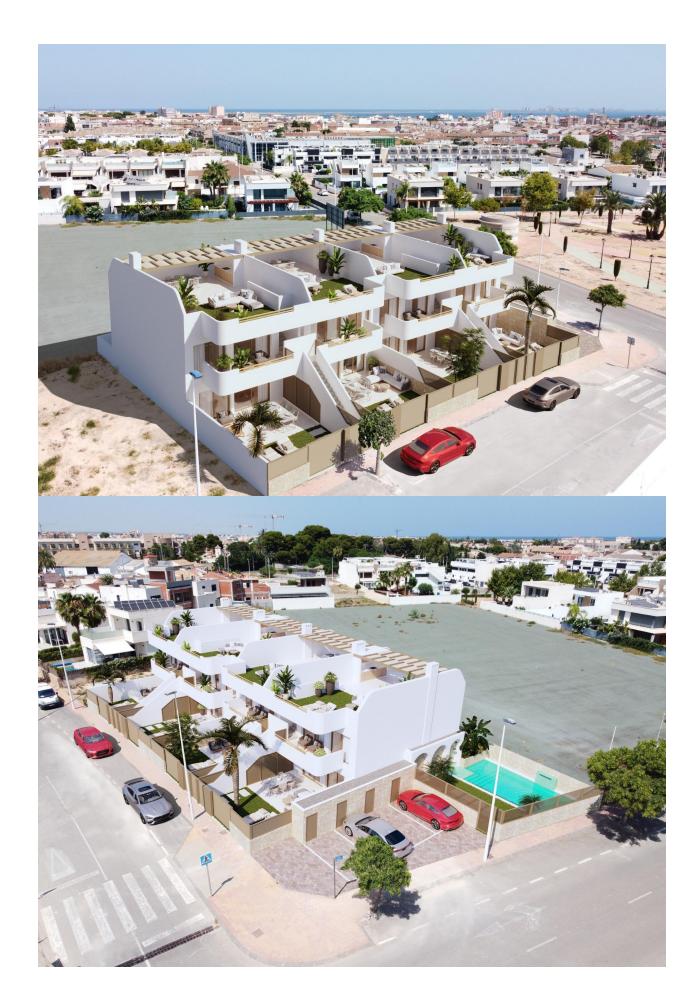

New Build Bungalows in San Pedro del Pinatar - Modern Living by the Sea Exclusive Residential Complex with Modern Bungalows Discover this new residential complex of 8 modern bungalows in San Pedro del Pinatar, one of the most desirable locations on the Costa Cálida. These contemporary homes offer 3 bedrooms, 2 bathrooms, an open-plan kitchen with a spacious living area, built-in wardrobes, and a private terrace. You can choose between: Ground floor bungalows with a private garden and on-plot parking. Top floor bungalows with a private solarium, perfect for enjoying the Mediterranean climate. High-Quality Features in Every Home Each bungalow includes top-tier finishes and modern features for maximum comfort: Air conditioning unit included. Aerothermal system for energy-efficient hot water production. Fully fitted kitchen with BOSCH appliances. Fully equipped bathrooms with furniture, mirrors, shower screens, and electric underfloor heating. Electric shutters on all windows. LED lighting throughout the interior and exterior of the property. Additional features for top-floor bungalows: Aluminum pergola for shade and style. Outdoor summer kitchen, perfect for entertaining. Private parking space and storage room for bicycles. Community Amenities Residents of this exclusive complex will enjoy: A beautifully landscaped communal area. A community swimming pool to

relax and refresh. Prime Location in San Pedro del Pinatar San Pedro del Pinatar is a privileged coastal town, located between the Mar Menor and the Mediterranean Sea. It is well known for its beaches, natural mud baths, and excellent nautical facilities, including marinas and yacht clubs. The area is a paradise for water sports enthusiasts and offers a relaxed Mediterranean lifestyle with all essential services nearby. San Pedro del Pinatar boasts an established year-round community, with access to sports facilities, an indoor swimming pool, and a vibrant social scene, thanks to the region's mild winter climate. The famous Lo Pagán area has grown significantly, offering a full range of amenities, shops, restaurants, and entertainment options. Distances to Key Points of Interest Dos Mares Shopping Center – 5 minutes. Mar Menor Beaches – 10 minutes. Murcia-Corvera Airport – 30 minutes. Alicante Airport – 1 hour. Invest in Quality & Lifestyle These modern bungalows offer an exceptional opportunity to own a home in one of the most sought-after areas of the Costa Cálida. Whether as a holiday retreat, investment, or permanent residence, this is your chance to embrace the Mediterranean lifestyle. Contact us today to schedule a visit and secure your dream home in San Pedro del Pinatar!