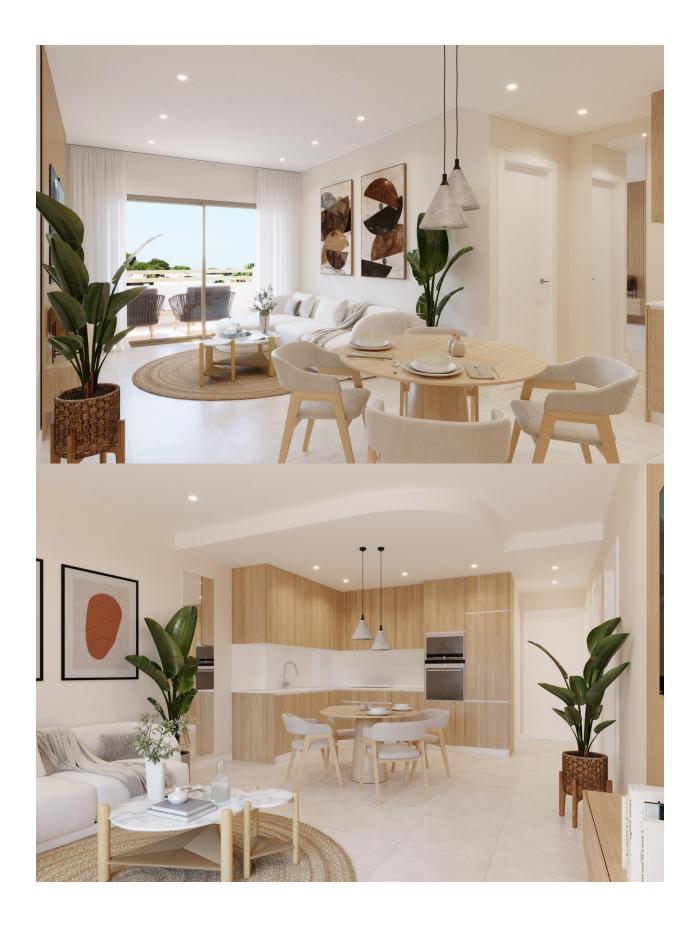

New Build Bungalows in San Pedro del Pinatar - Modern Living by the Sea Exclusive Residential Complex with Modern Bungalows Discover this new residential complex of 8 modern bungalows in San Pedro del Pinatar, one of the most desirable locations on the Costa Cálida. These contemporary homes offer 3 bedrooms, 2 bathrooms, an open-plan kitchen with a spacious living area, built-in wardrobes, and a private terrace. You can choose between: Ground floor bungalows with a private garden and on-plot parking. Top floor bungalows with a private solarium, perfect for enjoying the Mediterranean climate. High-Quality Features in Every Home Each bungalow includes top-tier finishes and modern features for maximum comfort: Air conditioning unit included. Aerothermal system for energy-efficient hot water production. Fully fitted kitchen with BOSCH appliances. Fully equipped bathrooms with furniture, mirrors, shower screens, and electric underfloor heating. Electric shutters on all windows. LED lighting throughout the interior and exterior of the property. Additional features for top-floor bungalows: Aluminum pergola for shade and style. Outdoor summer kitchen, perfect for entertaining. Private parking space and storage room for bicycles. Community Amenities Residents of this exclusive complex will enjoy: A beautifully landscaped communal area. A community swimming pool to