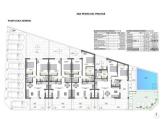

REF: # 12745 SAN PEDRO DEL PINATAR



# INFO : 249.950 € : : San Pedro Del Pinatar : 2 : 2 (m2): 66 (m2): 20 (m2): 15 :









New Build Bungalows in San Pedro del Pinatar – Prime Location Just 500m from the Beach Exclusive Boutique-Style Homes Near the Coast Discover these elegant new construction bungalows in the heart of San Pedro del Pinatar, just 500 meters from the stunning beaches of the Mar Menor. This boutique development includes only eight signature homes. combining modern design, comfort, and a tranquil coastal lifestyle. Available Models to Suit Your Lifestyle Garden/Ground Floor Model: Features a front terrace and a spacious rear patio, perfect for outdoor living. Penthouse Loft Model: Includes a private rooftop solarium and a front terrace, offering open views and an abundance of sunlight. Garden/Ground Floor Model Details Step into a bright living space that seamlessly connects to the dining area