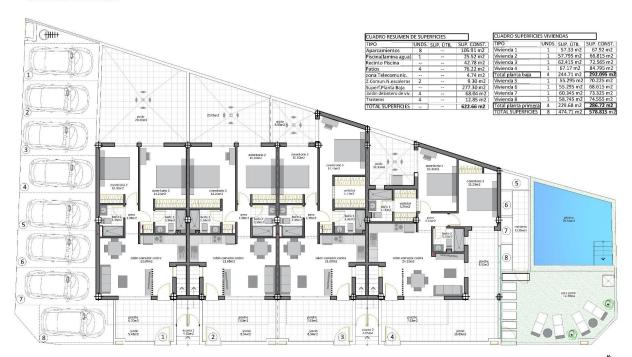

### SAN PEDRO DEL PINATAR

# **VIVIENDA 2**

| CUADRO SUPER | FICIES VIVIE | NDA 2     |             |
|--------------|--------------|-----------|-------------|
| TIPO         | UNDS.        | SUP. ÚTIL | SUP. CONST. |
| Vivienda 2   | 1            | 57.795 m2 | 66.815 m2   |