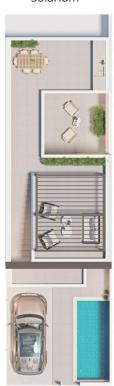

: : • EXTRA

Planta baja

Primera Planta

Solarium

S. Parcela: 91 M2

S. Vivienda: 100 M2

S. Solárium: 40 M2

S. Piscina: 7,2 M2