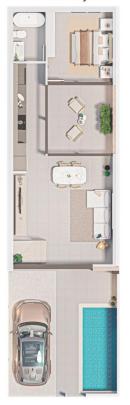

: : • EXTRA

Planta baja

Primera Planta

Solarium

S. Parcela: 91 M2

S. Vivienda: 100 M2

S. Solárium: 40 M2

S. Piscina: 7,2 M2