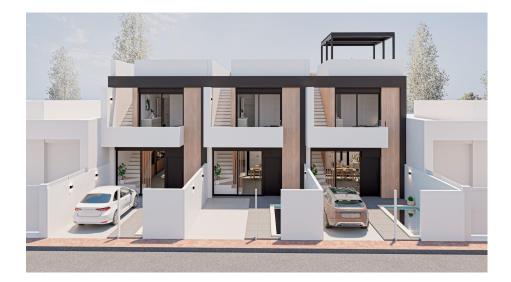

New Construction Townhouses in San Pedro del Pinatar Luxury Townhouses Near the Mediterranean and Mar Menor Discover this new development in San Pedro del Pinatar, Murcia, offering a prime location surrounded by essential services, sports facilities, golf courses, and stunning beaches. Located just 5 minutes from the Mediterranean Sea and the tranquil shores of the Mar Menor, this exclusive complex features three luxury townhouses designed for comfort and style. Modern Homes with Premium Features Each townhouse boasts three bedrooms, two bathrooms, a private swimming pool, a spacious terrace, an interior patio, a rooftop solarium, and private parking. The properties are equipped with modern kitchens and bathrooms, pre-installed air conditioning, and high-quality finishes. Additional highlights include: Aluminum exterior carpentry with hermetically sealed sliding doors and thermal aluminum blinds or interior curtains. Built-in wardrobes with textile-style interiors and drawers in all bedrooms. Wall-mounted toilets with concealed cisterns and designer furniture with porcelain sinks and mirrors. Transparent safety glass shower screens in both bathrooms. LED lighting throughout the home, including the kitchen, living room, hallway, and bathrooms, as well as outdoor LED fixtures on facades, garden walls, and the solarium. A fully equipped kitchen with Balay appliances or equivalent, including a refrigerator, ceramic hob, oven, microwave, extractor hood, and integrated dishwasher. A private

: : • EXTRA

Planta baja

Primera Planta

Solarium

S. Parcela: 91 M2

S. Vivienda: 100 M2

S. Solárium: 40 M2

S. Piscina: 7,2 M2