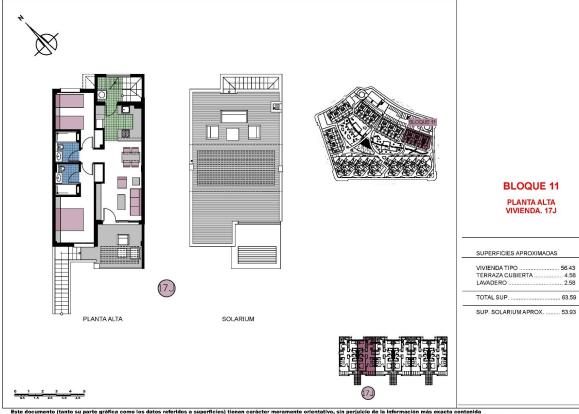

REF: # 12728 PILAR DE LA HORADADA

| INFO    |                      |
|---------|----------------------|
| :       | 305.000 €            |
| :       |                      |
| :       | Pilar De La Horadada |
| :       | 2                    |
| :       | 2                    |
| ( m2 ): | 63                   |
| ( m2 ): | -                    |
| ( m2 ): | 58                   |
| :       |                      |
| :       | -                    |
|         |                      |

New Build Apartments and Bungalows in Mil Palmeras Modern Residential Complex in a Prime Location Discover a stunning new residential complex in the charming coastal area of Mil Palmeras, offering a selection of high-quality apartments and bungalows designed to meet modern living standards. Nestled just 600 meters from the sandy beaches of Mil Palmeras, this development combines comfort, style, and convenience. Spacious and Stylish Apartments and Bungalows Choose from 2- or 3-bedroom apartments, each featuring 2 bathrooms and spacious terraces. Alternatively, opt for bungalows with 2 bedrooms and 2 bathrooms, available in ground-floor units with private gardens or topfloor units with exclusive solariums. High-Quality Finishes for Modern Living This development offers exceptional features and finishes: PVC exterior carpentry with thermal break and double-glazed "Climalit" lowemissivity windows. Reinforced entrance doors for added security. Bathrooms equipped with vanities, mirrors, and modern fixtures. Built-in wardrobes with interior LED lighting, drawers, and hanging rails. Hot water supplied through aerothermal technology for energy efficiency. Preinstallation for ducted air conditioning and heating in living areas and bedrooms. Exclusive Community Amenities The complex is fully gated and boasts: Beautifully landscaped communal gardens. Sparkling swimming pools for residents. Optional underground parking spaces and

Este documento (tanto su parte gráfica como los datos referidos a superficies) tienen carácter meramente orientativo, sin perjuicio de la información más exacta contenida Los datos referidos a superficies son meramente orientativos y pueden sufrir variaciones como consecuencia de exigencias comerciales, juridicas, técnicas o de ejecución de proyecto.