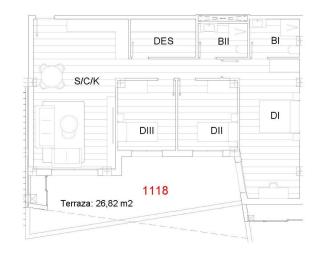

**EXTRA** 

•

| VIVIENDA 11         | 118                   |
|---------------------|-----------------------|
| Baño I              | 5,1 m <sup>2</sup>    |
| Baño II             | 5,3 m <sup>2</sup>    |
| Dormitorio I        | 22,49 m <sup>2</sup>  |
| Dormitorio II       | 10,62 m <sup>2</sup>  |
| Dormitorio III      | 10,4 m <sup>2</sup>   |
| S/C/K               | 35,77 m <sup>2</sup>  |
| Terraza cubierta    | 21,6 m <sup>2</sup>   |
| Terraza descubierta | 3,73 m <sup>2</sup>   |
| Lavadero            | 1,49 m <sup>2</sup>   |
| Despensa            | 6,38 m <sup>2</sup>   |
| TOTAL               | 122,88 m <sup>2</sup> |

N° 1118 P1

Los datos referidos a superficies son meramente orientativos y pueden sufrir variaciones como consecuencia de exigencias comerciales, jurídicas, técnicas o de ejecución de proyecto

"OUR EXPERIENCE IS YOUR GUARANTEE"