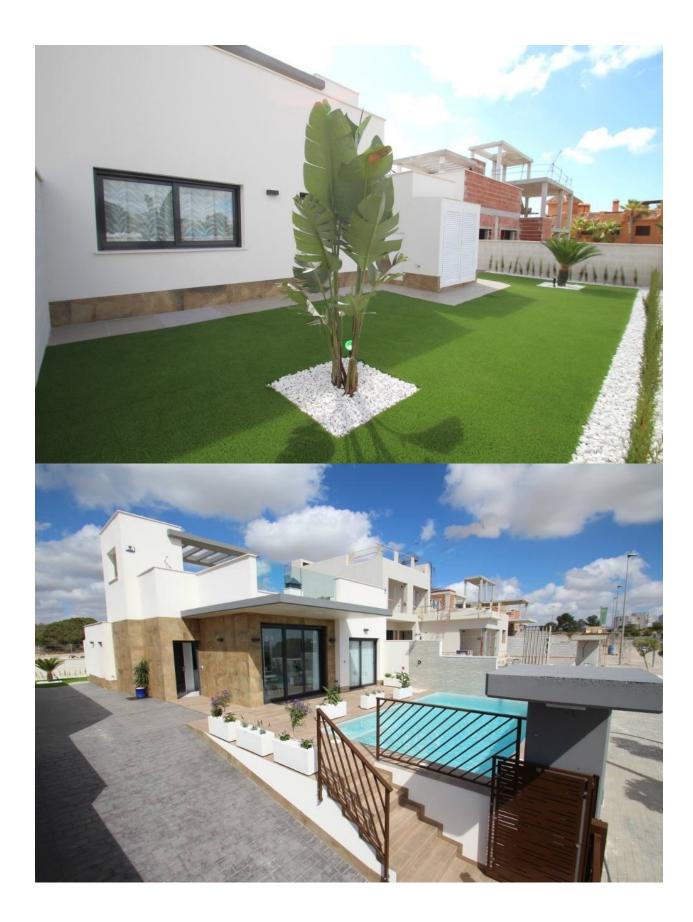

## INFO : 455.000 € : La Manga Del Mar Menor : 2 : 2 (m2): 92 (m2): 440 (m2): 86 : -

NEW BUILT VILLA IN PLAYA HONDA Villa with basement, garage, private pool and solarium, fully finished and ready to move into. Located on a plot of more than 400 m2 and 1 km from the Mar Menor beach in Playa Honda, with all services around. Close to the famous La Manga golf course and the Calblanque natural park.