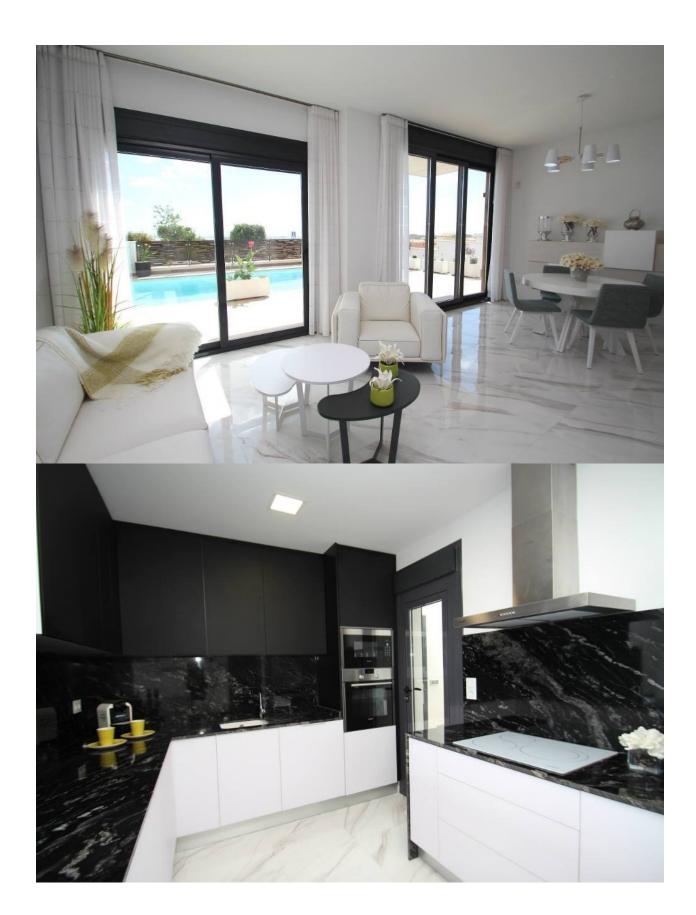

## INFO : 455.000 € : La Manga Del Mar Menor : 2 : 2 (m2): 92 (m2): 440 (m2): 86 : -

NEW BUILT VILLA IN PLAYA HONDA Villa with basement, garage, private pool and solarium, fully finished and ready to move into. Located on a plot of more than 400 m2 and 1 km from the Mar Menor beach in Playa Honda, with all services around. Close to the famous La Manga golf course and the Calblanque natural park.