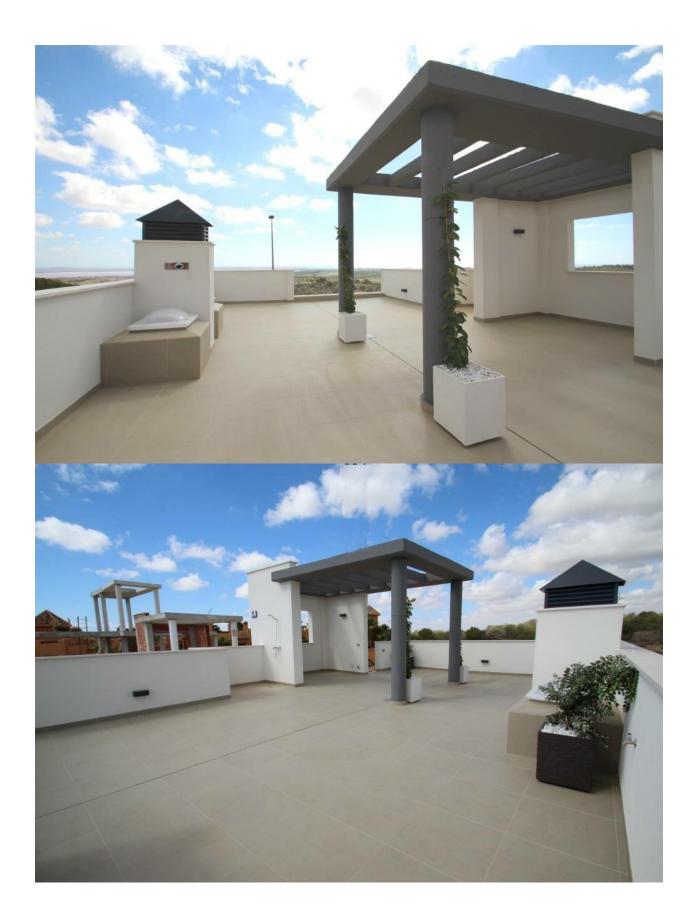

## INFO : 455.000 € : La Manga Del Mar Menor : 2 : 2 (m2): 92 (m2): 440 (m2): 86 : -

NEW BUILT VILLA IN PLAYA HONDA Villa with basement, garage, private pool and solarium, fully finished and ready to move into. Located on a plot of more than 400 m2 and 1 km from the Mar Menor beach in Playa Honda, with all services around. Close to the famous La Manga golf course and the Calblanque natural park.