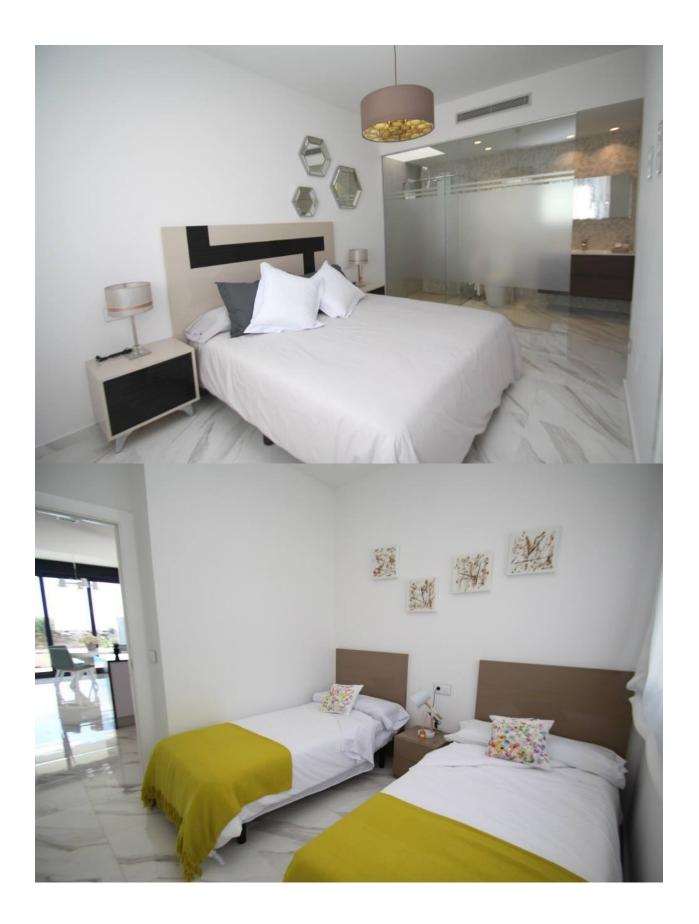

## INFO : 455.000 € : La Manga Del Mar Menor : 2 : 2 (m2): 92 (m2): 440 (m2): 86 : -

NEW BUILT VILLA IN PLAYA HONDA Villa with basement, garage, private pool and solarium, fully finished and ready to move into. Located on a plot of more than 400 m2 and 1 km from the Mar Menor beach in Playa Honda, with all services around. Close to the famous La Manga golf course and the Calblanque natural park.

## 2 DORMITORIOS

| CUADRO DE SUPERFICIES<br>SUPERFICIES CONSTRUIDAS |                        |
|--------------------------------------------------|------------------------|
| SUP. TOTAL ÚTIL PLANTA BAJA                      | = 74,20 m <sup>2</sup> |
| TOTAL CONSTRUIDA VIVIENDA                        | = 87,00 m <sup>2</sup> |
| 50% PORCHES CUBIERTOS                            | = 5,00 m <sup>2</sup>  |
| TOTAL CONSTUIDA                                  | = 92,00 m <sup>2</sup> |
| TOTAL CONSTRUIDA PISCINA                         | = 32,00 m <sup>2</sup> |
| SOLARIUM                                         | = 76,00 m <sup>2</sup> |