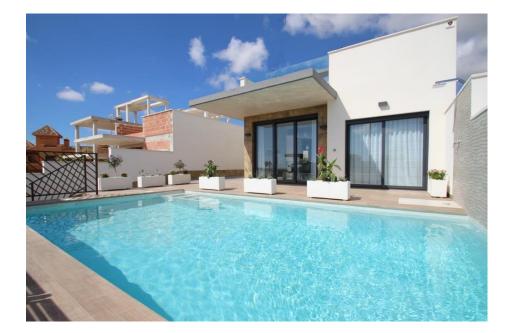

## INFO : 455.000 € : La Manga Del Mar Menor : 2 : 2 (m2): 92 (m2): 440 (m2): 86 : -

NEW BUILT VILLA IN PLAYA HONDA Villa with basement, garage, private pool and solarium, fully finished and ready to move into. Located on a plot of more than 400 m2 and 1 km from the Mar Menor beach in Playa Honda, with all services around. Close to the famous La Manga golf course and the Calblanque natural park.