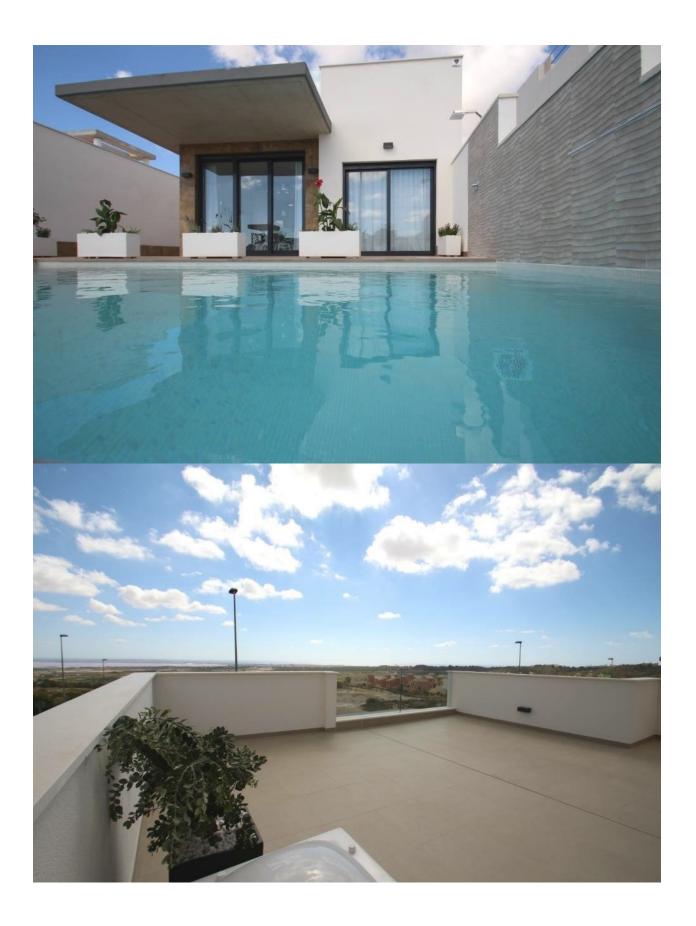

## INFO : 455.000 € : La Manga Del Mar Menor : 2 : 2 (m2): 92 (m2): 440 (m2): 86 : -

NEW BUILT VILLA IN PLAYA HONDA Villa with basement, garage, private pool and solarium, fully finished and ready to move into. Located on a plot of more than 400 m2 and 1 km from the Mar Menor beach in Playa Honda, with all services around. Close to the famous La Manga golf course and the Calblanque natural park.