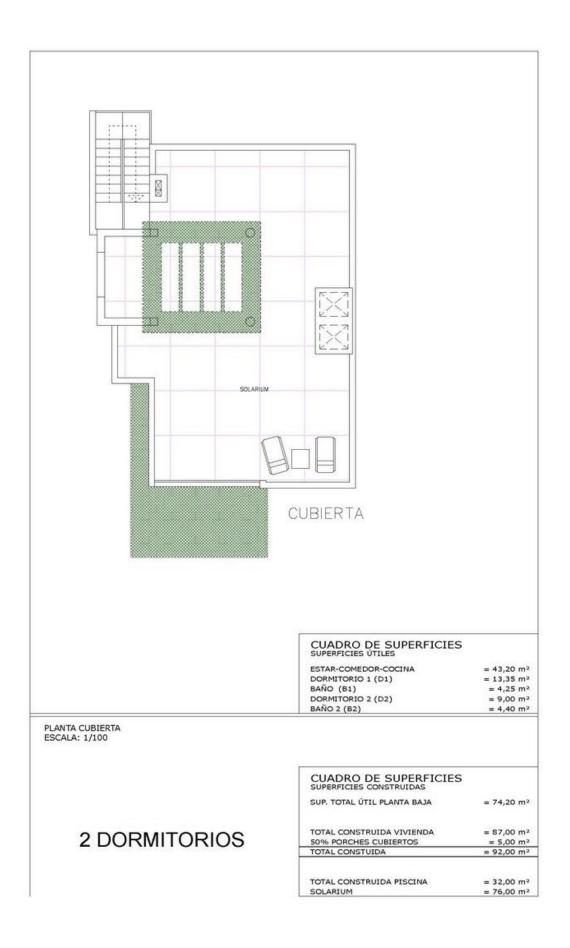

PLANTA BAJA ESCALA: 1/100

## 2 DORMITORIOS

| CUADRO DE SUPERFICIES<br>SUPERFICIES CONSTRUIDAS |                        |
|--------------------------------------------------|------------------------|
| SUP. TOTAL ÚTIL PLANTA BAJA                      | = 74,20 m <sup>2</sup> |
| TOTAL CONSTRUIDA VIVIENDA                        | = 87,00 m <sup>2</sup> |
| 50% PORCHES CUBIERTOS                            | = 5,00 m <sup>2</sup>  |
| TOTAL CONSTUIDA                                  | = 92,00 m <sup>2</sup> |
| TOTAL CONSTRUIDA PISCINA                         | = 32,00 m <sup>2</sup> |
| SOLARIUM                                         | = 76,00 m <sup>2</sup> |