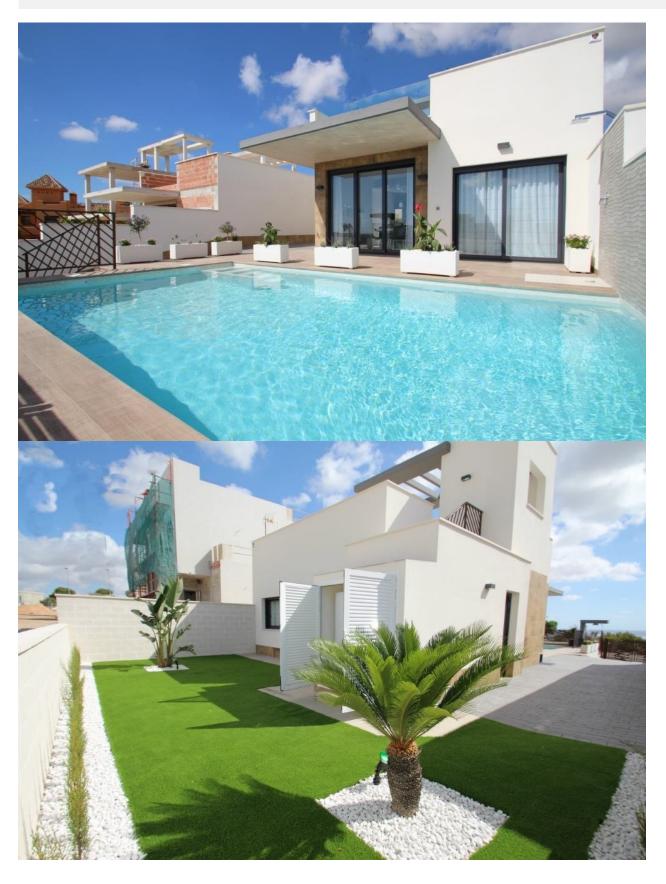

## INFO : 455.000 € : La Manga Del Mar Menor : 2 : 2 (m2): 92 (m2): 440 (m2): 86 : -

NEW BUILT VILLA IN PLAYA HONDA Villa with basement, garage, private pool and solarium, fully finished and ready to move into. Located on a plot of more than 400 m2 and 1 km from the Mar Menor beach in Playa Honda, with all services around. Close to the famous La Manga golf course and the Calblanque natural park.