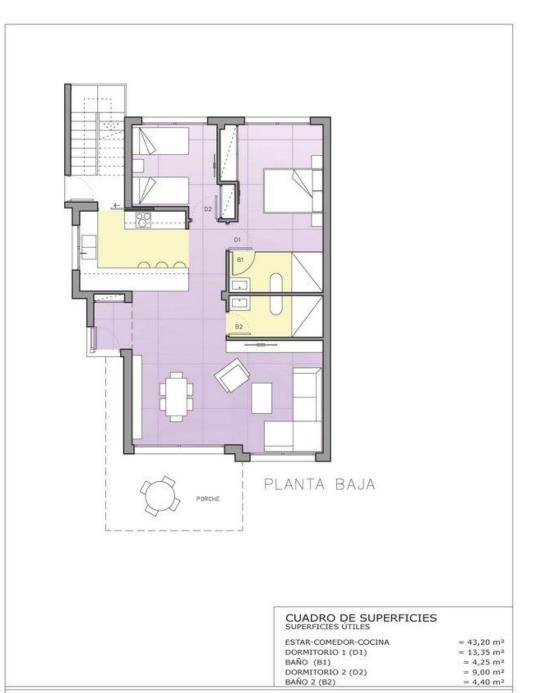

PLANTA BAJA ESCALA: 1/100

## 2 DORMITORIOS

| CUADRO DE SUPERFICIES<br>SUPERFICIES CONSTRUIDAS |                        |
|--------------------------------------------------|------------------------|
| SUP. TOTAL ÚTIL PLANTA BAJA                      | = 74,20 m <sup>2</sup> |
| TOTAL CONSTRUIDA VIVIENDA                        | = 87,00 m <sup>2</sup> |
| 50% PORCHES CUBIERTOS                            | = 5,00 m <sup>2</sup>  |
| TOTAL CONSTUIDA                                  | = 92,00 m <sup>2</sup> |
| TOTAL CONSTRUIDA PISCINA                         | = 32,00 m <sup>2</sup> |
| SOLARIUM                                         | = 76,00 m <sup>2</sup> |