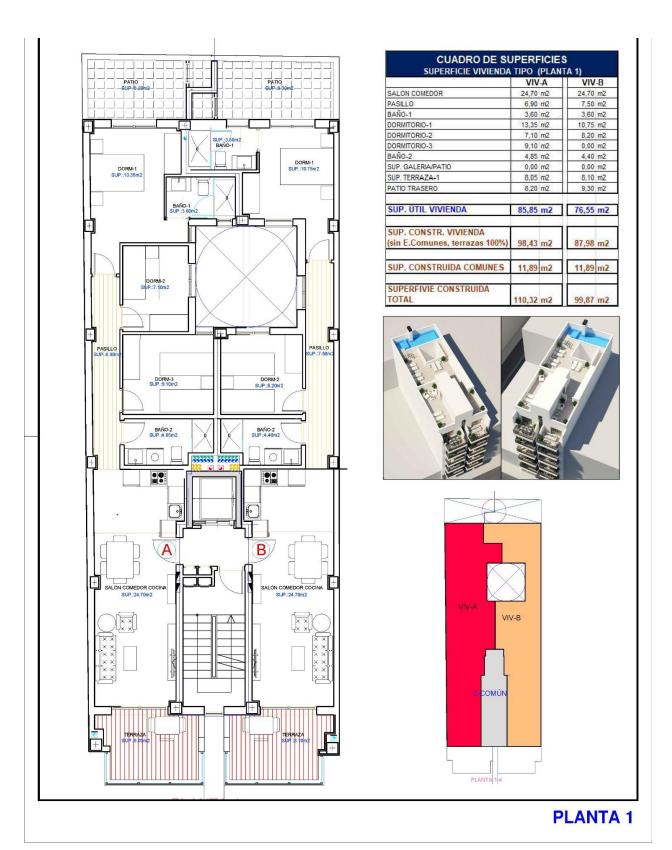

.

|                                                         | VIV-   | 1  | VIV-   | В  |
|---------------------------------------------------------|--------|----|--------|----|
| SALON COMEDOR                                           | 24,70  | m2 | 24,70  | m2 |
| PASILLO                                                 | 6,90   | m2 | 7,50   | m2 |
| BAÑO-1                                                  | 3,60   | m2 | 3,60   | m2 |
| DORMITORIO-1                                            | 13,35  | m2 | 10,75  | m2 |
| DORMITORIO-2                                            | 7,10   | m2 | 8,20   | m2 |
| DORMITORIO-3                                            | 9,10   | m2 | 0,00   | m2 |
| BAÑO-2                                                  | 4,85   | m2 | 4,40   | m2 |
| SUP. GALERIA/PATIO                                      | 0,00   | m2 | 0,00   | m2 |
| SUP. TERRAZA-1                                          | 8,05   | m2 | 8,10   | m2 |
| SUP. TERRAZA-2                                          | 25,45  | m2 | 13,45  | m2 |
| SUP. ÚTIL VIVIENDA                                      | 103,10 | m2 | 80,70  | mź |
| SUP. CONSTR. VIVIENDA<br>(sin E.Comunes, terrazas 100%) | 116,73 | m2 | 103,08 | m2 |
| SUP. CONSTRUIDA COMUNES                                 | 11,89  | m2 | 10,31  | m2 |
| SUPERFIVIE CONSTRUIDA<br>TOTAL                          | 128,62 | m2 | 113,39 | m2 |