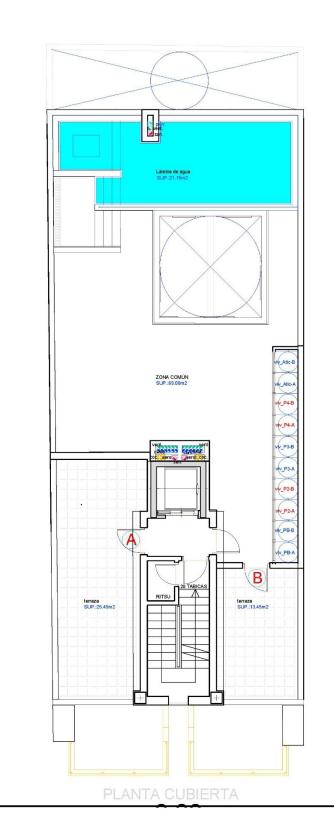

.

|                                                         | VIV-   | 1  | VIV-   | В  |
|---------------------------------------------------------|--------|----|--------|----|
| SALON COMEDOR                                           | 24,70  | m2 | 24,70  | m2 |
| PASILLO                                                 | 6,90   | m2 | 7,50   | m2 |
| BAÑO-1                                                  | 3,60   | m2 | 3,60   | m2 |
| DORMITORIO-1                                            | 13,35  | m2 | 10,75  | m2 |
| DORMITORIO-2                                            | 7,10   | m2 | 8,20   | m2 |
| DORMITORIO-3                                            | 9,10   | m2 | 0,00   | m2 |
| BAÑO-2                                                  | 4,85   | m2 | 4,40   | m2 |
| SUP. GALERIA/PATIO                                      | 0,00   | m2 | 0,00   | m2 |
| SUP. TERRAZA-1                                          | 8,05   | m2 | 8,10   | m2 |
| SUP. TERRAZA-2                                          | 25,45  | m2 | 13,45  | m2 |
| SUP. ÚTIL VIVIENDA                                      | 103,10 | m2 | 80,70  | mź |
| SUP. CONSTR. VIVIENDA<br>(sin E.Comunes, terrazas 100%) | 116,73 | m2 | 103,08 | m2 |
| SUP. CONSTRUIDA COMUNES                                 | 11,89  | m2 | 10,31  | m2 |
| SUPERFIVIE CONSTRUIDA<br>TOTAL                          | 128,62 | m2 | 113,39 | m2 |

**PLANTA CUBIERTAS** 

"OUR EXPERIENCE IS YOUR GUARANTEE"