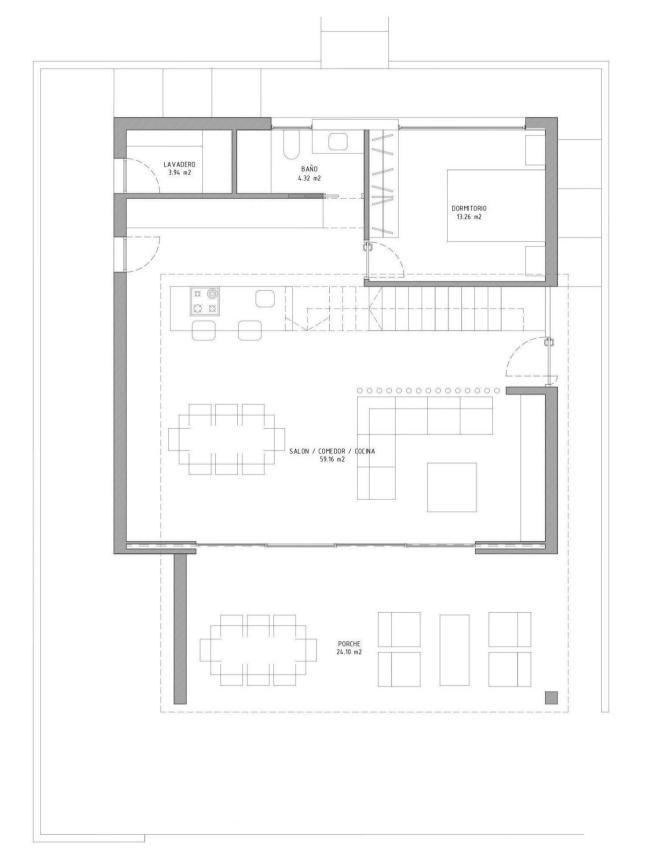

lighting Installation of video intercom Pre-installation for air conditioning Garage gate with motor Villa is located in Pinar de Campoverde (Alicante), surrounded by services, sports facilities, near several Golf Courses such as Las Colinas and Lo Romero Golf, plus being 10 minute far from Mar Menor and Mediterranean beaches.



| : • | • |  |
|-----|---|--|
|     |   |  |
|     |   |  |
|     |   |  |
|     |   |  |
|     |   |  |
|     |   |  |
|     |   |  |
|     |   |  |
|     |   |  |
|     |   |  |
|     |   |  |
|     |   |  |
|     |   |  |
|     |   |  |
|     |   |  |
|     |   |  |
|     |   |  |
|     |   |  |
|     |   |  |
|     |   |  |
|     |   |  |
|     |   |  |
|     |   |  |
|     |   |  |
|     |   |  |
|     |   |  |
|     |   |  |
|     |   |  |





















## 1ª PLANTA



## **SOLARIUM**



"OUR EXPERIENCE IS YOUR GUARANTEE"