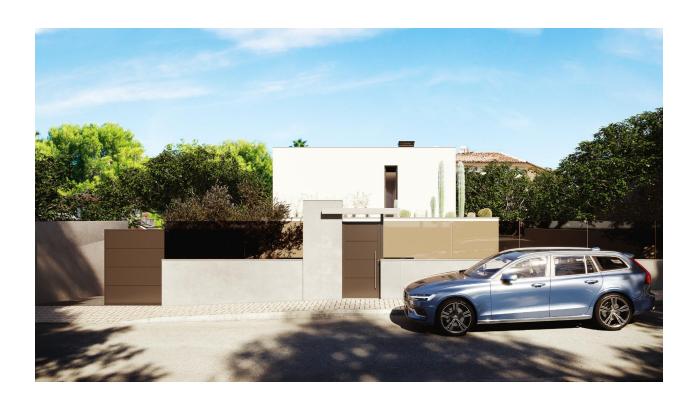

## info : 649.000 € : : Pilar De La Horadada : 4 : 3 (m2): 179 (m2): 700 (m2): 30 : -

NEW BUILD VILLAS IN PINAR DE CAMPOVERDE 2 Luxury New Build villas with infinity pool and jacuzzi area, large plot of 700 m2, big terrace and private garden that surrounds the property allows you to enjoy all hours of sunshine, every day of the year. The property has 4 bedrooms and 3 fully-fitted bathrooms. Designed on two levels with a contemporary style and open plan concept, comprising a fully-fitted kitchen and loungedining room. The property will meet the highest standards and will be equipped with: Infinity private pool with jacuzzi area and solar shower Terrace areas Fully-fitted kitchen: Integrated Fridge. Induction hob on island, extractor fan embedded on ceiling. Elevated oven and microwave. Integrated dishwasher Washing machine in laundry room Fully-fitted bathrooms: vanity unit with built-in wash basin and mirror. Built-in shower tray in embedded stoneware, ground level. Glass shower panel and undefloor heating Fitted wardrobes with drawers Interior and exterior lighting Installation of video intercom Pre-installation for air conditioning Garage gate with motor Villa is located in Pinar de Campoverde (Alicante), surrounded by services, sports facilities, near several Golf Courses such as Las Colinas and Lo Romero Golf, plus being 10 minute far from Mar Menor and Mediterranean beaches.