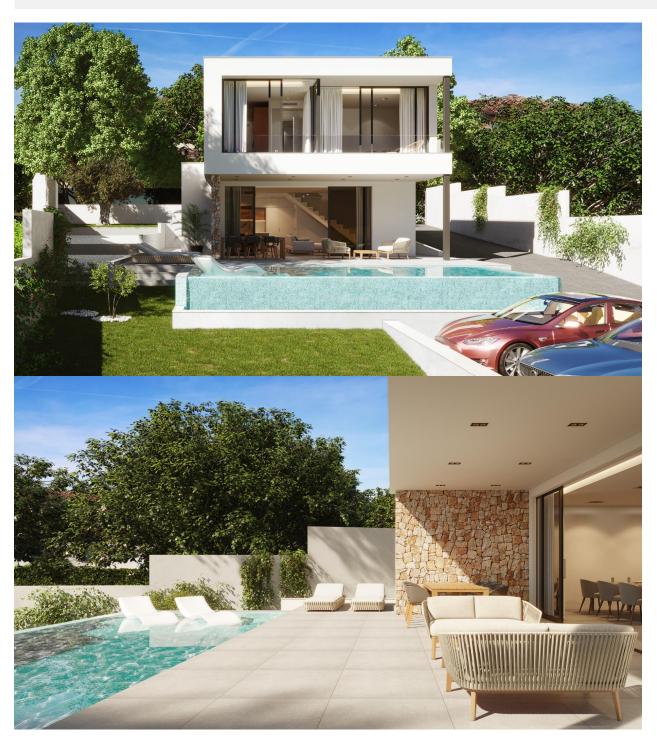

## info : 649.000 € : : Pilar De La Horadada : 4 : 3 (m2): 179 (m2): 700 (m2): 30 : -

NEW BUILD VILLAS IN PINAR DE CAMPOVERDE 2 Luxury New Build villas with infinity pool and jacuzzi area, large plot of 700 m2, big terrace and private garden that surrounds the property allows you to enjoy all hours of sunshine, every day of the year. The property has 4 bedrooms and 3 fully-fitted bathrooms. Designed on two levels with a contemporary style and open plan concept, comprising a fully-fitted kitchen and loungedining room. The property will meet the highest standards and will be equipped with: Infinity private pool with jacuzzi area and solar shower Terrace areas Fully-fitted kitchen: Integrated Fridge. Induction hob on island, extractor fan embedded on ceiling. Elevated oven and microwave. Integrated dishwasher Washing machine in laundry room Fully-fitted bathrooms: vanity unit with built-in wash basin and mirror. Built-in shower tray in embedded stoneware, ground level. Glass shower panel and undefloor heating Fitted wardrobes with drawers Interior and exterior lighting Installation of video intercom Pre-installation for air conditioning Garage gate with motor Villa is located in Pinar de Campoverde (Alicante), surrounded by services, sports facilities, near several Golf Courses such as Las Colinas and Lo Romero Golf, plus being 10 minute far from Mar Menor and Mediterranean beaches.