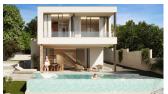

## info : 649.000 € : : Pilar De La Horadada : 4 : 3 (m2): 179 (m2): 700 (m2): 30 : -

NEW BUILD VILLAS IN PINAR DE CAMPOVERDE 2 Luxury New Build villas with infinity pool and jacuzzi area, large plot of 700 m2, big terrace and private garden that surrounds the property allows you to enjoy all hours of sunshine, every day of the year. The property has 4 bedrooms and 3 fully-fitted bathrooms. Designed on two levels with a contemporary style and open plan concept, comprising a fully-fitted kitchen and loungedining room. The property will meet the highest standards and will be equipped with: Infinity private pool with jacuzzi area and solar shower Terrace areas Fully-fitted kitchen: Integrated Fridge. Induction hob on island, extractor fan embedded on ceiling. Elevated oven and microwave. Integrated dishwasher Washing machine in laundry room Fully-fitted bathrooms: vanity unit with built-in wash basin and mirror. Built-in shower tray in embedded stoneware, ground level. Glass shower panel and undefloor heating Fitted wardrobes with drawers Interior and exterior lighting Installation of video intercom Pre-installation for air conditioning Garage gate with motor Villa is located in Pinar de Campoverde (Alicante), surrounded by services, sports facilities, near several Golf Courses such as Las Colinas and Lo Romero Golf, plus being 10 minute far from Mar Menor and Mediterranean beaches.