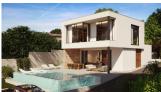

## info : 649.000 € : : Pilar De La Horadada : 4 : 3 (m2): 179 (m2): 700 (m2): 30 : -

NEW BUILD VILLAS IN PINAR DE CAMPOVERDE 2 Luxury New Build villas with infinity pool and jacuzzi area, large plot of 700 m2, big terrace and private garden that surrounds the property allows you to enjoy all hours of sunshine, every day of the year. The property has 4 bedrooms and 3 fully-fitted bathrooms. Designed on two levels with a contemporary style and open plan concept, comprising a fully-fitted kitchen and loungedining room. The property will meet the highest standards and will be equipped with: Infinity private pool with jacuzzi area and solar shower Terrace areas Fully-fitted kitchen: Integrated Fridge. Induction hob on island, extractor fan embedded on ceiling. Elevated oven and microwave. Integrated dishwasher Washing machine in laundry room Fully-fitted bathrooms: vanity unit with built-in wash basin and mirror. Built-in shower tray in embedded stoneware, ground level. Glass shower panel and undefloor heating Fitted wardrobes with drawers Interior and exterior lighting Installation of video intercom Pre-installation for air conditioning Garage gate with motor Villa is located in Pinar de Campoverde (Alicante), surrounded by services, sports facilities, near several Golf Courses such as Las Colinas and Lo Romero Golf, plus being 10 minute far from Mar Menor and Mediterranean beaches.