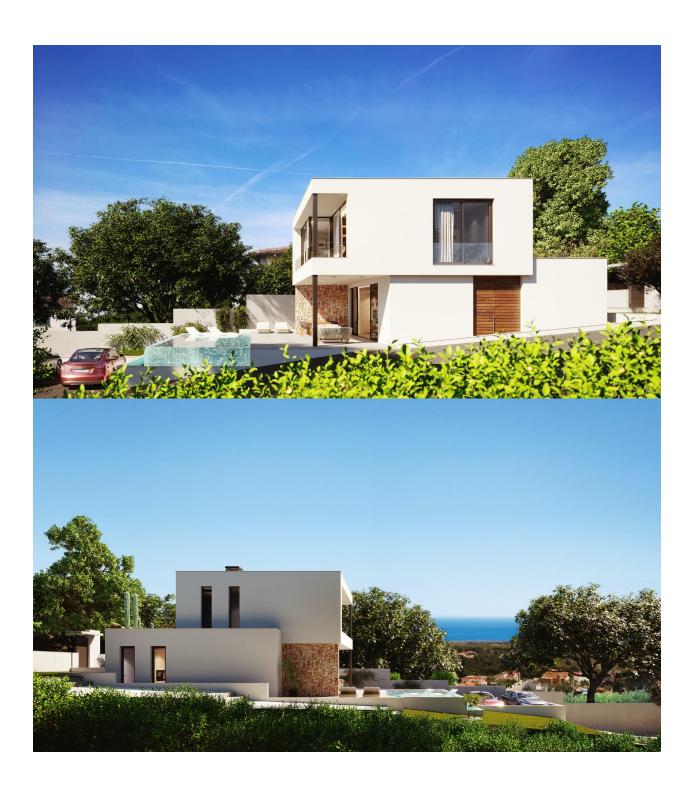

## info : 649.000 € : : Pilar De La Horadada : 4 : 3 (m2): 179 (m2): 700 (m2): 30 : -

NEW BUILD VILLAS IN PINAR DE CAMPOVERDE 2 Luxury New Build villas with infinity pool and jacuzzi area, large plot of 700 m2, big terrace and private garden that surrounds the property allows you to enjoy all hours of sunshine, every day of the year. The property has 4 bedrooms and 3 fully-fitted bathrooms. Designed on two levels with a contemporary style and open plan concept, comprising a fully-fitted kitchen and loungedining room. The property will meet the highest standards and will be equipped with: Infinity private pool with jacuzzi area and solar shower Terrace areas Fully-fitted kitchen: Integrated Fridge. Induction hob on island, extractor fan embedded on ceiling. Elevated oven and microwave. Integrated dishwasher Washing machine in laundry room Fully-fitted bathrooms: vanity unit with built-in wash basin and mirror. Built-in shower tray in embedded stoneware, ground level. Glass shower panel and undefloor heating Fitted wardrobes with drawers Interior and exterior lighting Installation of video intercom Pre-installation for air conditioning Garage gate with motor Villa is located in Pinar de Campoverde (Alicante), surrounded by services, sports facilities, near several Golf Courses such as Las Colinas and Lo Romero Golf, plus being 10 minute far from Mar Menor and Mediterranean beaches.