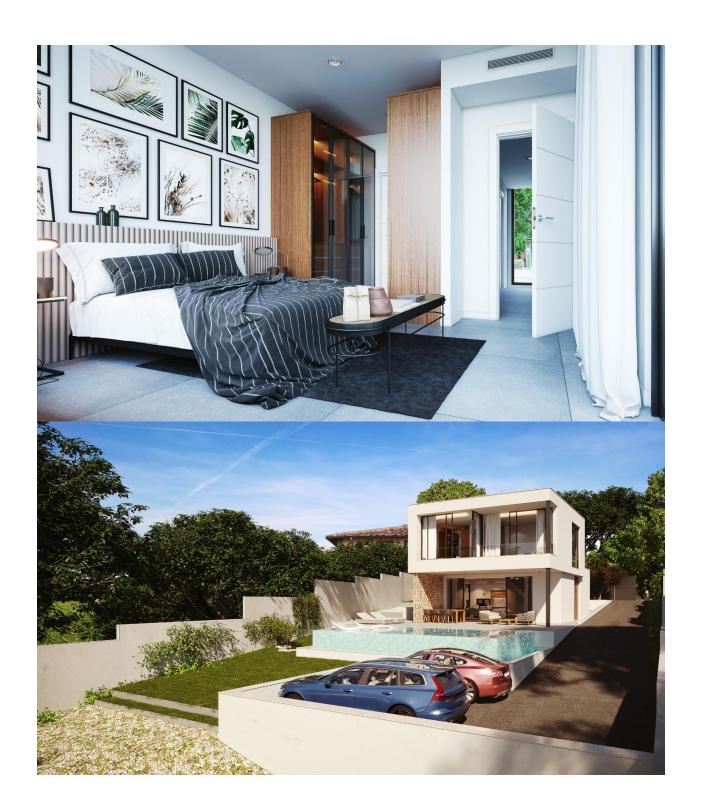

## info : 649.000 € : : Pilar De La Horadada : 4 : 3 (m2): 179 (m2): 700 (m2): 30 : -

NEW BUILD VILLAS IN PINAR DE CAMPOVERDE 2 Luxury New Build villas with infinity pool and jacuzzi area, large plot of 700 m2, big terrace and private garden that surrounds the property allows you to enjoy all hours of sunshine, every day of the year. The property has 4 bedrooms and 3 fully-fitted bathrooms. Designed on two levels with a contemporary style and open plan concept, comprising a fully-fitted kitchen and loungedining room. The property will meet the highest standards and will be equipped with: Infinity private pool with jacuzzi area and solar shower Terrace areas Fully-fitted kitchen: Integrated Fridge. Induction hob on island, extractor fan embedded on ceiling. Elevated oven and microwave. Integrated dishwasher Washing machine in laundry room Fully-fitted bathrooms: vanity unit with built-in wash basin and mirror. Built-in shower tray in embedded stoneware, ground level. Glass shower panel and undefloor heating Fitted wardrobes with drawers Interior and exterior lighting Installation of video intercom Pre-installation for air conditioning Garage gate with motor Villa is located in Pinar de Campoverde (Alicante), surrounded by services, sports facilities, near several Golf Courses such as Las Colinas and Lo Romero Golf, plus being 10 minute far from Mar Menor and Mediterranean beaches.