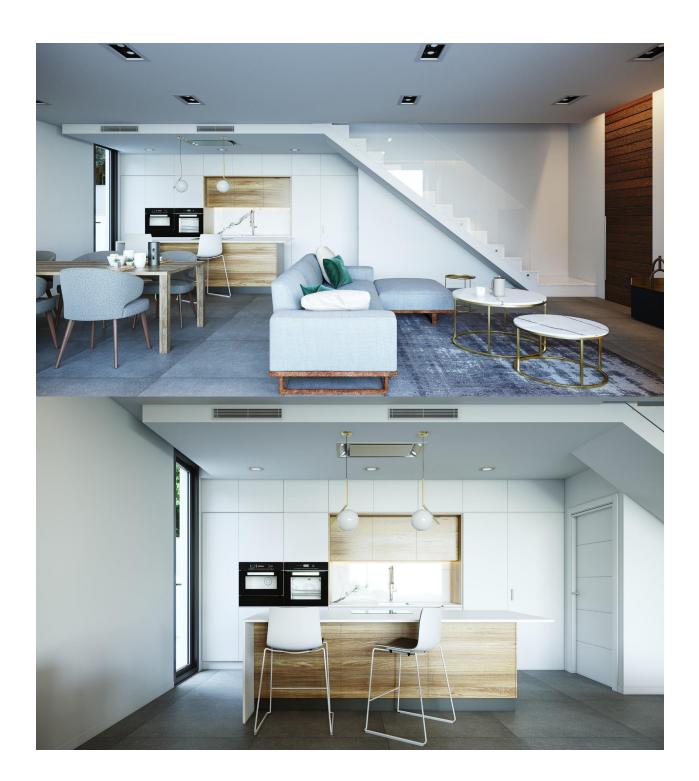

## info : 649.000 € : : Pilar De La Horadada : 4 : 3 (m2): 179 (m2): 700 (m2): 30 : -

NEW BUILD VILLAS IN PINAR DE CAMPOVERDE 2 Luxury New Build villas with infinity pool and jacuzzi area, large plot of 700 m2, big terrace and private garden that surrounds the property allows you to enjoy all hours of sunshine, every day of the year. The property has 4 bedrooms and 3 fully-fitted bathrooms. Designed on two levels with a contemporary style and open plan concept, comprising a fully-fitted kitchen and loungedining room. The property will meet the highest standards and will be equipped with: Infinity private pool with jacuzzi area and solar shower Terrace areas Fully-fitted kitchen: Integrated Fridge. Induction hob on island, extractor fan embedded on ceiling. Elevated oven and microwave. Integrated dishwasher Washing machine in laundry room Fully-fitted bathrooms: vanity unit with built-in wash basin and mirror. Built-in shower tray in embedded stoneware, ground level. Glass shower panel and undefloor heating Fitted wardrobes with drawers Interior and exterior lighting Installation of video intercom Pre-installation for air conditioning Garage gate with motor Villa is located in Pinar de Campoverde (Alicante), surrounded by services, sports facilities, near several Golf Courses such as Las Colinas and Lo Romero Golf, plus being 10 minute far from Mar Menor and Mediterranean beaches.