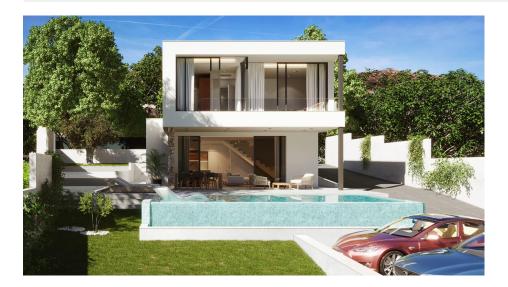

## info : 649.000 € : : Pilar De La Horadada : 4 : 3 (m2): 179 (m2): 700 (m2): 30 : -

NEW BUILD VILLAS IN PINAR DE CAMPOVERDE 2 Luxury New Build villas with infinity pool and jacuzzi area, large plot of 700 m2, big terrace and private garden that surrounds the property allows you to enjoy all hours of sunshine, every day of the year. The property has 4 bedrooms and 3 fully-fitted bathrooms. Designed on two levels with a contemporary style and open plan concept, comprising a fully-fitted kitchen and loungedining room. The property will meet the highest standards and will be equipped with: Infinity private pool with jacuzzi area and solar shower Terrace areas Fully-fitted kitchen: Integrated Fridge. Induction hob on island, extractor fan embedded on ceiling. Elevated oven and microwave. Integrated dishwasher Washing machine in laundry room Fully-fitted bathrooms: vanity unit with built-in wash basin and mirror. Built-in shower tray in embedded stoneware, ground level. Glass shower panel and undefloor heating Fitted wardrobes with drawers Interior and exterior lighting Installation of video intercom Pre-installation for air conditioning Garage gate with motor Villa is located in Pinar de Campoverde (Alicante), surrounded by services, sports facilities, near several Golf Courses such as Las Colinas and Lo Romero Golf, plus being 10 minute far from Mar Menor and Mediterranean beaches.