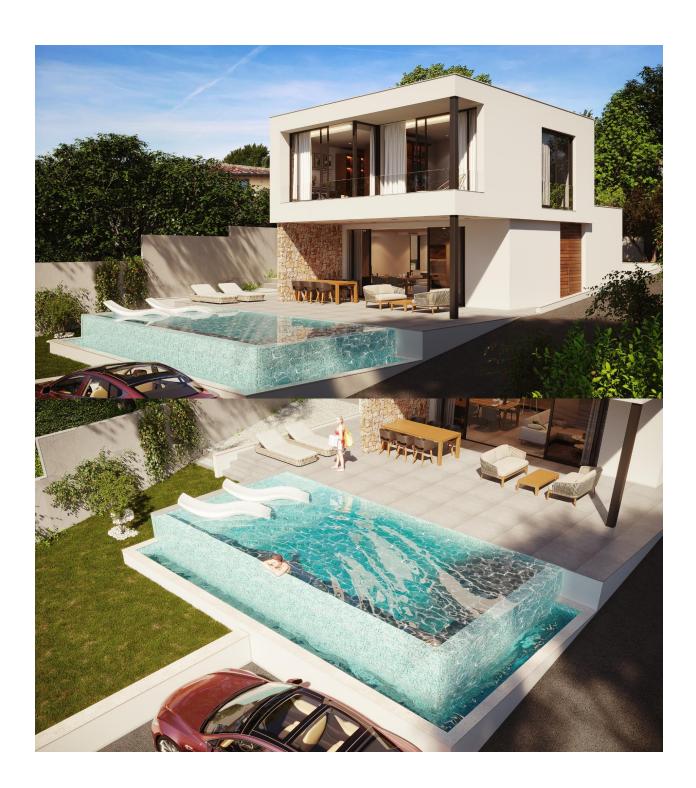

## info : 649.000 € : : Pilar De La Horadada : 4 : 3 (m2): 179 (m2): 700 (m2): 30 : -

NEW BUILD VILLAS IN PINAR DE CAMPOVERDE 2 Luxury New Build villas with infinity pool and jacuzzi area, large plot of 700 m2, big terrace and private garden that surrounds the property allows you to enjoy all hours of sunshine, every day of the year. The property has 4 bedrooms and 3 fully-fitted bathrooms. Designed on two levels with a contemporary style and open plan concept, comprising a fully-fitted kitchen and loungedining room. The property will meet the highest standards and will be equipped with: Infinity private pool with jacuzzi area and solar shower Terrace areas Fully-fitted kitchen: Integrated Fridge. Induction hob on island, extractor fan embedded on ceiling. Elevated oven and microwave. Integrated dishwasher Washing machine in laundry room Fully-fitted bathrooms: vanity unit with built-in wash basin and mirror. Built-in shower tray in embedded stoneware, ground level. Glass shower panel and undefloor heating Fitted wardrobes with drawers Interior and exterior lighting Installation of video intercom Pre-installation for air conditioning Garage gate with motor Villa is located in Pinar de Campoverde (Alicante), surrounded by services, sports facilities, near several Golf Courses such as Las Colinas and Lo Romero Golf, plus being 10 minute far from Mar Menor and Mediterranean beaches.