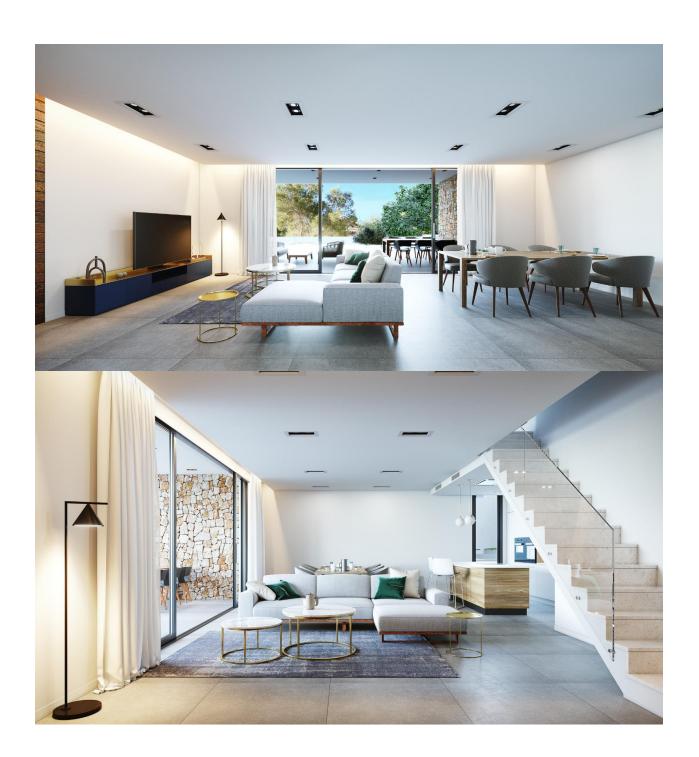

## info : 649.000 € : : Pilar De La Horadada : 4 : 3 (m2): 179 (m2): 700 (m2): 30 : -

NEW BUILD VILLAS IN PINAR DE CAMPOVERDE 2 Luxury New Build villas with infinity pool and jacuzzi area, large plot of 700 m2, big terrace and private garden that surrounds the property allows you to enjoy all hours of sunshine, every day of the year. The property has 4 bedrooms and 3 fully-fitted bathrooms. Designed on two levels with a contemporary style and open plan concept, comprising a fully-fitted kitchen and loungedining room. The property will meet the highest standards and will be equipped with: Infinity private pool with jacuzzi area and solar shower Terrace areas Fully-fitted kitchen: Integrated Fridge. Induction hob on island, extractor fan embedded on ceiling. Elevated oven and microwave. Integrated dishwasher Washing machine in laundry room Fully-fitted bathrooms: vanity unit with built-in wash basin and mirror. Built-in shower tray in embedded stoneware, ground level. Glass shower panel and undefloor heating Fitted wardrobes with drawers Interior and exterior lighting Installation of video intercom Pre-installation for air conditioning Garage gate with motor Villa is located in Pinar de Campoverde (Alicante), surrounded by services, sports facilities, near several Golf Courses such as Las Colinas and Lo Romero Golf, plus being 10 minute far from Mar Menor and Mediterranean beaches.