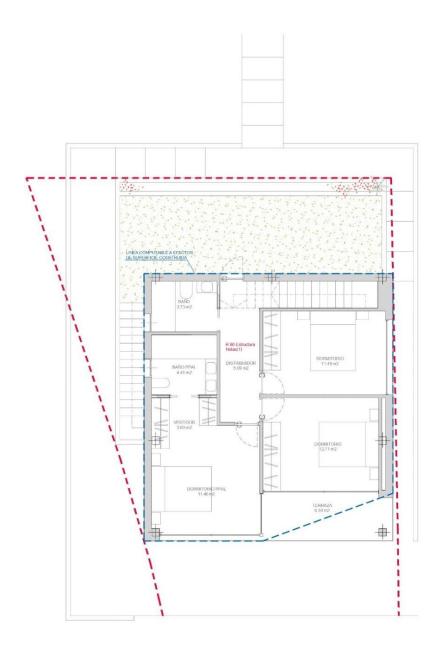

ighting Installation of video intercom Pre-installation for air conditioning Garage gate with motor Villa is located in Pinar de Campoverde (Alicante), surrounded by services, sports facilities, near several Golf Courses such as Las Colinas and Lo Romero Golf, plus being 10 minute far from Mar Menor and Mediterranean beaches.



| : • | • |  |
|-----|---|--|
|     |   |  |
|     |   |  |
|     |   |  |
|     |   |  |
|     |   |  |
|     |   |  |
|     |   |  |
|     |   |  |
|     |   |  |
|     |   |  |
|     |   |  |
|     |   |  |
|     |   |  |
|     |   |  |
|     |   |  |
|     |   |  |
|     |   |  |
|     |   |  |
|     |   |  |
|     |   |  |
|     |   |  |
|     |   |  |
|     |   |  |
|     |   |  |
|     |   |  |
|     |   |  |
|     |   |  |
|     |   |  |





















## 1ª PLANTA



## **SOLARIUM**



"OUR EXPERIENCE IS YOUR GUARANTEE"