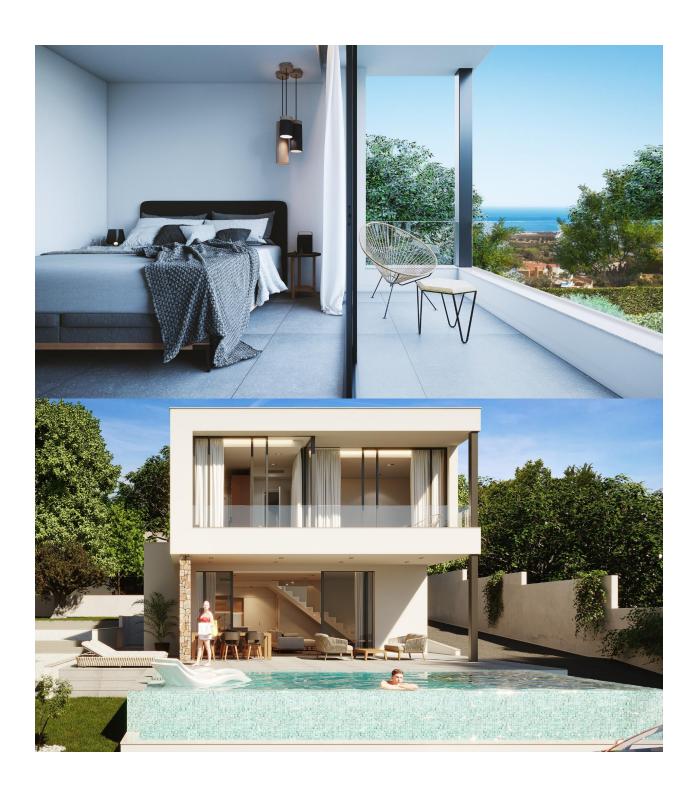

## info : 649.000 € : : Pilar De La Horadada : 4 : 3 (m2): 179 (m2): 700 (m2): 30 : -

NEW BUILD VILLAS IN PINAR DE CAMPOVERDE 2 Luxury New Build villas with infinity pool and jacuzzi area, large plot of 700 m2, big terrace and private garden that surrounds the property allows you to enjoy all hours of sunshine, every day of the year. The property has 4 bedrooms and 3 fully-fitted bathrooms. Designed on two levels with a contemporary style and open plan concept, comprising a fully-fitted kitchen and loungedining room. The property will meet the highest standards and will be equipped with: Infinity private pool with jacuzzi area and solar shower Terrace areas Fully-fitted kitchen: Integrated Fridge. Induction hob on island, extractor fan embedded on ceiling. Elevated oven and microwave. Integrated dishwasher Washing machine in laundry room Fully-fitted bathrooms: vanity unit with built-in wash basin and mirror. Built-in shower tray in embedded stoneware, ground level. Glass shower panel and undefloor heating Fitted wardrobes with drawers Interior and exterior lighting Installation of video intercom Pre-installation for air conditioning Garage gate with motor Villa is located in Pinar de Campoverde (Alicante), surrounded by services, sports facilities, near several Golf Courses such as Las Colinas and Lo Romero Golf, plus being 10 minute far from Mar Menor and Mediterranean beaches.