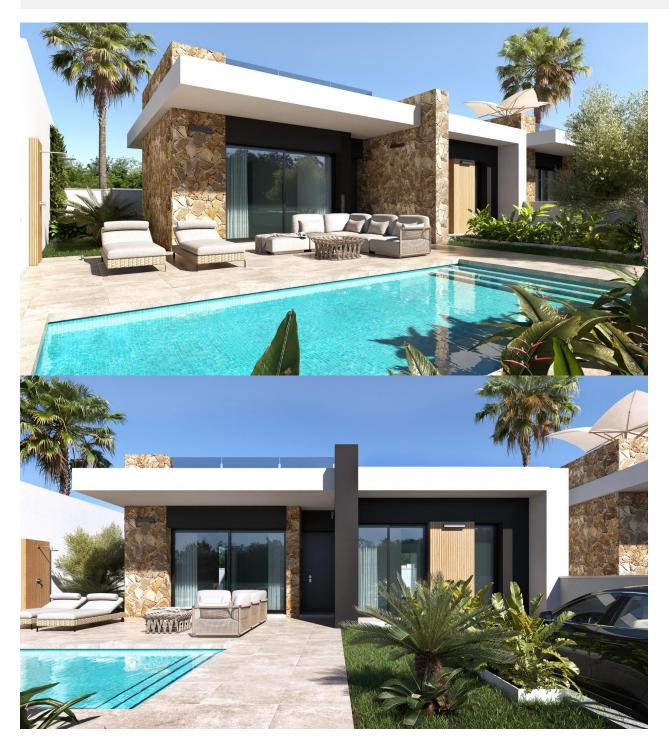

Exclusive Mediterranean Living in Lo Marabú, Ciudad Quesada Prime Location with Nature and Convenience Discover the charm of living in Lo Marabú, Ciudad Quesada, an exclusive residential area that combines modern comfort with the beauty of Mediterranean nature. Nestled in a prime location, this development offers easy access to essential services while providing a serene, tranquil environment. Just a short drive away, you'll find the stunning salt lagoons of La Mata and Torrevieja, a paradise for nature enthusiasts, photographers, and those seeking wellness. Beautiful Beaches and Outdoor Activities Only 15 minutes away by car, the unspoiled beaches of Guardamar del Segura and Torrevieja invite you to enjoy golden dunes and crystal-clear waters. These coastal gems offer opportunities for relaxation, water sports, and picturesque walks along the shore. For outdoor enthusiasts, the area boasts numerous hiking and cycling trails, while golf lovers will appreciate the proximity to several prestigious golf courses, providing a first-class sporting experience. High-Quality Homes and Amenities This residential complex features thoughtfully designed homes, including: Bungalows: Groundfloor units with private gardens or top-floor options with solariums. All bungalows include two bedrooms, two bathrooms, a parking space, and a storage room, set around a central communal area with a swimming pool and landscaped gardens. Villas: Independent properties with three bedrooms and 2/3 bathrooms, available in one- or two-story layouts.

Each villa includes a private pool, a solarium, and parking within the plot. Optional basements are also available. Modern Comfort and Exceptional Features Every home is built with top-quality materials and finishes: PVC windows with double glazing and remote-controlled motorized shutters. Electric underfloor heating in bathrooms. Ducted air conditioning installation. Villas with private pools (3.00 x 6.00 m) and stainless steel showers. Community pools with a children's area for bungalow residents. As a special launch offer, select homes include white goods and a furniture package. Excellent Connectivity and Local Highlights Strategically located in Rojales, Alicante, this development offers excellent infrastructure and connectivity: Alicante-Elche Airport (ALC): 38 km (35 minutes by car). Murcia-Corvera Airport (RMU): 65 km (50 minutes by car). Proximity to major roads such as the AP-7 and N-332 ensures easy access to nearby cities and attractions. Local shopping centers, restaurants, and daily amenities are within walking distance. Embrace Mediterranean Living With its perfect blend of modern living, natural beauty, and unparalleled convenience, this residential complex in Lo Marabú is the ideal choice for those seeking a high-quality lifestyle. Don't miss the chance to invest in your dream home in the heart of the Mediterranean. Contact us today to schedule a viewing or to learn more about this exceptional development!