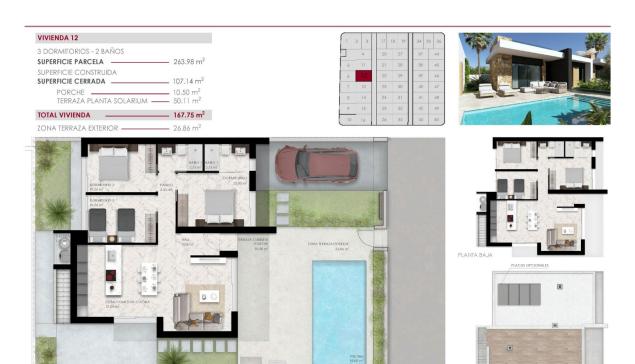

REF: # 12657 ROJALES

| INFO    |          |  |
|---------|----------|--|
| :       | 496.000€ |  |
| :       |          |  |
| :       | Rojales  |  |
| :       | 3        |  |
| :       | 2        |  |
| ( m2 ): | 107      |  |
| ( m2 ): | 263      |  |
| ( m2 ): | 60       |  |
| :       |          |  |
| :       | -        |  |
|         | _        |  |

Each villa includes a private pool, a solarium, and parking within the plot. Optional basements are also available. Modern Comfort and Exceptional Features Every home is built with top-quality materials and finishes: PVC windows with double glazing and remote-controlled motorized shutters. Electric underfloor heating in bathrooms. Ducted air conditioning installation. Villas with private pools (3.00 x 6.00 m) and stainless steel showers. Community pools with a children's area for bungalow residents. As a special launch offer, select homes include white goods and a furniture package. Excellent Connectivity and Local Highlights Strategically located in Rojales, Alicante, this development offers excellent infrastructure and connectivity: Alicante-Elche Airport (ALC): 38 km (35 minutes by car). Murcia-Corvera Airport (RMU): 65 km (50 minutes by car). Proximity to major roads such as the AP-7 and N-332 ensures easy access to nearby cities and attractions. Local shopping centers, restaurants, and daily amenities are within walking distance. Embrace Mediterranean Living With its perfect blend of modern living, natural beauty, and unparalleled convenience, this residential complex in Lo Marabú is the ideal choice for those seeking a high-quality lifestyle. Don't miss the chance to invest in your dream home in the heart of the Mediterranean. Contact us today to schedule a viewing or to learn more about this exceptional development!