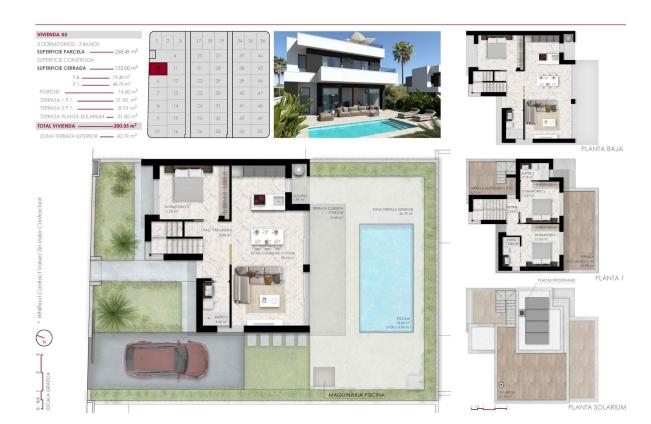

REF: # 12655 ROJALES

| INFO    |          |  |
|---------|----------|--|
| :       | 555.000€ |  |
| :       |          |  |
| :       | Rojales  |  |
| :       | 3        |  |
| :       | 3        |  |
| ( m2 ): | 123      |  |
| ( m2 ): | 255      |  |
| ( m2 ): | 75       |  |
| :       |          |  |
| :       | -        |  |
|         | _        |  |

Exclusive Mediterranean Living in Lo Marabú, Ciudad Quesada Prime Location with Nature and Convenience Discover the charm of living in Lo Marabú, Ciudad Quesada, an exclusive residential area that combines modern comfort with the beauty of Mediterranean nature. Nestled in a prime location, this development offers easy access to essential services while providing a serene, tranquil environment. Just a short drive away, you'll find the stunning salt lagoons of La Mata and Torrevieja, a paradise for nature enthusiasts, photographers, and those seeking wellness. Beautiful Beaches and Outdoor Activities Only 15 minutes away by car, the unspoiled beaches of Guardamar del Segura and Torrevieja invite you to enjoy golden dunes and crystal-clear waters. These coastal gems offer opportunities for relaxation, water sports, and picturesque walks along the shore. For outdoor enthusiasts, the area boasts numerous hiking and cycling trails, while golf lovers will appreciate the proximity to several prestigious golf courses, providing a first-class sporting experience. High-Quality Homes and Amenities This residential complex features thoughtfully designed homes, including: Bungalows: Groundfloor units with private gardens or top-floor options with solariums. All bungalows include two bedrooms, two bathrooms, a parking space, and a storage room, set around a central communal area with a swimming pool and landscaped gardens. Villas: Independent properties with three bedrooms and three bathrooms, available in one- or two-story layouts.

Each villa includes a private pool, a solarium, and parking within the plot. Optional basements are also available. Modern Comfort and Exceptional Features Every home is built with top-quality materials and finishes: PVC windows with double glazing and remote-controlled motorized shutters. Electric underfloor heating in bathrooms. Ducted air conditioning installation. Villas with private pools (3.00 x 6.00 m) and stainless steel showers. Community pools with a children's area for bungalow residents. As a special launch offer, select homes include white goods and a furniture package. Excellent Connectivity and Local Highlights Strategically located in Rojales, Alicante, this development offers excellent infrastructure and connectivity: Alicante-Elche Airport (ALC): 38 km (35 minutes by car). Murcia-Corvera Airport (RMU): 65 km (50 minutes by car). Proximity to major roads such as the AP-7 and N-332 ensures easy access to nearby cities and attractions. Local shopping centers, restaurants, and daily amenities are within walking distance. Embrace Mediterranean Living With its perfect blend of modern living, natural beauty, and unparalleled convenience, this residential complex in Lo Marabú is the ideal choice for those seeking a high-quality lifestyle. Don't miss the chance to invest in your dream home in the heart of the Mediterranean. Contact us today to schedule a viewing or to learn more about this exceptional development!