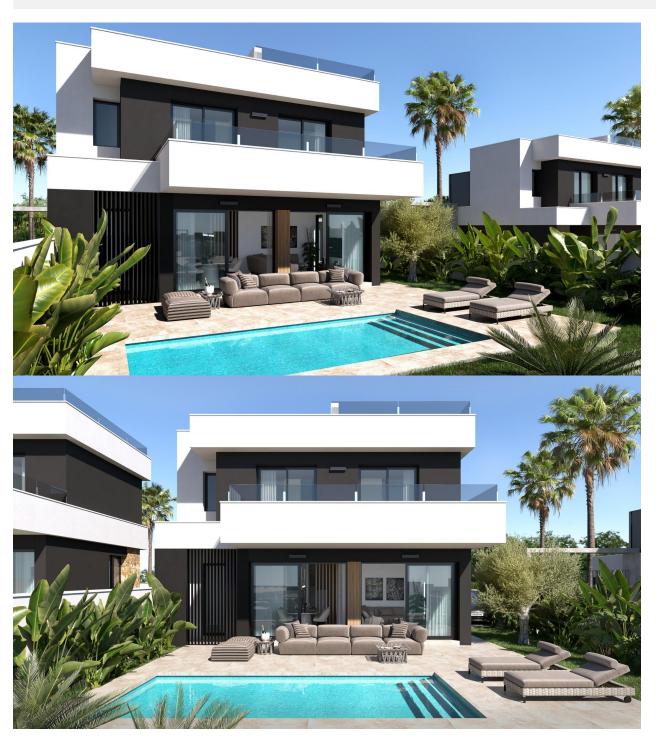

Exclusive Mediterranean Living in Lo Marabú, Ciudad Quesada Prime Location with Nature and Convenience Discover the charm of living in Lo Marabú, Ciudad Quesada, an exclusive residential area that combines modern comfort with the beauty of Mediterranean nature. Nestled in a prime location, this development offers easy access to essential services while providing a serene, tranquil environment. Just a short drive away, you'll find the stunning salt lagoons of La Mata and Torrevieja, a paradise for nature enthusiasts, photographers, and those seeking wellness. Beautiful Beaches and Outdoor Activities Only 15 minutes away by car, the unspoiled beaches of Guardamar del Segura and Torrevieja invite you to enjoy golden dunes and crystal-clear waters. These coastal gems offer opportunities for relaxation, water sports, and picturesque walks along the shore. For outdoor enthusiasts, the area boasts numerous hiking and cycling trails, while golf lovers will appreciate the proximity to several prestigious golf courses, providing a first-class sporting experience. High-Quality Homes and Amenities This residential complex features thoughtfully designed homes, including: Bungalows: Groundfloor units with private gardens or top-floor options with solariums. All bungalows include two bedrooms, two bathrooms, a parking space, and a storage room, set around a central communal area with a swimming pool and landscaped gardens. Villas: Independent properties with three bedrooms and three bathrooms, available in one- or two-story layouts.

Each villa includes a private pool, a solarium, and parking within the plot. Optional basements are also available. Modern Comfort and Exceptional Features Every home is built with top-quality materials and finishes: PVC windows with double glazing and remote-controlled motorized shutters. Electric underfloor heating in bathrooms. Ducted air conditioning installation. Villas with private pools (3.00 x 6.00 m) and stainless steel showers. Community pools with a children's area for bungalow residents. As a special launch offer, select homes include white goods and a furniture package. Excellent Connectivity and Local Highlights Strategically located in Rojales, Alicante, this development offers excellent infrastructure and connectivity: Alicante-Elche Airport (ALC): 38 km (35 minutes by car). Murcia-Corvera Airport (RMU): 65 km (50 minutes by car). Proximity to major roads such as the AP-7 and N-332 ensures easy access to nearby cities and attractions. Local shopping centers, restaurants, and daily amenities are within walking distance. Embrace Mediterranean Living With its perfect blend of modern living, natural beauty, and unparalleled convenience, this residential complex in Lo Marabú is the ideal choice for those seeking a high-quality lifestyle. Don't miss the chance to invest in your dream home in the heart of the Mediterranean. Contact us today to schedule a viewing or to learn more about this exceptional development!