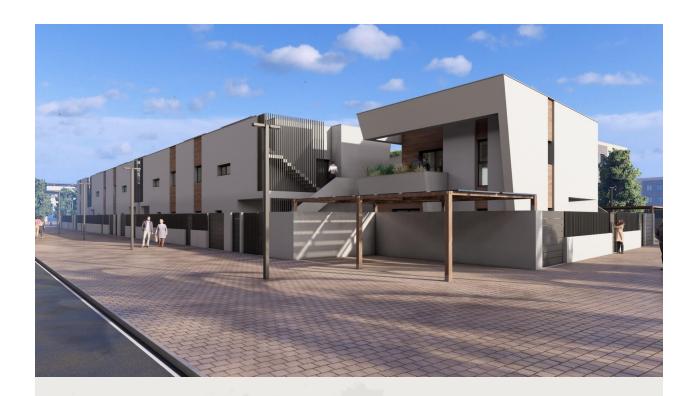

New Construction Homes in Torre-Pacheco, Costa Cálida Modern Bungalows with Exceptional Features Discover a new residential complex in Torre-Pacheco, offering 24 stylish bungalows with 2 or 3 bedrooms. Choose between ground-floor homes with spacious terraces or first-floor units boasting private terraces and solariums. Each solarium includes a pergola, a barbecue area, and reinforced roofing, perfect for installing a jacuzzi. All homes come with a designated parking space and fully installed air conditioning, ensuring comfort year-round. Prime Location in Torre-Pacheco Nestled in the heart of Torre-Pacheco, this development enjoys proximity to essential amenities, including supermarkets, shops, bars, and restaurants. The vibrant town center, with its charming Spanish ambiance, is within walking distance. For beach lovers, the stunning Mar Menor is just a 10-minute drive away, offering golden sands and crystal-clear waters. Enjoy Outstanding Community Amenities The complex features a beautifully landscaped community area with lush gardens and a sparkling pool, providing a serene retreat to relax and unwind. The area's sunny climate, averaging 320 days of sunshine annually, complements these outdoor spaces perfectly. Surrounded by Award-Winning Golf Courses Torre-Pacheco is a golfer's paradise, surrounded by some of the most renowned golf courses in Spain. These courses are just a short drive away, making it an ideal location for golf enthusiasts. Strategic Connections to Key