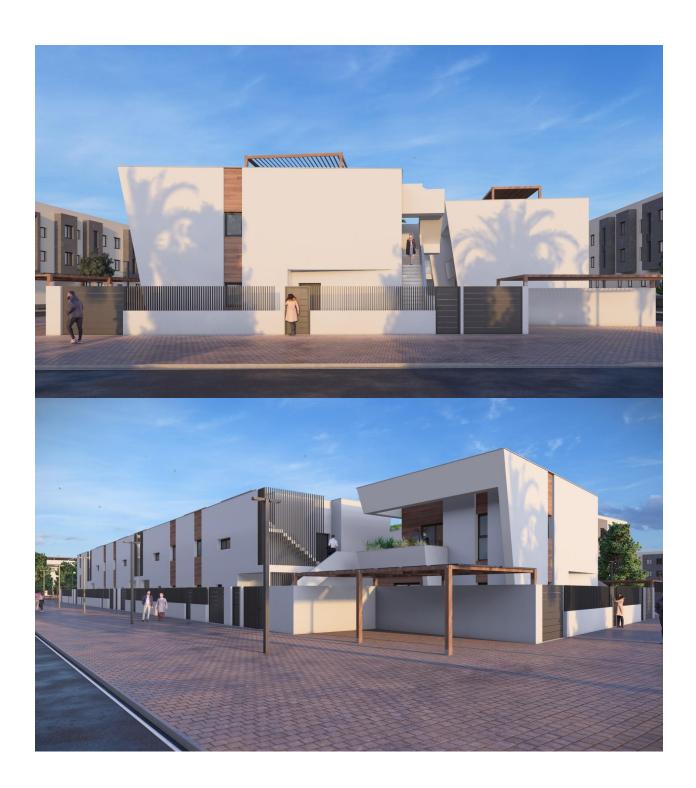

New Construction Homes in Torre-Pacheco, Costa Cálida Modern Bungalows with Exceptional Features Discover a new residential complex in Torre-Pacheco, offering 24 stylish bungalows with 2 or 3 bedrooms. Choose between ground-floor homes with spacious terraces or first-floor units boasting private terraces and solariums. Each solarium includes a pergola, a barbecue area, and reinforced roofing, perfect for installing a jacuzzi. All homes come with a designated parking space and fully installed air conditioning, ensuring comfort year-round. Prime Location in Torre-Pacheco Nestled in the heart of Torre-Pacheco, this development enjoys proximity to essential amenities, including supermarkets, shops, bars, and restaurants. The vibrant town center, with its charming Spanish ambiance, is within walking distance. For beach lovers, the stunning Mar Menor is just a 10-minute drive away, offering golden sands and crystal-clear waters. Enjoy Outstanding Community Amenities The complex features a beautifully landscaped community area with lush gardens and a sparkling pool, providing a serene retreat to relax and unwind. The area's sunny climate, averaging 320 days of sunshine annually, complements these outdoor spaces perfectly. Surrounded by Award-Winning Golf Courses Torre-Pacheco is a golfer's paradise, surrounded by some of the most renowned golf courses in Spain. These courses are just a short drive away, making it an ideal location for golf enthusiasts. Strategic Connections to Key