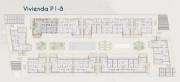

## SUPERFICIES ÚTILES PLANTA PRIMERA B

| Salón-Comedor-Cocina | 30,75 m <sup>2</sup> | Lavadero |  |
|----------------------|----------------------|----------|--|
| Dormitorio 1         | 10,00 m <sup>2</sup> | TOTAL    |  |
| Dormitorio 2         | 10,00 m <sup>2</sup> | -        |  |
| Dormitorio 3         | 13,20 m²             | Terraza  |  |
| Baño I               | 3,80 m²              | Solarium |  |
| Βαπο 2               | 4,00 m <sup>2</sup>  |          |  |
| Distribuidos         | 4 10 m2              |          |  |