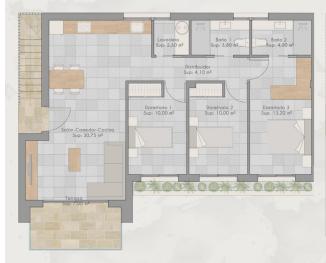

## SUPERFICIES ÚTILES PLANTA PRIMERA B

| Salón-Comedor-Cocina | 30,75 m <sup>2</sup> | Lavadero |  |
|----------------------|----------------------|----------|--|
| Dormitorio 1         | 10,00 m <sup>2</sup> | TOTAL    |  |
| Dormitorio 2         | 10,00 m <sup>2</sup> | -        |  |
| Dormitorio 3         | 13,20 m²             | Terraza  |  |
| Baño I               | 3,80 m²              | Solarium |  |
| Βαπο 2               | 4,00 m <sup>2</sup>  |          |  |
| Distribuidos         | 4 10 m2              |          |  |