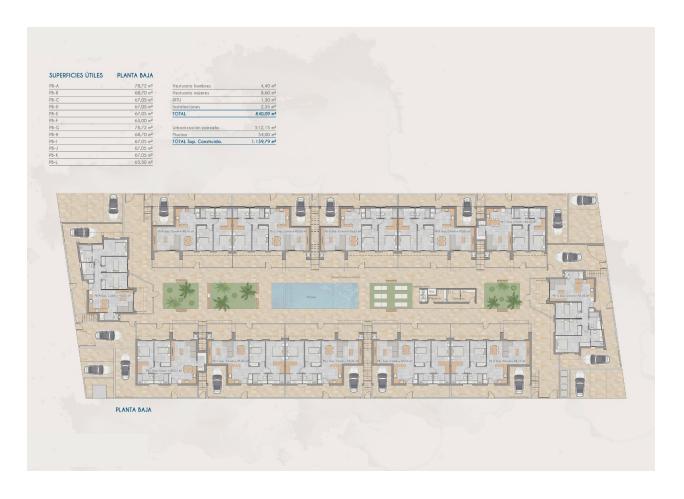

New Construction Homes in Torre-Pacheco, Costa Cálida Modern Bungalows with Exceptional Features Discover a new residential complex in Torre-Pacheco, offering 24 stylish bungalows with 2 or 3 bedrooms. Choose between ground-floor homes with spacious terraces or first-floor units boasting private terraces and solariums. Each solarium includes a pergola, a barbecue area, and reinforced roofing, perfect for installing a jacuzzi. All homes come with a designated parking space and fully installed air conditioning, ensuring comfort year-round. Prime Location in Torre-Pacheco Nestled in the heart of Torre-Pacheco, this development enjoys proximity to essential amenities, including supermarkets, shops, bars, and restaurants. The vibrant town center, with its charming Spanish ambiance, is within walking distance. For beach lovers, the stunning Mar Menor is just a 10-minute drive away, offering golden sands and crystal-clear waters. Enjoy Outstanding Community Amenities The complex features a beautifully landscaped community area with lush gardens and a sparkling pool, providing a serene retreat to relax and unwind. The area's sunny climate, averaging 320 days of sunshine annually, complements these outdoor spaces perfectly. Surrounded by Award-Winning Golf Courses Torre-Pacheco is a golfer's paradise, surrounded by some of the most renowned golf courses in Spain. These courses are just a short drive away, making it an ideal location for golf enthusiasts. Strategic Connections to Key