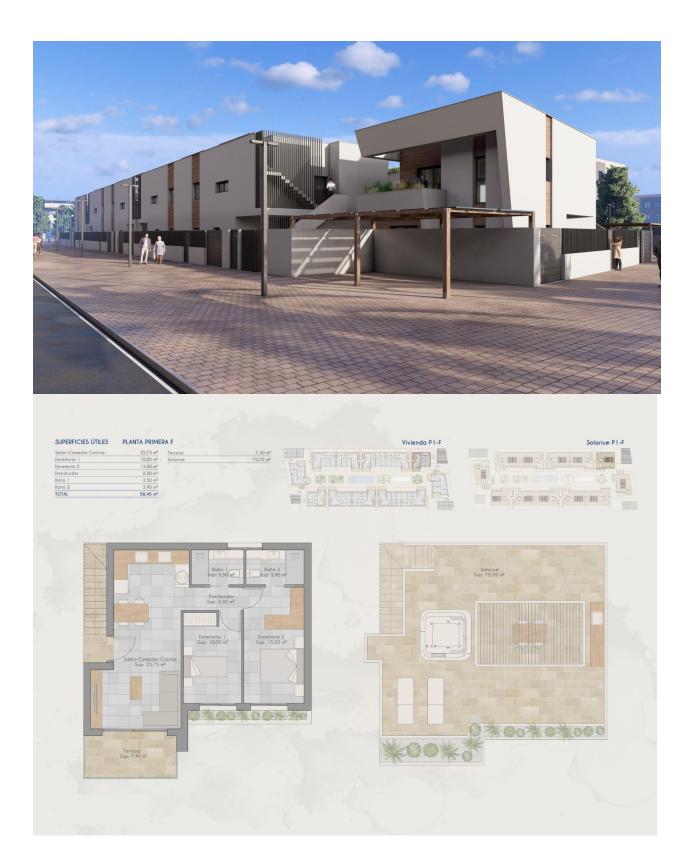

New Construction Homes in Torre-Pacheco, Costa Cálida Modern Bungalows with Exceptional Features Discover a new residential complex in Torre-Pacheco, offering 24 stylish bungalows with 2 or 3 bedrooms. Choose between ground-floor homes with spacious terraces or first-floor units boasting private terraces and solariums. Each solarium includes a pergola, a barbecue area, and reinforced roofing, perfect for installing a jacuzzi. All homes come with a designated parking space and fully installed air conditioning, ensuring comfort year-round. Prime Location in Torre-Pacheco Nestled in the heart of Torre-Pacheco, this development enjoys proximity to essential amenities, including supermarkets, shops, bars, and restaurants. The vibrant town center, with its charming Spanish ambiance, is within walking distance. For beach lovers, the stunning Mar Menor is just a 10-minute drive away, offering golden sands and crystal-clear waters. Enjoy Outstanding Community Amenities The complex features a beautifully landscaped community area with lush gardens and a sparkling pool, providing a serene retreat to relax and unwind. The area's sunny climate, averaging 320 days of sunshine annually, complements these outdoor spaces perfectly. Surrounded by Award-Winning Golf Courses Torre-Pacheco is a golfer's paradise, surrounded by some of the most renowned golf courses in Spain. These courses are just a short drive away, making it an ideal location for golf enthusiasts. Strategic Connections to Key