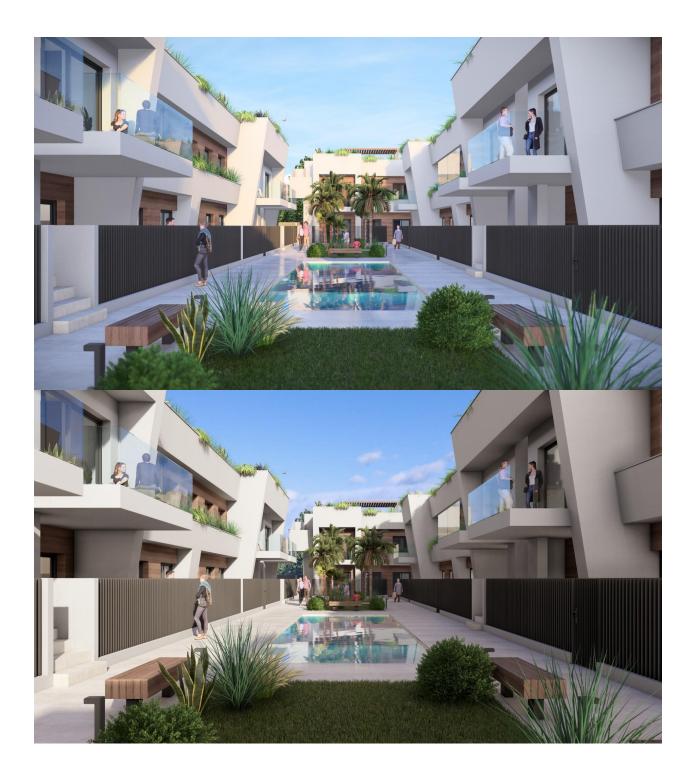

New Construction Homes in Torre-Pacheco, Costa Cálida Modern Bungalows with Exceptional Features Discover a new residential complex in Torre-Pacheco, offering 24 stylish bungalows with 2 or 3 bedrooms. Choose between ground-floor homes with spacious terraces or first-floor units boasting private terraces and solariums. Each solarium includes a pergola, a barbecue area, and reinforced roofing, perfect for installing a jacuzzi. All homes come with a designated parking space and fully installed air conditioning, ensuring comfort year-round. Prime Location in Torre-Pacheco Nestled in the heart of Torre-Pacheco, this development enjoys proximity to essential amenities, including supermarkets, shops, bars, and restaurants. The vibrant town center, with its charming Spanish ambiance, is within walking distance. For beach lovers, the stunning Mar Menor is just a 10-minute drive away, offering golden sands and crystal-clear waters. Enjoy Outstanding Community Amenities The complex features a beautifully landscaped community area with lush gardens and a sparkling pool, providing a serene retreat to relax and unwind. The area's sunny climate, averaging 320 days of sunshine annually, complements these outdoor spaces perfectly. Surrounded by Award-Winning Golf Courses Torre-Pacheco is a golfer's paradise, surrounded by some of the most renowned golf courses in Spain. These courses are just a short drive away, making it an ideal location for golf enthusiasts. Strategic Connections to Key