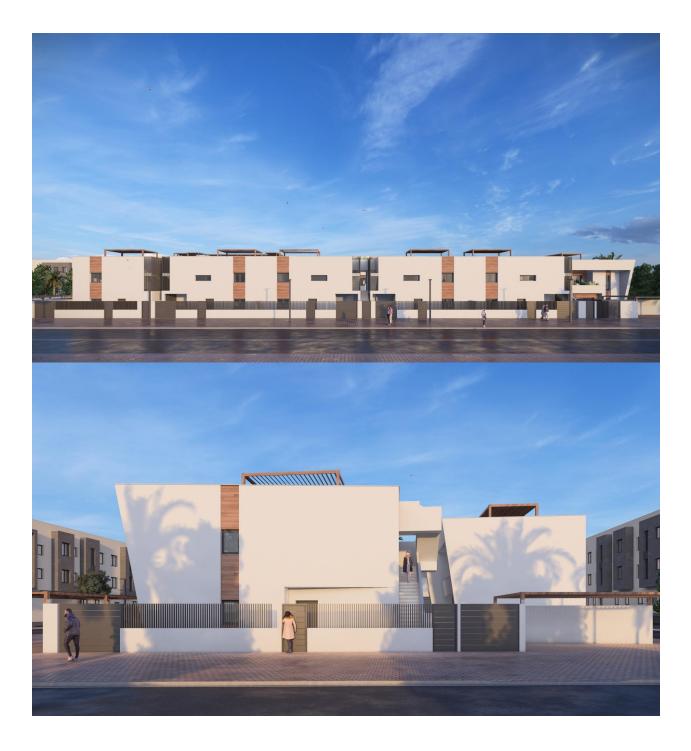

New Construction Homes in Torre-Pacheco, Costa Cálida Modern Bungalows with Exceptional Features Discover a new residential complex in Torre-Pacheco, offering 24 stylish bungalows with 2 or 3 bedrooms. Choose between ground-floor homes with spacious terraces or first-floor units boasting private terraces and solariums. Each solarium includes a pergola, a barbecue area, and reinforced roofing, perfect for installing a jacuzzi. All homes come with a designated parking space and fully installed air conditioning, ensuring comfort year-round. Prime Location in Torre-Pacheco Nestled in the heart of Torre-Pacheco, this development enjoys proximity to essential amenities, including supermarkets, shops, bars, and restaurants. The vibrant town center, with its charming Spanish ambiance, is within walking distance. For beach lovers, the stunning Mar Menor is just a 10-minute drive away, offering golden sands and crystal-clear waters. Enjoy Outstanding Community Amenities The complex features a beautifully landscaped community area with lush gardens and a sparkling pool, providing a serene retreat to relax and unwind. The area's sunny climate, averaging 320 days of sunshine annually, complements these outdoor spaces perfectly. Surrounded by Award-Winning Golf Courses Torre-Pacheco is a golfer's paradise, surrounded by some of the most renowned golf courses in Spain. These courses are just a short drive away, making it an ideal location for golf enthusiasts. Strategic Connections to Key