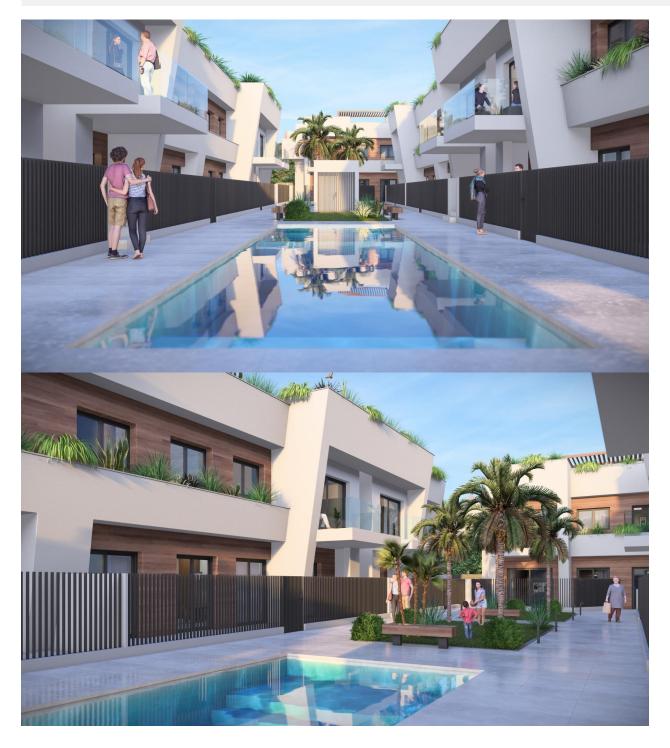

New Construction Homes in Torre-Pacheco, Costa Cálida Modern Bungalows with Exceptional Features Discover a new residential complex in Torre-Pacheco, offering 24 stylish bungalows with 2 or 3 bedrooms. Choose between ground-floor homes with spacious terraces or first-floor units boasting private terraces and solariums. Each solarium includes a pergola, a barbecue area, and reinforced roofing, perfect for installing a jacuzzi. All homes come with a designated parking space and fully installed air conditioning, ensuring comfort year-round. Prime Location in Torre-Pacheco Nestled in the heart of Torre-Pacheco, this development enjoys proximity to essential amenities, including supermarkets, shops, bars, and restaurants. The vibrant town center, with its charming Spanish ambiance, is within walking distance. For beach lovers, the stunning Mar Menor is just a 10-minute drive away, offering golden sands and crystal-clear waters. Enjoy Outstanding Community Amenities The complex features a beautifully landscaped community area with lush gardens and a sparkling pool, providing a serene retreat to relax and unwind. The area's sunny climate, averaging 320 days of sunshine annually, complements these outdoor spaces perfectly. Surrounded by Award-Winning Golf Courses Torre-Pacheco is a golfer's paradise, surrounded by some of the most renowned golf courses in Spain. These courses are just a short drive away, making it an ideal location for golf enthusiasts. Strategic Connections to Key