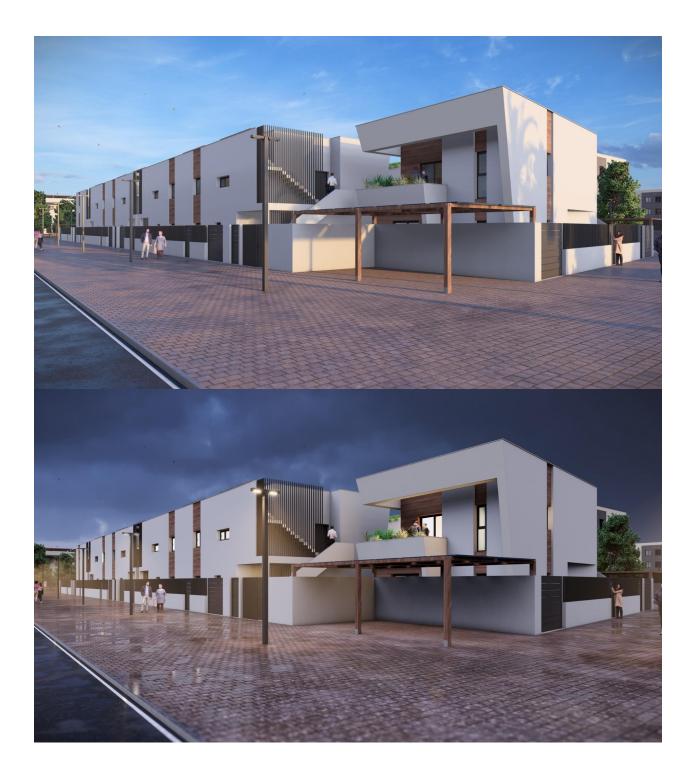

New Construction Homes in Torre-Pacheco, Costa Cálida Modern Bungalows with Exceptional Features Discover a new residential complex in Torre-Pacheco, offering 24 stylish bungalows with 2 or 3 bedrooms. Choose between ground-floor homes with spacious terraces or first-floor units boasting private terraces and solariums. Each solarium includes a pergola, a barbecue area, and reinforced roofing, perfect for installing a jacuzzi. All homes come with a designated parking space and fully installed air conditioning, ensuring comfort year-round. Prime Location in Torre-Pacheco Nestled in the heart of Torre-Pacheco, this development enjoys proximity to essential amenities, including supermarkets, shops, bars, and restaurants. The vibrant town center, with its charming Spanish ambiance, is within walking distance. For beach lovers, the stunning Mar Menor is just a 10-minute drive away, offering golden sands and crystal-clear waters. Enjoy Outstanding Community Amenities The complex features a beautifully landscaped community area with lush gardens and a sparkling pool, providing a serene retreat to relax and unwind. The area's sunny climate, averaging 320 days of sunshine annually, complements these outdoor spaces perfectly. Surrounded by Award-Winning Golf Courses Torre-Pacheco is a golfer's paradise, surrounded by some of the most renowned golf courses in Spain. These courses are just a short drive away, making it an ideal location for golf enthusiasts. Strategic Connections to Key