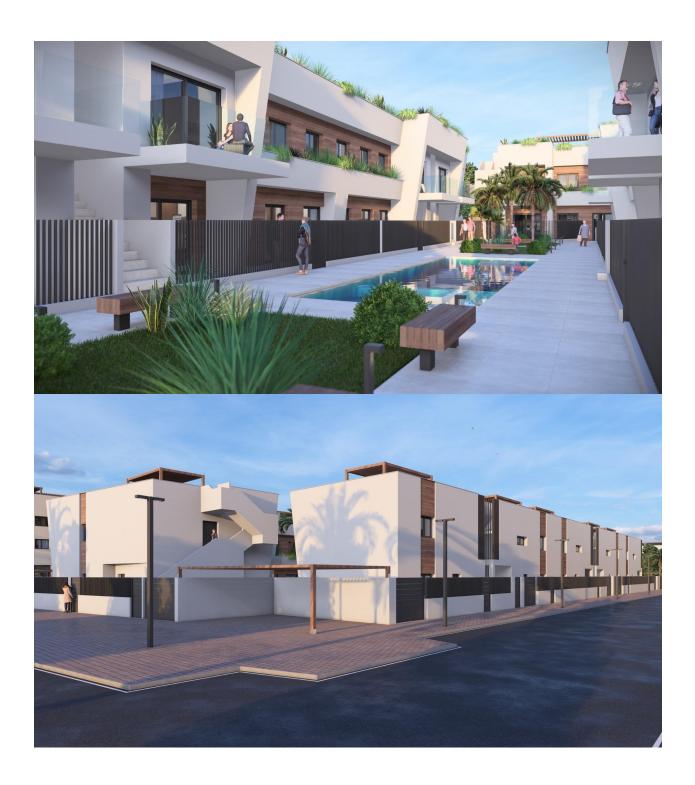

New Construction Homes in Torre-Pacheco, Costa Cálida Modern Bungalows with Exceptional Features Discover a new residential complex in Torre-Pacheco, offering 24 stylish bungalows with 2 or 3 bedrooms. Choose between ground-floor homes with spacious terraces or first-floor units boasting private terraces and solariums. Each solarium includes a pergola, a barbecue area, and reinforced roofing, perfect for installing a jacuzzi. All homes come with a designated parking space and fully installed air conditioning, ensuring comfort year-round. Prime Location in Torre-Pacheco Nestled in the heart of Torre-Pacheco, this development enjoys proximity to essential amenities, including supermarkets, shops, bars, and restaurants. The vibrant town center, with its charming Spanish ambiance, is within walking distance. For beach lovers, the stunning Mar Menor is just a 10-minute drive away, offering golden sands and crystal-clear waters. Enjoy Outstanding Community Amenities The complex features a beautifully landscaped community area with lush gardens and a sparkling pool, providing a serene retreat to relax and unwind. The area's sunny climate, averaging 320 days of sunshine annually, complements these outdoor spaces perfectly. Surrounded by Award-Winning Golf Courses Torre-Pacheco is a golfer's paradise, surrounded by some of the most renowned golf courses in Spain. These courses are just a short drive away, making it an ideal location for golf enthusiasts. Strategic Connections to Key