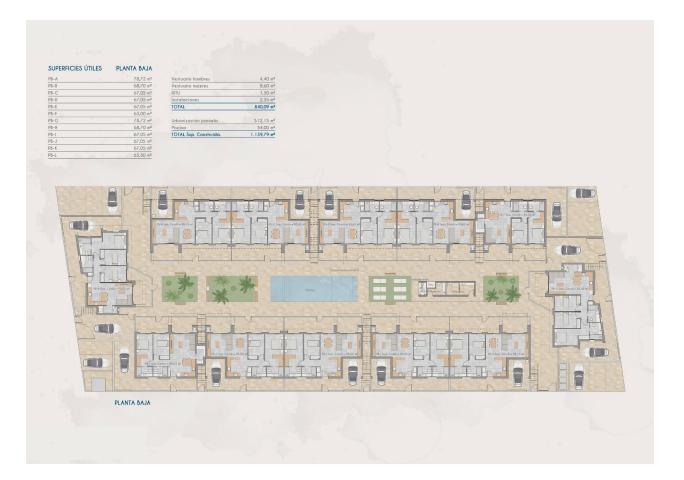

New Construction Homes in Torre-Pacheco, Costa Cálida Modern Bungalows with Exceptional Features Discover a new residential complex in Torre-Pacheco, offering 24 stylish bungalows with 2 or 3 bedrooms. Choose between ground-floor homes with spacious terraces or first-floor units boasting private terraces and solariums. Each solarium includes a pergola, a barbecue area, and reinforced roofing, perfect for installing a jacuzzi. All homes come with a designated parking space and fully installed air conditioning, ensuring comfort year-round. Prime Location in Torre-Pacheco Nestled in the heart of Torre-Pacheco, this development enjoys proximity to essential amenities, including supermarkets, shops, bars, and restaurants. The vibrant town center, with its charming Spanish ambiance, is within walking distance. For beach lovers, the stunning Mar Menor is just a 10-minute drive away, offering golden sands and crystal-clear waters. Enjoy Outstanding Community Amenities The complex features a beautifully landscaped community area with lush gardens and a sparkling pool, providing a serene retreat to relax and unwind. The area's sunny climate, averaging 320 days of sunshine annually, complements these outdoor spaces perfectly. Surrounded by Award-Winning Golf Courses Torre-Pacheco is a golfer's paradise, surrounded by some of the most renowned golf courses in Spain. These courses are just a short drive away, making it an ideal location for golf enthusiasts. Strategic Connections to Key