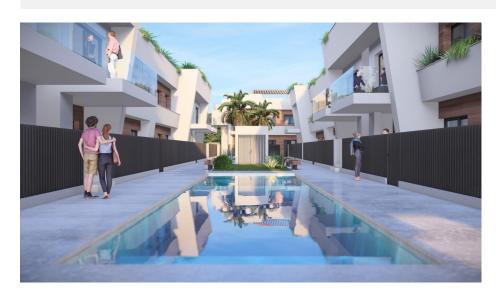

New Construction Homes in Torre-Pacheco, Costa Cálida Modern Bungalows with Exceptional Features Discover a new residential complex in Torre-Pacheco, offering 24 stylish bungalows with 2 or 3 bedrooms. Choose between ground-floor homes with spacious terraces or first-floor units boasting private terraces and solariums. Each solarium includes a pergola, a barbecue area, and reinforced roofing, perfect for installing a jacuzzi. All homes come with a designated parking space and fully installed air conditioning, ensuring comfort year-round. Prime Location in Torre-Pacheco Nestled in the heart of Torre-Pacheco, this development enjoys proximity to essential amenities, including supermarkets, shops, bars, and restaurants. The vibrant town center, with its charming Spanish ambiance, is within walking distance. For beach lovers, the stunning Mar Menor is just a 10-minute drive away, offering golden sands and crystal-clear waters. Enjoy Outstanding Community Amenities The complex features a beautifully landscaped community area with lush gardens and a sparkling pool, providing a serene retreat to relax and unwind. The area's sunny climate, averaging 320 days of sunshine annually, complements these outdoor spaces perfectly. Surrounded by Award-Winning Golf Courses Torre-Pacheco is a golfer's paradise, surrounded by some of the most renowned golf courses in Spain. These courses are just a short drive away, making it an ideal location for golf enthusiasts. Strategic Connections to Key