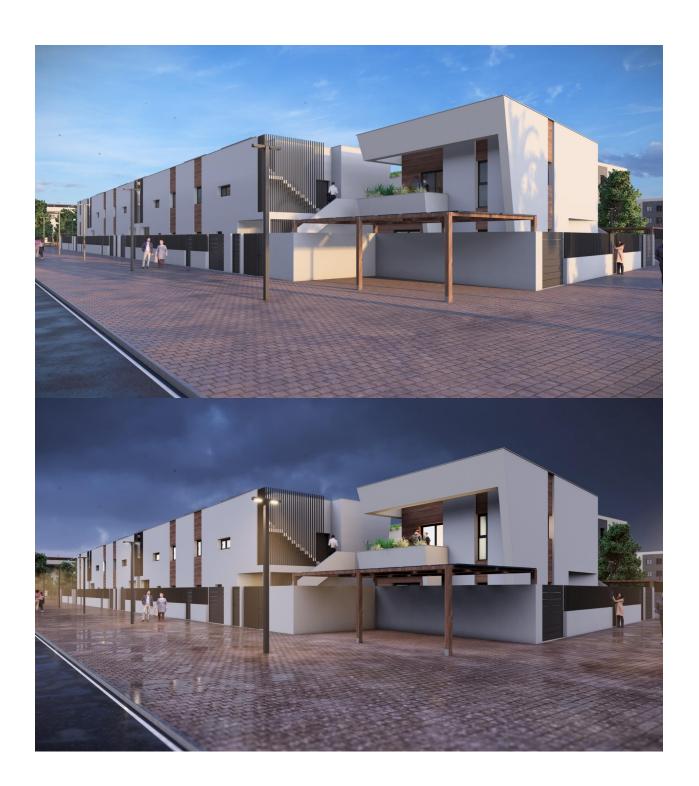

New Construction Homes in Torre-Pacheco, Costa Cálida Modern Bungalows with Exceptional Features Discover a new residential complex in Torre-Pacheco, offering 24 stylish bungalows with 2 or 3 bedrooms. Choose between ground-floor homes with spacious terraces or first-floor units boasting private terraces and solariums. Each solarium includes a pergola, a barbecue area, and reinforced roofing, perfect for installing a jacuzzi. All homes come with a designated parking space and fully installed air conditioning, ensuring comfort year-round. Prime Location in Torre-Pacheco Nestled in the heart of Torre-Pacheco, this development enjoys proximity to essential amenities, including supermarkets, shops, bars, and restaurants. The vibrant town center, with its charming Spanish ambiance, is within walking distance. For beach lovers, the stunning Mar Menor is just a 10-minute drive away, offering golden sands and crystal-clear waters. Enjoy Outstanding Community Amenities The complex features a beautifully landscaped community area with lush gardens and a sparkling pool, providing a serene retreat to relax and unwind. The area's sunny climate, averaging 320 days of sunshine annually, complements these outdoor spaces perfectly. Surrounded by Award-Winning Golf Courses Torre-Pacheco is a golfer's paradise, surrounded by some of the most renowned golf courses in Spain. These courses are just a short drive away, making it an ideal location for golf enthusiasts. Strategic Connections to Key