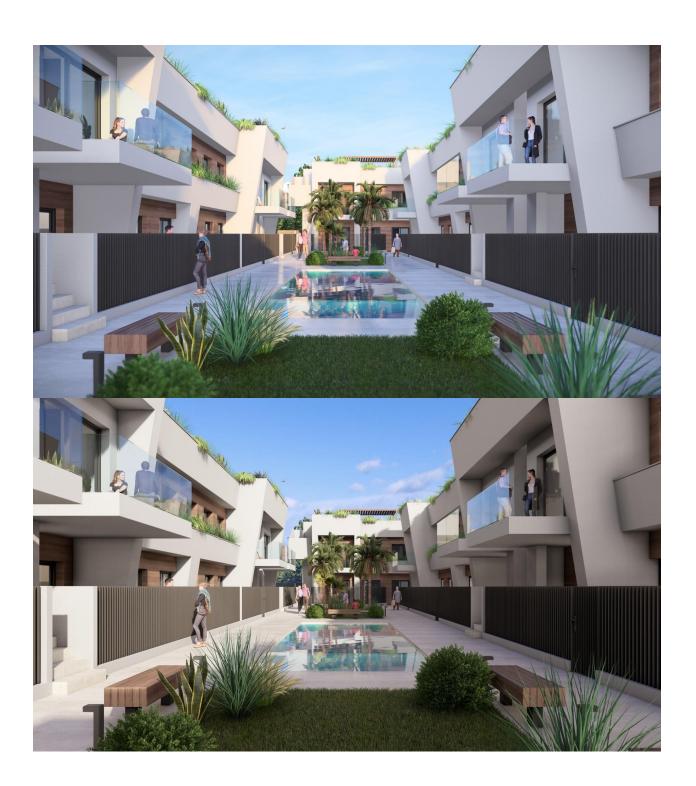

New Construction Homes in Torre-Pacheco, Costa Cálida Modern Bungalows with Exceptional Features Discover a new residential complex in Torre-Pacheco, offering 24 stylish bungalows with 2 or 3 bedrooms. Choose between ground-floor homes with spacious terraces or first-floor units boasting private terraces and solariums. Each solarium includes a pergola, a barbecue area, and reinforced roofing, perfect for installing a jacuzzi. All homes come with a designated parking space and fully installed air conditioning, ensuring comfort year-round. Prime Location in Torre-Pacheco Nestled in the heart of Torre-Pacheco, this development enjoys proximity to essential amenities, including supermarkets, shops, bars, and restaurants. The vibrant town center, with its charming Spanish ambiance, is within walking distance. For beach lovers, the stunning Mar Menor is just a 10-minute drive away, offering golden sands and crystal-clear waters. Enjoy Outstanding Community Amenities The complex features a beautifully landscaped community area with lush gardens and a sparkling pool, providing a serene retreat to relax and unwind. The area's sunny climate, averaging 320 days of sunshine annually, complements these outdoor spaces perfectly. Surrounded by Award-Winning Golf Courses Torre-Pacheco is a golfer's paradise, surrounded by some of the most renowned golf courses in Spain. These courses are just a short drive away, making it an ideal location for golf enthusiasts. Strategic Connections to Key