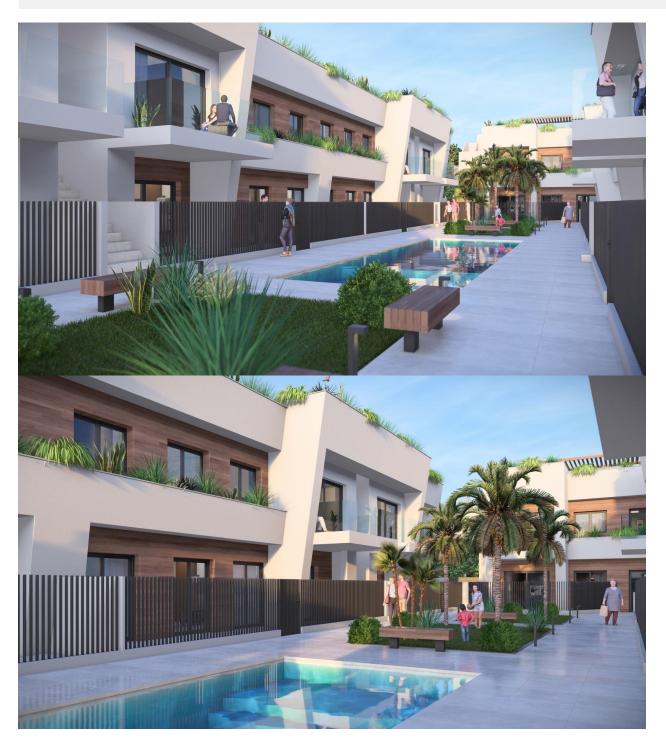

New Construction Homes in Torre-Pacheco, Costa Cálida Modern Bungalows with Exceptional Features Discover a new residential complex in Torre-Pacheco, offering 24 stylish bungalows with 2 or 3 bedrooms. Choose between ground-floor homes with spacious terraces or first-floor units boasting private terraces and solariums. Each solarium includes a pergola, a barbecue area, and reinforced roofing, perfect for installing a jacuzzi. All homes come with a designated parking space and fully installed air conditioning, ensuring comfort year-round. Prime Location in Torre-Pacheco Nestled in the heart of Torre-Pacheco, this development enjoys proximity to essential amenities, including supermarkets, shops, bars, and restaurants. The vibrant town center, with its charming Spanish ambiance, is within walking distance. For beach lovers, the stunning Mar Menor is just a 10-minute drive away, offering golden sands and crystal-clear waters. Enjoy Outstanding Community Amenities The complex features a beautifully landscaped community area with lush gardens and a sparkling pool, providing a serene retreat to relax and unwind. The area's sunny climate, averaging 320 days of sunshine annually, complements these outdoor spaces perfectly. Surrounded by Award-Winning Golf Courses Torre-Pacheco is a golfer's paradise, surrounded by some of the most renowned golf courses in Spain. These courses are just a short drive away, making it an ideal location for golf enthusiasts. Strategic Connections to Key