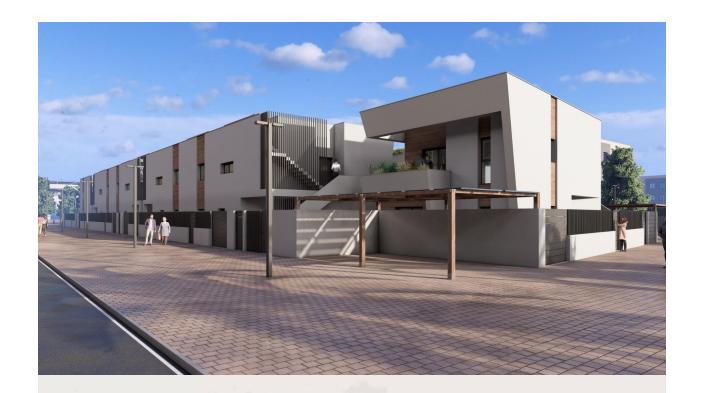

New Construction Homes in Torre-Pacheco, Costa Cálida Modern Bungalows with Exceptional Features Discover a new residential complex in Torre-Pacheco, offering 24 stylish bungalows with 2 or 3 bedrooms. Choose between ground-floor homes with spacious terraces or first-floor units boasting private terraces and solariums. Each solarium includes a pergola, a barbecue area, and reinforced roofing, perfect for installing a jacuzzi. All homes come with a designated parking space and fully installed air conditioning, ensuring comfort year-round. Prime Location in Torre-Pacheco Nestled in the heart of Torre-Pacheco, this development enjoys proximity to essential amenities, including supermarkets, shops, bars, and restaurants. The vibrant town center, with its charming Spanish ambiance, is within walking distance. For beach lovers, the stunning Mar Menor is just a 10-minute drive away, offering golden sands and crystal-clear waters. Enjoy Outstanding Community Amenities The complex features a beautifully landscaped community area with lush gardens and a sparkling pool, providing a serene retreat to relax and unwind. The area's sunny climate, averaging 320 days of sunshine annually, complements these outdoor spaces perfectly. Surrounded by Award-Winning Golf Courses Torre-Pacheco is a golfer's paradise, surrounded by some of the most renowned golf courses in Spain. These courses are just a short drive away, making it an ideal location for golf enthusiasts. Strategic Connections to Key