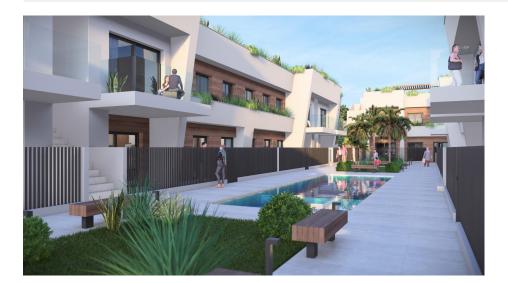

New Construction Homes in Torre-Pacheco, Costa Cálida Modern Bungalows with Exceptional Features Discover a new residential complex in Torre-Pacheco, offering 24 stylish bungalows with 2 or 3 bedrooms. Choose between ground-floor homes with spacious terraces or first-floor units boasting private terraces and solariums. Each solarium includes a pergola, a barbecue area, and reinforced roofing, perfect for installing a jacuzzi. All homes come with a designated parking space and fully installed air conditioning, ensuring comfort year-round. Prime Location in Torre-Pacheco Nestled in the heart of Torre-Pacheco, this development enjoys proximity to essential amenities, including supermarkets, shops, bars, and restaurants. The vibrant town center, with its charming Spanish ambiance, is within walking distance. For beach lovers, the stunning Mar Menor is just a 10-minute drive away, offering golden sands and crystal-clear waters. Enjoy Outstanding Community Amenities The complex features a beautifully landscaped community area with lush gardens and a sparkling pool, providing a serene retreat to relax and unwind. The area's sunny climate, averaging 320 days of sunshine annually, complements these outdoor spaces perfectly. Surrounded by Award-Winning Golf Courses Torre-Pacheco is a golfer's paradise, surrounded by some of the most renowned golf courses in Spain. These courses are just a short drive away, making it an ideal location for golf enthusiasts. Strategic Connections to Key