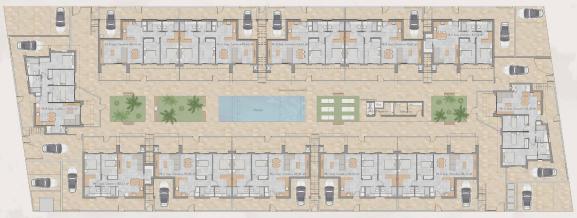

## SUPERFICIES ÚTILES PLANTA BAJA

| РВ-А | 78,72 m |
|------|---------|
| P8-8 | 68,70 m |
| РБ-С | 67,05 m |
| PB-D | 67,05 m |
| РВ-Е | 67,05 m |
| Pő-F | 63,00 m |
| РВ-С | 78,72 m |
| РВ-Н | 68,70 m |
| P8-I | 67,05 m |
| Pō-J | 67,05 m |
| РБ-К | 67,05 m |
| P8-L | 63,30 m |
|      |         |

PLANTA BAJA

"OUR EXPERIENCE IS YOUR GUARANTEE"