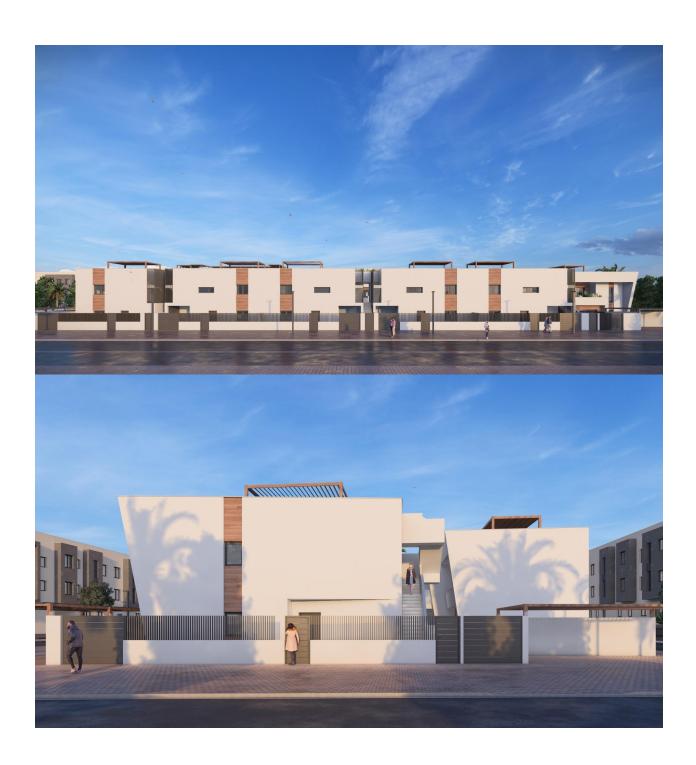

New Construction Homes in Torre-Pacheco, Costa Cálida Modern Bungalows with Exceptional Features Discover a new residential complex in Torre-Pacheco, offering 24 stylish bungalows with 2 or 3 bedrooms. Choose between ground-floor homes with spacious terraces or first-floor units boasting private terraces and solariums. Each solarium includes a pergola, a barbecue area, and reinforced roofing, perfect for installing a jacuzzi. All homes come with a designated parking space and fully installed air conditioning, ensuring comfort year-round. Prime Location in Torre-Pacheco Nestled in the heart of Torre-Pacheco, this development enjoys proximity to essential amenities, including supermarkets, shops, bars, and restaurants. The vibrant town center, with its charming Spanish ambiance, is within walking distance. For beach lovers, the stunning Mar Menor is just a 10-minute drive away, offering golden sands and crystal-clear waters. Enjoy Outstanding Community Amenities The complex features a beautifully landscaped community area with lush gardens and a sparkling pool, providing a serene retreat to relax and unwind. The area's sunny climate, averaging 320 days of sunshine annually, complements these outdoor spaces perfectly. Surrounded by Award-Winning Golf Courses Torre-Pacheco is a golfer's paradise, surrounded by some of the most renowned golf courses in Spain. These courses are just a short drive away, making it an ideal location for golf enthusiasts. Strategic Connections to Key