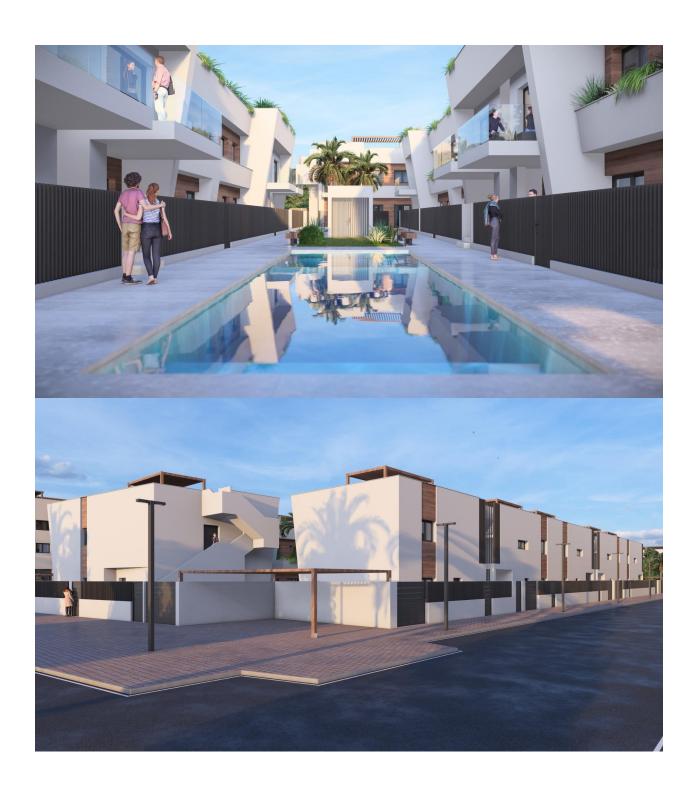

New Construction Homes in Torre-Pacheco, Costa Cálida Modern Bungalows with Exceptional Features Discover a new residential complex in Torre-Pacheco, offering 24 stylish bungalows with 2 or 3 bedrooms. Choose between ground-floor homes with spacious terraces or first-floor units boasting private terraces and solariums. Each solarium includes a pergola, a barbecue area, and reinforced roofing, perfect for installing a jacuzzi. All homes come with a designated parking space and fully installed air conditioning, ensuring comfort year-round. Prime Location in Torre-Pacheco Nestled in the heart of Torre-Pacheco, this development enjoys proximity to essential amenities, including supermarkets, shops, bars, and restaurants. The vibrant town center, with its charming Spanish ambiance, is within walking distance. For beach lovers, the stunning Mar Menor is just a 10-minute drive away, offering golden sands and crystal-clear waters. Enjoy Outstanding Community Amenities The complex features a beautifully landscaped community area with lush gardens and a sparkling pool, providing a serene retreat to relax and unwind. The area's sunny climate, averaging 320 days of sunshine annually, complements these outdoor spaces perfectly. Surrounded by Award-Winning Golf Courses Torre-Pacheco is a golfer's paradise, surrounded by some of the most renowned golf courses in Spain. These courses are just a short drive away, making it an ideal location for golf enthusiasts. Strategic Connections to Key