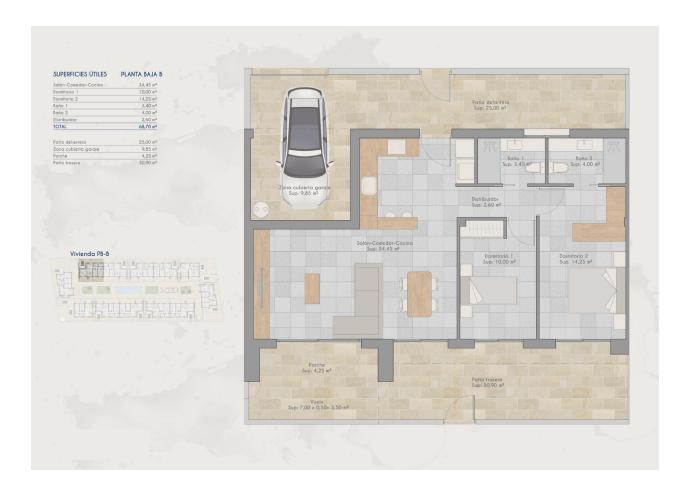

## SUPERFICIES ÚTILES PLANTA BAJA

| РВ-А | 78,72 m |
|------|---------|
| P8-8 | 68,70 m |
| P8-C | 67,05 m |
| PB-D | 67,05 m |
| РВ-Е | 67,05 m |
| Pō-F | 63,00 m |
| P8-G | 78,72 m |
| РВ-Н | 68,70 m |
| P8-I | 67,05 m |
| Pō-J | 67,05 m |
| Pō-K | 67,05 m |
| P8-L | 63,30 m |
|      |         |