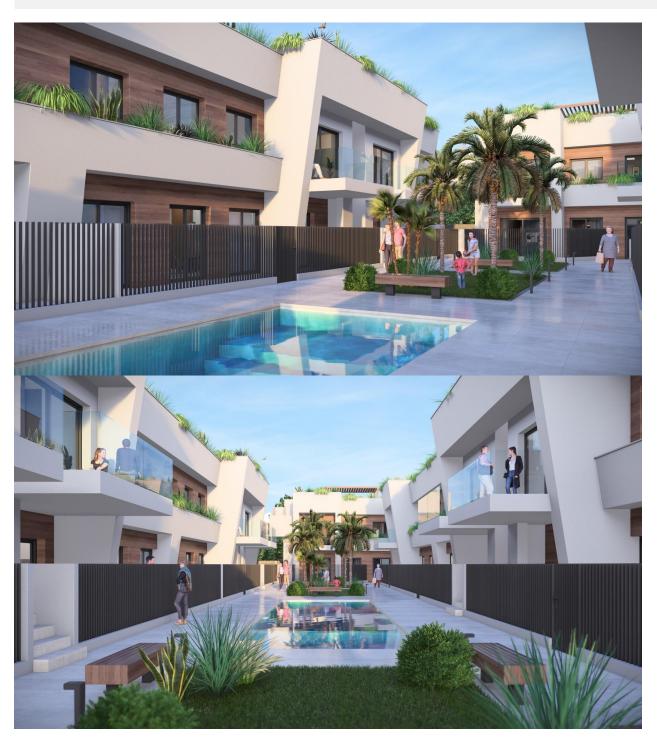

New Construction Homes in Torre-Pacheco, Costa Cálida Modern Bungalows with Exceptional Features Discover a new residential complex in Torre-Pacheco, offering 24 stylish bungalows with 2 or 3 bedrooms. Choose between ground-floor homes with spacious terraces or first-floor units boasting private terraces and solariums. Each solarium includes a pergola, a barbecue area, and reinforced roofing, perfect for installing a jacuzzi. All homes come with a designated parking space and fully installed air conditioning, ensuring comfort year-round. Prime Location in Torre-Pacheco Nestled in the heart of Torre-Pacheco, this development enjoys proximity to essential amenities, including supermarkets, shops, bars, and restaurants. The vibrant town center, with its charming Spanish ambiance, is within walking distance. For beach lovers, the stunning Mar Menor is just a 10-minute drive away, offering golden sands and crystal-clear waters. Enjoy Outstanding Community Amenities The complex features a beautifully landscaped community area with lush gardens and a sparkling pool, providing a serene retreat to relax and unwind. The area's sunny climate, averaging 320 days of sunshine annually, complements these outdoor spaces perfectly. Surrounded by Award-Winning Golf Courses Torre-Pacheco is a golfer's paradise, surrounded by some of the most renowned golf courses in Spain. These courses are just a short drive away, making it an ideal location for golf enthusiasts. Strategic Connections to Key