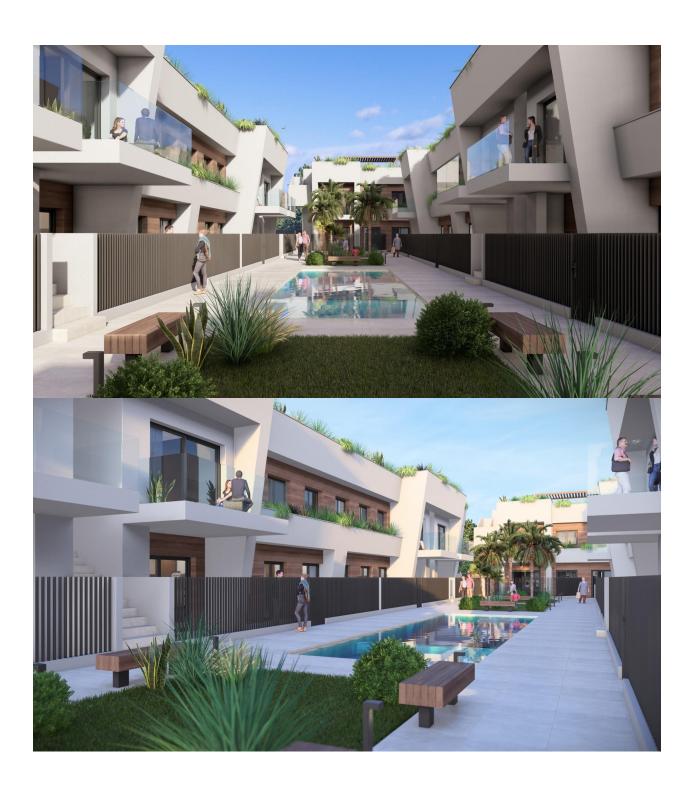

New Construction Homes in Torre-Pacheco, Costa Cálida Modern Bungalows with Exceptional Features Discover a new residential complex in Torre-Pacheco, offering 24 stylish bungalows with 2 or 3 bedrooms. Choose between ground-floor homes with spacious terraces or first-floor units boasting private terraces and solariums. Each solarium includes a pergola, a barbecue area, and reinforced roofing, perfect for installing a jacuzzi. All homes come with a designated parking space and fully installed air conditioning, ensuring comfort year-round. Prime Location in Torre-Pacheco Nestled in the heart of Torre-Pacheco, this development enjoys proximity to essential amenities, including supermarkets, shops, bars, and restaurants. The vibrant town center, with its charming Spanish ambiance, is within walking distance. For beach lovers, the stunning Mar Menor is just a 10-minute drive away, offering golden sands and crystal-clear waters. Enjoy Outstanding Community Amenities The complex features a beautifully landscaped community area with lush gardens and a sparkling pool, providing a serene retreat to relax and unwind. The area's sunny climate, averaging 320 days of sunshine annually, complements these outdoor spaces perfectly. Surrounded by Award-Winning Golf Courses Torre-Pacheco is a golfer's paradise, surrounded by some of the most renowned golf courses in Spain. These courses are just a short drive away, making it an ideal location for golf enthusiasts. Strategic Connections to Key