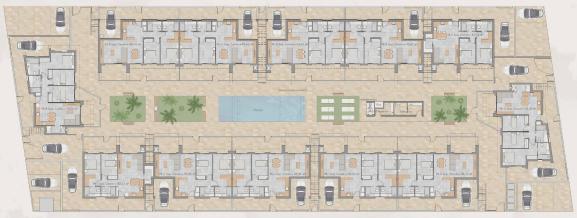

## SUPERFICIES ÚTILES PLANTA BAJA

| РВ-А | 78,72 m |
|------|---------|
| P8-8 | 68,70 m |
| P8-C | 67,05 m |
| PB-D | 67,05 m |
| РВ-Е | 67,05 m |
| Pō-F | 63,00 m |
| P8-G | 78,72 m |
| РВ-Н | 68,70 m |
| P8-I | 67,05 m |
| Pō-J | 67,05 m |
| Pō-K | 67,05 m |
| P8-L | 63,30 m |
|      |         |

| TOTAL Sup. Construida. | 1.139,79 m <sup>2</sup> |  |  |
|------------------------|-------------------------|--|--|
| Piscina                | 54,00 m <sup>2</sup>    |  |  |
| Urbanización parcela   | 512,15 m <sup>2</sup>   |  |  |
| TOTAL                  | 840,09 m <sup>2</sup>   |  |  |
| Instalaciones          | 2,35 m <sup>2</sup>     |  |  |
| RITU                   | 1,30 m <sup>2</sup>     |  |  |
| Vestuario mujeres      | 8,60 m <sup>2</sup>     |  |  |
| Vestuario hombres      | 4,4U m²                 |  |  |

PLANTA BAJA

"OUR EXPERIENCE IS YOUR GUARANTEE"