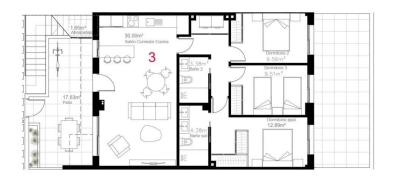

Superficie Construidas
VIVIENDA 3

PLANTA BAJA

Superficie Patios 39 19m²

Superficie Construida PB TOTAL 93.35m² | 93.35m² |