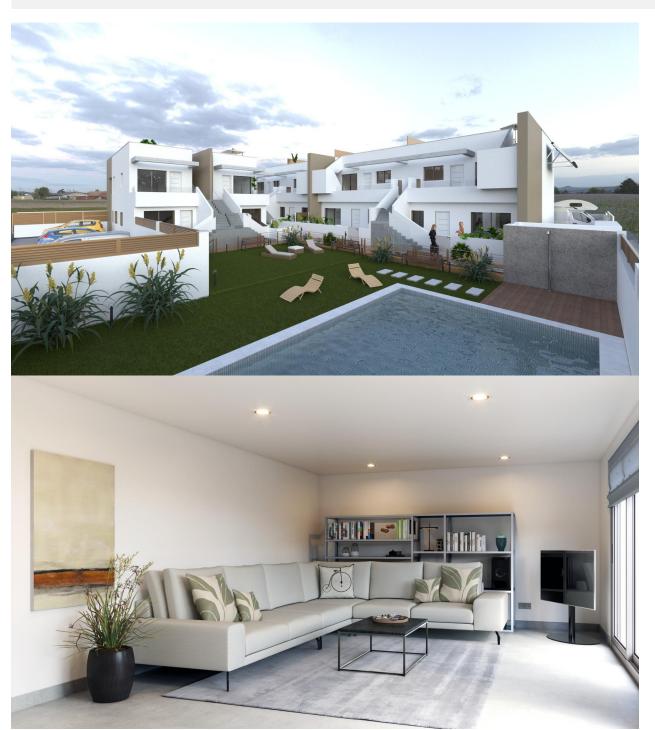

## 

NEW BUILD BUNGALOWS IN PILAR DE LA HORADADA New Build developmen located in an unbeatable location, in the centre of Pilar de la Horadada. An area that offers all the necessary services and amenities, such as supermarkets. Additionally, its proximity to the beach makes it an ideal option for your leisure time and Summer getaways. This residential complex is characterised by its 12 bungalow apartments, which offers 1 bedroom and 1 bathroom properties at a very affordable price, 2 bedroom and 2 bathroom properties and also 3 bedroom and 2 bathroom properties, to cover the needs of each client, offering comfort and style. The interiors, elegant and functional, have fully equipped kitchens including electrical appliances. The bathrooms have a vanity unit with washbasin and light. Each property has pre-installation for ducted air conditioning, a magnificent solarium for the upper floors and an attractive communal swimming pool area, making it the perfect place to enjoy and relax. Excellent location, 5 minutes from the sandy beaches and most prestigious 18-hole Lo Romero golf course. Pilar de la Horadada is a typical Spanish village in the most southern part of the Costa Blanca. The large main street has supermarkets, lots of shops, restaurants and bars and some lovely squares. The beautiful beaches of Torre de la Horadada and Mil Palmeras with fine sand promenade is just