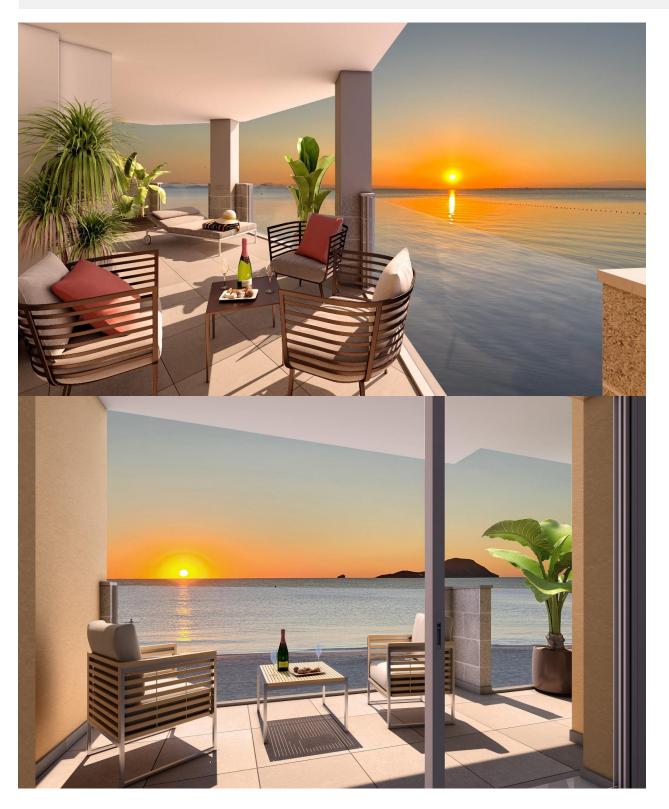

staircases. Lighting by presence detection in basement and interior common areas. White motorised sectional garage access door. Stainless steel urbanisation railings. Video door entry system. Satellite dish with European channels. Swimming pool with landscaped solarium. La Manga del Mar Menor is a natural strip of land surrounded by two seas, the Mar Menor and the Mediterranean Sea. To this rarity you can add the multiple leisure and free time options, restaurants, supermarkets, medical censers, pharmacies, nautical sports censers, golf courses. La Manga is located on the north coast of the Costa Calida and is a popular holiday destination for tourists. The narrow land strip separating the warm lagoon and the colder sea has a unique microclimate. It's one of the most exotic areas in Spain. Corvera airport is about 1 hour drive away and Alicante airport about 2 hours away.