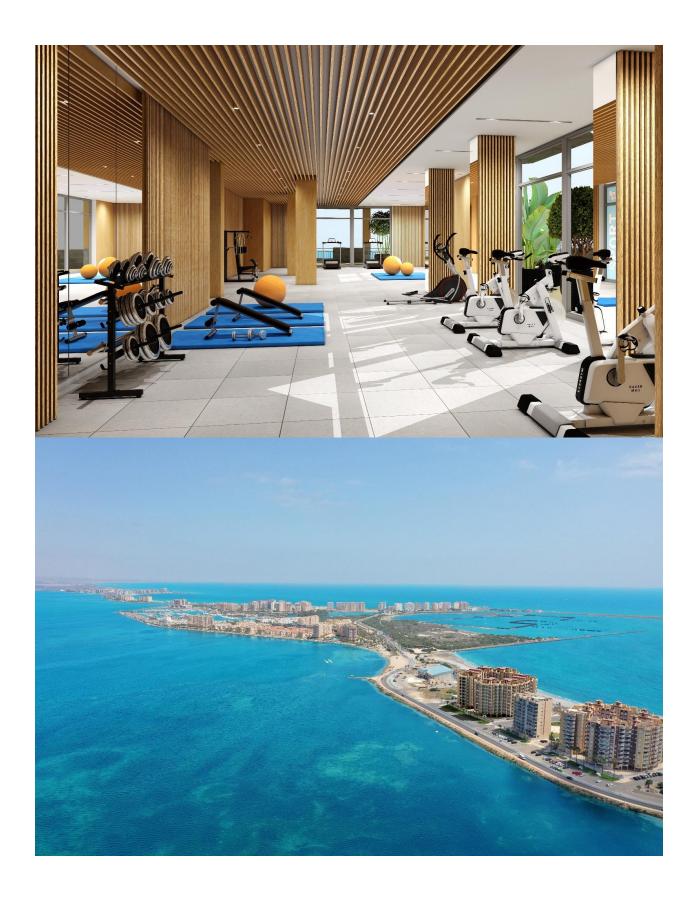

NEW BUILD RESIDENTIAL COMPLEX IN LA MANGA New Build residential complex is located in a unique and special place, between two seas, in a privileged location and with all the services you may need at your fingertips in the Region of Murcia, beautiful coastline with the beaches of transparent and shallow waters. At this residential complex apartments have been designed to make the most of every last corner of the property, as well as the the choice of materials and the design of the homes. Live a world of sensations and pleasurable moments with all the services and activities that you desire at your fingertips. Installations - Air conditioning: Air conditioning system by ducts, for hot and cold, throughout the house (except in distributors and bathrooms) and operated by central console. Electrical appliances: Stainless steel oven. Black ceramic hob with three burners. Stainless steel refrigerator. Extractor hood integrated in furniture. Integrated dishwasher. Common areas: Access to the building via white PVC door and double glazing with air chamber. Entrance halls and stair treads specially decorated with national marble. White thermo-lacquered aluminium handrail on interior

staircases. Lighting by presence detection in basement and interior common areas. White motorised sectional garage access door. Stainless steel urbanisation railings. Video door entry system. Satellite dish with European channels. Swimming pool with landscaped solarium. La Manga del Mar Menor is a natural strip of land surrounded by two seas, the Mar Menor and the Mediterranean Sea. To this rarity you can add the multiple leisure and free time options, restaurants, supermarkets, medical censers, pharmacies, nautical sports censers, golf courses. La Manga is located on the north coast of the Costa Calida and is a popular holiday destination for tourists. The narrow land strip separating the warm lagoon and the colder sea has a unique microclimate. It's one of the most exotic areas in Spain. Corvera airport is about 1 hour drive away and Alicante airport about 2 hours away.