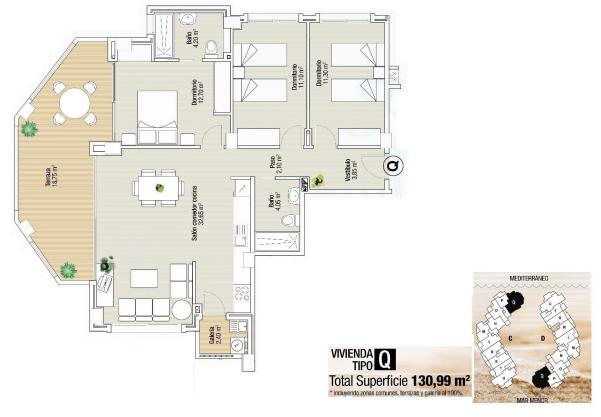

## LA MANGA DEL MAR MENOR (LA MANGA)

| INFO       |                                       |
|------------|---------------------------------------|
| :          | 328.600 €                             |
| :          |                                       |
| :          | La Manga Del Mar Menor<br>(La Manga ) |
| :          | 3                                     |
| :          | 2                                     |
| ( m2<br>): | 130                                   |
| ( m2<br>): | -                                     |
| ( m2<br>): | 18                                    |
| :          |                                       |
| :          | -                                     |
|            | -                                     |