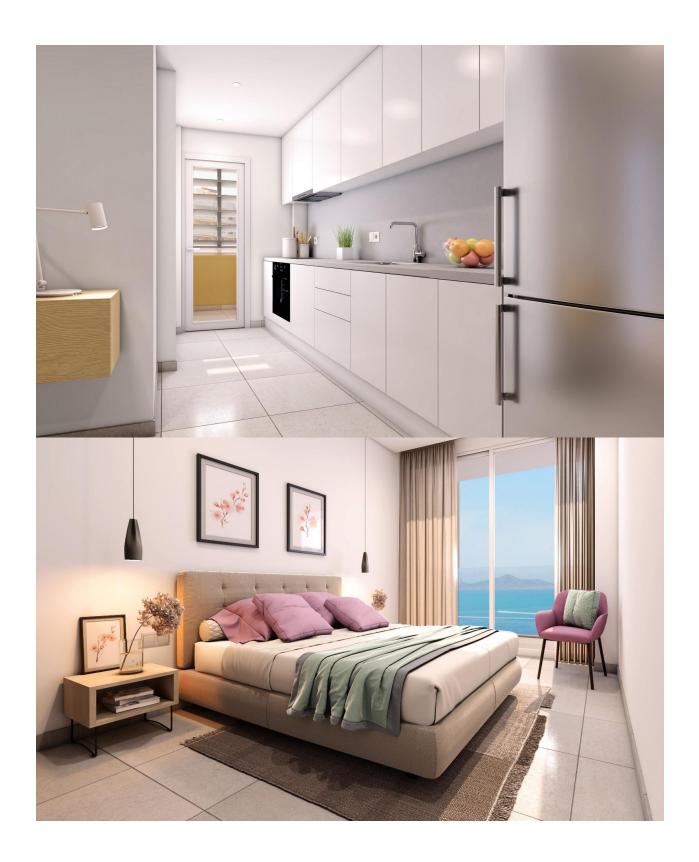

NEW BUILD RESIDENTIAL COMPLEX IN LA MANGA New Build residential complex is located in a unique and special place, between two seas, in a privileged location and with all the services you may need at your fingertips in the Region of Murcia, beautiful coastline with the beaches of transparent and shallow waters. At this residential complex apartments have been designed to make the most of every last corner of the property, as well as the the choice of materials and the design of the homes. Live a world of sensations and pleasurable moments with all the services and activities that you desire at your fingertips. Installations - Air conditioning: Air conditioning system by ducts, for hot and cold, throughout the house (except in distributors and bathrooms) and operated by central console. Electrical appliances: Stainless steel oven. Black ceramic hob with three burners. Stainless steel refrigerator. Extractor hood integrated in furniture. Integrated dishwasher. Common areas: Access to the building via white PVC door and double glazing with air chamber. Entrance halls and stair treads specially decorated with national marble. White thermo-lacquered aluminium handrail on interior