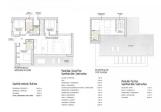

## Superficie construida / Built area

PROPIEDAD / PROPERTY 144,43 m²
PERRAZAS / TERRACES 19,80 m²
SOLARIUM 52,20 m²
TOTAL CONSTRUIDA / BUILT AREA 216,43 m²

## Planta Baja / Ground Floor Superficies útiles / Useful surface

| ACCESO / ENTRANCE                            | 1,39 m  |
|----------------------------------------------|---------|
| HALL                                         | 5,40 m  |
| DORMITORIO 1 / BEDROOM 1                     | 13,03 m |
| BAÑO 1 / BATHROOM 1                          | 3,52 m  |
| COCINA-SALÓN COMEDOR / KITCHEN - LIVING ROOM | 35,70 m |
| DORMITORIO 2 / BEDROOM 2                     | 9,37 m  |
| DORMITORIO 4 / BEDROOM 4                     | 9,20 m  |
| BAÑO 2 / BATHROOM 2                          | 3,84 m  |
| PASO 1 / CORRIDOR 1                          | 1,60 m  |
| LAVADERO / LAUNDRY                           | 2,80 m  |
| TRASTERO / STORAGE                           | 1,95 m  |
| TERRAZA / TERRACE                            | 19,80 m |
|                                              |         |

## PLANTA ALTA / TOP FLOOR

| O / ENTRANCE                            | 1,39 m²  |                                     |    |
|-----------------------------------------|----------|-------------------------------------|----|
|                                         | 5,40 m²  | Planta Alta / Top Floor             |    |
| TORIO 1 / BEDROOM 1                     | 13,03 m² | Superficies útiles / Useful surface |    |
| / BATHROOM 1                            | 3,52 m²  |                                     |    |
| A-SALÓN COMEDOR / KITCHEN - LIVING ROOM | 35,70 m² | ESCALERA / STAIR                    | 5  |
| TORIO 2 / BEDROOM 2                     | 9,37 m²  | PASO 2 / CORRIDOR 2                 | 2  |
| TORIO 4 / BEDROOM 4                     | 9,20 m²  | DORMITORIO 3 / BEDROOM 3            | 16 |
| 2 / BATHROOM 2                          | 3,84 m²  | BAÑO 3 / BATHROOM 3                 | 4  |
| / CORRIDOR 1                            | 1,60 m²  | SOLARIUM                            | 52 |
| ERO / LAUNDRY                           | 2,80 m²  |                                     |    |
| ERO / STORAGE                           | 1,95 m²  |                                     |    |
| ZA / TERRACE                            | 19,80 m² |                                     |    |
|                                         |          |                                     |    |