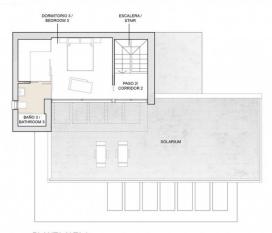

NEW BUILD VILLAS IN VISTABELLA GOLF RESORT, ORIHUELA COSTA New Build luxury villas built over 2 floors situated in Vistabela golf resort, between San Miguel and Los Montesinos in the Orihuela Costa. Villas with 4 bedrooms, 3 bathrooms, an open plan living room with the kitchen, big solarium, garden with parkig and space for the private pool. An options a private pool at an extra cost. Vistabella Golf resort has security entrance, 18 hole golf course, padel courts, bowling greens, supermarket and a great selection of bars and restaurants. Plans are now agreed for a new clubhouse, champagne bar, sushi bar, spa hotel, artificial beach, tennis court, football pitch, gourmet bar and much more transforming this resort into a 5 star luxury complex. Sandy beaches of La Mata and Guardamar del Segura located only 20 minues drive away. Alicante airport located 40 minutes away and Murcia airport about 1 hour away.