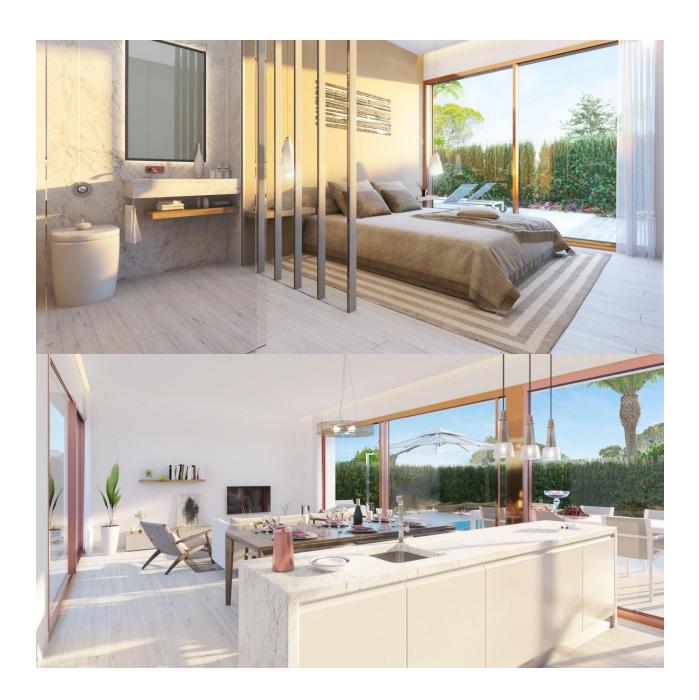

NEW BUILD VILLAS IN VISTABELLA GOLF RESORT, ORIHUELA COSTA New Build luxury villas built over 2 floors situated in Vistabela golf resort, between San Miguel and Los Montesinos in the Orihuela Costa. Villas with 4 bedrooms, 3 bathrooms, an open plan living room with the kitchen, big solarium, garden with parkig and space for the private pool. An options a private pool at an extra cost. Vistabella Golf resort has security entrance, 18 hole golf course, padel courts, bowling greens, supermarket and a great selection of bars and restaurants. Plans are now agreed for a new clubhouse, champagne bar, sushi bar, spa hotel, artificial beach, tennis court, football pitch, gourmet bar and much more transforming this resort into a 5 star luxury complex. Sandy beaches of La Mata and Guardamar del Segura located only 20 minues drive away. Alicante airport located 40 minutes away and Murcia airport about 1 hour away.