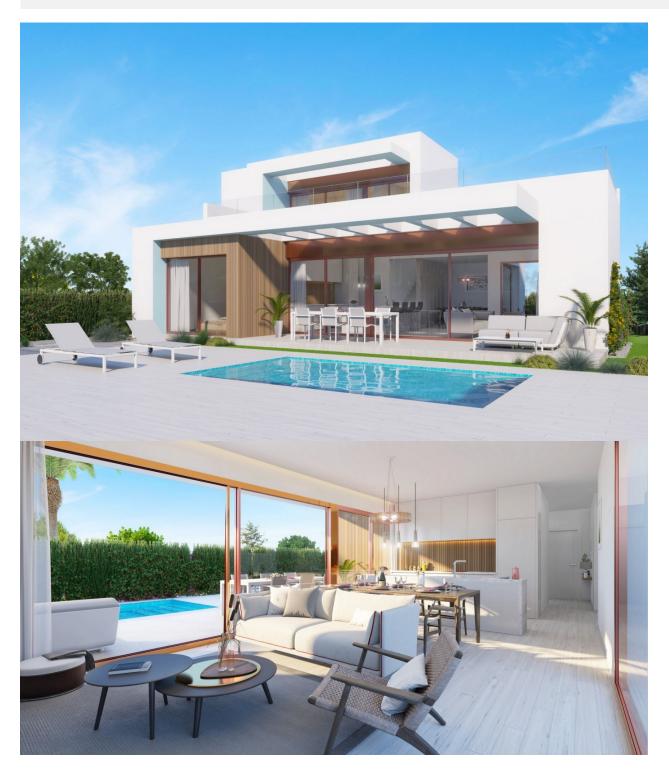

NEW BUILD VILLAS IN VISTABELLA GOLF RESORT, ORIHUELA COSTA New Build luxury villas built over 2 floors situated in Vistabela golf resort, between San Miguel and Los Montesinos in the Orihuela Costa. Villas with 4 bedrooms, 3 bathrooms, an open plan living room with the kitchen, big solarium, garden with parkig and space for the private pool. An options a private pool at an extra cost. Vistabella Golf resort has security entrance, 18 hole golf course, padel courts, bowling greens, supermarket and a great selection of bars and restaurants. Plans are now agreed for a new clubhouse, champagne bar, sushi bar, spa hotel, artificial beach, tennis court, football pitch, gourmet bar and much more transforming this resort into a 5 star luxury complex. Sandy beaches of La Mata and Guardamar del Segura located only 20 minues drive away. Alicante airport located 40 minutes away and Murcia airport about 1 hour away.