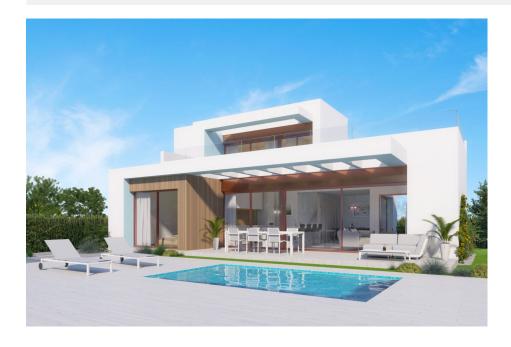

NEW BUILD VILLAS IN VISTABELLA GOLF RESORT, ORIHUELA COSTA New Build luxury villas built over 2 floors situated in Vistabela golf resort, between San Miguel and Los Montesinos in the Orihuela Costa. Villas with 4 bedrooms, 3 bathrooms, an open plan living room with the kitchen, big solarium, garden with parkig and space for the private pool. An options a private pool at an extra cost. Vistabella Golf resort has security entrance, 18 hole golf course, padel courts, bowling greens, supermarket and a great selection of bars and restaurants. Plans are now agreed for a new clubhouse, champagne bar, sushi bar, spa hotel, artificial beach, tennis court, football pitch, gourmet bar and much more transforming this resort into a 5 star luxury complex. Sandy beaches of La Mata and Guardamar del Segura located only 20 minues drive away. Alicante airport located 40 minutes away and Murcia airport about 1 hour away.