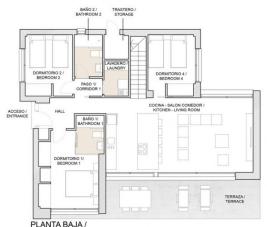

## Planta Baja / Ground Floor Superficies útiles / Useful surface

| ACCESO / ENTRANCE                            | 1,39 m  |
|----------------------------------------------|---------|
| HALL                                         | 5,40 m  |
| DORMITORIO 1 / BEDROOM 1                     | 13,03 m |
| BAÑO 1 / BATHROOM 1                          | 3,52 m  |
| COCINA-SALÓN COMEDOR / KITCHEN - LIVING ROOM | 35,70 m |
| DORMITORIO 2 / BEDROOM 2                     | 9,37 m  |
| DORMITORIO 4 / BEDROOM 4                     | 9,20 m  |
| BAÑO 2 / BATHROOM 2                          | 3,84 m  |
| PASO 1 / CORRIDOR 1                          | 1,60 m  |
| LAVADERO / LAUNDRY                           | 2,80 m  |
| TRASTERO / STORAGE                           | 1,95 m  |
| TERRAZA / TERRACE                            | 19,80 m |
|                                              |         |