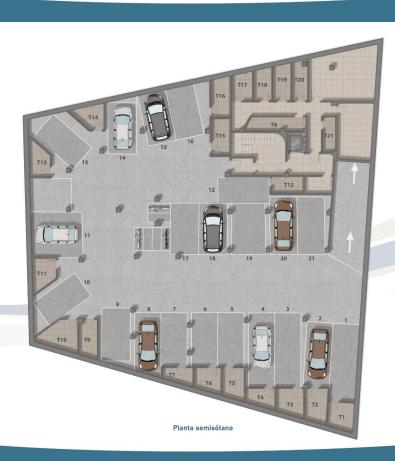

NEW BUILD FRONTLINE RESIDENTIAL IN SAN PEDRO DEL PINATAR Nestled along the captivating Mar Menor, Lo Pagan is a town in Murcia that unveils a seamless blend of natural beauty and cultural richness, offering a perfect escape for those seeking a tranquil oasis. Conveniently accessible, with just a 57-minute ride from Alicante Airport, Lo Pagan beckons you to unwind, explore, and create cherished memories in this idyllic Spanish coastal town. Indulge in the epitome of refined living with our meticulously crafted New Build residence offering 1, 2, and 3-bedrooms penthouses and apartments. Impeccably designed, the 21 units are gracefully distributed across 3-level blocks. The living space in each unit designed to embrace natural light and create bright, spacious, and modern living areas that seamlessly blend with the coastal surroundings. Explore a variety of residences, available in three different models and sizes. Residential invites you to experience a lifestyle of unparalleled luxury with an array of exquisite amenities: Immerse yourself in the refreshing waters of the communal swimming pool. Enjoy the convenience and security of underground parking. Elevate your leisure time on the shared rooftop terrace. Some of the propertie has private terraces. Six penthouses on the 2nd floor have a unique featuredirect access to their private solarium through their terraces. Also includes a storage place for added convenience. Additionally, residents have the option to enhance their outdoor experience by adding a summer kitchen to their private solarium. Each home coming is designed to make you feel like you're stepping into a perpetual vacation, a sanctuary where tranquillity meets sophistication. Some properties have a front sea view, some of properties have a side view. San Pedro del Pinatar's privileged location on the Mar Menor and Mediterranean coastline it attracts those with an interest in sailing and watersports, providing marina mooring and sailing clubs, while the beaches and natural mud baths attract those seeking safe sun, sea and sand. San Pedro del Pinatar has an established community and offers an excellent range of activities, including covered swimming pool and sports facilities, as well as a year round programme of social activities by the pleasant winter weather. The benefits of the mud baths, typical of the region, or the calm waters of the Mar Menor, have favoured the growth of Lo Pagán, which currently has all kind of amenities. In addition, it has an excellent location, just 5 minutes from the Commercial Centre Dos Mares. Murcia/Corvera airport is 30 minutes away and Alicante airport is an hour drive away.