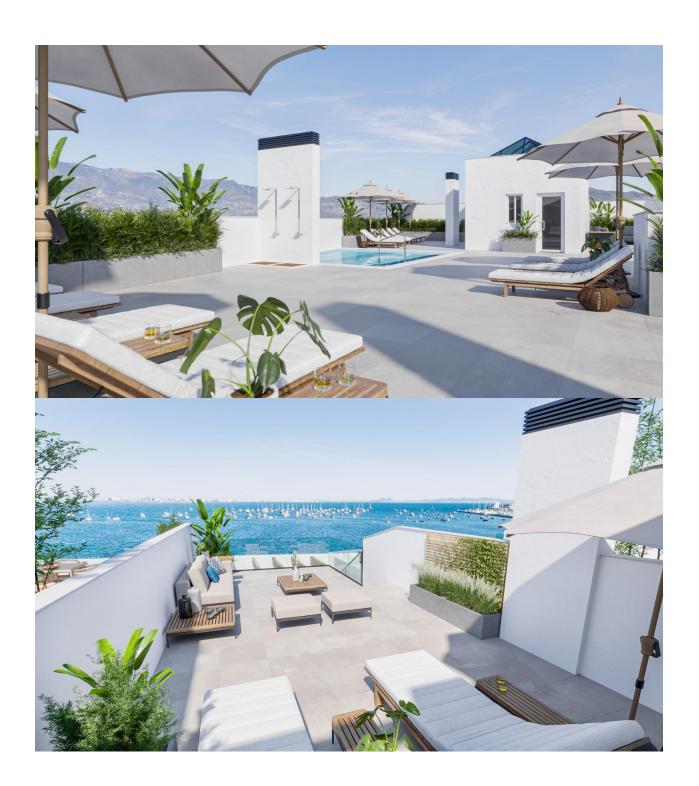

NEW BUILD FRONTLINE RESIDENTIAL IN SAN PEDRO DEL PINATAR Nestled along the captivating Mar Menor, Lo Pagan is a town in Murcia that unveils a seamless blend of natural beauty and cultural richness, offering a perfect escape for those seeking a tranquil oasis. Conveniently accessible, with just a 57-minute ride from Alicante Airport, Lo Pagan beckons you to unwind, explore, and create cherished memories in this idyllic Spanish coastal town. Indulge in the epitome of refined living with our meticulously crafted New Build residence offering 1, 2, and 3-bedrooms penthouses and apartments. Impeccably designed, the 21 units are gracefully distributed across 3-level blocks. The living space in each unit designed to embrace natural light and create bright, spacious, and modern living areas that seamlessly blend with the coastal surroundings. Explore a variety of residences, available in three different models and sizes. Residential invites you to experience a lifestyle of unparalleled luxury with an array of exquisite amenities: Immerse yourself in the refreshing waters of the communal swimming pool. Enjoy the convenience and security of underground parking. Elevate your leisure time on the shared rooftop terrace. Some of the propertie has private terraces. Six penthouses on the 2nd floor have a unique featuredirect access to their private solarium through their terraces. Also includes a storage place for added convenience. Additionally, residents have the option to enhance their outdoor experience by adding a summer kitchen to their private solarium. Each home coming is designed to make you feel like you're stepping into a perpetual vacation, a sanctuary where tranquillity meets sophistication. Some properties have a front sea view, some of properties have a side view. San Pedro del Pinatar's privileged location on the Mar Menor and Mediterranean coastline it attracts those with an interest in sailing and watersports, providing marina mooring and sailing clubs, while the beaches and natural mud baths attract those seeking safe sun, sea and sand. San Pedro del Pinatar has an established community and offers an excellent range of activities, including covered swimming pool and sports facilities, as well as a year round programme of social activities by the pleasant winter weather. The benefits of the mud baths, typical of the region, or the calm waters of the Mar Menor, have favoured the growth of Lo Pagán, which currently has all kind of amenities. In addition, it has an excellent location, just 5 minutes from the Commercial Centre Dos Mares. Murcia/Corvera airport is 30 minutes away and Alicante airport is an hour drive away.