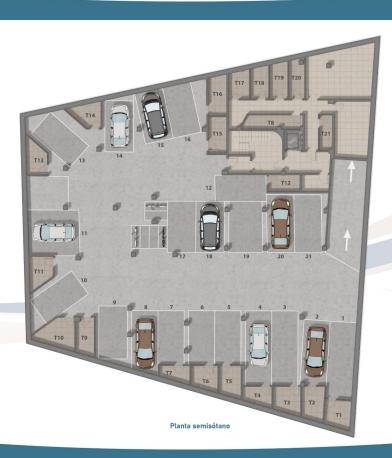

NEW BUILD FRONTLINE RESIDENTIAL IN SAN PEDRO DEL PINATAR Nestled along the captivating Mar Menor, Lo Pagan is a town in Murcia that unveils a seamless blend of natural beauty and cultural richness, offering a perfect escape for those seeking a tranquil oasis. Conveniently accessible, with just a 57-minute ride from Alicante Airport, Lo Pagan beckons you to unwind, explore, and create cherished memories in this idyllic Spanish coastal town. Indulge in the epitome of refined living with our meticulously crafted New Build residence offering 1, 2, and 3-bedrooms penthouses and apartments. Impeccably designed, the 21 units are gracefully distributed across 3-level blocks. The living space in each unit designed to embrace natural light and create bright, spacious, and modern living areas that seamlessly blend with the coastal surroundings. Explore a variety of residences, available in three different models and sizes. Residential invites you to experience a lifestyle of unparalleled luxury with an array of exquisite amenities: Immerse yourself in the refreshing waters of the communal swimming pool. Enjoy the convenience and security of underground parking. Elevate your leisure time on the shared rooftop terrace. Some of the propertie has private terraces. Six penthouses on the 2nd floor have a unique featuredirect access to their private solarium through their terraces. Also includes a storage place for added convenience. Additionally, residents have the option to enhance their outdoor experience by adding a summer kitchen to their private solarium. Each home coming is designed to make you feel like you're stepping into a perpetual vacation, a sanctuary where tranquillity meets sophistication. Some properties have a front sea view, some of properties have a side view. San Pedro del Pinatar's privileged location on the Mar Menor and Mediterranean coastline it attracts those with an interest in sailing and watersports, providing marina mooring and sailing clubs, while the beaches and natural mud baths attract those seeking safe sun, sea and sand. San Pedro del Pinatar has an established community and offers an excellent range of activities, including covered swimming pool and sports facilities, as well as a year round programme of social activities by the pleasant winter weather. The benefits of the mud baths, typical of the region, or the calm waters of the Mar Menor, have favoured the growth of Lo Pagán, which currently has all kind of amenities. In addition, it has an excellent location, just 5 minutes from the Commercial Centre Dos Mares. Murcia/Corvera airport is 30 minutes away and Alicante airport is an hour drive away.