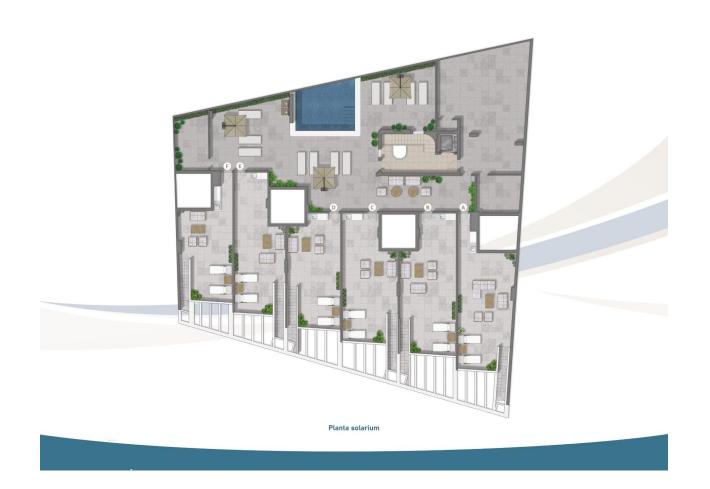

NEW BUILD FRONTLINE RESIDENTIAL IN SAN PEDRO DEL PINATAR Nestled along the captivating Mar Menor, Lo Pagan is a town in Murcia that unveils a seamless blend of natural beauty and cultural richness, offering a perfect escape for those seeking a tranquil oasis. Conveniently accessible, with just a 57-minute ride from Alicante Airport, Lo Pagan beckons you to unwind, explore, and create cherished memories in this idyllic Spanish coastal town. Indulge in the epitome of refined living with our meticulously crafted New Build residence offering 1, 2, and 3-bedrooms penthouses and apartments. Impeccably designed, the 21 units are gracefully distributed across 3-level blocks. The living space in each unit designed to embrace natural light and create bright, spacious, and modern living areas that seamlessly blend with the coastal surroundings. Explore a variety of residences, available in three different models and sizes. Residential invites you to experience a lifestyle of unparalleled luxury with an array of exquisite amenities: Immerse yourself in the refreshing waters of the communal swimming pool. Enjoy the convenience and security of underground parking. Elevate your leisure time on the shared rooftop terrace. Some of the propertie has private terraces. Six penthouses on the 2nd floor have a unique featuredirect access to their private solarium through their terraces. Also includes a storage place for added convenience. Additionally, residents have the option to enhance their outdoor experience by adding a summer kitchen to their private solarium. Each home coming is designed to make you feel like you're stepping into a perpetual vacation, a sanctuary where tranquillity meets sophistication. Some properties have a front sea view, some of properties have a side view. San Pedro del Pinatar's privileged location on the Mar Menor and Mediterranean coastline it attracts those with an interest in sailing and watersports, providing marina mooring and sailing clubs, while the beaches and natural mud baths attract those seeking safe sun, sea and sand. San Pedro del Pinatar has an established community and offers an excellent range of activities, including covered swimming pool and sports facilities, as well as a year round programme of social activities by the pleasant winter weather. The benefits of the mud baths, typical of the region, or the calm waters of the Mar Menor, have favoured the growth of Lo Pagán, which currently has all kind of amenities. In addition, it has an excellent location, just 5 minutes from the Commercial Centre Dos Mares. Murcia/Corvera airport is 30 minutes away and Alicante airport is an hour drive away.