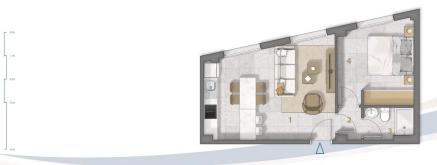

## Planta baja Vivienda G

- Salón-comedor-cocina Paso Baño Dormitorio

Sup. total útil: Sup. total construida: 37.12 m<sup>2</sup> 42.75 m<sup>2</sup>

"OUR EXPERIENCE IS YOUR GUARANTEE"