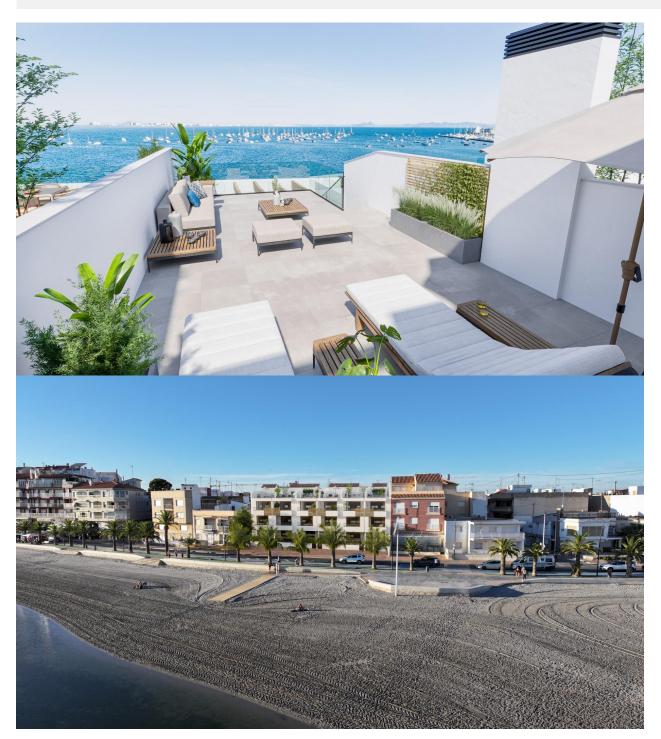

NEW BUILD FRONTLINE RESIDENTIAL IN SAN PEDRO DEL PINATAR Nestled along the captivating Mar Menor, Lo Pagan is a town in Murcia that unveils a seamless blend of natural beauty and cultural richness, offering a perfect escape for those seeking a tranquil oasis. Conveniently accessible, with just a 57-minute ride from Alicante Airport, Lo Pagan beckons you to unwind, explore, and create cherished memories in this idyllic Spanish coastal town. Indulge in the epitome of refined living with our meticulously crafted New Build residence offering 1, 2, and 3-bedrooms penthouses and apartments. Impeccably designed, the 21 units are gracefully distributed across 3-level blocks. The living space in each unit designed to embrace natural light and create bright, spacious, and modern living areas that seamlessly blend with the coastal surroundings. Explore a variety of residences, available in three different models and sizes. Residential invites you to experience a lifestyle of unparalleled luxury with an array of exquisite amenities: Immerse yourself in the refreshing waters of the communal swimming pool. Enjoy the convenience and security of underground parking. Elevate your leisure time on the shared rooftop terrace. Some of the propertie has private terraces. Six penthouses on the 2nd floor have a unique featuredirect access to their private solarium through their terraces. Also includes a storage place for added convenience. Additionally, residents

have the option to enhance their outdoor experience by adding a summer kitchen to their private solarium. Each home coming is designed to make you feel like you're stepping into a perpetual vacation, a sanctuary where tranquillity meets sophistication. Some properties have a front sea view, some of properties have a side view. San Pedro del Pinatar's privileged location on the Mar Menor and Mediterranean coastline it attracts those with an interest in sailing and watersports. providing marina mooring and sailing clubs, while the beaches and natural mud baths attract those seeking safe sun, sea and sand. San Pedro del Pinatar has an established community and offers an excellent range of activities, including covered swimming pool and sports facilities, as well as a year round programme of social activities by the pleasant winter weather. The benefits of the mud baths, typical of the region, or the calm waters of the Mar Menor, have favoured the growth of Lo Pagán, which currently has all kind of amenities. In addition, it has an excellent location, just 5 minutes from the Commercial Centre Dos Mares. Murcia/Corvera airport is 30 minutes away and Alicante airport is an hour drive away.