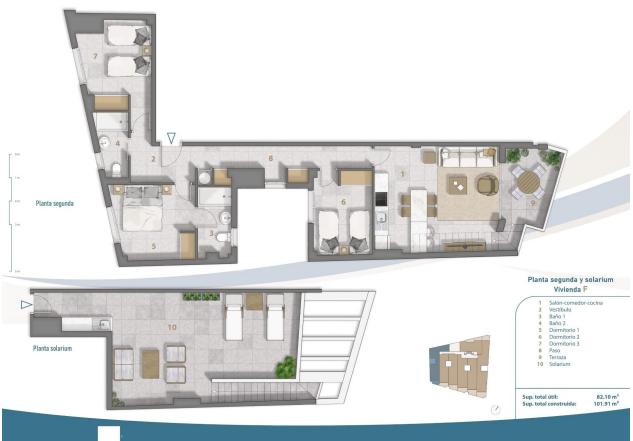

NEW BUILD FRONTLINE RESIDENTIAL IN SAN PEDRO DEL PINATAR Nestled along the captivating Mar Menor, Lo Pagan is a town in Murcia that unveils a seamless blend of natural beauty and cultural richness, offering a perfect escape for those seeking a tranquil oasis. Conveniently accessible, with just a 57-minute ride from Alicante Airport, Lo Pagan beckons you to unwind, explore, and create cherished memories in this idyllic Spanish coastal town. Indulge in the epitome of refined living with our meticulously crafted New Build residence offering 1, 2, and 3-bedrooms penthouses and apartments. Impeccably designed, the 21 units are gracefully distributed across 3-level blocks. The living space in each unit designed to embrace natural light and create bright, spacious, and modern living areas that seamlessly blend with the coastal surroundings. Explore a variety of residences, available in three different models and sizes. Residential invites you to experience a lifestyle of unparalleled luxury with an array of exquisite amenities: Immerse yourself in the refreshing waters of the communal swimming pool. Enjoy the convenience and security of underground parking. Elevate your leisure time on the shared rooftop terrace. Some of the propertie has private terraces. Six penthouses on the 2nd floor have a unique featuredirect access to their private solarium through their terraces. Also includes a storage place for added convenience. Additionally, residents

have the option to enhance their outdoor experience by adding a summer kitchen to their private solarium. Each home coming is designed to make you feel like you're stepping into a perpetual vacation, a sanctuary where tranquillity meets sophistication. Some properties have a front sea view, some of properties have a side view. San Pedro del Pinatar's privileged location on the Mar Menor and Mediterranean coastline it attracts those with an interest in sailing and watersports. providing marina mooring and sailing clubs, while the beaches and natural mud baths attract those seeking safe sun, sea and sand. San Pedro del Pinatar has an established community and offers an excellent range of activities, including covered swimming pool and sports facilities, as well as a year round programme of social activities by the pleasant winter weather. The benefits of the mud baths, typical of the region, or the calm waters of the Mar Menor, have favoured the growth of Lo Pagán, which currently has all kind of amenities. In addition, it has an excellent location, just 5 minutes from the Commercial Centre Dos Mares. Murcia/Corvera airport is 30 minutes away and Alicante airport is an hour drive away.