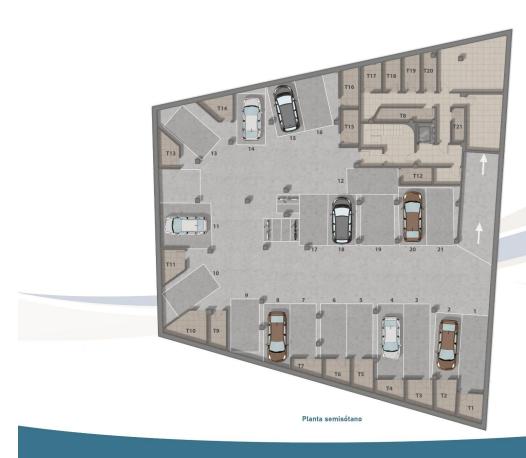

NEW BUILD FRONTLINE RESIDENTIAL IN SAN PEDRO DEL PINATAR Nestled along the captivating Mar Menor, Lo Pagan is a town in Murcia that unveils a seamless blend of natural beauty and cultural richness, offering a perfect escape for those seeking a tranquil oasis. Conveniently accessible, with just a 57-minute ride from Alicante Airport, Lo Pagan beckons you to unwind, explore, and create cherished memories in this idyllic Spanish coastal town. Indulge in the epitome of refined living with our meticulously crafted New Build residence offering 1, 2, and 3-bedrooms penthouses and apartments. Impeccably designed, the 21 units are gracefully distributed across 3-level blocks. The living space in each unit designed to embrace natural light and create bright, spacious, and modern living areas that seamlessly blend with the coastal surroundings. Explore a variety of residences, available in three different models and sizes. Residential invites you to experience a lifestyle of unparalleled luxury with an array of exquisite amenities: Immerse yourself in the refreshing waters of the communal swimming pool. Enjoy the convenience and security of underground parking. Elevate your leisure time on the shared rooftop terrace. Some of the propertie has private terraces. Six penthouses on the 2nd floor have a unique featuredirect access to their private solarium through their terraces. Also includes a storage place for added convenience. Additionally, residents