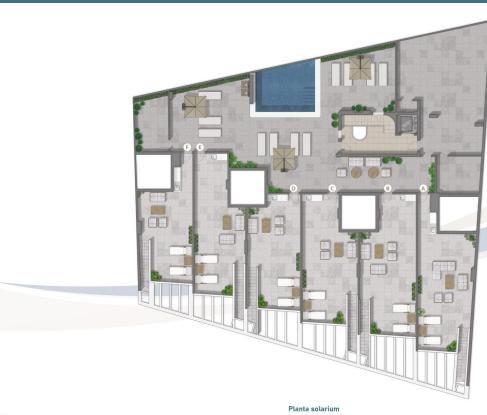

NEW BUILD FRONTLINE RESIDENTIAL IN SAN PEDRO DEL PINATAR Nestled along the captivating Mar Menor, Lo Pagan is a town in Murcia that unveils a seamless blend of natural beauty and cultural richness, offering a perfect escape for those seeking a tranquil oasis. Conveniently accessible, with just a 57-minute ride from Alicante Airport, Lo Pagan beckons you to unwind, explore, and create cherished memories in this idyllic Spanish coastal town. Indulge in the epitome of refined living with our meticulously crafted New Build residence offering 1, 2, and 3-bedrooms penthouses and apartments. Impeccably designed, the 21 units are gracefully distributed across 3-level blocks. The living space in each unit designed to embrace natural light and create bright, spacious, and modern living areas that seamlessly blend with the coastal surroundings. Explore a variety of residences, available in three different models and sizes. Residential invites you to experience a lifestyle of unparalleled luxury with an array of exquisite amenities: Immerse yourself in the refreshing waters of the communal swimming pool. Enjoy the convenience and security of underground parking. Elevate your leisure time on the shared rooftop terrace. Some of the propertie has private terraces. Six penthouses on the 2nd floor have a unique featuredirect access to their private solarium through their terraces. Also includes a storage place for added convenience. Additionally, residents

have the option to enhance their outdoor experience by adding a summer kitchen to their private solarium. Each home coming is designed to make you feel like you're stepping into a perpetual vacation, a sanctuary where tranquillity meets sophistication. Some properties have a front sea view, some of properties have a side view. San Pedro del Pinatar's privileged location on the Mar Menor and Mediterranean coastline it attracts those with an interest in sailing and watersports. providing marina mooring and sailing clubs, while the beaches and natural mud baths attract those seeking safe sun, sea and sand. San Pedro del Pinatar has an established community and offers an excellent range of activities, including covered swimming pool and sports facilities, as well as a year round programme of social activities by the pleasant winter weather. The benefits of the mud baths, typical of the region, or the calm waters of the Mar Menor, have favoured the growth of Lo Pagán, which currently has all kind of amenities. In addition, it has an excellent location, just 5 minutes from the Commercial Centre Dos Mares. Murcia/Corvera airport is 30 minutes away and Alicante airport is an hour drive away.