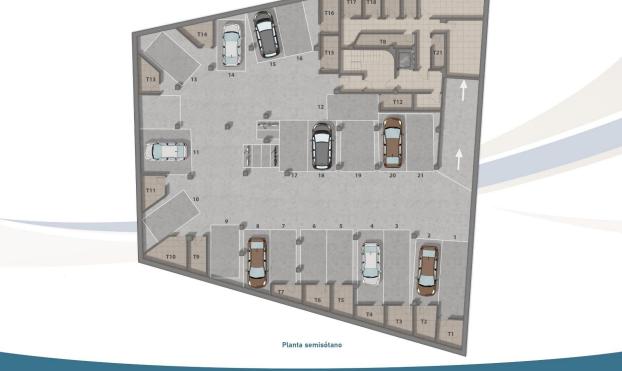

# NEW BUILD FRONTLINE RESIDENTIAL IN SAN PEDRO DEL

PINATAR Nestled along the captivating Mar Menor, Lo Pagan is a town in Murcia that unveils a seamless blend of natural beauty and cultural richness, offering a perfect escape for those seeking a tranquil oasis. Conveniently accessible, with just a 57-minute ride from Alicante Airport, Lo Pagan beckons you to unwind, explore, and create cherished memories in this idyllic Spanish coastal town. Indulge in the epitome of refined living with our meticulously crafted New Build residence offering 1, 2, and 3-bedrooms penthouses and apartments. Impeccably designed, the 21 units are gracefully distributed across 3-level blocks. The living space in each unit designed to embrace natural light and create bright, spacious, and modern living areas that seamlessly blend with the coastal surroundings. Explore a variety of residences, available in three different models and sizes. Residential invites you to experience a lifestyle of unparalleled luxury with an array of exquisite amenities: Immerse yourself in the refreshing waters of the communal swimming pool. Enjoy the convenience and security of underground parking. Elevate your leisure time on the shared rooftop terrace. Some of the propertie has private terraces. Six penthouses on the 2nd floor have a unique featuredirect access to their private solarium through their terraces. Also