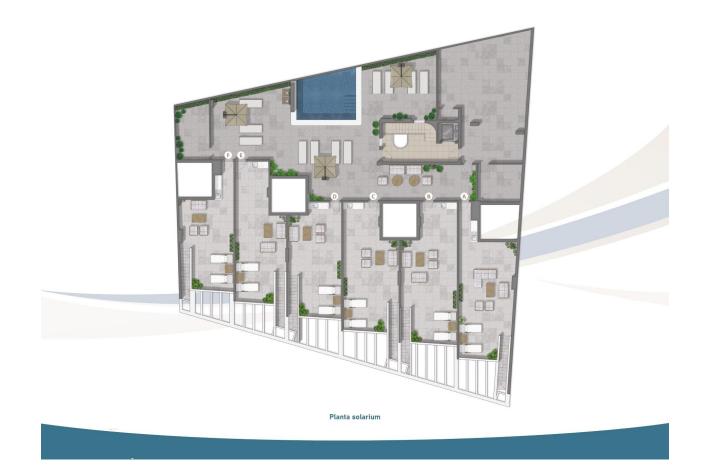

# NEW BUILD FRONTLINE RESIDENTIAL IN SAN PEDRO DEL

PINATAR Nestled along the captivating Mar Menor, Lo Pagan is a town in Murcia that unveils a seamless blend of natural beauty and cultural richness, offering a perfect escape for those seeking a tranquil oasis. Conveniently accessible, with just a 57-minute ride from Alicante Airport, Lo Pagan beckons you to unwind, explore, and create cherished memories in this idyllic Spanish coastal town. Indulge in the epitome of refined living with our meticulously crafted New Build residence offering 1, 2, and 3-bedrooms penthouses and apartments. Impeccably designed, the 21 units are gracefully distributed across 3-level blocks. The living space in each unit designed to embrace natural light and create bright, spacious, and modern living areas that seamlessly blend with the coastal surroundings. Explore a variety of residences, available in three different models and sizes. Residential invites you to experience a lifestyle of unparalleled luxury with an array of exquisite amenities: Immerse yourself in the refreshing waters of the communal swimming pool. Enjoy the convenience and security of underground parking. Elevate your leisure time on the shared rooftop terrace. Some of the propertie has private terraces. Six penthouses on the 2nd floor have a unique featuredirect access to their private solarium through their terraces. Also

includes a storage place for added convenience. Additionally, residents have the option to enhance their outdoor experience by adding a summer kitchen to their private solarium. Each home coming is designed to make you feel like you're stepping into a perpetual vacation, a sanctuary where tranquillity meets sophistication. Some properties have a front sea view, some of properties have a side view. San Pedro del Pinatar's privileged location on the Mar Menor and Mediterranean coastline it attracts those with an interest in sailing and watersports, providing marina mooring and sailing clubs, while the beaches and natural mud baths attract those seeking safe sun, sea and sand. San Pedro del Pinatar has an established community and offers an excellent range of activities, including covered swimming pool and sports facilities, as well as a year round programme of social activities by the pleasant winter weather. The benefits of the mud baths, typical of the region, or the calm waters of the Mar Menor, have favoured the growth of Lo Pagán, which currently has all kind of amenities. In addition, it has an excellent location, just 5 minutes from the Commercial Centre Dos Mares. Murcia/Corvera airport is 30 minutes away and Alicante airport is an hour drive away.