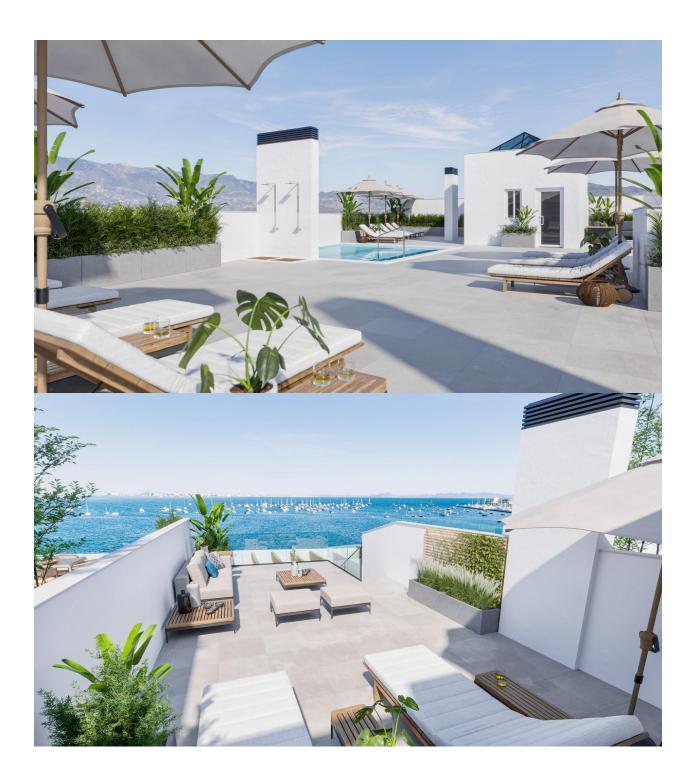

# NEW BUILD FRONTLINE RESIDENTIAL IN SAN PEDRO DEL

PINATAR Nestled along the captivating Mar Menor, Lo Pagan is a town in Murcia that unveils a seamless blend of natural beauty and cultural richness, offering a perfect escape for those seeking a tranquil oasis. Conveniently accessible, with just a 57-minute ride from Alicante Airport, Lo Pagan beckons you to unwind, explore, and create cherished memories in this idyllic Spanish coastal town. Indulge in the epitome of refined living with our meticulously crafted New Build residence offering 1, 2, and 3-bedrooms penthouses and apartments. Impeccably designed, the 21 units are gracefully distributed across 3-level blocks. The living space in each unit designed to embrace natural light and create bright, spacious, and modern living areas that seamlessly blend with the coastal surroundings. Explore a variety of residences, available in three different models and sizes. Residential invites you to experience a lifestyle of unparalleled luxury with an array of exquisite amenities: Immerse yourself in the refreshing waters of the communal swimming pool. Enjoy the convenience and security of underground parking. Elevate your leisure time on the shared rooftop terrace. Some of the propertie has private terraces. Six penthouses on the 2nd floor have a unique featuredirect access to their private solarium through their terraces. Also

includes a storage place for added convenience. Additionally, residents have the option to enhance their outdoor experience by adding a summer kitchen to their private solarium. Each home coming is designed to make you feel like you're stepping into a perpetual vacation, a sanctuary where tranquillity meets sophistication. Some properties have a front sea view, some of properties have a side view. San Pedro del Pinatar's privileged location on the Mar Menor and Mediterranean coastline it attracts those with an interest in sailing and watersports, providing marina mooring and sailing clubs, while the beaches and natural mud baths attract those seeking safe sun, sea and sand. San Pedro del Pinatar has an established community and offers an excellent range of activities, including covered swimming pool and sports facilities, as well as a year round programme of social activities by the pleasant winter weather. The benefits of the mud baths, typical of the region, or the calm waters of the Mar Menor, have favoured the growth of Lo Pagán, which currently has all kind of amenities. In addition, it has an excellent location, just 5 minutes from the Commercial Centre Dos Mares. Murcia/Corvera airport is 30 minutes away and Alicante airport is an hour drive away.