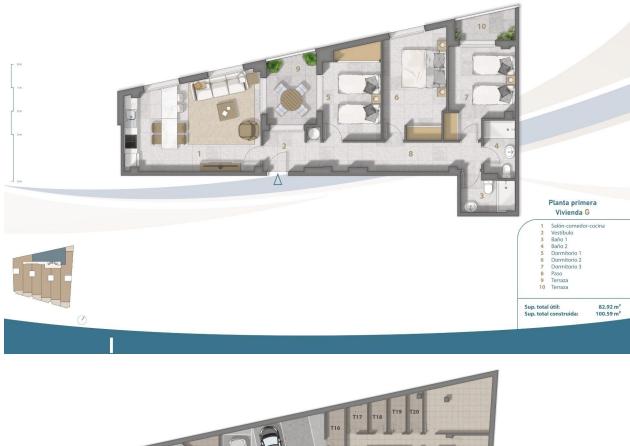

# NEW BUILD FRONTLINE RESIDENTIAL IN SAN PEDRO DEL

PINATAR Nestled along the captivating Mar Menor, Lo Pagan is a town in Murcia that unveils a seamless blend of natural beauty and cultural richness, offering a perfect escape for those seeking a tranquil oasis. Conveniently accessible, with just a 57-minute ride from Alicante Airport, Lo Pagan beckons you to unwind, explore, and create cherished memories in this idyllic Spanish coastal town. Indulge in the epitome of refined living with our meticulously crafted New Build residence offering 1, 2, and 3-bedrooms penthouses and apartments. Impeccably designed, the 21 units are gracefully distributed across 3-level blocks. The living space in each unit designed to embrace natural light and create bright, spacious, and modern living areas that seamlessly blend with the coastal surroundings. Explore a variety of residences, available in three different models and sizes. Residential invites you to experience a lifestyle of unparalleled luxury with an array of exquisite amenities: Immerse yourself in the refreshing waters of the communal swimming pool. Enjoy the convenience and security of underground parking. Elevate your leisure time on the shared rooftop terrace. Some of the propertie has private terraces. Six penthouses on the 2nd floor have a unique featuredirect access to their private solarium through their terraces. Also

includes a storage place for added convenience. Additionally, residents have the option to enhance their outdoor experience by adding a summer kitchen to their private solarium. Each home coming is designed to make you feel like you're stepping into a perpetual vacation, a sanctuary where tranquillity meets sophistication. Some properties have a front sea view, some of properties have a side view. San Pedro del Pinatar's privileged location on the Mar Menor and Mediterranean coastline it attracts those with an interest in sailing and watersports, providing marina mooring and sailing clubs, while the beaches and natural mud baths attract those seeking safe sun, sea and sand. San Pedro del Pinatar has an established community and offers an excellent range of activities, including covered swimming pool and sports facilities, as well as a year round programme of social activities by the pleasant winter weather. The benefits of the mud baths, typical of the region, or the calm waters of the Mar Menor, have favoured the growth of Lo Pagán, which currently has all kind of amenities. In addition, it has an excellent location, just 5 minutes from the Commercial Centre Dos Mares. Murcia/Corvera airport is 30 minutes away and Alicante airport is an hour drive away.