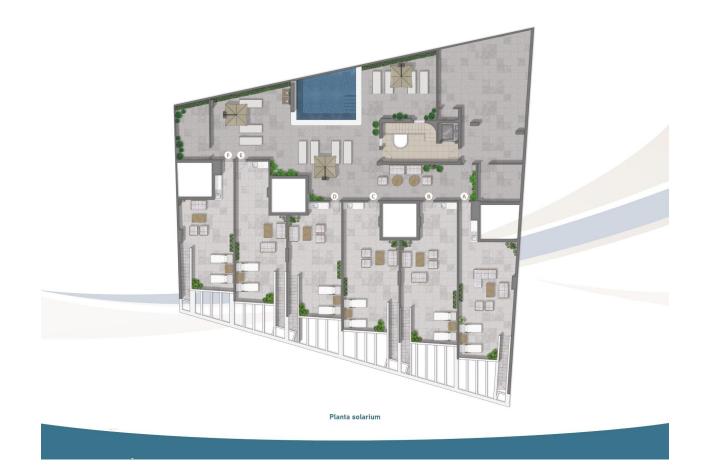

### NEW BUILD FRONTLINE RESIDENTIAL IN SAN PEDRO DEL PINATAR Nestled along the captivating Mar Menor, Lo Pagan is a town in Murcia that unveils a seamless blend of natural beauty and cultural richness, offering a perfect escape for those seeking a tranquil oasis. Conveniently accessible, with just a 57-minute ride from Alicante Airport, Lo Pagan beckons you to unwind, explore, and create cherished memories in this idyllic Spanish coastal town. Indulge in the epitome of refined living with our meticulously crafted New Build residence offering 1, 2, and 3-bedrooms penthouses and apartments. Impeccably designed, the 21 units are gracefully distributed across 3-level blocks. The living space in each unit designed to embrace natural light and create bright, spacious, and modern living areas that seamlessly blend with the coastal surroundings. Explore a variety of residences, available in three different models and sizes. Residential invites you to experience a lifestyle of unparalleled luxury with an array of exquisite amenities: Immerse yourself in the refreshing waters of the communal swimming pool. Enjoy the convenience and security of underground parking. Elevate your leisure time on the shared rooftop terrace. Some of the propertie has private terraces. Six penthouses on the 2nd floor have a unique featuredirect access to their private solarium through their terraces. Also

includes a storage place for added convenience. Additionally, residents have the option to enhance their outdoor experience by adding a summer kitchen to their private solarium. Each home coming is designed to make you feel like you're stepping into a perpetual vacation, a sanctuary where tranquillity meets sophistication. Some properties have a front sea view, some of properties have a side view. San Pedro del Pinatar's privileged location on the Mar Menor and Mediterranean coastline it attracts those with an interest in sailing and watersports, providing marina mooring and sailing clubs, while the beaches and natural mud baths attract those seeking safe sun, sea and sand. San Pedro del Pinatar has an established community and offers an excellent range of activities, including covered swimming pool and sports facilities, as well as a year round programme of social activities by the pleasant winter weather. The benefits of the mud baths, typical of the region, or the calm waters of the Mar Menor, have favoured the growth of Lo Pagán, which currently has all kind of amenities. In addition, it has an excellent location, just 5 minutes from the Commercial Centre Dos Mares. Murcia/Corvera airport is 30 minutes away and Alicante airport is an hour drive away.