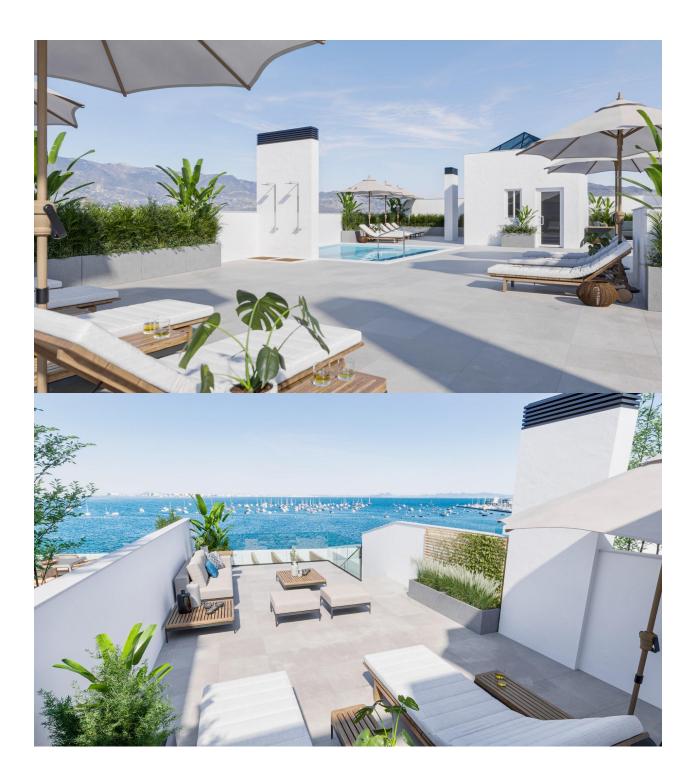

### NEW BUILD FRONTLINE RESIDENTIAL IN SAN PEDRO DEL PINATAR Nestled along the captivating Mar Menor, Lo Pagan is a town in Murcia that unveils a seamless blend of natural beauty and cultural richness, offering a perfect escape for those seeking a tranquil oasis. Conveniently accessible, with just a 57-minute ride from Alicante Airport, Lo Pagan beckons you to unwind, explore, and create cherished memories in this idyllic Spanish coastal town. Indulge in the epitome of refined living with our meticulously crafted New Build residence offering 1, 2, and 3-bedrooms penthouses and apartments. Impeccably designed, the 21 units are gracefully distributed across 3-level blocks. The living space in each unit designed to embrace natural light and create bright, spacious, and modern living areas that seamlessly blend with the coastal surroundings. Explore a variety of residences, available in three different models and sizes. Residential invites you to experience a lifestyle of unparalleled luxury with an array of exquisite amenities: Immerse yourself in the refreshing waters of the communal swimming pool. Enjoy the convenience and security of underground parking. Elevate your leisure time on the shared rooftop terrace. Some of the propertie has private terraces. Six penthouses on the 2nd floor have a unique featuredirect access to their private solarium through their terraces. Also

includes a storage place for added convenience. Additionally, residents have the option to enhance their outdoor experience by adding a summer kitchen to their private solarium. Each home coming is designed to make you feel like you're stepping into a perpetual vacation, a sanctuary where tranquillity meets sophistication. Some properties have a front sea view, some of properties have a side view. San Pedro del Pinatar's privileged location on the Mar Menor and Mediterranean coastline it attracts those with an interest in sailing and watersports, providing marina mooring and sailing clubs, while the beaches and natural mud baths attract those seeking safe sun, sea and sand. San Pedro del Pinatar has an established community and offers an excellent range of activities, including covered swimming pool and sports facilities, as well as a year round programme of social activities by the pleasant winter weather. The benefits of the mud baths, typical of the region, or the calm waters of the Mar Menor, have favoured the growth of Lo Pagán, which currently has all kind of amenities. In addition, it has an excellent location, just 5 minutes from the Commercial Centre Dos Mares. Murcia/Corvera airport is 30 minutes away and Alicante airport is an hour drive away.