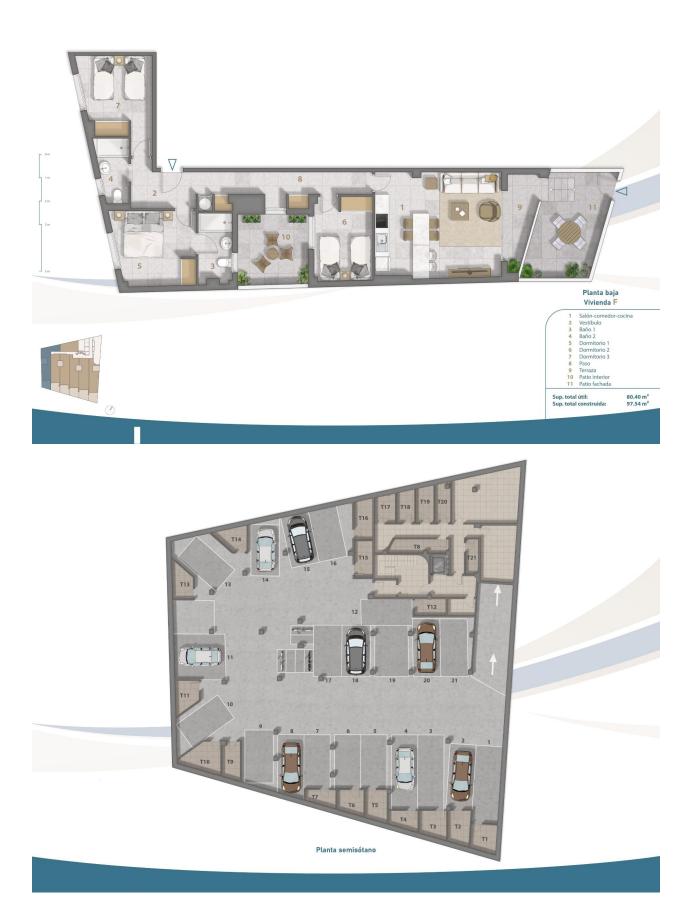

#### SAN PEDRO DEL PINATAR

| INFO    |                       |
|---------|-----------------------|
| :       | 510.000 €             |
| :       |                       |
| :       | San Pedro Del Pinatar |
| :       | 3                     |
| :       | 2                     |
| ( m2 ): | 97                    |
| ( m2 ): | -                     |
| ( m2 ): | 25                    |
| :       |                       |
| :       | -                     |
|         | -                     |

### NEW BUILD FRONTLINE RESIDENTIAL IN SAN PEDRO DEL PINATAR Nestled along the captivating Mar Menor, Lo Pagan is a town in Murcia that unveils a seamless blend of natural beauty and cultural richness, offering a perfect escape for those seeking a tranquil oasis. Conveniently accessible, with just a 57-minute ride from Alicante Airport, Lo Pagan beckons you to unwind, explore, and create cherished memories in this idyllic Spanish coastal town. Indulge in the epitome of refined living with our meticulously crafted New Build residence offering 1, 2, and 3-bedrooms penthouses and apartments. Impeccably designed, the 21 units are gracefully distributed across 3-level blocks. The living space in each unit designed to embrace natural light and create bright, spacious, and modern living areas that seamlessly blend with the coastal surroundings. Explore a variety of residences, available in three different models and sizes. Residential invites you to experience a lifestyle of unparalleled luxury with an array of exquisite amenities: Immerse yourself in the refreshing waters of the communal swimming pool. Enjoy the convenience and security of underground parking. Elevate your leisure time on the shared rooftop terrace. Some of the propertie has private terraces. Six penthouses on the 2nd floor have a unique featuredirect access to their private solarium through their terraces. Also

includes a storage place for added convenience. Additionally, residents have the option to enhance their outdoor experience by adding a summer kitchen to their private solarium. Each home coming is designed to make you feel like you're stepping into a perpetual vacation, a sanctuary where tranquillity meets sophistication. Some properties have a front sea view, some of properties have a side view. San Pedro del Pinatar's privileged location on the Mar Menor and Mediterranean coastline it attracts those with an interest in sailing and watersports, providing marina mooring and sailing clubs, while the beaches and natural mud baths attract those seeking safe sun, sea and sand. San Pedro del Pinatar has an established community and offers an excellent range of activities, including covered swimming pool and sports facilities, as well as a year round programme of social activities by the pleasant winter weather. The benefits of the mud baths, typical of the region, or the calm waters of the Mar Menor, have favoured the growth of Lo Pagán, which currently has all kind of amenities. In addition, it has an excellent location, just 5 minutes from the Commercial Centre Dos Mares. Murcia/Corvera airport is 30 minutes away and Alicante airport is an hour drive away.