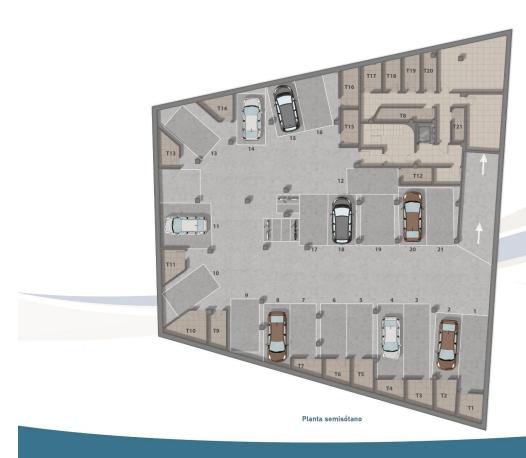

NEW BUILD FRONTLINE RESIDENTIAL IN SAN PEDRO DEL PINATAR Nestled along the captivating Mar Menor, Lo Pagan is a town in Murcia that unveils a seamless blend of natural beauty and cultural richness, offering a perfect escape for those seeking a tranquil oasis. Conveniently accessible, with just a 57-minute ride from Alicante Airport, Lo Pagan beckons you to unwind, explore, and create cherished memories in this idyllic Spanish coastal town. Indulge in the epitome of refined living with our meticulously crafted New Build residence offering 1, 2, and 3-bedrooms penthouses and apartments. Impeccably designed, the 21 units are gracefully distributed across 3-level blocks. The living space in each unit designed to embrace natural light and create bright, spacious, and modern living areas that seamlessly blend with the coastal surroundings. Explore a variety of residences, available in three different models and sizes. Residential invites you to experience a lifestyle of unparalleled luxury with an array of exquisite amenities: Immerse yourself in the refreshing waters of the communal swimming pool. Enjoy the convenience and security of underground parking. Elevate your leisure time on the shared rooftop terrace. Some of the propertie has private terraces. Six penthouses on the 2nd floor have a unique featuredirect access to their private solarium through their terraces. Also includes a storage place for added convenience. Additionally, residents have the option to enhance their outdoor experience by adding a summer kitchen to their private solarium. Each home coming is designed to make you feel like you're stepping into a perpetual vacation, a sanctuary where tranquillity meets sophistication. Some properties have a front sea view, some of properties have a side view. San Pedro del Pinatar's privileged location on the Mar Menor and Mediterranean coastline it attracts those with an interest in sailing and watersports, providing marina mooring and sailing clubs, while the beaches and natural mud baths attract those seeking safe sun, sea and sand. San Pedro del Pinatar has an established community and offers an excellent range of activities, including covered swimming pool and sports facilities, as well as a year round programme of social activities by the pleasant winter weather. The benefits of the mud baths, typical of the region, or the calm waters of the Mar Menor, have favoured the growth of Lo Pagán, which currently has all kind of amenities. In addition, it has an excellent location, just 5 minutes from the Commercial Centre Dos Mares. Murcia/Corvera airport is 30 minutes away and Alicante airport is an hour drive away.