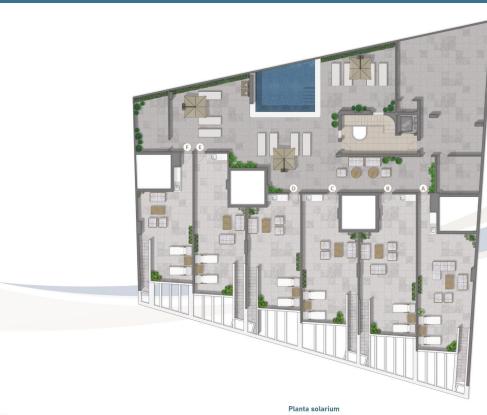

NEW BUILD FRONTLINE RESIDENTIAL IN SAN PEDRO DEL PINATAR Nestled along the captivating Mar Menor, Lo Pagan is a town in Murcia that unveils a seamless blend of natural beauty and cultural richness, offering a perfect escape for those seeking a tranquil oasis. Conveniently accessible, with just a 57-minute ride from Alicante Airport, Lo Pagan beckons you to unwind, explore, and create cherished memories in this idyllic Spanish coastal town. Indulge in the epitome of refined living with our meticulously crafted New Build residence offering 1, 2, and 3-bedrooms penthouses and apartments. Impeccably designed, the 21 units are gracefully distributed across 3-level blocks. The living space in each unit designed to embrace natural light and create bright, spacious, and modern living areas that seamlessly blend with the coastal surroundings. Explore a variety of residences, available in three different models and sizes. Residential invites you to experience a lifestyle of unparalleled luxury with an array of exquisite amenities: Immerse yourself in the refreshing waters of the communal swimming pool. Enjoy the convenience and security of underground parking. Elevate your leisure time on the shared rooftop terrace. Some of the propertie has private terraces. Six penthouses on the 2nd floor have a unique featuredirect access to their private solarium through their terraces. Also includes a storage place for added convenience. Additionally, residents have the option to enhance their outdoor experience by adding a summer kitchen to their private solarium. Each home coming is designed to make you feel like you're stepping into a perpetual vacation, a sanctuary where tranquillity meets sophistication. Some properties have a front sea view, some of properties have a side view. San Pedro del Pinatar's privileged location on the Mar Menor and Mediterranean coastline it attracts those with an interest in sailing and watersports, providing marina mooring and sailing clubs, while the beaches and natural mud baths attract those seeking safe sun, sea and sand. San Pedro del Pinatar has an established community and offers an excellent range of activities, including covered swimming pool and sports facilities, as well as a year round programme of social activities by the pleasant winter weather. The benefits of the mud baths, typical of the region, or the calm waters of the Mar Menor, have favoured the growth of Lo Pagán, which currently has all kind of amenities. In addition, it has an excellent location, just 5 minutes from the Commercial Centre Dos Mares. Murcia/Corvera airport is 30 minutes away and Alicante airport is an hour drive away.