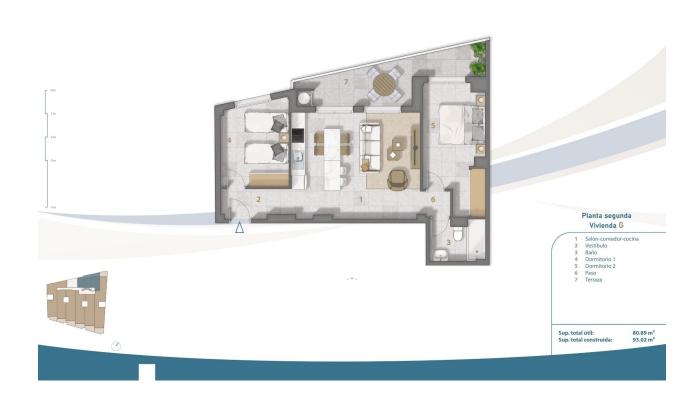

## SAN PEDRO DEL PINATAR (LO PAGAN)

| INFO    |                                     |
|---------|-------------------------------------|
| :       | 370.000 €                           |
| :       |                                     |
| :       | San Pedro Del Pinatar (Lo<br>Pagan) |
| :       | 2                                   |
| :       | 1                                   |
| ( m2 ): | 78                                  |
| ( m2 ): | -                                   |
| ( m2 ): | 10                                  |
| :       |                                     |
| :       | -                                   |
|         |                                     |

NEW BUILD FRONTLINE RESIDENTIAL IN SAN PEDRO DEL PINATAR Nestled along the captivating Mar Menor, Lo Pagan is a town in Murcia that unveils a seamless blend of natural beauty and cultural richness, offering a perfect escape for those seeking a tranquil oasis. Conveniently accessible, with just a 57-minute ride from Alicante Airport, Lo Pagan beckons you to unwind, explore, and create cherished memories in this idyllic Spanish coastal town. Indulge in the epitome of refined living with our meticulously crafted New Build residence offering 1, 2, and 3-bedrooms penthouses and apartments. Impeccably designed, the 21 units are gracefully distributed across 3-level blocks. The living space in each unit designed to embrace natural light and create bright, spacious, and modern living areas that seamlessly blend with the coastal surroundings. Explore a variety of residences, available in three different models and sizes. Residential invites you to experience a lifestyle of unparalleled luxury with an array of exquisite amenities: Immerse yourself in the refreshing waters of the communal swimming pool. Enjoy the convenience and security of underground parking. Elevate your leisure time on the shared rooftop terrace. Some of the propertie has private terraces. Six penthouses on the 2nd floor have a unique featuredirect access to their private solarium through their terraces. Also includes a storage place for added convenience. Additionally, residents have the option to enhance their outdoor experience by adding a summer kitchen to their private solarium. Each home coming is designed to make you feel like you're stepping into a perpetual vacation, a sanctuary where tranquillity meets sophistication. Some properties have a front sea view, some of properties have a side view. San Pedro del Pinatar's privileged location on the Mar Menor and Mediterranean coastline it attracts those with an interest in sailing and watersports, providing marina mooring and sailing clubs, while the beaches and natural mud baths attract those seeking safe sun, sea and sand. San Pedro del Pinatar has an established community and offers an excellent range of activities, including covered swimming pool and sports facilities, as well as a year round programme of social activities by the pleasant winter weather. The benefits of the mud baths, typical of the region, or the calm waters of the Mar Menor, have favoured the growth of Lo Pagán, which currently has all kind of amenities. In addition, it has an excellent location, just 5 minutes from the Commercial Centre Dos Mares. Murcia/Corvera airport is 30 minutes away and Alicante airport is an hour drive away.