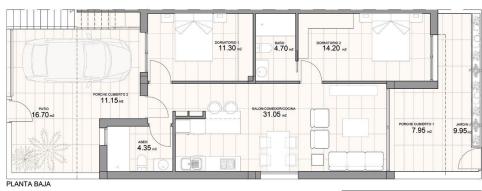

## INFO : 259.900 € : : Pilar De La Horadada : 2 : 2 (m2): 79 (m2): 32 (m2): 11 :

Modern Apartments in Pilar de la Horadada – Exclusive New Build Residential Complex Discover a new residential development of 12 stylish apartments with spacious common areas located in the vibrant town of Pilar de la Horadada, Costa Blanca. This gated community offers modern amenities and is designed to provide comfort and convenience in a prime location, close to all essential services and popular attractions. Exceptional Amenities for a Comfortable Lifestyle The residential complex features a private outdoor garage, bicycle parking with electric charging points, expansive landscaped gardens, and a modern swimming pool with a beach area and sunbeds. There are also changing rooms and restrooms for added convenience. The project is built with high-quality materials, energy-saving systems, and cutting-edge technologies like remote door opening. Thoughtfully Designed Apartments Choose from 2-bedroom apartments with open-plan kitchens, spacious living areas, and terraces. Ground floor apartments come with private gardens, while upper-floor apartments feature terraces and solariums. Each apartment is designed to maximize space and natural light, with a south-facing orientation for optimal comfort. Modern