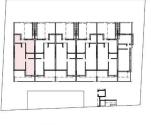

## Los apartamentos / Apartments

Apartamento 1. TIPO A Apartament 1. TYPE A

SUPERFICIE CONSTRUIDA VIVIENDA 1 TIPO A

PLANTA BAJA

 Planta baja
 77'75 m²

 Porche 1
 7'95 m²

 Porche 2
 11'15 m²

 TOTAL A
 96'85 m²

 $\begin{array}{ccc} \text{Patio} & & 16'70 \text{ m}^2 \\ \text{Jardin} & & 9'95 \text{ m}^2 \end{array}$   $\text{Total terrazas} & 27'70 \text{ m}^2 \end{array}$ 

"OUR EXPERIENCE IS YOUR GUARANTEE"