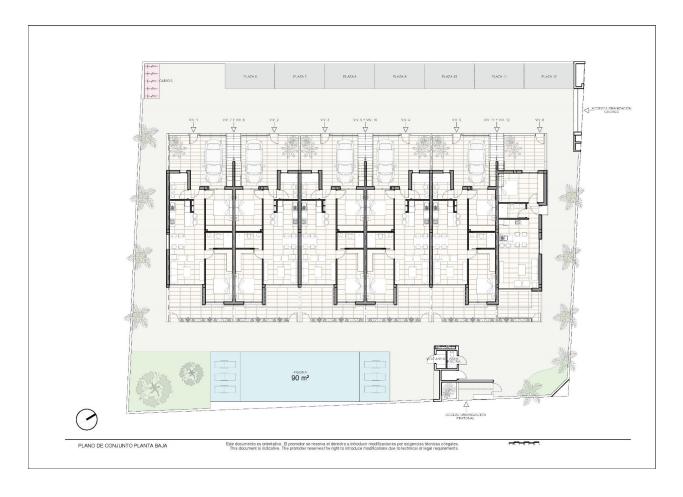

## INFO : 259.900 € : : Pilar De La Horadada : 2 : 2 (m2): 79 (m2): 32 (m2): 11 :

Modern Apartments in Pilar de la Horadada – Exclusive New Build Residential Complex Discover a new residential development of 12 stylish apartments with spacious common areas located in the vibrant town of Pilar de la Horadada, Costa Blanca. This gated community offers modern amenities and is designed to provide comfort and convenience in a prime location, close to all essential services and popular attractions. Exceptional Amenities for a Comfortable Lifestyle The residential complex features a private outdoor garage, bicycle parking with electric charging points, expansive landscaped gardens, and a modern swimming pool with a beach area and sunbeds. There are also changing rooms and restrooms for added convenience. The project is built with high-quality materials, energy-saving systems, and cutting-edge technologies like remote door opening. Thoughtfully Designed Apartments Choose from 2-bedroom apartments with open-plan kitchens, spacious living areas, and terraces. Ground floor apartments come with private gardens, while upper-floor apartments feature terraces and solariums. Each apartment is designed to maximize space and natural light, with a south-facing orientation for optimal comfort. Modern

## Los apartamentos / Apartments

Apartamento 1. TIPO A Apartament 1. TYPE A

SUPERFICIE CONSTRUIDA VIVIENDA 1 TIPO A

PLANTA BAJA

 Planta baja
 77'75 m²

 Porche 1
 7'95 m²

 Porche 2
 11'15 m²

 TOTAL A
 96'85 m²

 $\begin{array}{ccc} \text{Patio} & & 16'70 \text{ m}^2 \\ \text{Jardin} & & 9'95 \text{ m}^2 \end{array}$   $\text{Total terrazas} & 27'70 \text{ m}^2 \end{array}$ 

"OUR EXPERIENCE IS YOUR GUARANTEE"