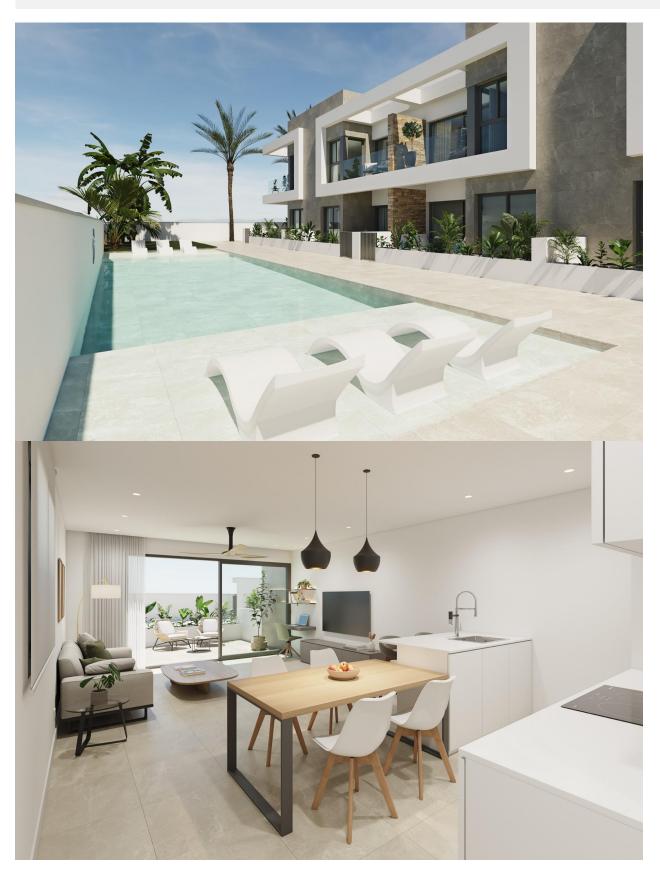

## INFO : 259.900 € : : Pilar De La Horadada : 2 : 2 (m2): 79 (m2): 32 (m2): 11 :

Modern Apartments in Pilar de la Horadada – Exclusive New Build Residential Complex Discover a new residential development of 12 stylish apartments with spacious common areas located in the vibrant town of Pilar de la Horadada, Costa Blanca. This gated community offers modern amenities and is designed to provide comfort and convenience in a prime location, close to all essential services and popular attractions. Exceptional Amenities for a Comfortable Lifestyle The residential complex features a private outdoor garage, bicycle parking with electric charging points, expansive landscaped gardens, and a modern swimming pool with a beach area and sunbeds. There are also changing rooms and restrooms for added convenience. The project is built with high-quality materials, energy-saving systems, and cutting-edge technologies like remote door opening. Thoughtfully Designed Apartments Choose from 2-bedroom apartments with open-plan kitchens, spacious living areas, and terraces. Ground floor apartments come with private gardens, while upper-floor apartments feature terraces and solariums. Each apartment is designed to maximize space and natural light, with a south-facing orientation for optimal comfort. Modern