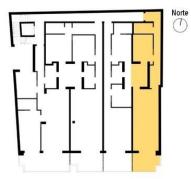

# **ÁTICO D**

| SUPERFICIE TOTAL       | 77,73 m² |
|------------------------|----------|
| P.P. DE ZONAS COMUNES  | 12,83 m² |
| SUPERFICIE CONSTRUIDA  | 64,90 m² |
| SUPERFICIE DE VIVIENDA |          |

Represantación gráfica sin valor contractual sujeta a posibles cambios derivados del proyecto de ejecución y en cualquier caso será sustituido por el definitivo en el momento de la firma de la compra-venta. La propiedad se reserva los derechos a llevar a cabo modificaciones por motivos técnicos y cumpliendo la normativa vigente.