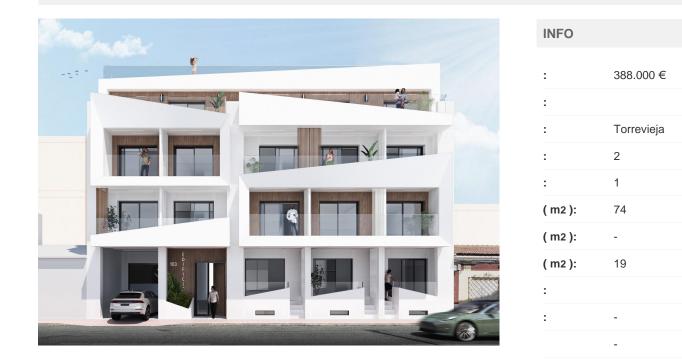

#### REF: # 12487

### TORREVIEJA

Modern Apartments Just 250m from El Cura Beach in Torrevieja New Development in Prime Location This newly built apartment building is located just 250 meters from the famous El Cura Beach in Torrevieja, offering residents easy access to one of the most popular beaches in the area. The building consists of 17 units, featuring 1 and 2-bedroom apartments, each with 1 or 2 bathrooms. Additionally, there are penthouses available with private solariums and stunning sea views, perfect for enjoying the Mediterranean lifestyle. Premium Amenities for Relaxation Residents can take advantage of the rooftop community pool and solarium, ideal for unwinding after a day at the beach. The building also offers optional underground parking spaces and storage rooms, available for an additional cost, providing extra convenience and security for residents. Vibrant City Life in Torrevieja Torrevieja is a lively city known for its year-round cultural and recreational activities, making it a great destination for both permanent residents and vacationers. With a mild climate and over 300 days of sunshine annually, the area is perfect for those who enjoy outdoor activities and beach life. Ideal Location with Easy Access to Points of Interest This property is ideally located close to

all essential services, including supermarkets, restaurants, and entertainment venues. Major points of interest are easily accessible: Alicante Airport is just 45 km away. Several Golf Courses within 7-10 km. Zenia Boulevard Shopping Center is only 8 km away. The port of Torrevieja is just 2 km from the building. Enjoy modern living by the sea in a vibrant and well-connected area with everything you need just a short distance away.