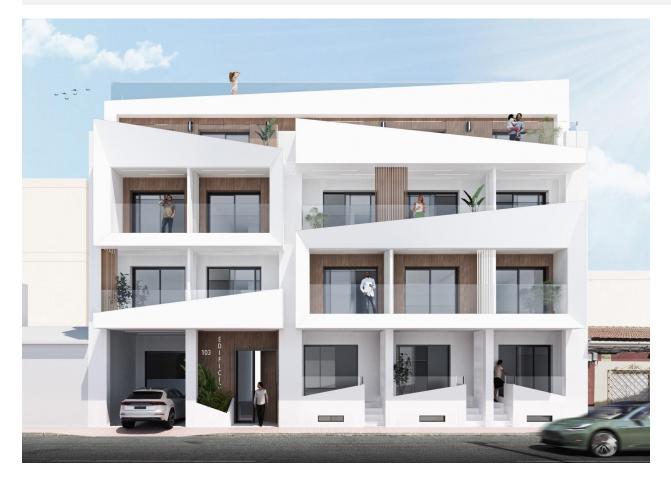

### TORREVIEJA

Modern Apartments Just 250m from El Cura Beach in Torrevieja New Development in Prime Location This newly built apartment building is located just 250 meters from the famous El Cura Beach in Torrevieja, offering residents easy access to one of the most popular beaches in the area. The building consists of 17 units, featuring 1 and 2-bedroom apartments, each with 1 or 2 bathrooms. Additionally, there are penthouses available with private solariums and stunning sea views, perfect for enjoying the Mediterranean lifestyle. Premium Amenities for Relaxation Residents can take advantage of the rooftop community pool and solarium, ideal for unwinding after a day at the beach. The building also offers optional underground parking spaces and storage rooms, available for an additional cost, providing extra convenience and security for residents. Vibrant City Life in Torrevieja Torrevieja is a lively city known for its year-round cultural and recreational activities, making it a great destination for both permanent residents and vacationers. With a mild climate and over 300 days of sunshine annually, the area is perfect for those who enjoy outdoor activities and beach life. Ideal Location with Easy Access to Points of Interest This property is ideally located close to

all essential services, including supermarkets, restaurants, and entertainment venues. Major points of interest are easily accessible: Alicante Airport is just 45 km away. Several Golf Courses within 7-10 km. Zenia Boulevard Shopping Center is only 8 km away. The port of Torrevieja is just 2 km from the building. Enjoy modern living by the sea in a vibrant and well-connected area with everything you need just a short distance away.