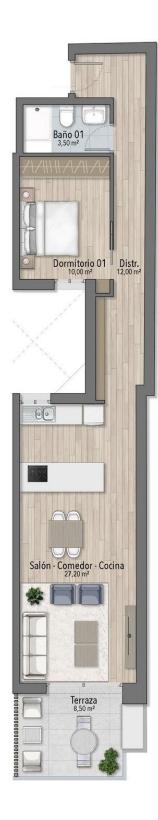

# **ÁTICO D**

| SUPERFICIE TOTAL       | 77,73 m² |
|------------------------|----------|
| P.P. DE ZONAS COMUNES  | 12,83 m² |
| SUPERFICIE CONSTRUIDA  | 64,90 m² |
| SUPERFICIE DE VIVIENDA |          |

Represantación gráfica sin valor contractual sujeta a posibles cambios derivados del proyecto de ejecución y en cualquier caso será sustituido por el definitivo en el momento de la firma de la compra-venta. La propiedad se reserva los derechos a llevar a cabo modificaciones por motivos técnicos y cumpliendo la normativa vigente.