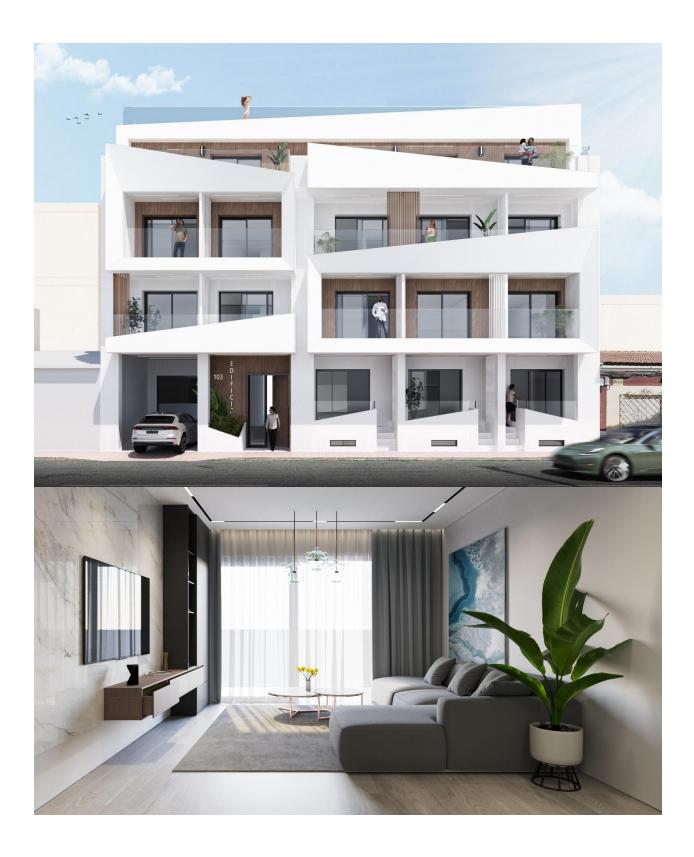

Modern Apartments Just 250m from El Cura Beach in Torrevieja New Development in Prime Location This newly built apartment building is located just 250 meters from the famous El Cura Beach in Torrevieja, offering residents easy access to one of the most popular beaches in the area. The building consists of 17 units, featuring 1 and 2-bedroom apartments, each with 1 or 2 bathrooms. Additionally, there are penthouses available with private solariums and stunning sea views, perfect for enjoying the Mediterranean lifestyle. Premium Amenities for Relaxation Residents can take advantage of the rooftop community pool and solarium, ideal for unwinding after a day at the beach. The building also offers optional underground parking spaces and storage rooms, available for an additional cost, providing extra convenience and security for residents. Vibrant City Life in Torrevieja Torrevieja is a lively city

### PROPERTY GALLERY