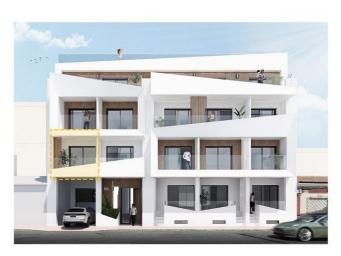

## 1°A

## SUPERFICIE DE VIVIENDA

SUPERFICIE CONSTRUIDA 53,70 m²
P.P. DE ZONAS COMUNES 10,62 m²

SUPERFICIE TOTAL 64,32 m<sup>2</sup>

Represantación gráfica sin valor contractual sujeta a posibles cambios derivados del proyecto de ejecución y en cualquier caso será sustituido por el definitivo en el momento de la firma de la compra-venta. La propiedad se reserva los derechos a llevar a cabo modificaciones por motivos técnicos y cumpliendo la normativa vigente.