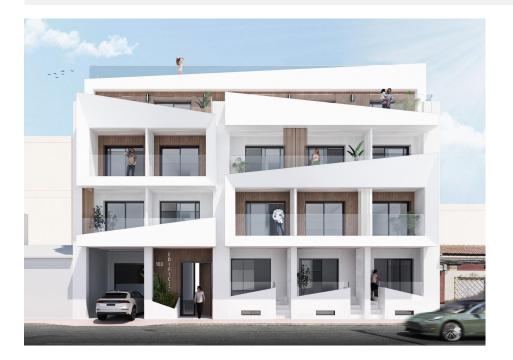

Modern Apartments Just 250m from El Cura Beach in Torrevieja New Development in Prime Location This newly built apartment building is located just 250 meters from the famous El Cura Beach in Torrevieja, offering residents easy access to one of the most popular beaches in the area. The building consists of 17 units, featuring 1 and 2-bedroom apartments, each with 1 or 2 bathrooms. Additionally, there are penthouses available with private solariums and stunning sea views, perfect for enjoying the Mediterranean lifestyle. Premium Amenities for Relaxation Residents can take advantage of the rooftop community pool and solarium, ideal for unwinding after a day at the beach. The building also offers optional underground parking spaces and storage rooms, available for an additional cost, providing extra convenience and security for residents. Vibrant City Life in Torrevieja Torrevieja is a lively city known for its year-round cultural and recreational activities, making it a great destination for both permanent residents and vacationers. With a mild climate and over 300 days of sunshine annually, the area is perfect for those who enjoy outdoor activities and beach life. Ideal Location with Easy Access to Points of Interest This property is ideally located close to

all essential services, including supermarkets, restaurants, and entertainment venues. Major points of interest are easily accessible: Alicante Airport is just 45 km away. Several Golf Courses within 7-10 km. Zenia Boulevard Shopping Center is only 8 km away. The port of Torrevieja is just 2 km from the building. Enjoy modern living by the sea in a vibrant and well-connected area with everything you need just a short distance away.