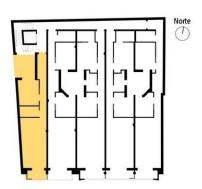

## 1°A

## SUPERFICIE DE VIVIENDA

SUPERFICIE CONSTRUIDA 53,70 m²
P.P. DE ZONAS COMUNES 10,62 m²

SUPERFICIE TOTAL 64,32 m<sup>2</sup>

Represantación gráfica sin valor contractual sujeta a posibles cambios derivados del proyecto de ejecución y en cualquier caso será sustituido por el definitivo en el momento de la firma de la compra-venta. La propiedad se reserva los derechos a llevar a cabo modificaciones por motivos técnicos y cumpliendo la normativa vigente.