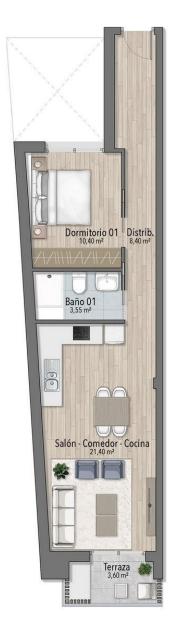

## 1°A

## SUPERFICIE DE VIVIENDA

SUPERFICIE CONSTRUIDA 53,70 m²
P.P. DE ZONAS COMUNES 10,62 m²

SUPERFICIE TOTAL 64,32 m<sup>2</sup>

Represantación gráfica sin valor contractual sujeta a posibles cambios derivados del proyecto de ejecución y en cualquier caso será sustituido por el definitivo en el momento de la firma de la compra-venta. La propiedad se reserva los derechos a llevar a cabo modificaciones por motivos técnicos y cumpliendo la normativa vigente.