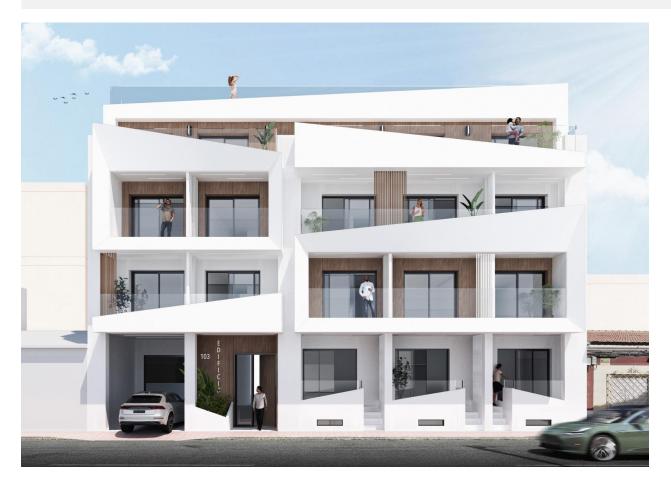

Modern Apartments Just 250m from El Cura Beach in Torrevieja New Development in Prime Location This newly built apartment building is located just 250 meters from the famous El Cura Beach in Torrevieja, offering residents easy access to one of the most popular beaches in the area. The building consists of 17 units, featuring 1 and 2-bedroom apartments, each with 1 or 2 bathrooms. Additionally, there are penthouses available with private solariums and stunning sea views, perfect for enjoying the Mediterranean lifestyle. Premium Amenities for Relaxation Residents can take advantage of the rooftop community pool and solarium, ideal for unwinding after a day at the beach. The building also offers optional underground parking spaces and storage rooms, available for an additional cost, providing extra convenience and security for residents. Vibrant City Life in Torrevieja Torrevieja is a lively city known for its year-round cultural and recreational activities, making it a great destination for both permanent residents and vacationers. With a mild climate and over 300 days of sunshine annually, the area is perfect for those who enjoy outdoor activities and beach life. Ideal Location with Easy Access to Points of Interest This property is ideally located close to

all essential services, including supermarkets, restaurants, and entertainment venues. Major points of interest are easily accessible: Alicante Airport is just 45 km away. Several Golf Courses within 7-10 km. Zenia Boulevard Shopping Center is only 8 km away. The port of Torrevieja is just 2 km from the building. Enjoy modern living by the sea in a vibrant and well-connected area with everything you need just a short distance away.