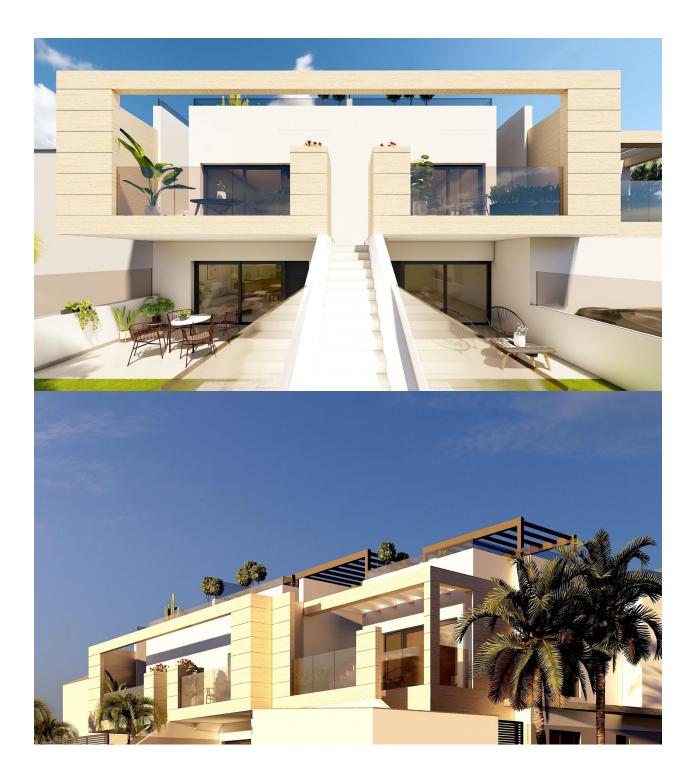

**REF: # 12478** 

New Build Bungalows in Lo Pagán: Modern Living Near the Beach Prime Location in Lo Pagán, San Pedro del Pinatar Discover the perfect coastal lifestyle with these new build bungalows in Lo Pagán, a charming area within San Pedro del Pinatar. Located just 1.2 km from the beautiful Playa de Villa Nanitos, you're a 15-minute walk from sandy beaches and the iconic Molino Quintín windmill. This prime location is perfect for beach lovers and those interested in water sports, with yacht clubs and marinas nearby. Plus, all essential amenities like supermarkets, bars, and restaurants are just a few minutes' walk away. Property Features These stylish bungalows offer 2 bedrooms, 2 bathrooms, and an openplan kitchen and living room. The bungalows come with air conditioning, built-in wardrobes, and modern interiors. Ground floor units feature a spacious terrace with the option of adding a private pool (available at an additional cost), while the upper floor units boast a private solarium with an included swimming pool, perfect for relaxing in the Mediterranean sun. High-Quality Finishes Each bungalow includes a parking space, and all apartments are finished to a high standard. Features include Bosch kitchen appliances, electric shutters, ducted air conditioning, fully fitted bathrooms, and LED lighting both inside and outside. Ideal for Year-Round Living Lo Pagán offers a peaceful lifestyle with a welcoming, established community. Residents can enjoy activities year-round thanks

to the region's mild winter climate. The area features indoor swimming pools, sports facilities, and a variety of social events. The natural mud baths and calm waters of the Mar Menor add to the appeal, making this a top destination for wellness and relaxation. Nearby Attractions Dos Mares Shopping Centre: 5 minutes by car Murcia Airport (Corvera): 30minute drive Alicante Airport: 1-hour drive Golf courses and marinas are within a short drive, making this an excellent location for both leisure and convenience.