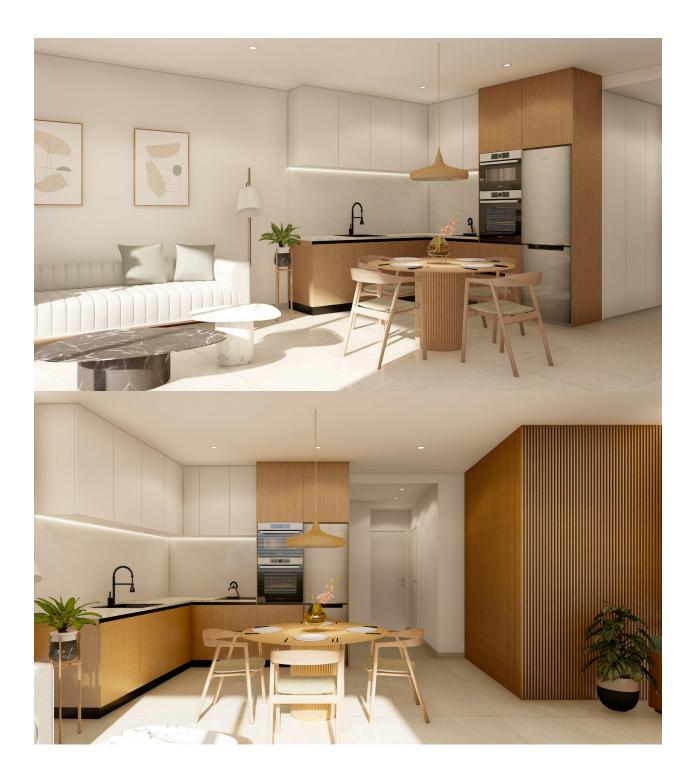

**REF: # 12478** 

New Build Bungalows in Lo Pagán: Modern Living Near the Beach Prime Location in Lo Pagán, San Pedro del Pinatar Discover the perfect coastal lifestyle with these new build bungalows in Lo Pagán, a charming area within San Pedro del Pinatar. Located just 1.2 km from the beautiful Playa de Villa Nanitos, you're a 15-minute walk from sandy beaches and the iconic Molino Quintín windmill. This prime location is perfect for beach lovers and those interested in water sports, with yacht clubs and marinas nearby. Plus, all essential amenities like supermarkets, bars, and restaurants are just a few minutes' walk away. Property Features These stylish bungalows offer 2 bedrooms, 2 bathrooms, and an openplan kitchen and living room. The bungalows come with air conditioning, built-in wardrobes, and modern interiors. Ground floor units feature a spacious terrace with the option of adding a private pool (available at an additional cost), while the upper floor units boast a private solarium with an included swimming pool, perfect for relaxing in the Mediterranean sun. High-Quality Finishes Each bungalow includes a parking space, and all apartments are finished to a high standard. Features include Bosch kitchen appliances, electric shutters, ducted air conditioning, fully fitted bathrooms, and LED lighting both inside and outside. Ideal for Year-Round Living Lo Pagán offers a peaceful lifestyle with a welcoming, established community. Residents can enjoy activities year-round thanks