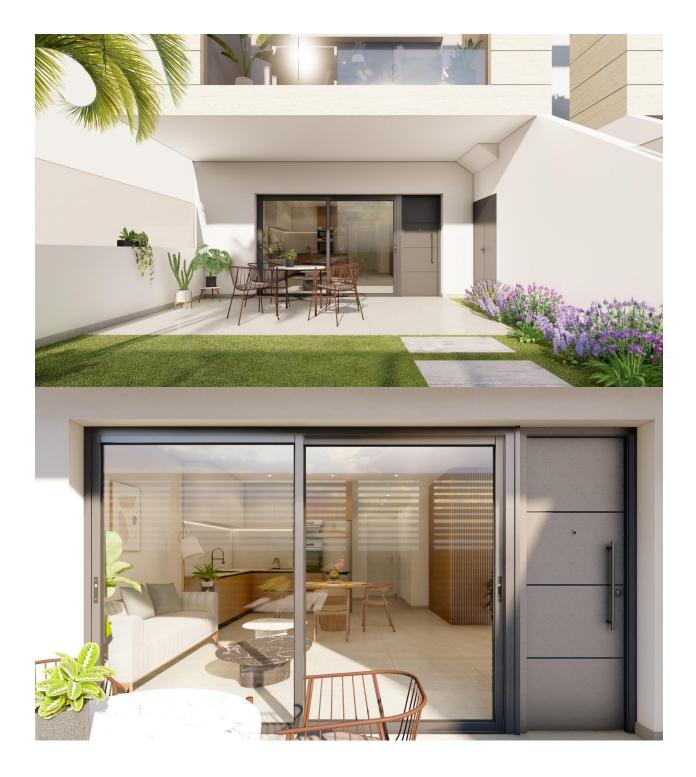

**REF: # 12478** 

New Build Bungalows in Lo Pagán: Modern Living Near the Beach Prime Location in Lo Pagán, San Pedro del Pinatar Discover the perfect coastal lifestyle with these new build bungalows in Lo Pagán, a charming area within San Pedro del Pinatar. Located just 1.2 km from the beautiful Playa de Villa Nanitos, you're a 15-minute walk from sandy beaches and the iconic Molino Quintín windmill. This prime location is perfect for beach lovers and those interested in water sports, with yacht clubs and marinas nearby. Plus, all essential amenities like supermarkets, bars, and restaurants are just a few minutes' walk away. Property Features These stylish bungalows offer 2 bedrooms, 2 bathrooms, and an openplan kitchen and living room. The bungalows come with air conditioning, built-in wardrobes, and modern interiors. Ground floor units feature a spacious terrace with the option of adding a private pool (available at an additional cost), while the upper floor units boast a private solarium with an included swimming pool, perfect for relaxing in the Mediterranean sun. High-Quality Finishes Each bungalow includes a parking space, and all apartments are finished to a high standard. Features include Bosch kitchen appliances, electric shutters, ducted air conditioning, fully fitted bathrooms, and LED lighting both inside and outside. Ideal for Year-Round Living Lo Pagán offers a peaceful lifestyle with a welcoming, established community. Residents can enjoy activities year-round thanks

to the region's mild winter climate. The area features indoor swimming pools, sports facilities, and a variety of social events. The natural mud baths and calm waters of the Mar Menor add to the appeal, making this a top destination for wellness and relaxation. Nearby Attractions Dos Mares Shopping Centre: 5 minutes by car Murcia Airport (Corvera): 30minute drive Alicante Airport: 1-hour drive Golf courses and marinas are within a short drive, making this an excellent location for both leisure and convenience.