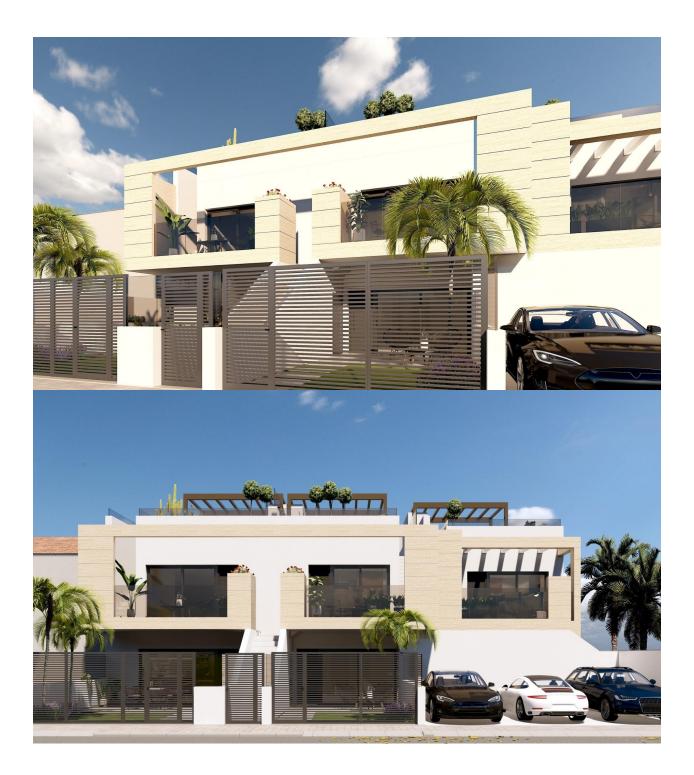

**REF: # 12478** 

New Build Bungalows in Lo Pagán: Modern Living Near the Beach Prime Location in Lo Pagán, San Pedro del Pinatar Discover the perfect coastal lifestyle with these new build bungalows in Lo Pagán, a charming area within San Pedro del Pinatar. Located just 1.2 km from the beautiful Playa de Villa Nanitos, you're a 15-minute walk from sandy beaches and the iconic Molino Quintín windmill. This prime location is perfect for beach lovers and those interested in water sports, with yacht clubs and marinas nearby. Plus, all essential amenities like supermarkets, bars, and restaurants are just a few minutes' walk away. Property Features These stylish bungalows offer 2 bedrooms, 2 bathrooms, and an openplan kitchen and living room. The bungalows come with air conditioning, built-in wardrobes, and modern interiors. Ground floor units feature a spacious terrace with the option of adding a private pool (available at an additional cost), while the upper floor units boast a private solarium with an included swimming pool, perfect for relaxing in the Mediterranean sun. High-Quality Finishes Each bungalow includes a parking space, and all apartments are finished to a high standard. Features include Bosch kitchen appliances, electric shutters, ducted air conditioning, fully fitted bathrooms, and LED lighting both inside and outside. Ideal for Year-Round Living Lo Pagán offers a peaceful lifestyle with a welcoming, established community. Residents can enjoy activities year-round thanks

to the region's mild winter climate. The area features indoor swimming pools, sports facilities, and a variety of social events. The natural mud baths and calm waters of the Mar Menor add to the appeal, making this a top destination for wellness and relaxation. Nearby Attractions Dos Mares Shopping Centre: 5 minutes by car Murcia Airport (Corvera): 30minute drive Alicante Airport: 1-hour drive Golf courses and marinas are within a short drive, making this an excellent location for both leisure and convenience.