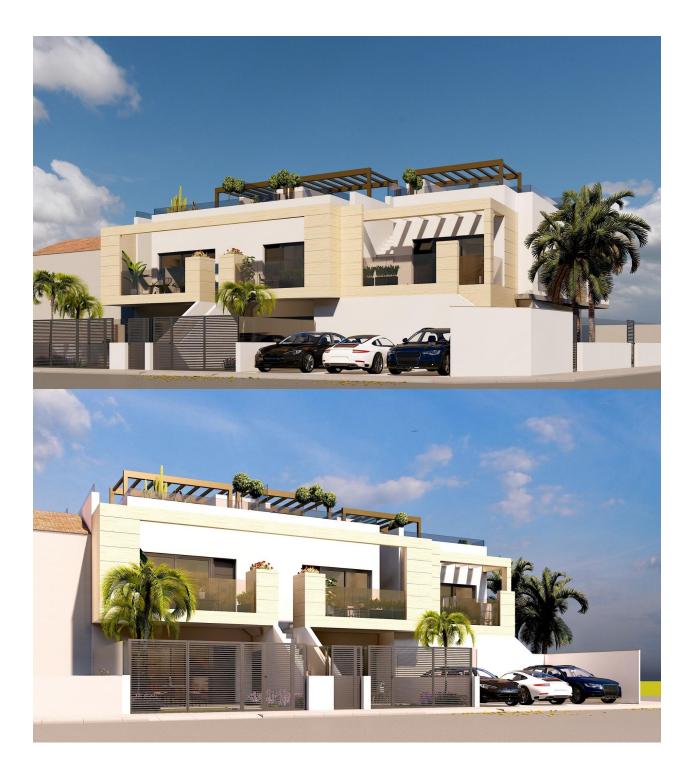

**REF: # 12478** 

New Build Bungalows in Lo Pagán: Modern Living Near the Beach Prime Location in Lo Pagán, San Pedro del Pinatar Discover the perfect coastal lifestyle with these new build bungalows in Lo Pagán, a charming area within San Pedro del Pinatar. Located just 1.2 km from the beautiful Playa de Villa Nanitos, you're a 15-minute walk from sandy beaches and the iconic Molino Quintín windmill. This prime location is perfect for beach lovers and those interested in water sports, with yacht clubs and marinas nearby. Plus, all essential amenities like supermarkets, bars, and restaurants are just a few minutes' walk away. Property Features These stylish bungalows offer 2 bedrooms, 2 bathrooms, and an openplan kitchen and living room. The bungalows come with air conditioning, built-in wardrobes, and modern interiors. Ground floor units feature a spacious terrace with the option of adding a private pool (available at an additional cost), while the upper floor units boast a private solarium with an included swimming pool, perfect for relaxing in the Mediterranean sun. High-Quality Finishes Each bungalow includes a parking space, and all apartments are finished to a high standard. Features include Bosch kitchen appliances, electric shutters, ducted air conditioning, fully fitted bathrooms, and LED lighting both inside and outside. Ideal for Year-Round Living Lo Pagán offers a peaceful lifestyle with a welcoming, established community. Residents can enjoy activities year-round thanks

to the region's mild winter climate. The area features indoor swimming pools, sports facilities, and a variety of social events. The natural mud baths and calm waters of the Mar Menor add to the appeal, making this a top destination for wellness and relaxation. Nearby Attractions Dos Mares Shopping Centre: 5 minutes by car Murcia Airport (Corvera): 30minute drive Alicante Airport: 1-hour drive Golf courses and marinas are within a short drive, making this an excellent location for both leisure and convenience.