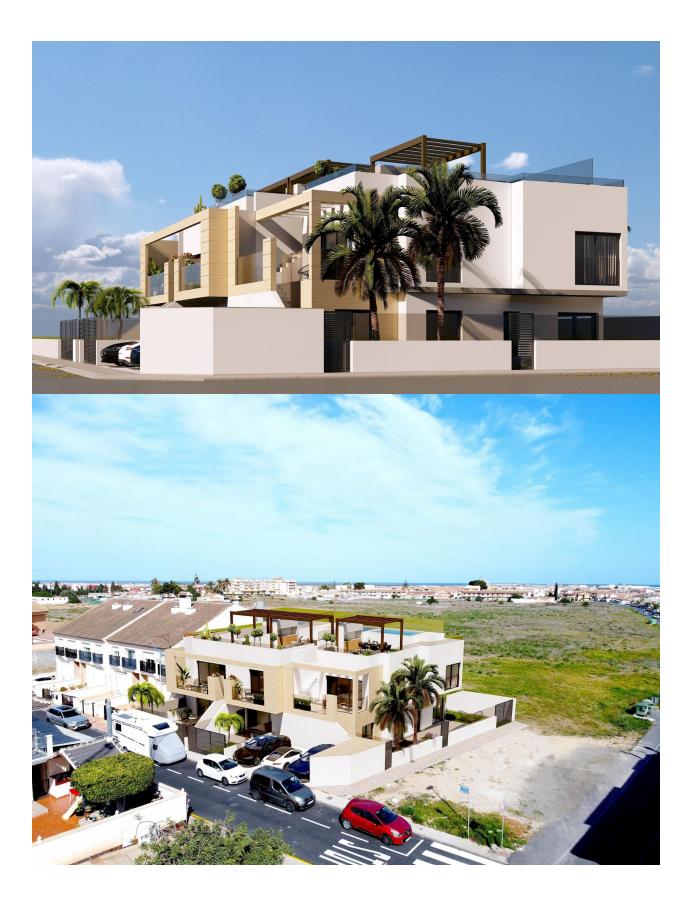

**REF: # 12478** 

New Build Bungalows in Lo Pagán: Modern Living Near the Beach Prime Location in Lo Pagán, San Pedro del Pinatar Discover the perfect coastal lifestyle with these new build bungalows in Lo Pagán, a charming area within San Pedro del Pinatar. Located just 1.2 km from the beautiful Playa de Villa Nanitos, you're a 15-minute walk from sandy beaches and the iconic Molino Quintín windmill. This prime location is perfect for beach lovers and those interested in water sports, with yacht clubs and marinas nearby. Plus, all essential amenities like supermarkets, bars, and restaurants are just a few minutes' walk away. Property Features These stylish bungalows offer 2 bedrooms, 2 bathrooms, and an openplan kitchen and living room. The bungalows come with air conditioning, built-in wardrobes, and modern interiors. Ground floor units feature a spacious terrace with the option of adding a private pool (available at an additional cost), while the upper floor units boast a private solarium with an included swimming pool, perfect for relaxing in the Mediterranean sun. High-Quality Finishes Each bungalow includes a parking space, and all apartments are finished to a high standard. Features include Bosch kitchen appliances, electric shutters, ducted air conditioning, fully fitted bathrooms, and LED lighting both inside and outside. Ideal for Year-Round Living Lo Pagán offers a peaceful lifestyle with a welcoming, established community. Residents can enjoy activities year-round thanks

to the region's mild winter climate. The area features indoor swimming pools, sports facilities, and a variety of social events. The natural mud baths and calm waters of the Mar Menor add to the appeal, making this a top destination for wellness and relaxation. Nearby Attractions Dos Mares Shopping Centre: 5 minutes by car Murcia Airport (Corvera): 30minute drive Alicante Airport: 1-hour drive Golf courses and marinas are within a short drive, making this an excellent location for both leisure and convenience.