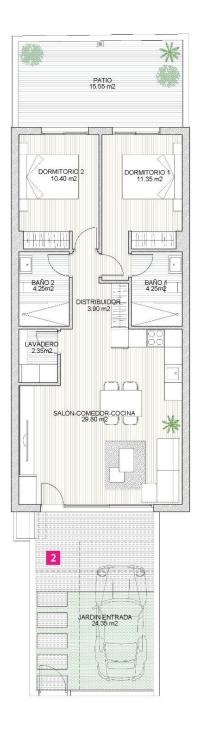

## **VIVIENDA 02**

| VIVIENDA 02 . Planta baja |          |  |  |  |
|---------------------------|----------|--|--|--|
| Superficie Construida     | 74,46 m2 |  |  |  |
| Superficie Exterior       | 39,90 m2 |  |  |  |

Escala 1:100

Este plano carece de contractualidad y es meramente orientativo, pudiendo estar sujeto a modificaciones de carácter técnico derivadas del desarrollo del Proyecto de Edificación y su ejecución. El amueblamiento dibujado es a título indicativo, no estando incluido en el precio los muebles, electrodomésticos ni elementos de decoración. Solo se incluye los elementos incluidos en la memoria del Proyecto visado.