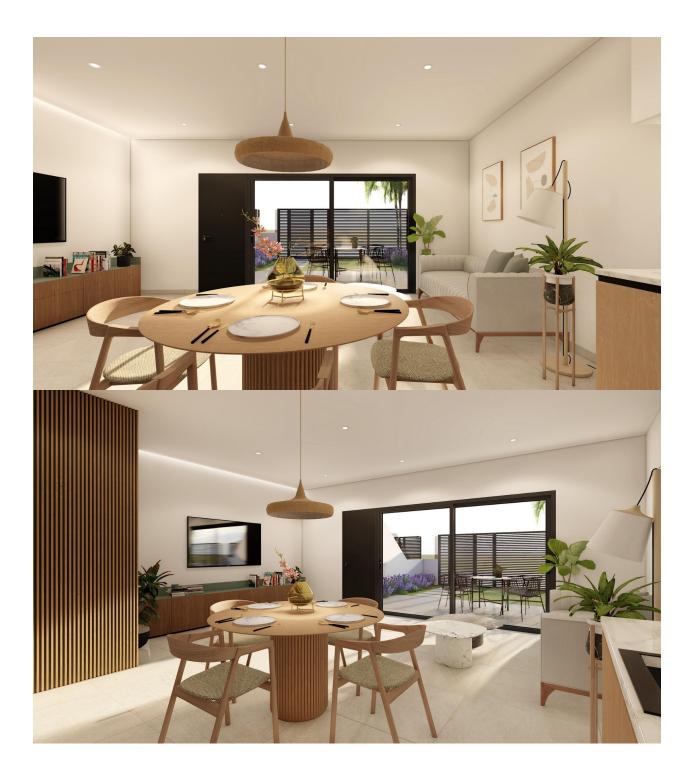

**REF: # 12478** 

New Build Bungalows in Lo Pagán: Modern Living Near the Beach Prime Location in Lo Pagán, San Pedro del Pinatar Discover the perfect coastal lifestyle with these new build bungalows in Lo Pagán, a charming area within San Pedro del Pinatar. Located just 1.2 km from the beautiful Playa de Villa Nanitos, you're a 15-minute walk from sandy beaches and the iconic Molino Quintín windmill. This prime location is perfect for beach lovers and those interested in water sports, with yacht clubs and marinas nearby. Plus, all essential amenities like supermarkets, bars, and restaurants are just a few minutes' walk away. Property Features These stylish bungalows offer 2 bedrooms, 2 bathrooms, and an openplan kitchen and living room. The bungalows come with air conditioning, built-in wardrobes, and modern interiors. Ground floor units feature a spacious terrace with the option of adding a private pool (available at an additional cost), while the upper floor units boast a private solarium with an included swimming pool, perfect for relaxing in the Mediterranean sun. High-Quality Finishes Each bungalow includes a parking space, and all apartments are finished to a high standard. Features include Bosch kitchen appliances, electric shutters, ducted air conditioning, fully fitted bathrooms, and LED lighting both inside and outside. Ideal for Year-Round Living Lo Pagán offers a peaceful lifestyle with a welcoming, established community. Residents can enjoy activities year-round thanks