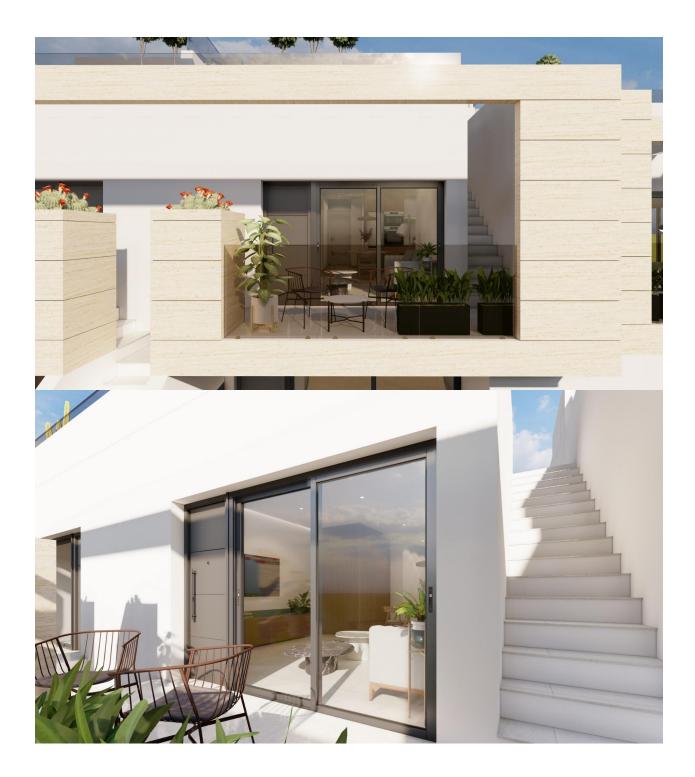

REF: # 12477

New Build Bungalows in Lo Pagán: Modern Living Near the Beach Prime Location in Lo Pagán, San Pedro del Pinatar Discover the perfect coastal lifestyle with these new build bungalows in Lo Pagán, a charming area within San Pedro del Pinatar. Located just 1.2 km from the beautiful Playa de Villa Nanitos, you're a 15-minute walk from sandy beaches and the iconic Molino Quintín windmill. This prime location is perfect for beach lovers and those interested in water sports, with yacht clubs and marinas nearby. Plus, all essential amenities like supermarkets, bars, and restaurants are just a few minutes' walk away. Property Features These stylish bungalows offer 2 bedrooms, 2 bathrooms, and an openplan kitchen and living room. The bungalows come with air conditioning, built-in wardrobes, and modern interiors. Ground floor units feature a spacious terrace with the option of adding a private pool (available at an additional cost), while the upper floor units boast a private solarium with an included swimming pool, perfect for relaxing in the Mediterranean sun. High-Quality Finishes Each bungalow includes a parking space, and all apartments are finished to a high standard. Features include Bosch kitchen appliances, electric shutters, ducted air conditioning, fully fitted bathrooms, and LED lighting both inside and outside. Ideal for Year-Round Living Lo Pagán offers a peaceful lifestyle with a welcoming, established community. Residents can enjoy activities year-round thanks

to the region's mild winter climate. The area features indoor swimming pools, sports facilities, and a variety of social events. The natural mud baths and calm waters of the Mar Menor add to the appeal, making this a top destination for wellness and relaxation. Nearby Attractions Dos Mares Shopping Centre: 5 minutes by car Murcia Airport (Corvera): 30minute drive Alicante Airport: 1-hour drive Golf courses and marinas are within a short drive, making this an excellent location for both leisure and convenience.