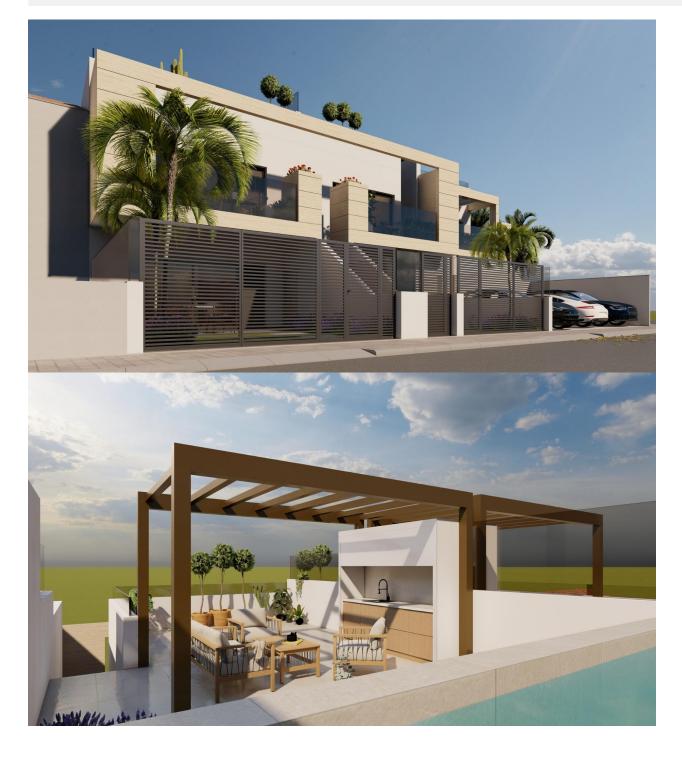

REF: # 12477

New Build Bungalows in Lo Pagán: Modern Living Near the Beach Prime Location in Lo Pagán, San Pedro del Pinatar Discover the perfect coastal lifestyle with these new build bungalows in Lo Pagán, a charming area within San Pedro del Pinatar. Located just 1.2 km from the beautiful Playa de Villa Nanitos, you're a 15-minute walk from sandy beaches and the iconic Molino Quintín windmill. This prime location is perfect for beach lovers and those interested in water sports, with yacht clubs and marinas nearby. Plus, all essential amenities like supermarkets, bars, and restaurants are just a few minutes' walk away. Property Features These stylish bungalows offer 2 bedrooms, 2 bathrooms, and an openplan kitchen and living room. The bungalows come with air conditioning, built-in wardrobes, and modern interiors. Ground floor units feature a spacious terrace with the option of adding a private pool (available at an additional cost), while the upper floor units boast a private solarium with an included swimming pool, perfect for relaxing in the Mediterranean sun. High-Quality Finishes Each bungalow includes a parking space, and all apartments are finished to a high standard. Features include Bosch kitchen appliances, electric shutters, ducted air conditioning, fully fitted bathrooms, and LED lighting both inside and outside. Ideal for Year-Round Living Lo Pagán offers a peaceful lifestyle with a welcoming, established community. Residents can enjoy activities year-round thanks

to the region's mild winter climate. The area features indoor swimming pools, sports facilities, and a variety of social events. The natural mud baths and calm waters of the Mar Menor add to the appeal, making this a top destination for wellness and relaxation. Nearby Attractions Dos Mares Shopping Centre: 5 minutes by car Murcia Airport (Corvera): 30minute drive Alicante Airport: 1-hour drive Golf courses and marinas are within a short drive, making this an excellent location for both leisure and convenience.