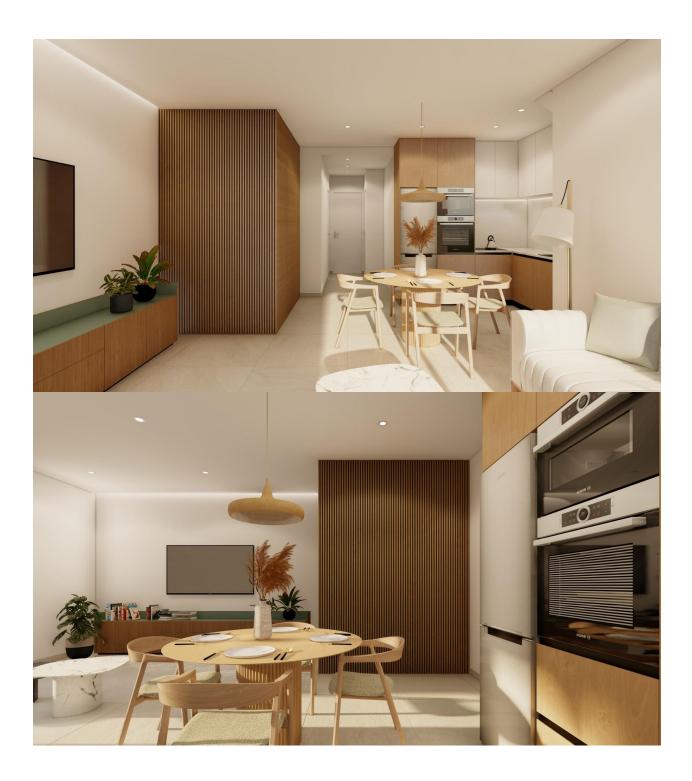

REF: # 12477

New Build Bungalows in Lo Pagán: Modern Living Near the Beach Prime Location in Lo Pagán, San Pedro del Pinatar Discover the perfect coastal lifestyle with these new build bungalows in Lo Pagán, a charming area within San Pedro del Pinatar. Located just 1.2 km from the beautiful Playa de Villa Nanitos, you're a 15-minute walk from sandy beaches and the iconic Molino Quintín windmill. This prime location is perfect for beach lovers and those interested in water sports, with yacht clubs and marinas nearby. Plus, all essential amenities like supermarkets, bars, and restaurants are just a few minutes' walk away. Property Features These stylish bungalows offer 2 bedrooms, 2 bathrooms, and an openplan kitchen and living room. The bungalows come with air conditioning, built-in wardrobes, and modern interiors. Ground floor units feature a spacious terrace with the option of adding a private pool (available at an additional cost), while the upper floor units boast a private solarium with an included swimming pool, perfect for relaxing in the Mediterranean sun. High-Quality Finishes Each bungalow includes a parking space, and all apartments are finished to a high standard. Features include Bosch kitchen appliances, electric shutters, ducted air conditioning, fully fitted bathrooms, and LED lighting both inside and outside. Ideal for Year-Round Living Lo Pagán offers a peaceful lifestyle with a welcoming, established community. Residents can enjoy activities year-round thanks