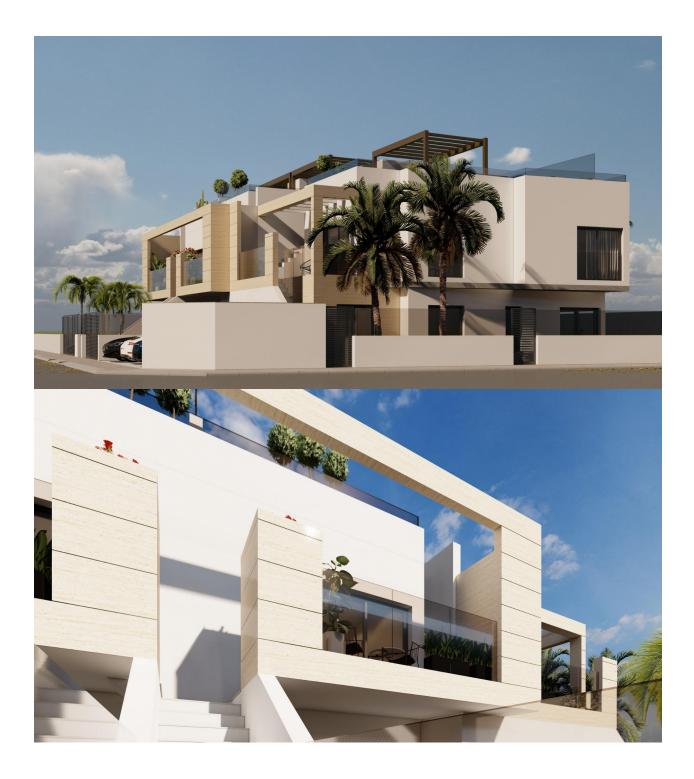

REF: # 12477

New Build Bungalows in Lo Pagán: Modern Living Near the Beach Prime Location in Lo Pagán, San Pedro del Pinatar Discover the perfect coastal lifestyle with these new build bungalows in Lo Pagán, a charming area within San Pedro del Pinatar. Located just 1.2 km from the beautiful Playa de Villa Nanitos, you're a 15-minute walk from sandy beaches and the iconic Molino Quintín windmill. This prime location is perfect for beach lovers and those interested in water sports, with yacht clubs and marinas nearby. Plus, all essential amenities like supermarkets, bars, and restaurants are just a few minutes' walk away. Property Features These stylish bungalows offer 2 bedrooms, 2 bathrooms, and an openplan kitchen and living room. The bungalows come with air conditioning, built-in wardrobes, and modern interiors. Ground floor units feature a spacious terrace with the option of adding a private pool (available at an additional cost), while the upper floor units boast a private solarium with an included swimming pool, perfect for relaxing in the Mediterranean sun. High-Quality Finishes Each bungalow includes a parking space, and all apartments are finished to a high standard. Features include Bosch kitchen appliances, electric shutters, ducted air conditioning, fully fitted bathrooms, and LED lighting both inside and outside. Ideal for Year-Round Living Lo Pagán offers a peaceful lifestyle with a welcoming, established community. Residents can enjoy activities year-round thanks

to the region's mild winter climate. The area features indoor swimming pools, sports facilities, and a variety of social events. The natural mud baths and calm waters of the Mar Menor add to the appeal, making this a top destination for wellness and relaxation. Nearby Attractions Dos Mares Shopping Centre: 5 minutes by car Murcia Airport (Corvera): 30minute drive Alicante Airport: 1-hour drive Golf courses and marinas are within a short drive, making this an excellent location for both leisure and convenience.