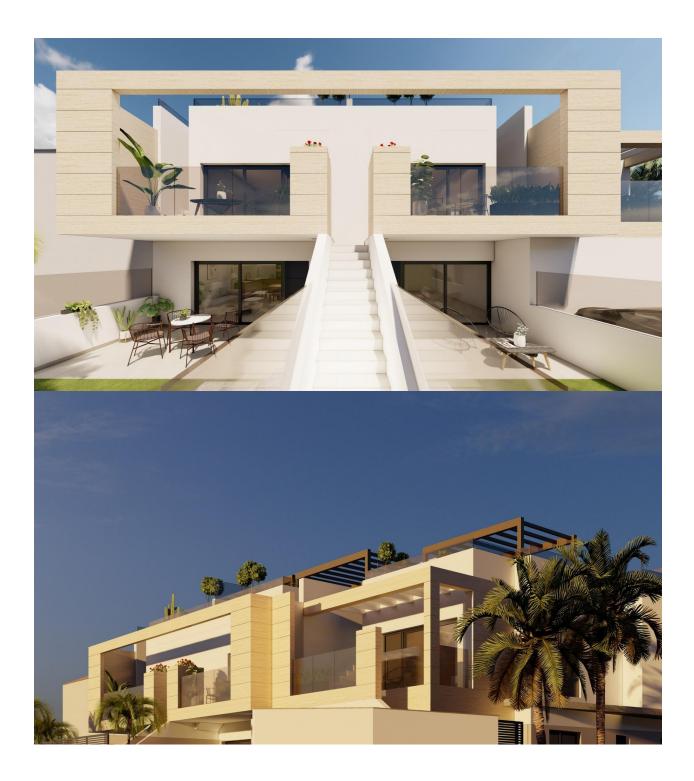

REF: # 12477

New Build Bungalows in Lo Pagán: Modern Living Near the Beach Prime Location in Lo Pagán, San Pedro del Pinatar Discover the perfect coastal lifestyle with these new build bungalows in Lo Pagán, a charming area within San Pedro del Pinatar. Located just 1.2 km from the beautiful Playa de Villa Nanitos, you're a 15-minute walk from sandy beaches and the iconic Molino Quintín windmill. This prime location is perfect for beach lovers and those interested in water sports, with yacht clubs and marinas nearby. Plus, all essential amenities like supermarkets, bars, and restaurants are just a few minutes' walk away. Property Features These stylish bungalows offer 2 bedrooms, 2 bathrooms, and an openplan kitchen and living room. The bungalows come with air conditioning, built-in wardrobes, and modern interiors. Ground floor units feature a spacious terrace with the option of adding a private pool (available at an additional cost), while the upper floor units boast a private solarium with an included swimming pool, perfect for relaxing in the Mediterranean sun. High-Quality Finishes Each bungalow includes a parking space, and all apartments are finished to a high standard. Features include Bosch kitchen appliances, electric shutters, ducted air conditioning, fully fitted bathrooms, and LED lighting both inside and outside. Ideal for Year-Round Living Lo Pagán offers a peaceful lifestyle with a welcoming, established community. Residents can enjoy activities year-round thanks

to the region's mild winter climate. The area features indoor swimming pools, sports facilities, and a variety of social events. The natural mud baths and calm waters of the Mar Menor add to the appeal, making this a top destination for wellness and relaxation. Nearby Attractions Dos Mares Shopping Centre: 5 minutes by car Murcia Airport (Corvera): 30minute drive Alicante Airport: 1-hour drive Golf courses and marinas are within a short drive, making this an excellent location for both leisure and convenience.