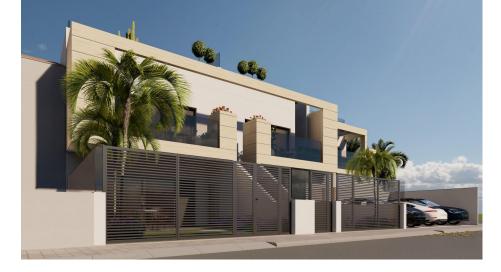

REF: # 12477

New Build Bungalows in Lo Pagán: Modern Living Near the Beach Prime Location in Lo Pagán, San Pedro del Pinatar Discover the perfect coastal lifestyle with these new build bungalows in Lo Pagán, a charming area within San Pedro del Pinatar. Located just 1.2 km from the beautiful Playa de Villa Nanitos, you're a 15-minute walk from sandy beaches and the iconic Molino Quintín windmill. This prime location is perfect for beach lovers and those interested in water sports, with yacht clubs and marinas nearby. Plus, all essential amenities like supermarkets, bars, and restaurants are just a few minutes' walk away. Property Features These stylish bungalows offer 2 bedrooms, 2 bathrooms, and an openplan kitchen and living room. The bungalows come with air conditioning, built-in wardrobes, and modern interiors. Ground floor units feature a spacious terrace with the option of adding a private pool (available at an additional cost), while the upper floor units boast a private solarium with an included swimming pool, perfect for relaxing in the Mediterranean sun. High-Quality Finishes Each bungalow includes a parking space, and all apartments are finished to a high standard. Features include Bosch kitchen appliances, electric shutters, ducted air conditioning, fully fitted bathrooms, and LED lighting both inside and outside. Ideal for Year-Round Living Lo Pagán offers a peaceful lifestyle with a welcoming, established community. Residents can enjoy activities year-round thanks