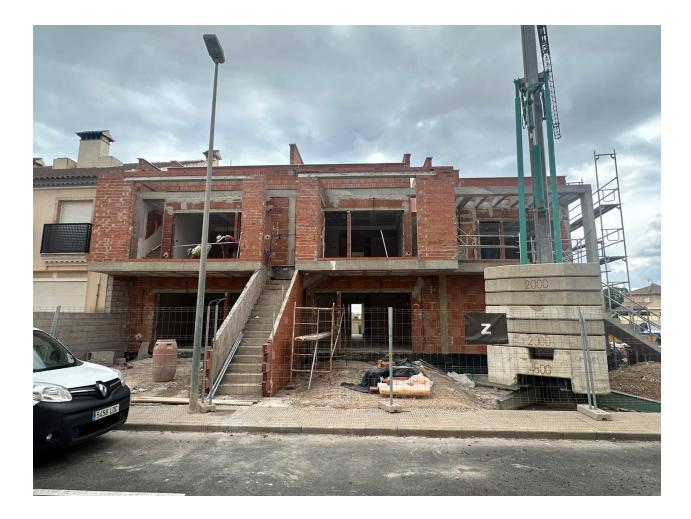

REF: # 12477

New Build Bungalows in Lo Pagán: Modern Living Near the Beach Prime Location in Lo Pagán, San Pedro del Pinatar Discover the perfect coastal lifestyle with these new build bungalows in Lo Pagán, a charming area within San Pedro del Pinatar. Located just 1.2 km from the beautiful Playa de Villa Nanitos, you're a 15-minute walk from sandy beaches and the iconic Molino Quintín windmill. This prime location is perfect for beach lovers and those interested in water sports, with yacht clubs and marinas nearby. Plus, all essential amenities like supermarkets, bars, and restaurants are just a few minutes' walk away. Property Features These stylish bungalows offer 2 bedrooms, 2 bathrooms, and an openplan kitchen and living room. The bungalows come with air conditioning, built-in wardrobes, and modern interiors. Ground floor units feature a spacious terrace with the option of adding a private pool (available at an additional cost), while the upper floor units boast a private solarium with an included swimming pool, perfect for relaxing in the Mediterranean sun. High-Quality Finishes Each bungalow includes a parking space, and all apartments are finished to a high standard. Features include Bosch kitchen appliances, electric shutters, ducted air conditioning, fully fitted bathrooms, and LED lighting both inside and outside. Ideal for Year-Round Living Lo Pagán offers a peaceful lifestyle with a welcoming, established community. Residents can enjoy activities year-round thanks