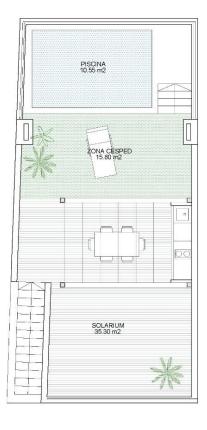

## PROPERTY GALLERY

| VIVIENDA 04 .<br>Planta Primera + Cubierta |          |  |  |
|--------------------------------------------|----------|--|--|
| Superficie Construida                      | 75,02 m2 |  |  |
| Superficie Exterior                        | 71,55 m2 |  |  |

Escala 1:100

Este plano carece de contractualidad y es meramente orientativo, pudiendo estar sujeto a modificaciones de carácter técnico derivadas del desarrollo del Proyecto de Edificación y su ejecución. El amueblamiento dibujado es a título indicativo, no estando incluido en el precio los muebles, electrodomésticos ni elementos de decoración. Solo se incluye los elementos incluidos en la memoria del Proyecto visado.