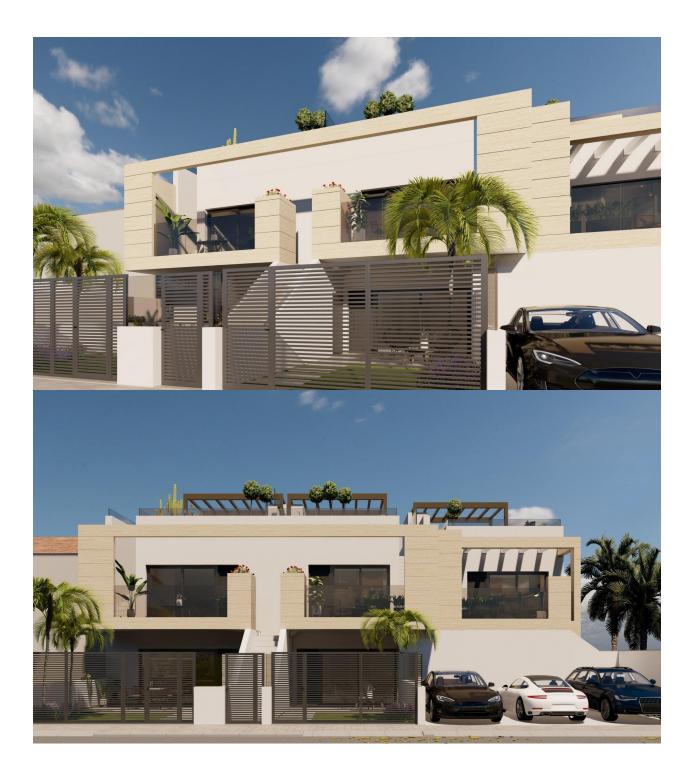

REF: # 12477

New Build Bungalows in Lo Pagán: Modern Living Near the Beach Prime Location in Lo Pagán, San Pedro del Pinatar Discover the perfect coastal lifestyle with these new build bungalows in Lo Pagán, a charming area within San Pedro del Pinatar. Located just 1.2 km from the beautiful Playa de Villa Nanitos, you're a 15-minute walk from sandy beaches and the iconic Molino Quintín windmill. This prime location is perfect for beach lovers and those interested in water sports, with yacht clubs and marinas nearby. Plus, all essential amenities like supermarkets, bars, and restaurants are just a few minutes' walk away. Property Features These stylish bungalows offer 2 bedrooms, 2 bathrooms, and an openplan kitchen and living room. The bungalows come with air conditioning, built-in wardrobes, and modern interiors. Ground floor units feature a spacious terrace with the option of adding a private pool (available at an additional cost), while the upper floor units boast a private solarium with an included swimming pool, perfect for relaxing in the Mediterranean sun. High-Quality Finishes Each bungalow includes a parking space, and all apartments are finished to a high standard. Features include Bosch kitchen appliances, electric shutters, ducted air conditioning, fully fitted bathrooms, and LED lighting both inside and outside. Ideal for Year-Round Living Lo Pagán offers a peaceful lifestyle with a welcoming, established community. Residents can enjoy activities year-round thanks

to the region's mild winter climate. The area features indoor swimming pools, sports facilities, and a variety of social events. The natural mud baths and calm waters of the Mar Menor add to the appeal, making this a top destination for wellness and relaxation. Nearby Attractions Dos Mares Shopping Centre: 5 minutes by car Murcia Airport (Corvera): 30minute drive Alicante Airport: 1-hour drive Golf courses and marinas are within a short drive, making this an excellent location for both leisure and convenience.