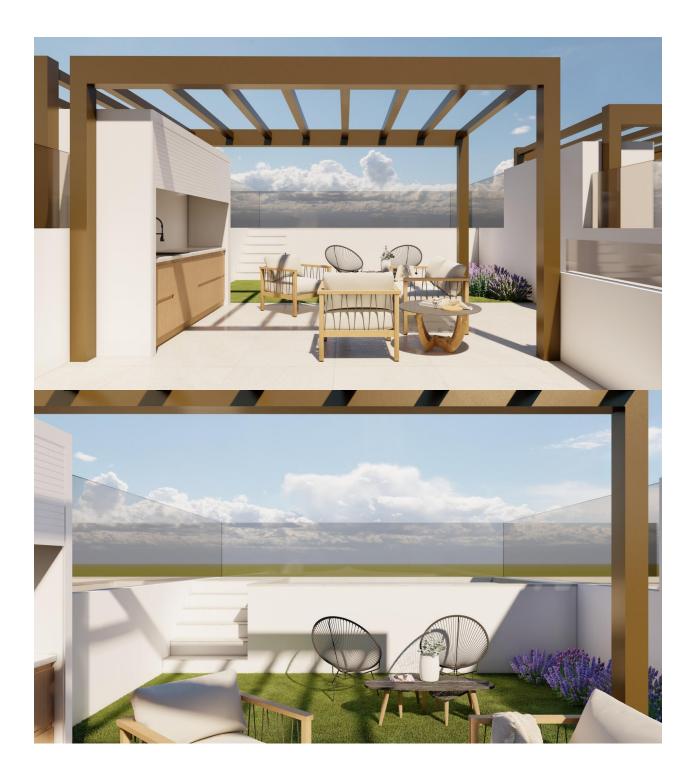

REF: # 12477

New Build Bungalows in Lo Pagán: Modern Living Near the Beach Prime Location in Lo Pagán, San Pedro del Pinatar Discover the perfect coastal lifestyle with these new build bungalows in Lo Pagán, a charming area within San Pedro del Pinatar. Located just 1.2 km from the beautiful Playa de Villa Nanitos, you're a 15-minute walk from sandy beaches and the iconic Molino Quintín windmill. This prime location is perfect for beach lovers and those interested in water sports, with yacht clubs and marinas nearby. Plus, all essential amenities like supermarkets, bars, and restaurants are just a few minutes' walk away. Property Features These stylish bungalows offer 2 bedrooms, 2 bathrooms, and an openplan kitchen and living room. The bungalows come with air conditioning, built-in wardrobes, and modern interiors. Ground floor units feature a spacious terrace with the option of adding a private pool (available at an additional cost), while the upper floor units boast a private solarium with an included swimming pool, perfect for relaxing in the Mediterranean sun. High-Quality Finishes Each bungalow includes a parking space, and all apartments are finished to a high standard. Features include Bosch kitchen appliances, electric shutters, ducted air conditioning, fully fitted bathrooms, and LED lighting both inside and outside. Ideal for Year-Round Living Lo Pagán offers a peaceful lifestyle with a welcoming, established community. Residents can enjoy activities year-round thanks

to the region's mild winter climate. The area features indoor swimming pools, sports facilities, and a variety of social events. The natural mud baths and calm waters of the Mar Menor add to the appeal, making this a top destination for wellness and relaxation. Nearby Attractions Dos Mares Shopping Centre: 5 minutes by car Murcia Airport (Corvera): 30minute drive Alicante Airport: 1-hour drive Golf courses and marinas are within a short drive, making this an excellent location for both leisure and convenience.