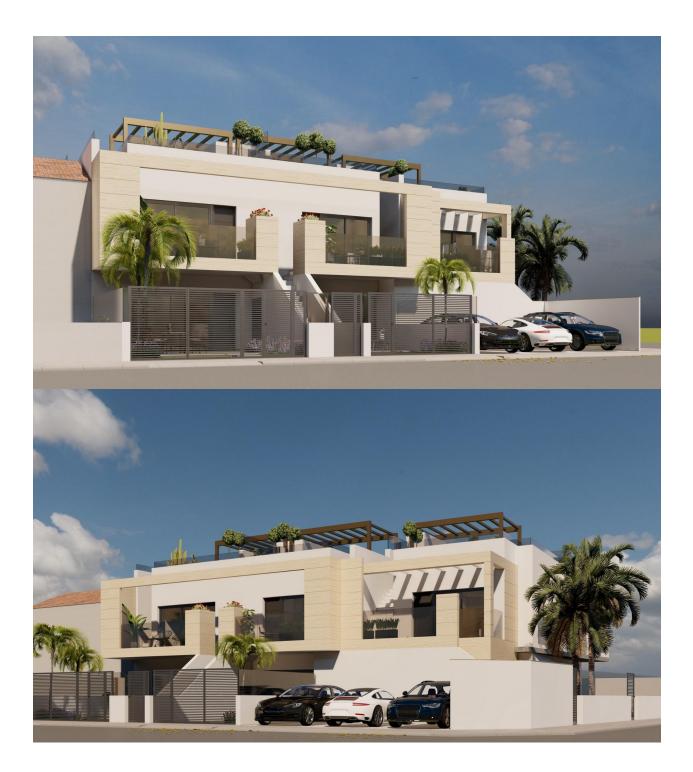

REF: # 12477

New Build Bungalows in Lo Pagán: Modern Living Near the Beach Prime Location in Lo Pagán, San Pedro del Pinatar Discover the perfect coastal lifestyle with these new build bungalows in Lo Pagán, a charming area within San Pedro del Pinatar. Located just 1.2 km from the beautiful Playa de Villa Nanitos, you're a 15-minute walk from sandy beaches and the iconic Molino Quintín windmill. This prime location is perfect for beach lovers and those interested in water sports, with yacht clubs and marinas nearby. Plus, all essential amenities like supermarkets, bars, and restaurants are just a few minutes' walk away. Property Features These stylish bungalows offer 2 bedrooms, 2 bathrooms, and an openplan kitchen and living room. The bungalows come with air conditioning, built-in wardrobes, and modern interiors. Ground floor units feature a spacious terrace with the option of adding a private pool (available at an additional cost), while the upper floor units boast a private solarium with an included swimming pool, perfect for relaxing in the Mediterranean sun. High-Quality Finishes Each bungalow includes a parking space, and all apartments are finished to a high standard. Features include Bosch kitchen appliances, electric shutters, ducted air conditioning, fully fitted bathrooms, and LED lighting both inside and outside. Ideal for Year-Round Living Lo Pagán offers a peaceful lifestyle with a welcoming, established community. Residents can enjoy activities year-round thanks

to the region's mild winter climate. The area features indoor swimming pools, sports facilities, and a variety of social events. The natural mud baths and calm waters of the Mar Menor add to the appeal, making this a top destination for wellness and relaxation. Nearby Attractions Dos Mares Shopping Centre: 5 minutes by car Murcia Airport (Corvera): 30minute drive Alicante Airport: 1-hour drive Golf courses and marinas are within a short drive, making this an excellent location for both leisure and convenience.