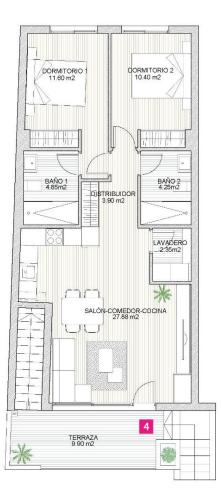

## PROPERTY GALLERY

| VIVIENDA 04 .<br>Planta Primera + Cubierta |          |  |  |
|--------------------------------------------|----------|--|--|
| Superficie Construida                      | 75,02 m2 |  |  |
| Superficie Exterior                        | 71,55 m2 |  |  |

Escala 1:100

Este plano carece de contractualidad y es meramente orientativo, pudiendo estar sujeto a modificaciones de carácter técnico derivadas del desarrollo del Proyecto de Edificación y su ejecución. El amueblamiento dibujado es a título indicativo, no estando incluido en el precio los muebles, electrodomésticos ni elementos de decoración. Solo se incluye los elementos incluidos en la memoria del Proyecto visado.