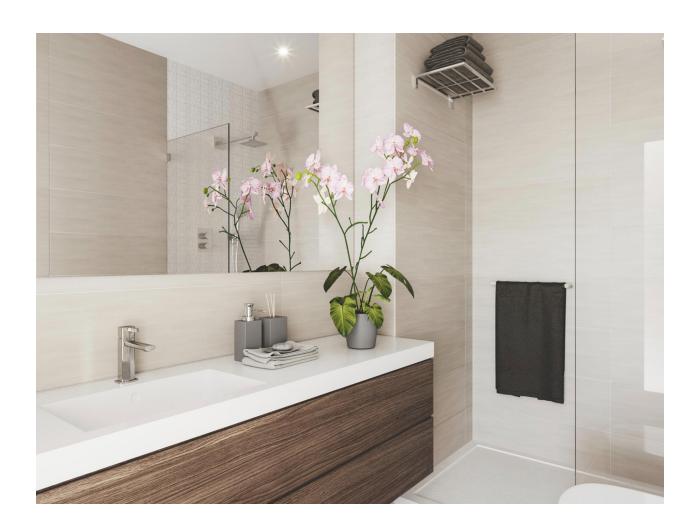

REF: # 12470 TORREVIEJA

| INFO    |            |
|---------|------------|
| :       | 212.000 €  |
| :       |            |
| :       | Torrevieja |
| :       | 3          |
| :       | 2          |
| ( m2 ): | 74         |
| ( m2 ): | -          |
| ( m2 ): | 1          |
| :       |            |
| :       | -          |
|         | -          |