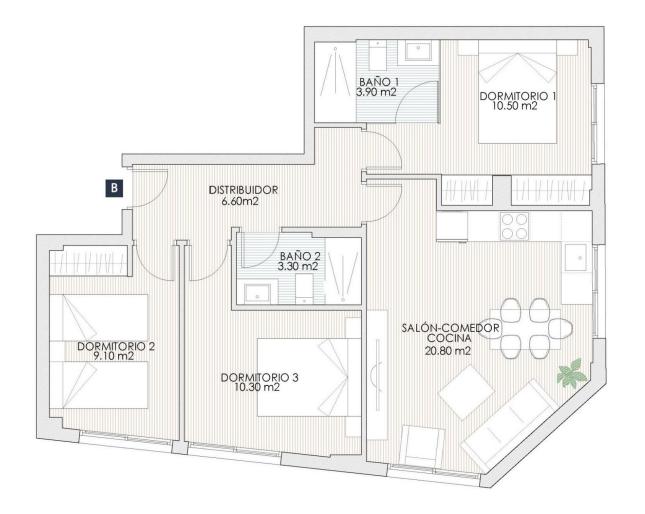

.

VIVIENDA B. Planta Baja

Superficie Vivienda 74,16 m2

Escala 1:75

Este plano carece de contractualidad y es meramente informativo, pudiendo estar sujeto a modificaciones de carácter técnico derivadas del desarrollo del Proyecto de edificación y su ejecución. El mobiliario dibujado es a título indicativo, no estando incluido en el precio los muebles, electrodomésticos ni elementos de decoración. Solo se incluye los elementos incluidos en la memoria del Proyecto visado.