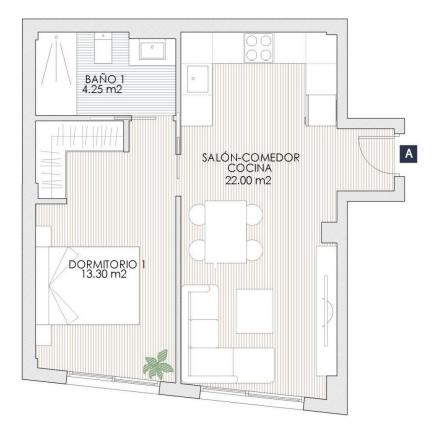

## PROPERTY GALLERY

|                                                                                                                                                                                                                                                                                                                                | VIVIENDA A. Planta Baja |             |
|--------------------------------------------------------------------------------------------------------------------------------------------------------------------------------------------------------------------------------------------------------------------------------------------------------------------------------|-------------------------|-------------|
|                                                                                                                                                                                                                                                                                                                                | Superficie Viviend      | a 49,19 m2  |
| Ň                                                                                                                                                                                                                                                                                                                              | -                       | Escala 1:75 |
| Este plano carece de contractualidad y es meramente informativo, pudiendo estar sujeto a modificacion<br>del Proyecto de edificación y su ejecución. El mobiliario dibujado es a título indicativo, no estando incluido<br>elementos de decoración. Solo se incluye los elementos incluidos en la memoria del Proyecto visado. |                         |             |