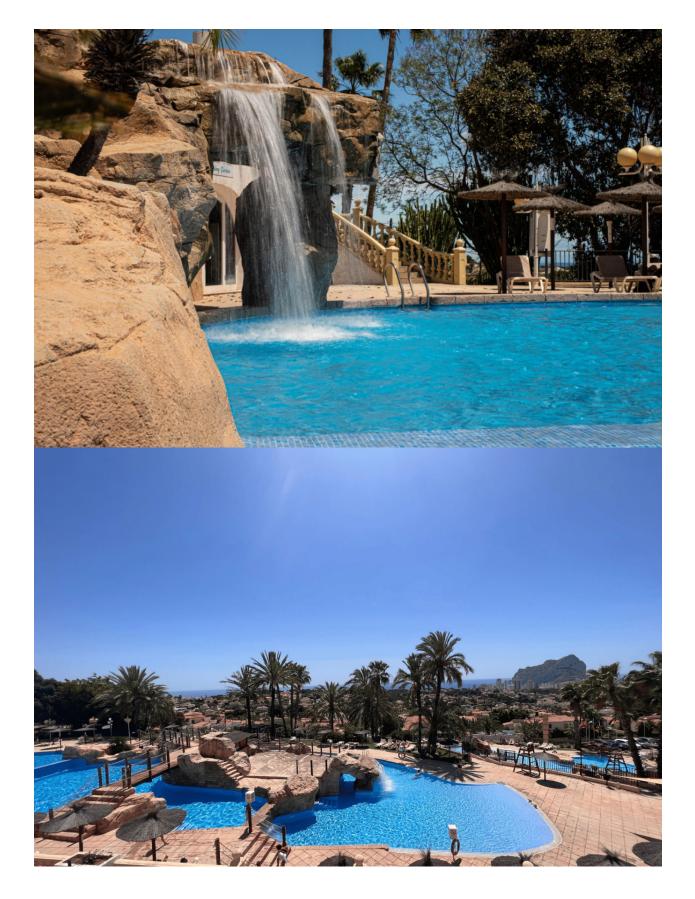

Located in the prestigious Imperial Park Resort in Calpe, these bungalows offer an exceptional accommodation experience. Each unit, with a constructed area of 78 square meters, consists of a bedroom, a full bathroom, kitchen and livingdining room with direct access to a terrace, providing breathtaking panoramic views. The property also includes a numbered parking space and a private solarium. The resort has multiple swimming pools, adding a refreshing touch to this exclusive enclave. These bungalows are the ideal choice for those looking for luxury, comfort and a prime location on the beautiful Costa Blanca.