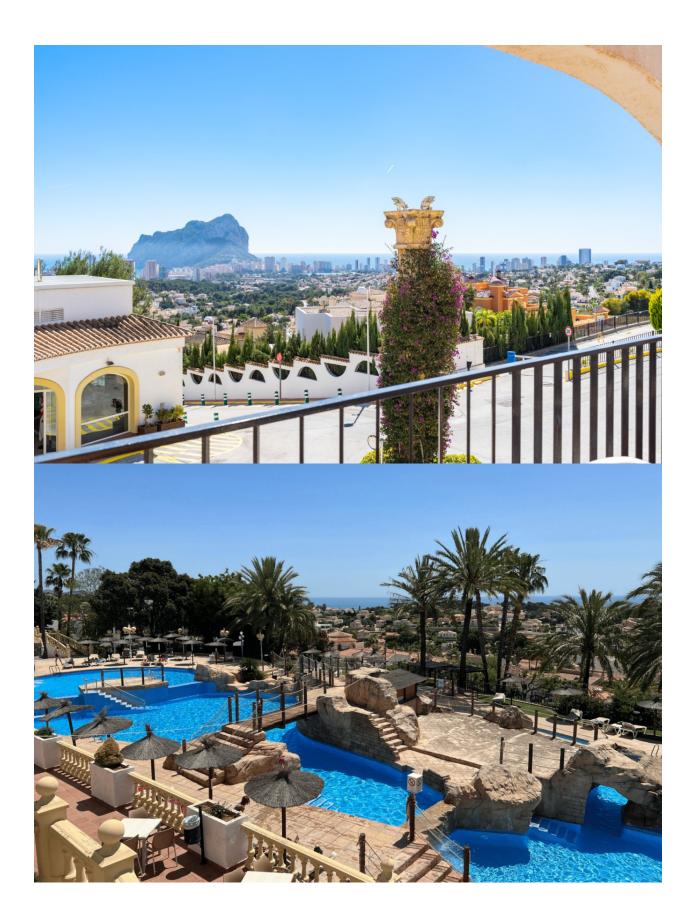

Located in the prestigious Imperial Park Resort in Calpe, these bungalows offer an exceptional accommodation experience. Each unit, with a constructed area of 78 square meters, consists of a bedroom, a full bathroom, kitchen and livingdining room with direct access to a terrace, providing breathtaking panoramic views. The property also includes a numbered parking space and a private solarium. The resort has multiple swimming pools, adding a refreshing touch to this exclusive enclave. These bungalows are the ideal choice for those looking for luxury, comfort and a prime location on the beautiful Costa Blanca.