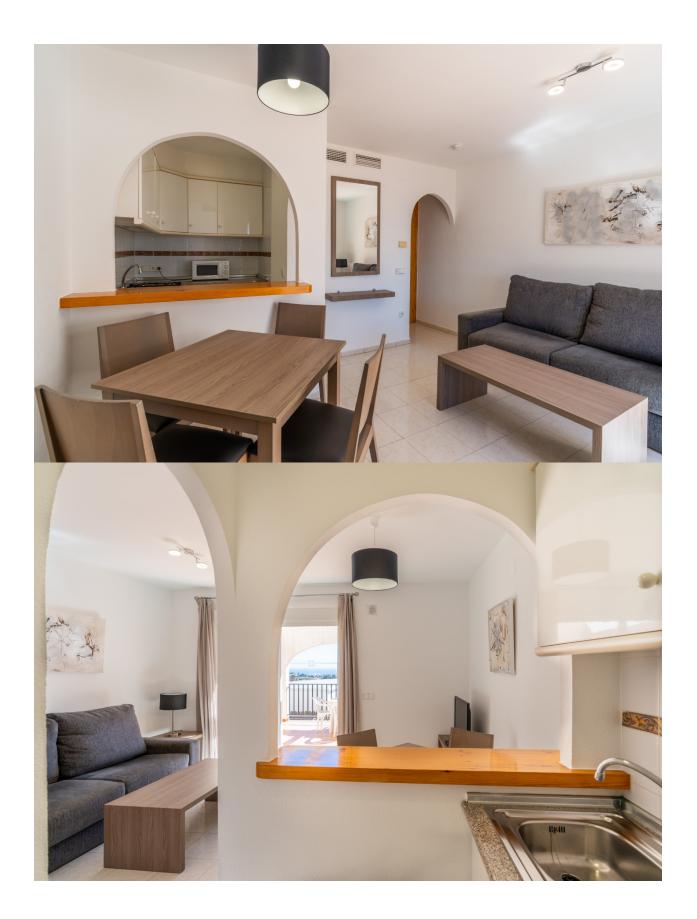

Located in the prestigious Imperial Park Resort in Calpe, these bungalows offer an exceptional accommodation experience. Each unit, with a constructed area of 78 square meters, consists of a bedroom, a full bathroom, kitchen and livingdining room with direct access to a terrace, providing breathtaking panoramic views. The property also includes a numbered parking space and a private solarium. The resort has multiple swimming pools, adding a refreshing touch to this exclusive enclave. These bungalows are the ideal choice for those looking for luxury, comfort and a prime location on the beautiful Costa Blanca.