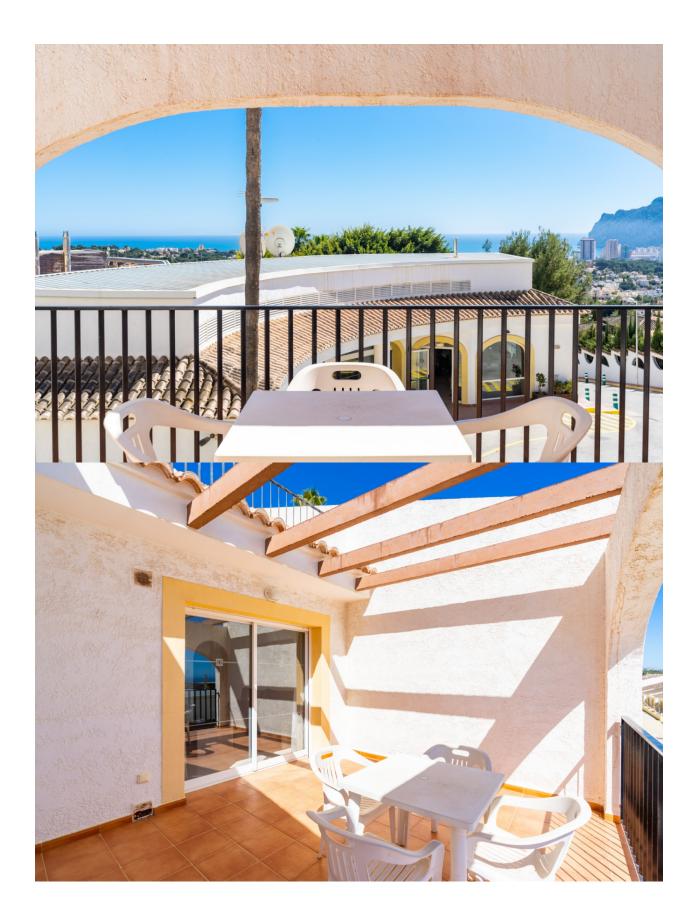

Located in the prestigious Imperial Park Resort in Calpe, these bungalows offer an exceptional accommodation experience. Each unit, with a constructed area of 78 square meters, consists of a bedroom, a full bathroom, kitchen and livingdining room with direct access to a terrace, providing breathtaking panoramic views. The property also includes a numbered parking space and a private solarium. The resort has multiple swimming pools, adding a refreshing touch to this exclusive enclave. These bungalows are the ideal choice for those looking for luxury, comfort and a prime location on the beautiful Costa Blanca.