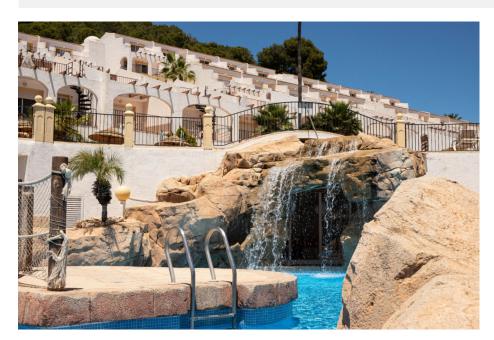

Located in the prestigious Imperial Park Resort in Calpe, these bungalows offer an exceptional accommodation experience. Each unit, with a constructed area of 78 square meters, consists of a bedroom, a full bathroom, kitchen and livingdining room with direct access to a terrace, providing breathtaking panoramic views. The property also includes a numbered parking space and a private solarium. The resort has multiple swimming pools, adding a refreshing touch to this exclusive enclave. These bungalows are the ideal choice for those looking for luxury, comfort and a prime location on the beautiful Costa Blanca.