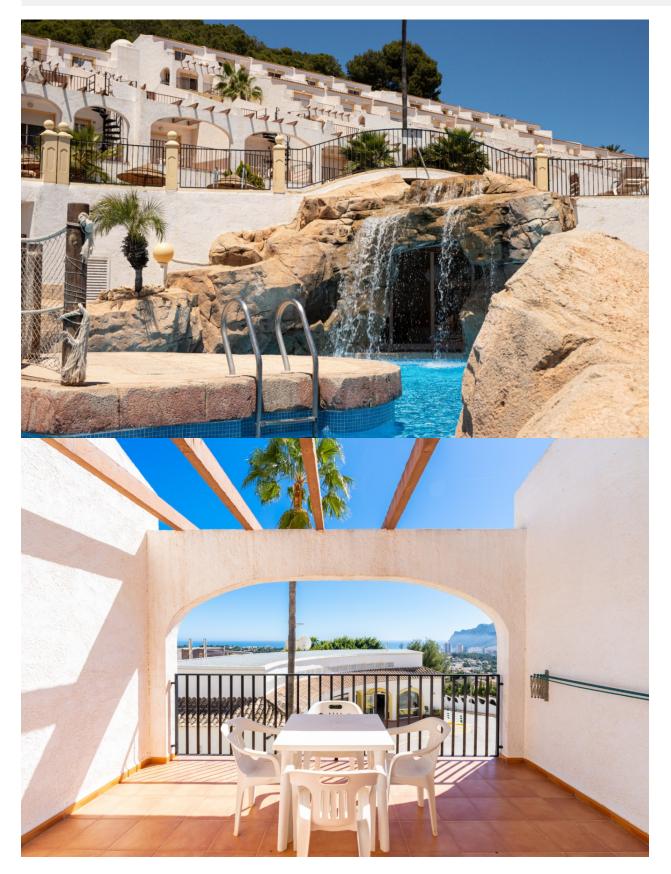

Located in the prestigious Imperial Park Resort in Calpe, these bungalows offer an exceptional accommodation experience. Each unit, with a constructed area of 78 square meters, consists of a bedroom, a full bathroom, kitchen and livingdining room with direct access to a terrace, providing breathtaking panoramic views. The property also includes a numbered parking space and a private solarium. The resort has multiple swimming pools, adding a refreshing touch to this exclusive enclave. These bungalows are the ideal choice for those looking for luxury, comfort and a prime location on the beautiful Costa Blanca.