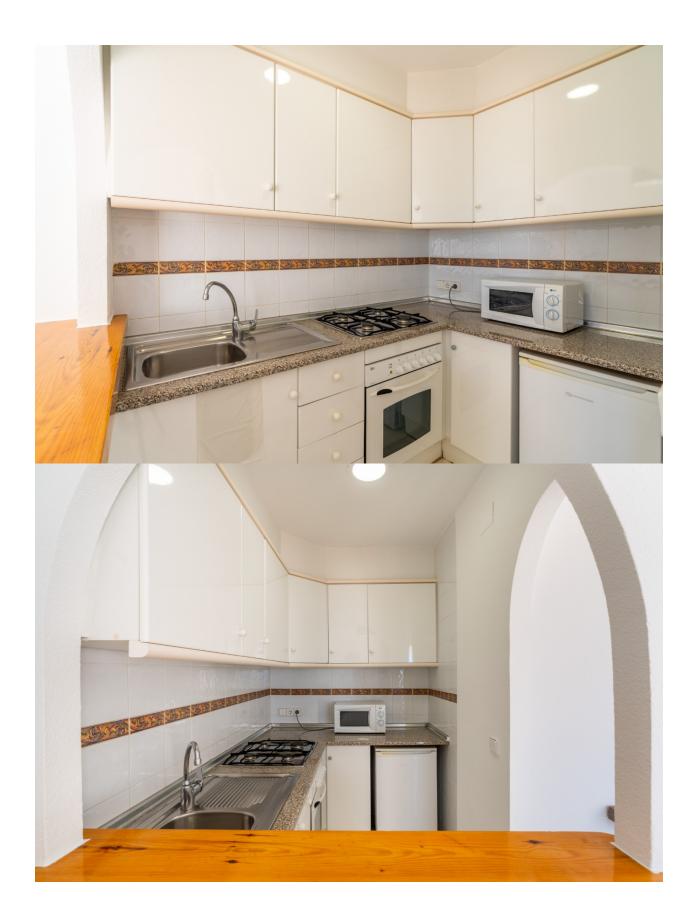

Located in the prestigious Imperial Park Resort in Calpe, these bungalows offer an exceptional accommodation experience. Each unit, with a constructed area of 78 square meters, consists of a bedroom, a full bathroom, kitchen and livingdining room with direct access to a terrace, providing breathtaking panoramic views. The property also includes a numbered parking space and a private solarium. The resort has multiple swimming pools, adding a refreshing touch to this exclusive enclave. These bungalows are the ideal choice for those looking for luxury, comfort and a prime location on the beautiful Costa Blanca.