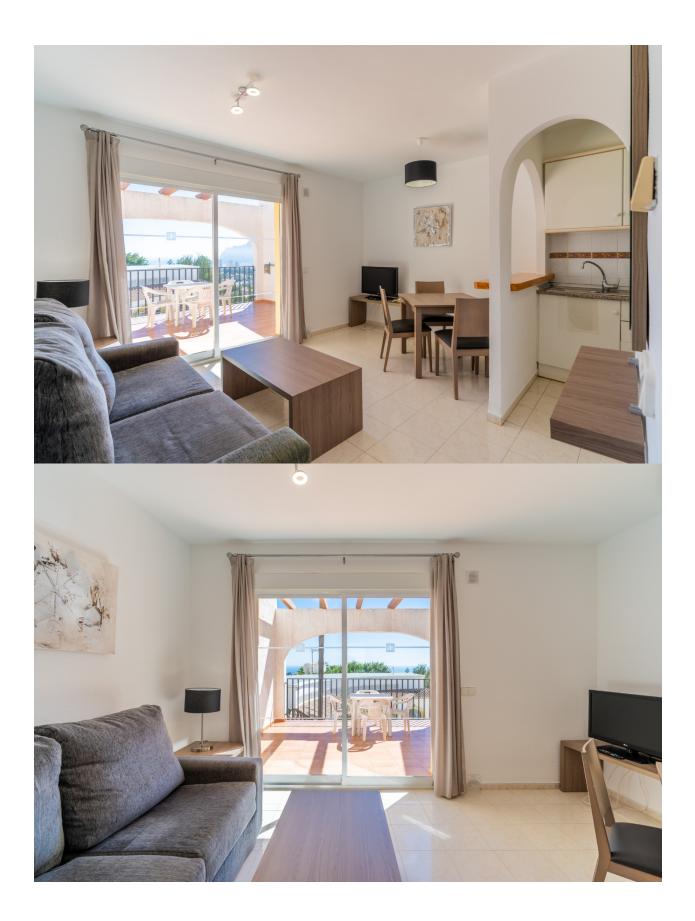

Located in the prestigious Imperial Park Resort in Calpe, these bungalows offer an exceptional accommodation experience. Each unit, with a constructed area of 78 square meters, consists of a bedroom, a full bathroom, kitchen and livingdining room with direct access to a terrace, providing breathtaking panoramic views. The property also includes a numbered parking space and a private solarium. The resort has multiple swimming pools, adding a refreshing touch to this exclusive enclave. These bungalows are the ideal choice for those looking for luxury, comfort and a prime location on the beautiful Costa Blanca.