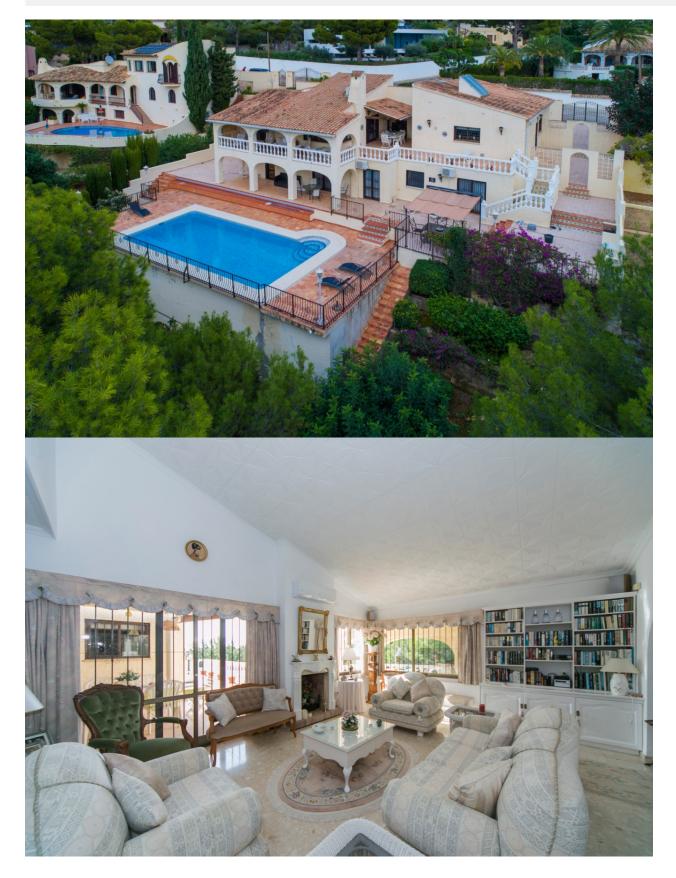

Located on the first line of the Altea Golf Course. From its balconies and terraces we can see the Don Cayo golf course, which has beautiful facilities with restaurants, gym, and offices. The neighborhood is very quiet, high net worth, and upscale. In just five minutes by car we reach the village of Altea la Vella. The ground floor is used for the bedrooms, one of which has an ensuite bathroom. All rooms have direct access to the pool, where we find another full bathroom. On the upper floor there is a large room distributed in living room, dining room, office, and access area. There is also a large independent kitchen with access to the terrace that connects the upper floor. The plot is large, and has parking for several cars outside, as well as a double enclosed garage. This garage could be transformed into a selfcontained apartment. It is in a pristine state, impeccable, and ready to move into. The plot has access through a pedestrian gate with intercom, and a double driveway. The house has central heating, and is sold fully furnished.