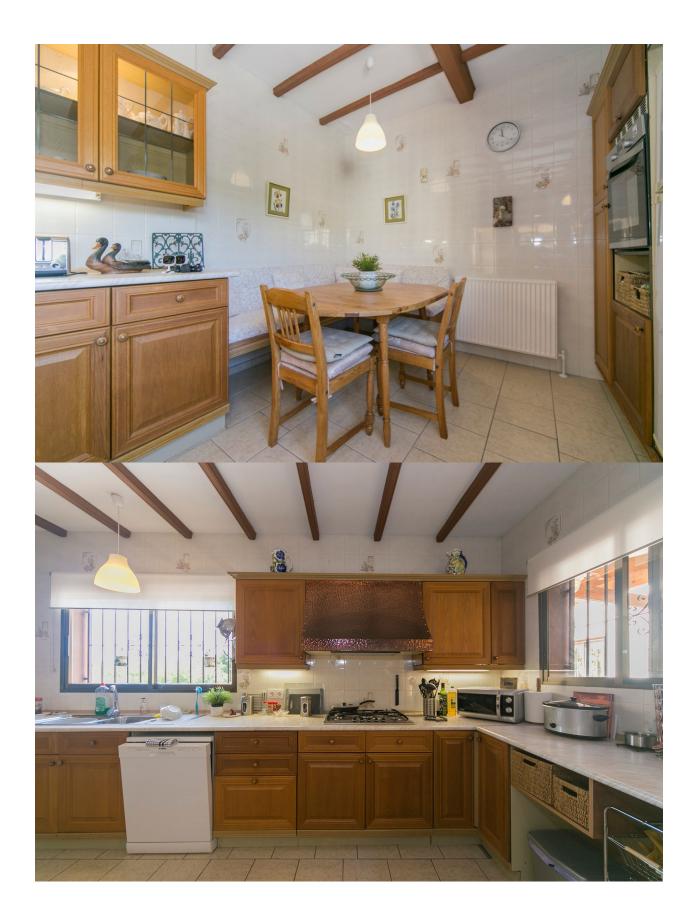

Located on the first line of the Altea Golf Course. From its balconies and terraces we can see the Don Cayo golf course, which has beautiful facilities with restaurants, gym, and offices. The neighborhood is very quiet, high net worth, and upscale. In just five minutes by car we reach the village of Altea la Vella. The ground floor is used for the bedrooms, one of which has an ensuite bathroom. All rooms have direct access to the pool, where we find another full bathroom. On the upper floor there is a large room distributed in living room, dining room, office, and access area. There is also a large independent kitchen with access to the terrace that connects the upper floor. The plot is large, and has parking for several cars outside, as well as a double enclosed garage. This garage could be transformed into a selfcontained apartment. It is in a pristine state, impeccable, and ready to move into. The plot has access through a pedestrian gate with intercom, and a double driveway. The house has central heating, and is sold fully furnished.