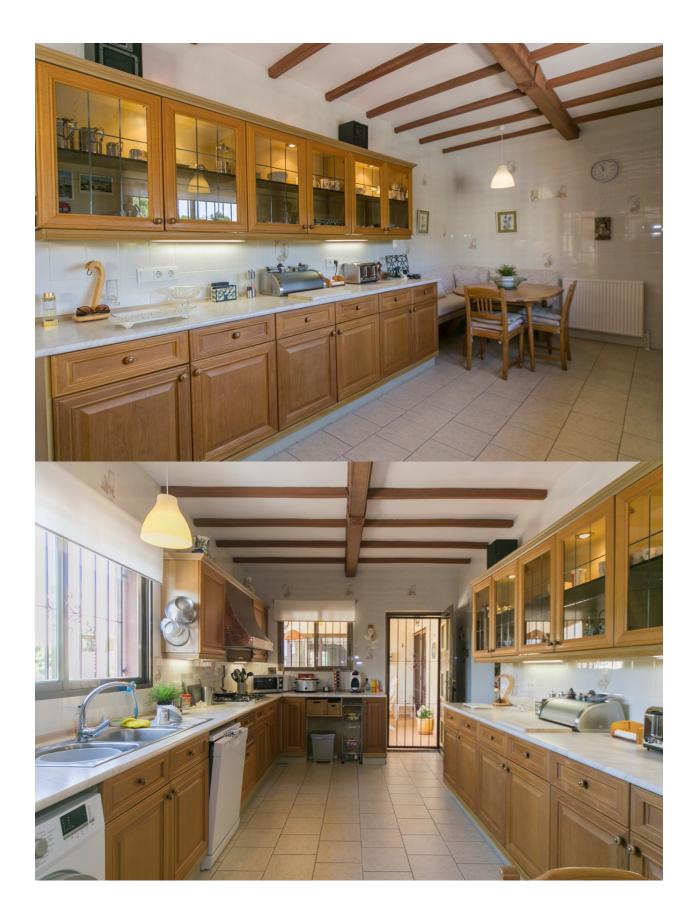

Located on the first line of the Altea Golf Course. From its balconies and terraces we can see the Don Cayo golf course, which has beautiful facilities with restaurants, gym, and offices. The neighborhood is very quiet, high net worth, and upscale. In just five minutes by car we reach the village of Altea la Vella. The ground floor is used for the bedrooms, one of which has an ensuite bathroom. All rooms have direct access to the pool, where we find another full bathroom. On the upper floor there is a large room distributed in living room, dining room, office, and access area. There is also a large independent kitchen with access to the terrace that connects the upper floor. The plot is large, and has parking for several cars outside, as well as a double enclosed garage. This garage could be transformed into a selfcontained apartment. It is in a pristine state, impeccable, and ready to move into. The plot has access through a pedestrian gate with intercom, and a double driveway. The house has central heating, and is sold fully furnished.