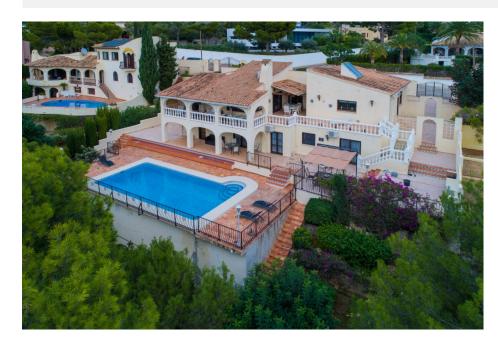

Located on the first line of the Altea Golf Course. From its balconies and terraces we can see the Don Cayo golf course, which has beautiful facilities with restaurants, gym, and offices. The neighborhood is very quiet, high net worth, and upscale. In just five minutes by car we reach the village of Altea la Vella. The ground floor is used for the bedrooms, one of which has an ensuite bathroom. All rooms have direct access to the pool, where we find another full bathroom. On the upper floor there is a large room distributed in living room, dining room, office, and access area. There is also a large independent kitchen with access to the terrace that connects the upper floor. The plot is large, and has parking for several cars outside, as well as a double enclosed garage. This garage could be transformed into a selfcontained apartment. It is in a pristine state, impeccable, and ready to move into. The plot has access through a pedestrian gate with intercom, and a double driveway. The house has central heating, and is sold fully furnished.