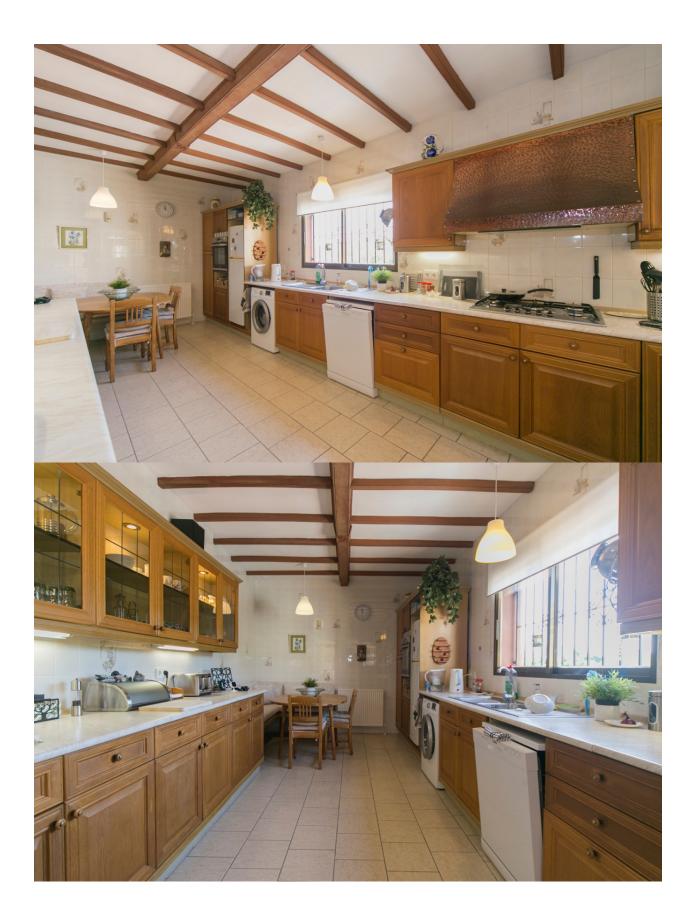

Located on the first line of the Altea Golf Course. From its balconies and terraces we can see the Don Cayo golf course, which has beautiful facilities with restaurants, gym, and offices. The neighborhood is very quiet, high net worth, and upscale. In just five minutes by car we reach the village of Altea la Vella. The ground floor is used for the bedrooms, one of which has an ensuite bathroom. All rooms have direct access to the pool, where we find another full bathroom. On the upper floor there is a large room distributed in living room, dining room, office, and access area. There is also a large independent kitchen with access to the terrace that connects the upper floor. The plot is large, and has parking for several cars outside, as well as a double enclosed garage. This garage could be transformed into a selfcontained apartment. It is in a pristine state, impeccable, and ready to move into. The plot has access through a pedestrian gate with intercom, and a double driveway. The house has central heating, and is sold fully furnished.