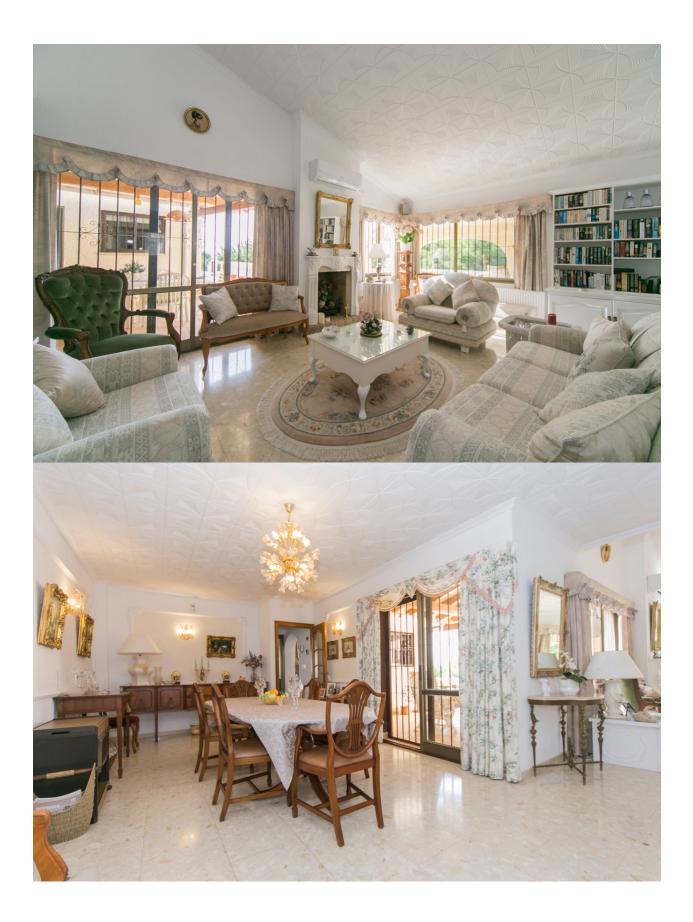

Located on the first line of the Altea Golf Course. From its balconies and terraces we can see the Don Cayo golf course, which has beautiful facilities with restaurants, gym, and offices. The neighborhood is very quiet, high net worth, and upscale. In just five minutes by car we reach the village of Altea la Vella. The ground floor is used for the bedrooms, one of which has an ensuite bathroom. All rooms have direct access to the pool, where we find another full bathroom. On the upper floor there is a large room distributed in living room, dining room, office, and access area. There is also a large independent kitchen with access to the terrace that connects the upper floor. The plot is large, and has parking for several cars outside, as well as a double enclosed garage. This garage could be transformed into a selfcontained apartment. It is in a pristine state, impeccable, and ready to move into. The plot has access through a pedestrian gate with intercom, and a double driveway. The house has central heating, and is sold fully furnished.