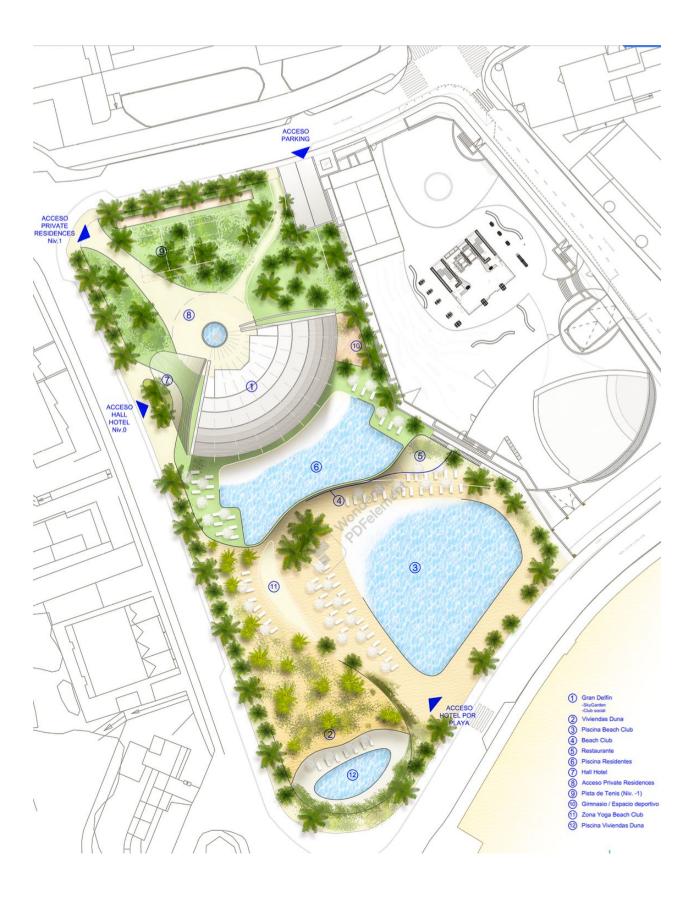

Magnificent luxury apartment located on the seafront in Benidorm, this one has a privileged location. The house is distributed in an entrance hall, a spacious and bright living dining room, this has direct access to the outdoor terrace, a beautiful open kitchen fully furnished and equipped, 2 bedrooms and 2 bathrooms. This apartment offers us the possibility of easily distributing the interior space, thanks to this, we can have a space which we can use as a dining room, additional living room, an office, among others. The equipment of the house is very extensive, it has: home automation, high energy efficiency equipment, aerothermal energy, underfloor heating, among others. High quality materials have been used for its construction. The urbanization has 2 beautiful swimming pools, beautiful garden areas, gym, social club, tennis court, as well as a long list of facilities.