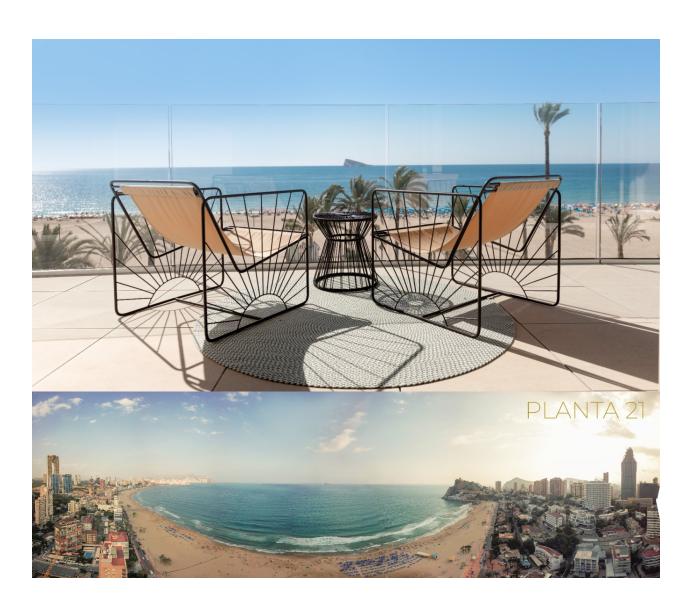

Magnificent luxury apartment located on the seafront in Benidorm, this one has a privileged location. The house is distributed in an entrance hall, a spacious and bright living dining room, this has direct access to the outdoor terrace, a beautiful open kitchen fully furnished and equipped, 2 bedrooms and 2 bathrooms. This apartment offers us the possibility of easily distributing the interior space, thanks to this, we can have a space which we can use as a dining room, additional living room, an office, among others. The equipment of the house is very extensive, it has: home automation, high energy efficiency equipment, aerothermal energy, underfloor heating, among others. High quality materials have been used for its construction. The urbanization has 2 beautiful swimming pools, beautiful garden areas, gym, social club, tennis court, as well as a long list of facilities.