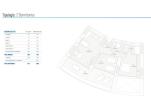

## PROPERTY GALLERY

**Tipología:** 2 Dormitorios

| SUPERFICIE (M²)         | ÚTILES (M²) | CONSTRUIDA (Mº. |
|-------------------------|-------------|-----------------|
| ENTRADA                 | 3,7         | 4,5             |
| PASILLO                 | 2,1         | 2,6             |
| BAÑO 1                  | 4,7         | 5,7             |
| BAÑO 2                  | 2,5         | 3,1             |
| HABITACIÓN 1            | 15,5        | 18,9            |
| HABITACIÓN 2            | 12,1        | 14,8            |
| SALÓN/COCINA/COMEDOR    | 24,3        | 26,6            |
| OTAL VIVIENDA           | 64,9        | 79,2            |
| TERRAZA                 | 22,6        | 29,6            |
| PROPORCIONAL Z. COMUNES |             | 30,1            |
| OTAL CON TERRAZA        | 87,5        | 138,9           |