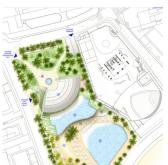

Magnificent luxury apartment located on the seafront in Benidorm, this one has a privileged location. The house is distributed in an entrance hall, a spacious and bright living dining room, this has direct access to the outdoor terrace, a beautiful open kitchen fully furnished and equipped, 2 bedrooms and 2 bathrooms. This apartment offers us the possibility of easily distributing the interior space, thanks to this, we can have a space which we can use as a dining room, additional living room, an office, among others. The equipment of the house is very extensive, it has: home automation, high energy efficiency equipment, aerothermal energy, underfloor heating, among others. High quality materials have been used for its construction. The urbanization has 2 beautiful swimming pools, beautiful garden areas, gym, social club, tennis court, as well as a long list of facilities.