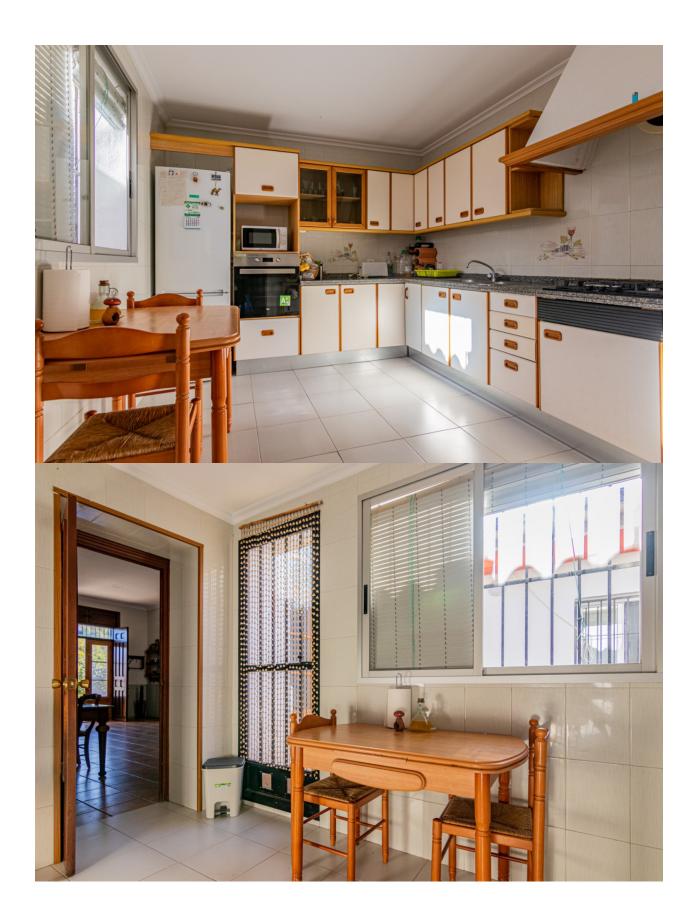

We present a unique finca strategically located between La Nucía and Polop, with panoramic views of Polop and the Sleeping Lion, close to all services and amenities. On a plot of 11,000 square meters, this property features fruit trees in production, such as orange, lemon and avocado trees, along with two ponds to ensure water supply. The farm stands out for its sustainability as it has solar panels. The property covers a total of 313 square meters, divided into two independent apartments and a versatile garagestorage room with various possibilities of use. The first house offers a livingdining room, separate kitchen, interior patio, pellet fireplace, two bedrooms and a bathroom. The second room consists of a bright livingdining room, two bedrooms, a bathroom and a bedroom with an ensuite bathroom. Both homes communicate with each other, and have air conditioning, fireplaces and fitted wardrobes. It also has an outdoor barbecue and a greenhouse to enjoy moments outdoors. With its unique combination of agricultural production, modern amenities, panoramic views and sustainability, this estate represents an exceptional opportunity for those seeking a rural lifestyle without sacrificing elegance and functionality in this unique property.