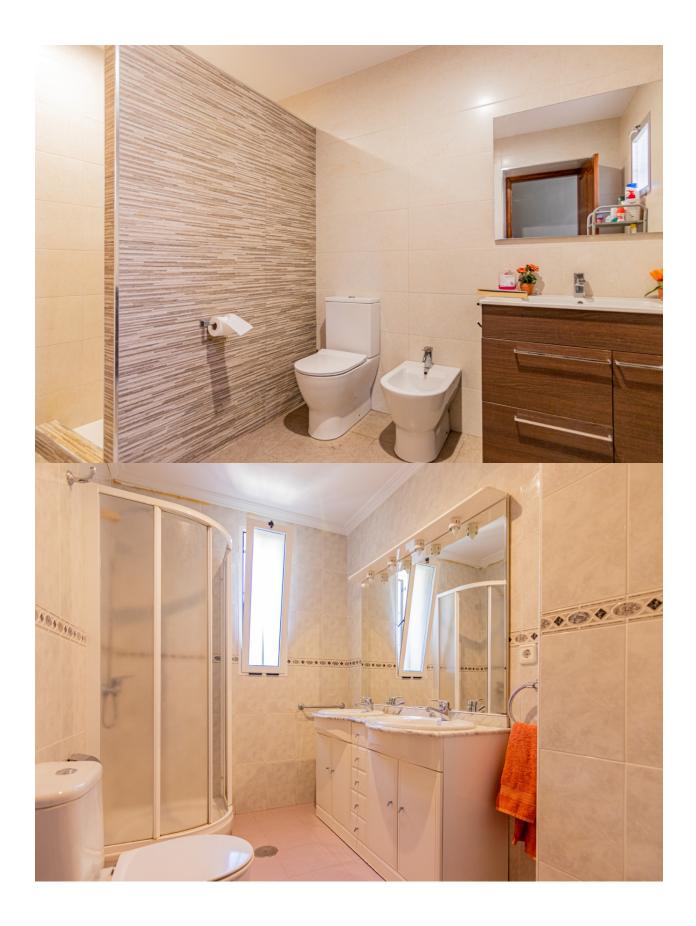

We present a unique finca strategically located between La Nucía and Polop, with panoramic views of Polop and the Sleeping Lion, close to all services and amenities. On a plot of 11,000 square meters, this property features fruit trees in production, such as orange, lemon and avocado trees, along with two ponds to ensure water supply. The farm stands out for its sustainability as it has solar panels. The property covers a total of 313 square meters, divided into two independent apartments and a versatile garagestorage room with various possibilities of use. The first house offers a livingdining room, separate kitchen, interior patio, pellet fireplace, two bedrooms and a bathroom. The second room consists of a bright livingdining room, two bedrooms, a bathroom and a bedroom with an ensuite bathroom. Both homes communicate with each other, and have air conditioning, fireplaces and fitted wardrobes. It also has an outdoor barbecue and a greenhouse to enjoy moments outdoors. With its unique combination of agricultural production, modern amenities, panoramic views and sustainability, this estate represents an exceptional opportunity for those seeking a rural lifestyle without sacrificing elegance and functionality in this unique property.