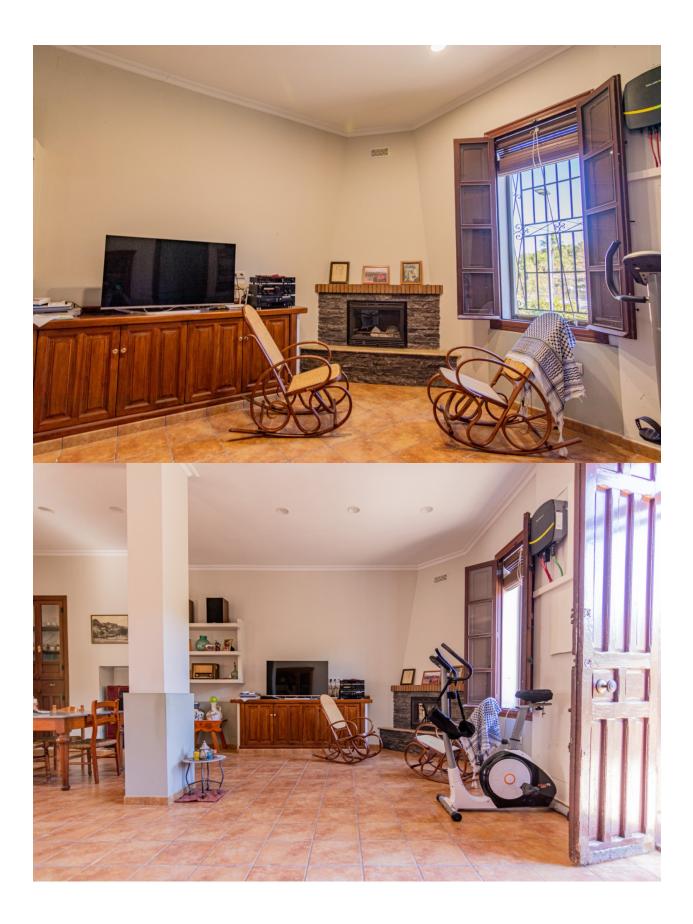

We present a unique finca strategically located between La Nucía and Polop, with panoramic views of Polop and the Sleeping Lion, close to all services and amenities. On a plot of 11,000 square meters, this property features fruit trees in production, such as orange, lemon and avocado trees, along with two ponds to ensure water supply. The farm stands out for its sustainability as it has solar panels. The property covers a total of 313 square meters, divided into two independent apartments and a versatile garagestorage room with various possibilities of use. The first house offers a livingdining room, separate kitchen, interior patio, pellet fireplace, two bedrooms and a bathroom. The second room consists of a bright livingdining room, two bedrooms, a bathroom and a bedroom with an ensuite bathroom. Both homes communicate with each other, and have air conditioning, fireplaces and fitted wardrobes. It also has an outdoor barbecue and a greenhouse to enjoy moments outdoors. With its unique combination of agricultural production, modern amenities, panoramic views and sustainability, this estate represents an exceptional opportunity for those seeking a rural lifestyle without sacrificing elegance and functionality in this unique property.