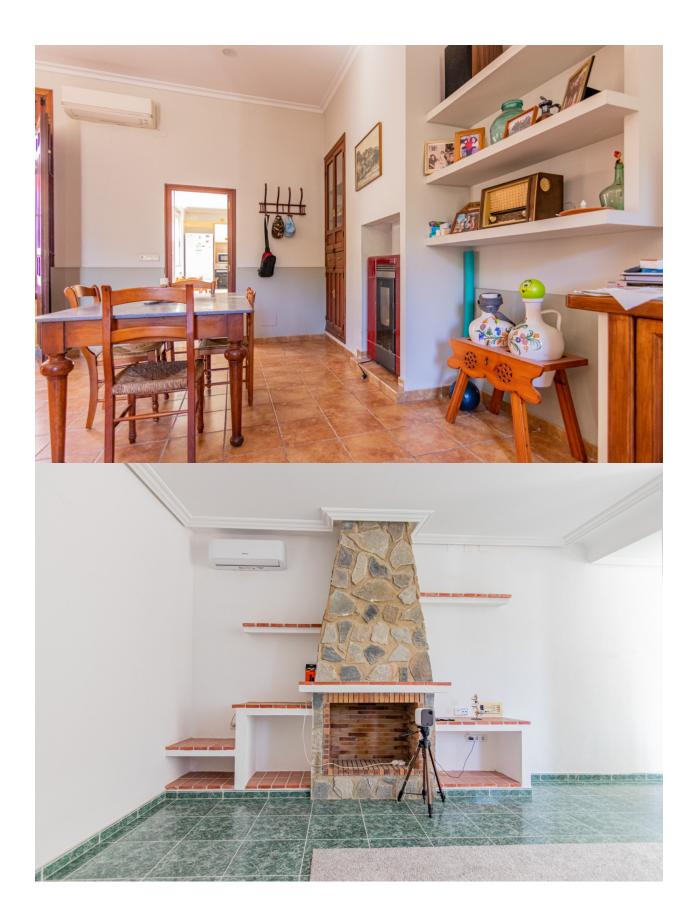

We present a unique finca strategically located between La Nucía and Polop, with panoramic views of Polop and the Sleeping Lion, close to all services and amenities. On a plot of 11,000 square meters, this property features fruit trees in production, such as orange, lemon and avocado trees, along with two ponds to ensure water supply. The farm stands out for its sustainability as it has solar panels. The property covers a total of 313 square meters, divided into two independent apartments and a versatile garagestorage room with various possibilities of use. The first house offers a livingdining room, separate kitchen, interior patio, pellet fireplace, two bedrooms and a bathroom. The second room consists of a bright livingdining room, two bedrooms, a bathroom and a bedroom with an ensuite bathroom. Both homes communicate with each other, and have air conditioning, fireplaces and fitted wardrobes. It also has an outdoor barbecue and a greenhouse to enjoy moments outdoors. With its unique combination of agricultural production, modern amenities, panoramic views and sustainability, this estate represents an exceptional opportunity for those seeking a rural lifestyle without sacrificing elegance and functionality in this unique property.