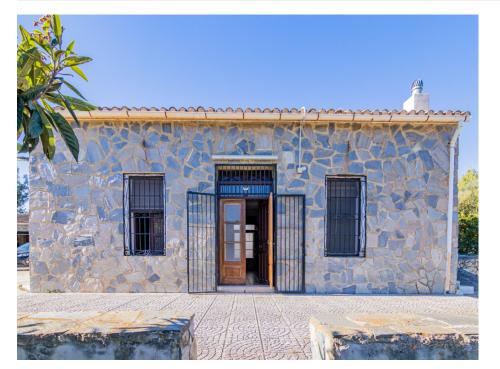

We present a unique finca strategically located between La Nucía and Polop, with panoramic views of Polop and the Sleeping Lion, close to all services and amenities. On a plot of 11,000 square meters, this property features fruit trees in production, such as orange, lemon and avocado trees, along with two ponds to ensure water supply. The farm stands out for its sustainability as it has solar panels. The property covers a total of 313 square meters, divided into two independent apartments and a versatile garagestorage room with various possibilities of use. The first house offers a livingdining room, separate kitchen, interior patio, pellet fireplace, two bedrooms and a bathroom. The second room consists of a bright livingdining room, two bedrooms, a bathroom and a bedroom with an ensuite bathroom. Both homes communicate with each other, and have air conditioning, fireplaces and fitted wardrobes. It also has an outdoor barbecue and a greenhouse to enjoy moments outdoors. With its unique combination of agricultural production, modern amenities, panoramic views and sustainability, this estate represents an exceptional opportunity for those seeking a rural lifestyle without sacrificing elegance and functionality in this unique property.