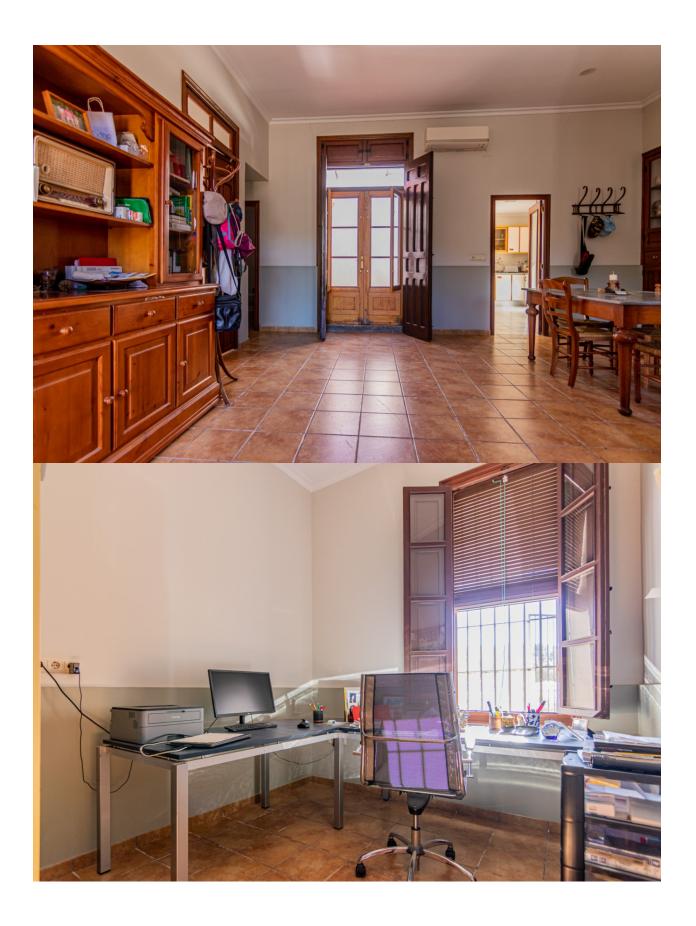

We present a unique finca strategically located between La Nucía and Polop, with panoramic views of Polop and the Sleeping Lion, close to all services and amenities. On a plot of 11,000 square meters, this property features fruit trees in production, such as orange, lemon and avocado trees, along with two ponds to ensure water supply. The farm stands out for its sustainability as it has solar panels. The property covers a total of 313 square meters, divided into two independent apartments and a versatile garagestorage room with various possibilities of use. The first house offers a livingdining room, separate kitchen, interior patio, pellet fireplace, two bedrooms and a bathroom. The second room consists of a bright livingdining room, two bedrooms, a bathroom and a bedroom with an ensuite bathroom. Both homes communicate with each other, and have air conditioning, fireplaces and fitted wardrobes. It also has an outdoor barbecue and a greenhouse to enjoy moments outdoors. With its unique combination of agricultural production, modern amenities, panoramic views and sustainability, this estate represents an exceptional opportunity for those seeking a rural lifestyle without sacrificing elegance and functionality in this unique property.