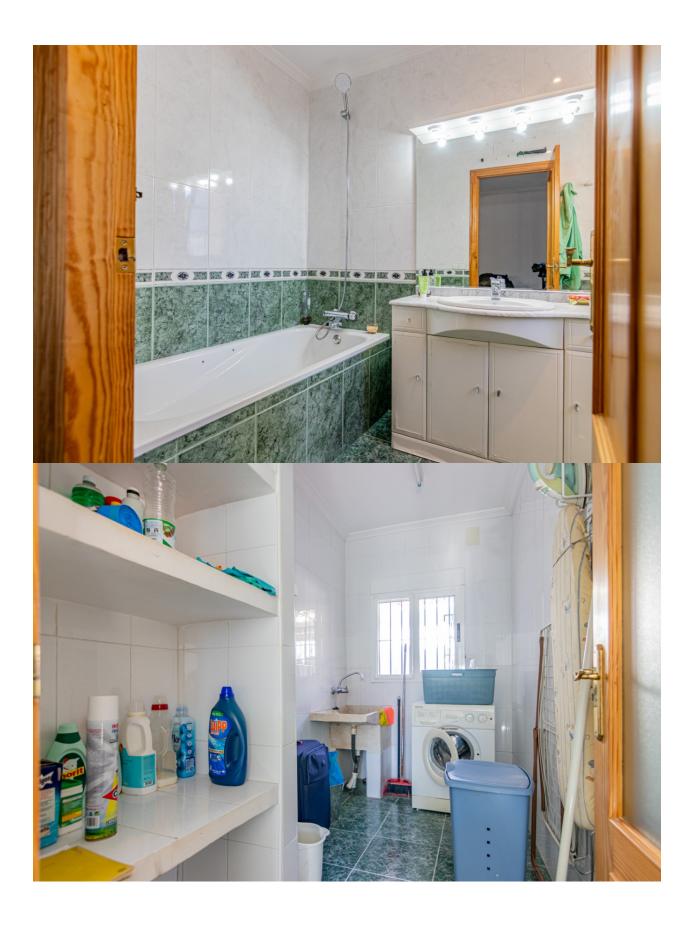

We present a unique finca strategically located between La Nucía and Polop, with panoramic views of Polop and the Sleeping Lion, close to all services and amenities. On a plot of 11,000 square meters, this property features fruit trees in production, such as orange, lemon and avocado trees, along with two ponds to ensure water supply. The farm stands out for its sustainability as it has solar panels. The property covers a total of 313 square meters, divided into two independent apartments and a versatile garagestorage room with various possibilities of use. The first house offers a livingdining room, separate kitchen, interior patio, pellet fireplace, two bedrooms and a bathroom. The second room consists of a bright livingdining room, two bedrooms, a bathroom and a bedroom with an ensuite bathroom. Both homes communicate with each other, and have air conditioning, fireplaces and fitted wardrobes. It also has an outdoor barbecue and a greenhouse to enjoy moments outdoors. With its unique combination of agricultural production, modern amenities, panoramic views and sustainability, this estate represents an exceptional opportunity for those seeking a rural lifestyle without sacrificing elegance and functionality in this unique property.