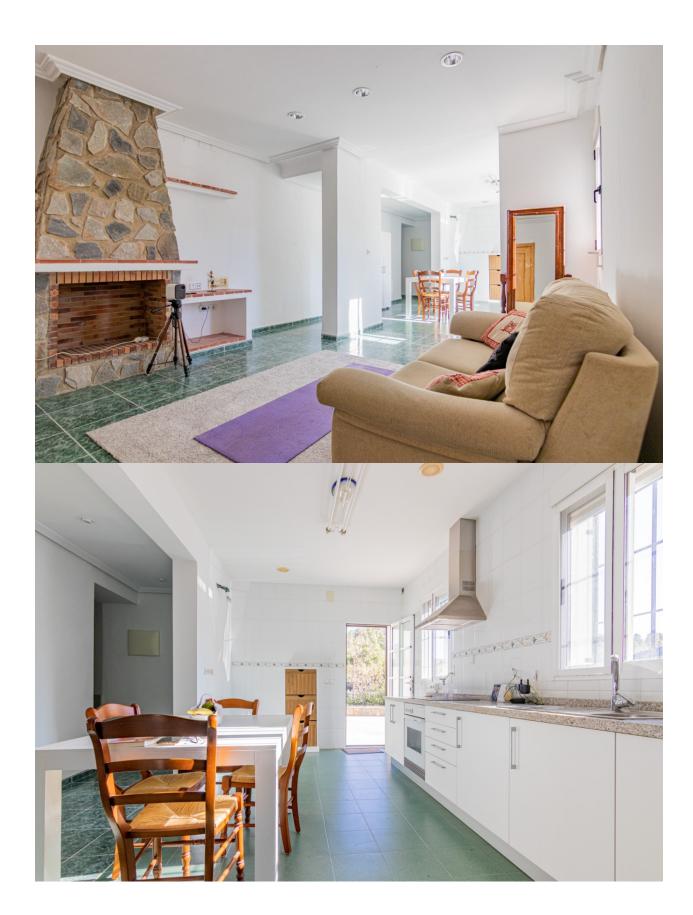

We present a unique finca strategically located between La Nucía and Polop, with panoramic views of Polop and the Sleeping Lion, close to all services and amenities. On a plot of 11,000 square meters, this property features fruit trees in production, such as orange, lemon and avocado trees, along with two ponds to ensure water supply. The farm stands out for its sustainability as it has solar panels. The property covers a total of 313 square meters, divided into two independent apartments and a versatile garagestorage room with various possibilities of use. The first house offers a livingdining room, separate kitchen, interior patio, pellet fireplace, two bedrooms and a bathroom. The second room consists of a bright livingdining room, two bedrooms, a bathroom and a bedroom with an ensuite bathroom. Both homes communicate with each other, and have air conditioning, fireplaces and fitted wardrobes. It also has an outdoor barbecue and a greenhouse to enjoy moments outdoors. With its unique combination of agricultural production, modern amenities, panoramic views and sustainability, this estate represents an exceptional opportunity for those seeking a rural lifestyle without sacrificing elegance and functionality in this unique property.