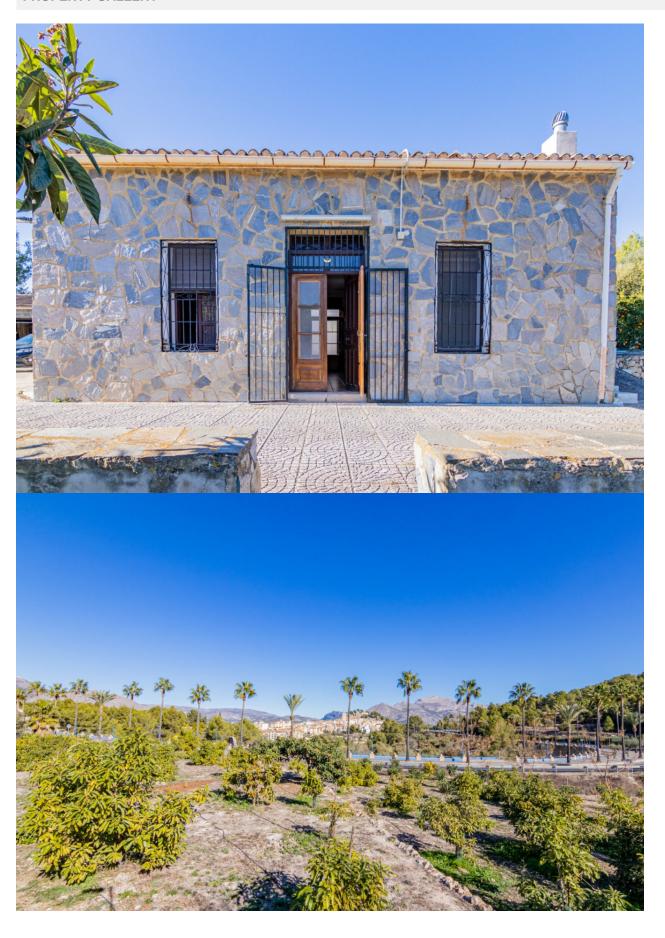

We present a unique finca strategically located between La Nucía and Polop, with panoramic views of Polop and the Sleeping Lion, close to all services and amenities. On a plot of 11,000 square meters, this property features fruit trees in production, such as orange, lemon and avocado trees, along with two ponds to ensure water supply. The farm stands out for its sustainability as it has solar panels. The property covers a total of 313 square meters, divided into two independent apartments and a versatile garagestorage room with various possibilities of use. The first house offers a livingdining room, separate kitchen, interior patio, pellet fireplace, two bedrooms and a bathroom. The second room consists of a bright livingdining room, two bedrooms, a bathroom and a bedroom with an ensuite bathroom. Both homes communicate with each other, and have air conditioning, fireplaces and fitted wardrobes. It also has an outdoor barbecue and a greenhouse to enjoy moments outdoors. With its unique combination of agricultural production, modern amenities, panoramic views and sustainability, this estate represents an exceptional opportunity for those seeking a rural lifestyle without sacrificing elegance and functionality in this unique property.