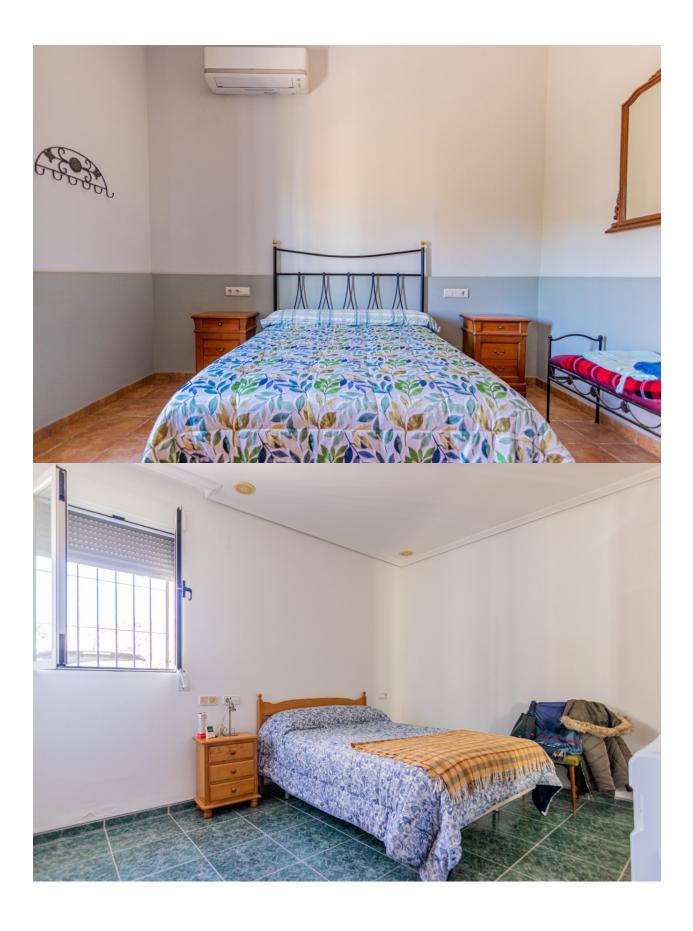

We present a unique finca strategically located between La Nucía and Polop, with panoramic views of Polop and the Sleeping Lion, close to all services and amenities. On a plot of 11,000 square meters, this property features fruit trees in production, such as orange, lemon and avocado trees, along with two ponds to ensure water supply. The farm stands out for its sustainability as it has solar panels. The property covers a total of 313 square meters, divided into two independent apartments and a versatile garagestorage room with various possibilities of use. The first house offers a livingdining room, separate kitchen, interior patio, pellet fireplace, two bedrooms and a bathroom. The second room consists of a bright livingdining room, two bedrooms, a bathroom and a bedroom with an ensuite bathroom. Both homes communicate with each other, and have air conditioning, fireplaces and fitted wardrobes. It also has an outdoor barbecue and a greenhouse to enjoy moments outdoors. With its unique combination of agricultural production, modern amenities, panoramic views and sustainability, this estate represents an exceptional opportunity for those seeking a rural lifestyle without sacrificing elegance and functionality in this unique property.