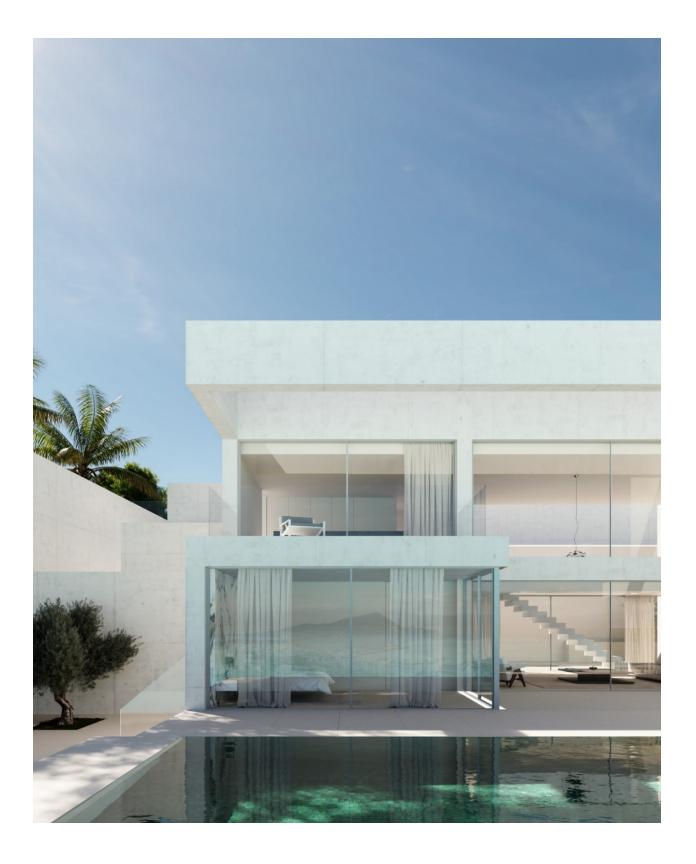

## ALTEA

both the plot of 1000 m<sup>2</sup> and the construction of a spectacular luxury villa of 800 m<sup>2</sup>. The property, distributed over 4 floors, has been designed to maximise the incomparable views of the Mediterranean Sea from almost every corner of the house. The main living room, with large panoramic windows, opens directly onto a spectacular Infiniti pool that seems to merge with the blue horizon of the bay, creating a sense of visual continuity between the house and the landscape. The villa will have 4 ensuite bedrooms, all facing the sea, a garage with capacity for 4 cars and a lift that connects all floors, ensuring maximum comfort. The interior design has been conceived with the highest guality materials, with the aim of creating a welcoming and luxurious atmosphere, accompanied by the latest technologies in air conditioning, intelligent lighting and home automation. This residence not only offers a sophisticated and comfortable lifestyle, but is distinguished by its incomparable views of the iconic bay of Altea, all with the construction and land already included in the price. Don't miss the opportunity to enjoy life in a dream villa with spectacular views. For more information do not hesitate to contact us.