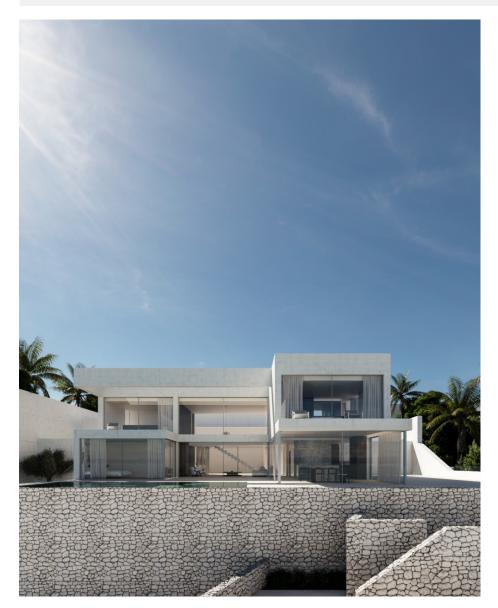

## INFO 2.950.000 € 2 ÷ Altea ÷ 5 4 : 4 800 ( m2 ): ( m2 ): 1.000 ( m2 ): : ÷

We present an exclusive opportunity to acquire a plot that offers stunning panoramic views of the bay of Altea and Albir, located in the prestigious area of San Chuchim (Altea). This unique project includes, in the price,

## ALTEA

both the plot of 1000 m<sup>2</sup> and the construction of a spectacular luxury villa of 800 m<sup>2</sup>. The property, distributed over 4 floors, has been designed to maximise the incomparable views of the Mediterranean Sea from almost every corner of the house. The main living room, with large panoramic windows, opens directly onto a spectacular Infiniti pool that seems to merge with the blue horizon of the bay, creating a sense of visual continuity between the house and the landscape. The villa will have 4 ensuite bedrooms, all facing the sea, a garage with capacity for 4 cars and a lift that connects all floors, ensuring maximum comfort. The interior design has been conceived with the highest guality materials, with the aim of creating a welcoming and luxurious atmosphere, accompanied by the latest technologies in air conditioning, intelligent lighting and home automation. This residence not only offers a sophisticated and comfortable lifestyle, but is distinguished by its incomparable views of the iconic bay of Altea, all with the construction and land already included in the price. Don't miss the opportunity to enjoy life in a dream villa with spectacular views. For more information do not hesitate to contact us.