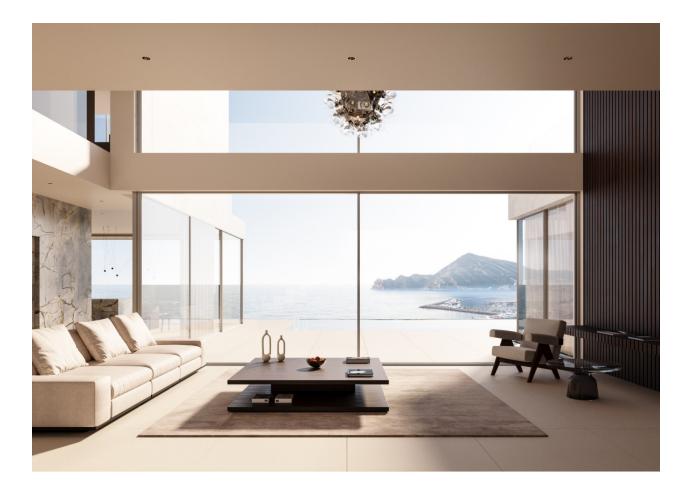

## ALTEA

both the plot of 1000 m<sup>2</sup> and the construction of a spectacular luxury villa of 800 m<sup>2</sup>. The property, distributed over 4 floors, has been designed to maximise the incomparable views of the Mediterranean Sea from almost every corner of the house. The main living room, with large panoramic windows, opens directly onto a spectacular Infiniti pool that seems to merge with the blue horizon of the bay, creating a sense of visual continuity between the house and the landscape. The villa will have 4 ensuite bedrooms, all facing the sea, a garage with capacity for 4 cars and a lift that connects all floors, ensuring maximum comfort. The interior design has been conceived with the highest guality materials, with the aim of creating a welcoming and luxurious atmosphere, accompanied by the latest technologies in air conditioning, intelligent lighting and home automation. This residence not only offers a sophisticated and comfortable lifestyle, but is distinguished by its incomparable views of the iconic bay of Altea, all with the construction and land already included in the price. Don't miss the opportunity to enjoy life in a dream villa with spectacular views. For more information do not hesitate to contact us.