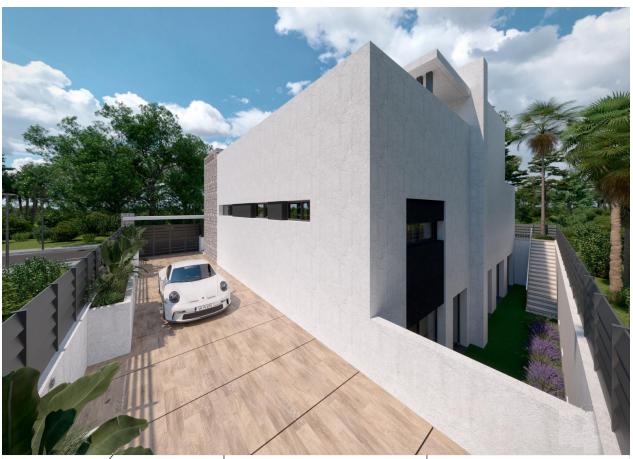

( m2 ):

( m2 ):

.

: -

-

NEW BUILD VILLAS IN PRIVATE GATED RESORT IN PROVINCE OF MURCIA New Build villas in private gated resort in the Murcia region, surrounded by excellent golf courses and just 10 minutes from the sandy beaches of the Mar Menor Sea. 15 New Build independent villas has 3 bedrooms, 3 bathrooms, guest toilet, large living room - kitchen with a wonderful double height, terrace with pool, private solarium with preinstallation for jacuzzi, basement. Modern villas stands out for its high quality finishes and for its well used spaces, an English patios to a higher level giving the option to create large spaces that replicate the comfort in the basement which with a toilet, utility room and laundry, the floors are finished, the walls painted and has pre -installation of A / C. Located in a private gated resort, with a main access entrance and 24 hours security. The resort is designed around an impressive 126.000 m2 green area. It comprises walking and cycling paths, sport facilities, paddle and tennis courts, a mini-golf course, gardens, dog parks, leisure areas, clubhouse.... Also in the central area is the jewel of the resort, a crystalclear artificial lake of almost 17.000m2 of water surface, surrounded by white sandy beaches and palm trees, bringing a piece of the Caribbean to the Murcia Region. There are 2 islands in the lake, one of them has its own bar, there are also "beach Chiringuitos" spread around the lake. The resort is strategically located less than 4 km from the beach and the town of Los Alcázares, where you can practice various water sports, surrounded by several golf courses and the city of Cartagena less than 15 minutes by car and 22 km from Murcia airport, therefore having a wide cultural, gastronomic and sports offer within reach.