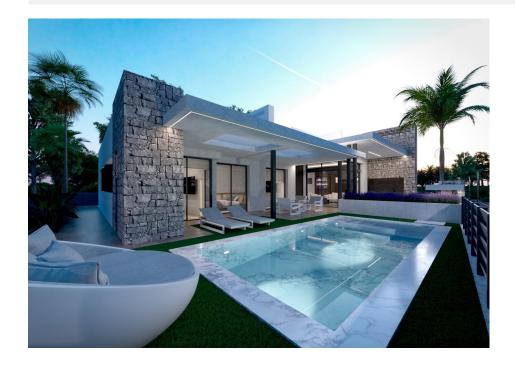

( m2 ):

( m2 ):

.

: -

-

NEW BUILD VILLAS IN PRIVATE GATED RESORT IN PROVINCE OF MURCIA New Build villas in private gated resort in the Murcia region, surrounded by excellent golf courses and just 10 minutes from the sandy beaches of the Mar Menor Sea. 15 New Build independent villas has 3 bedrooms, 3 bathrooms, guest toilet, large living room - kitchen with a wonderful double height, terrace with pool, private solarium with preinstallation for jacuzzi, basement. Modern villas stands out for its high quality finishes and for its well used spaces, an English patios to a higher level giving the option to create large spaces that replicate the comfort in the basement which with a toilet, utility room and laundry, the floors are finished, the walls painted and has pre -installation of A / C. Located in a private gated resort, with a main access entrance and 24 hours security. The resort is designed around an impressive 126.000 m2 green area. It comprises walking and cycling paths, sport facilities, paddle and tennis courts, a mini-golf course, gardens, dog parks, leisure areas, clubhouse.... Also in the central area is the jewel of the resort, a crystalclear artificial lake of almost 17.000m2 of water surface, surrounded by white sandy beaches and palm trees, bringing a piece of the Caribbean to the Murcia Region. There are 2 islands in the lake, one of them has its own bar, there are also "beach Chiringuitos" spread around the lake. The resort is strategically located less than 4 km from the beach and the town of Los Alcázares, where you can practice various water sports, surrounded by several golf courses and the city of Cartagena less than 15 minutes by car and 22 km from Murcia airport, therefore having a wide cultural, gastronomic and sports offer within reach.