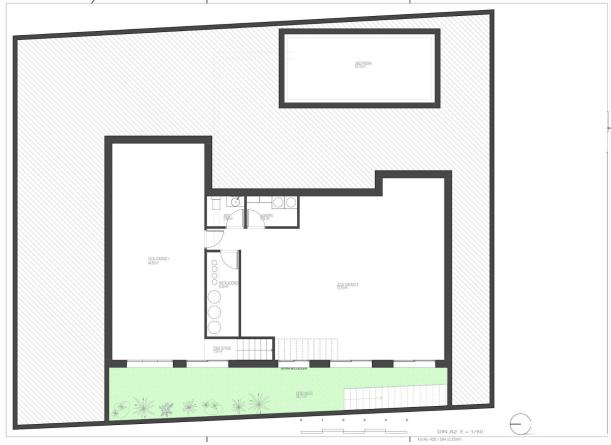

( m2 ):

( m2 ):

.

: -

-

NEW BUILD VILLAS IN PRIVATE GATED RESORT IN PROVINCE OF MURCIA New Build villas in private gated resort in the Murcia region, surrounded by excellent golf courses and just 10 minutes from the sandy beaches of the Mar Menor Sea. 15 New Build independent villas has 3 bedrooms, 3 bathrooms, guest toilet, large living room - kitchen with a wonderful double height, terrace with pool, private solarium with preinstallation for jacuzzi, basement. Modern villas stands out for its high quality finishes and for its well used spaces, an English patios to a higher level giving the option to create large spaces that replicate the comfort in the basement which with a toilet, utility room and laundry, the floors are finished, the walls painted and has pre -installation of A / C. Located in a private gated resort, with a main access entrance and 24 hours security. The resort is designed around an impressive 126.000 m2 green area. It comprises walking and cycling paths, sport facilities, paddle and tennis courts, a mini-golf course, gardens, dog parks, leisure areas, clubhouse.... Also in the central area is the jewel of the resort, a crystalclear artificial lake of almost 17.000m2 of water surface, surrounded by white sandy beaches and palm trees, bringing a piece of the Caribbean to the Murcia Region. There are 2 islands in the lake, one of them has its own bar, there are also "beach Chiringuitos" spread around the lake. The resort is strategically located less than 4 km from the beach and the town of Los Alcázares, where you can practice various water sports, surrounded by several golf courses and the city of Cartagena less than 15 minutes by car and 22 km from Murcia airport, therefore having a wide cultural, gastronomic and sports offer within reach.