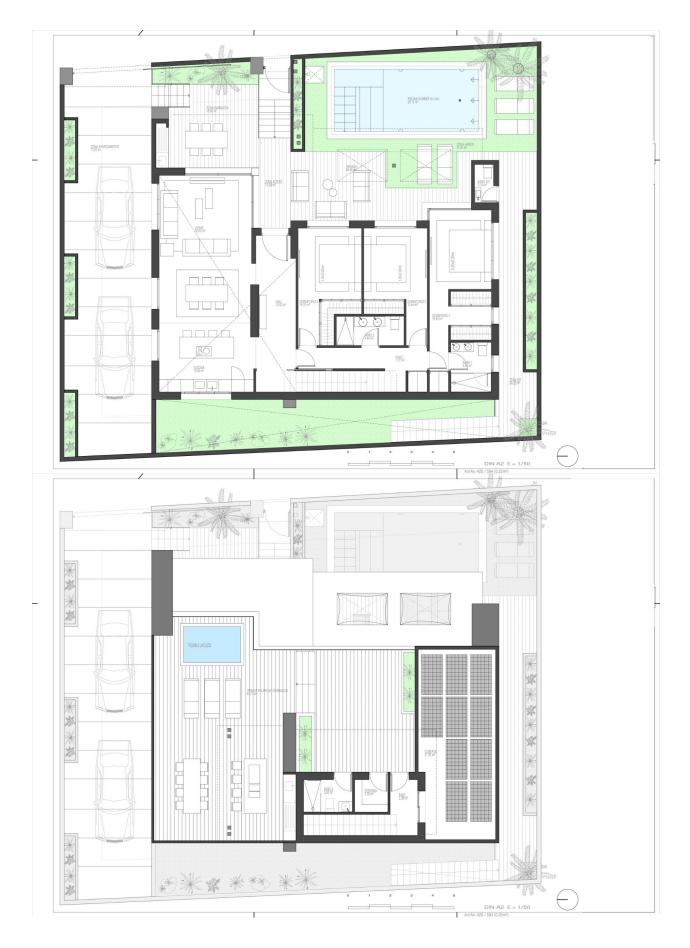

( m2 ):

( m2 ):

.

: -

-

NEW BUILD VILLAS IN PRIVATE GATED RESORT IN PROVINCE OF MURCIA New Build villas in private gated resort in the Murcia region, surrounded by excellent golf courses and just 10 minutes from the sandy beaches of the Mar Menor Sea. 15 New Build independent villas has 3 bedrooms, 3 bathrooms, guest toilet, large living room - kitchen with a wonderful double height, terrace with pool, private solarium with preinstallation for jacuzzi, basement. Modern villas stands out for its high quality finishes and for its well used spaces, an English patios to a higher level giving the option to create large spaces that replicate the comfort in the basement which with a toilet, utility room and laundry, the floors are finished, the walls painted and has pre -installation of A / C. Located in a private gated resort, with a main access entrance and 24 hours security. The resort is designed around an impressive 126.000 m2 green area. It comprises walking and cycling paths, sport facilities, paddle and tennis courts, a mini-golf course, gardens, dog parks, leisure areas, clubhouse.... Also in the central area is the jewel of the resort, a crystalclear artificial lake of almost 17.000m2 of water surface, surrounded by white sandy beaches and palm trees, bringing a piece of the Caribbean to the Murcia Region. There are 2 islands in the lake, one of them has its own bar, there are also "beach Chiringuitos" spread around the lake. The resort is strategically located less than 4 km from the beach and the town of Los Alcázares, where you can practice various water sports, surrounded by several golf courses and the city of Cartagena less than 15 minutes by car and 22 km from Murcia airport, therefore having a wide cultural, gastronomic and sports offer within reach.