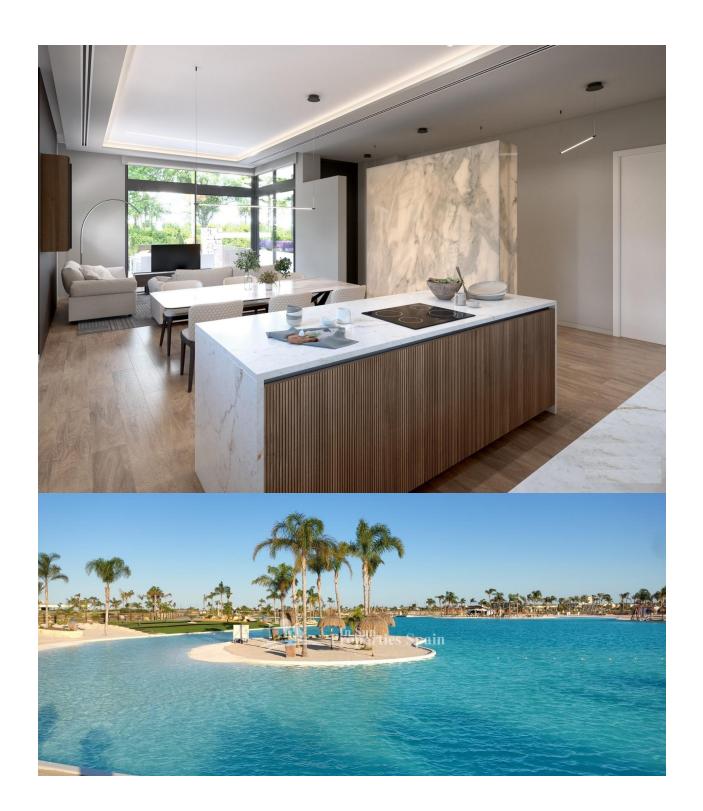

( m2 ):

( m2 ):

.

: -

-

NEW BUILD VILLAS IN PRIVATE GATED RESORT IN PROVINCE OF MURCIA New Build villas in private gated resort in the Murcia region, surrounded by excellent golf courses and just 10 minutes from the sandy beaches of the Mar Menor Sea. 15 New Build independent villas has 3 bedrooms, 3 bathrooms, guest toilet, large living room - kitchen with a wonderful double height, terrace with pool, private solarium with preinstallation for jacuzzi, basement. Modern villas stands out for its high quality finishes and for its well used spaces, an English patios to a higher level giving the option to create large spaces that replicate the comfort in the basement which with a toilet, utility room and laundry, the floors are finished, the walls painted and has pre -installation of A / C. Located in a private gated resort, with a main access entrance and 24 hours security. The resort is designed around an impressive 126.000 m2 green area. It comprises walking and cycling paths, sport facilities, paddle and tennis courts, a mini-golf course, gardens, dog parks, leisure areas, clubhouse.... Also in the central area is the jewel of the resort, a crystalclear artificial lake of almost 17.000m2 of water surface, surrounded by white sandy beaches and palm trees, bringing a piece of the Caribbean to the Murcia Region. There are 2 islands in the lake, one of them has its own bar, there are also "beach Chiringuitos" spread around the lake. The resort is strategically located less than 4 km from the beach and the town of Los Alcázares, where you can practice various water sports, surrounded by several golf courses and the city of Cartagena less than 15 minutes by car and 22 km from Murcia airport, therefore having a wide cultural, gastronomic and sports offer within reach.