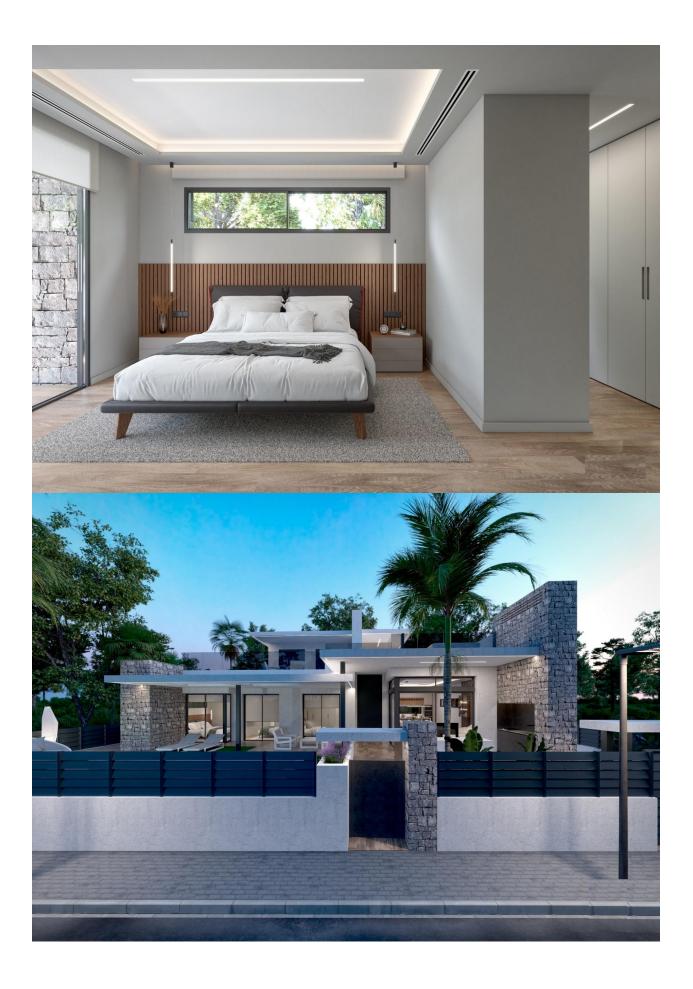

( m2 ):

( m2 ):

.

: -

-

NEW BUILD VILLAS IN PRIVATE GATED RESORT IN PROVINCE OF MURCIA New Build villas in private gated resort in the Murcia region, surrounded by excellent golf courses and just 10 minutes from the sandy beaches of the Mar Menor Sea. 15 New Build independent villas has 3 bedrooms, 3 bathrooms, guest toilet, large living room - kitchen with a wonderful double height, terrace with pool, private solarium with preinstallation for jacuzzi, basement. Modern villas stands out for its high quality finishes and for its well used spaces, an English patios to a higher level giving the option to create large spaces that replicate the comfort in the basement which with a toilet, utility room and laundry, the floors are finished, the walls painted and has pre -installation of A / C. Located in a private gated resort, with a main access entrance and 24 hours security. The resort is designed around an impressive 126.000 m2 green area. It comprises walking and cycling paths, sport facilities, paddle and tennis courts, a mini-golf course, gardens, dog parks, leisure areas, clubhouse.... Also in the central area is the jewel of the resort, a crystalclear artificial lake of almost 17.000m2 of water surface, surrounded by white sandy beaches and palm trees, bringing a piece of the Caribbean to the Murcia Region. There are 2 islands in the lake, one of them has its own bar, there are also "beach Chiringuitos" spread around the lake. The resort is strategically located less than 4 km from the beach and the town of Los Alcázares, where you can practice various water sports, surrounded by several golf courses and the city of Cartagena less than 15 minutes by car and 22 km from Murcia airport, therefore having a wide cultural, gastronomic and sports offer within reach.