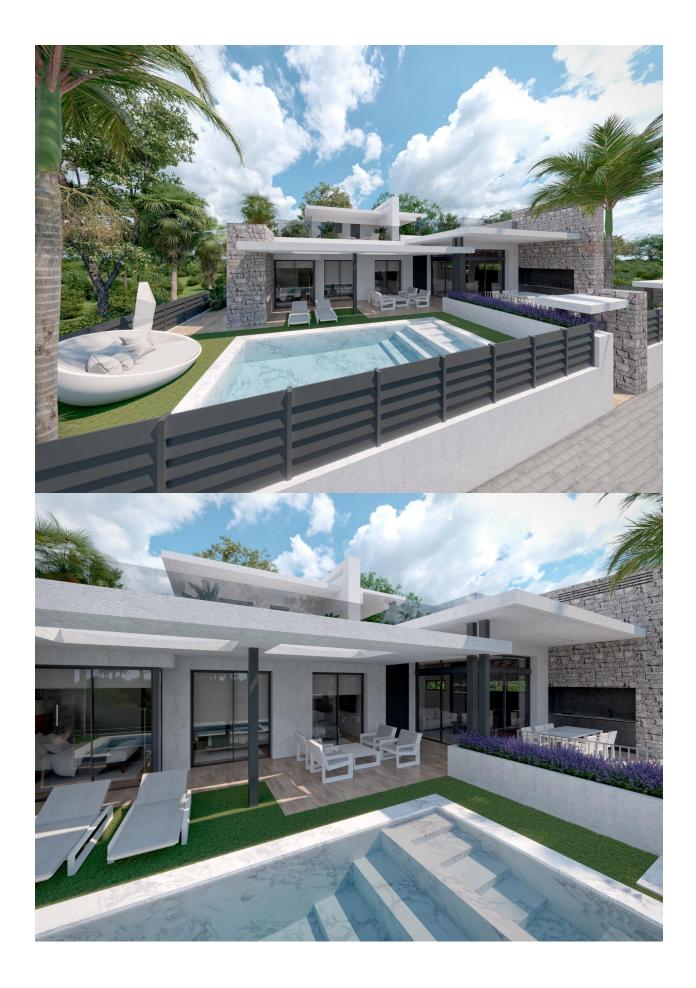

( m2 ):

( m2 ):

.

: -

-

NEW BUILD VILLAS IN PRIVATE GATED RESORT IN PROVINCE OF MURCIA New Build villas in private gated resort in the Murcia region, surrounded by excellent golf courses and just 10 minutes from the sandy beaches of the Mar Menor Sea. 15 New Build independent villas has 3 bedrooms, 3 bathrooms, guest toilet, large living room - kitchen with a wonderful double height, terrace with pool, private solarium with preinstallation for jacuzzi, basement. Modern villas stands out for its high quality finishes and for its well used spaces, an English patios to a higher level giving the option to create large spaces that replicate the comfort in the basement which with a toilet, utility room and laundry, the floors are finished, the walls painted and has pre -installation of A / C. Located in a private gated resort, with a main access entrance and 24 hours security. The resort is designed around an impressive 126.000 m2 green area. It comprises walking and cycling paths, sport facilities, paddle and tennis courts, a mini-golf course, gardens, dog parks, leisure areas, clubhouse.... Also in the central area is the jewel of the resort, a crystalclear artificial lake of almost 17.000m2 of water surface, surrounded by white sandy beaches and palm trees, bringing a piece of the Caribbean to the Murcia Region. There are 2 islands in the lake, one of them has its own bar, there are also "beach Chiringuitos" spread around the lake. The resort is strategically located less than 4 km from the beach and the town of Los Alcázares, where you can practice various water sports, surrounded by several golf courses and the city of Cartagena less than 15 minutes by car and 22 km from Murcia airport, therefore having a wide cultural, gastronomic and sports offer within reach.