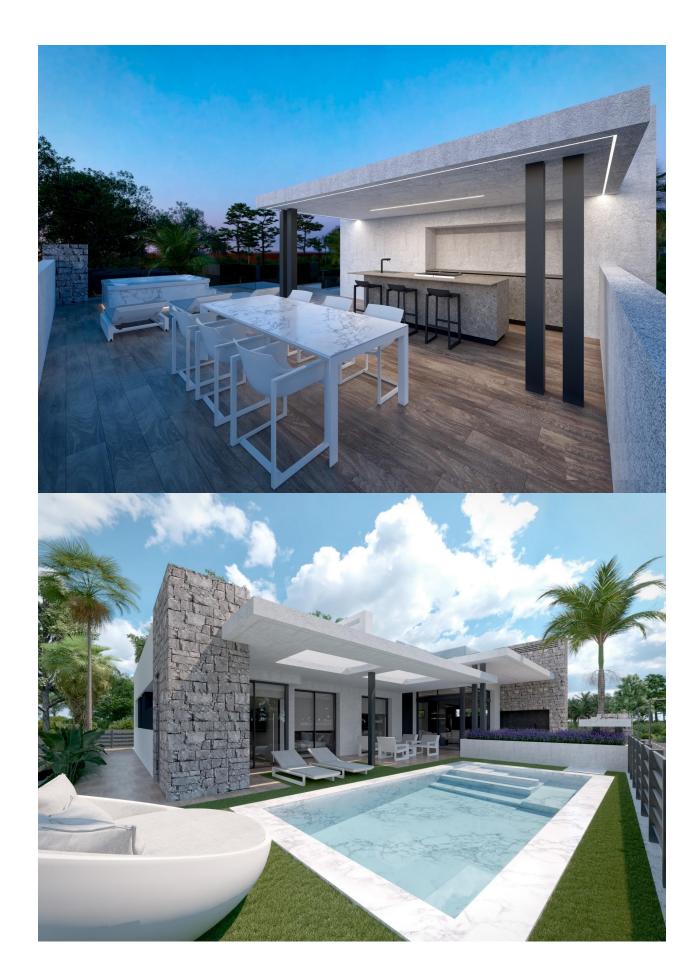

( m2 ):

( m2 ):

.

: -

-

NEW BUILD VILLAS IN PRIVATE GATED RESORT IN PROVINCE OF MURCIA New Build villas in private gated resort in the Murcia region, surrounded by excellent golf courses and just 10 minutes from the sandy beaches of the Mar Menor Sea. 15 New Build independent villas has 3 bedrooms, 3 bathrooms, guest toilet, large living room - kitchen with a wonderful double height, terrace with pool, private solarium with preinstallation for jacuzzi, basement. Modern villas stands out for its high quality finishes and for its well used spaces, an English patios to a higher level giving the option to create large spaces that replicate the comfort in the basement which with a toilet, utility room and laundry, the floors are finished, the walls painted and has pre -installation of A / C. Located in a private gated resort, with a main access entrance and 24 hours security. The resort is designed around an impressive 126.000 m2 green area. It comprises walking and cycling paths, sport facilities, paddle and tennis courts, a mini-golf course, gardens, dog parks, leisure areas, clubhouse.... Also in the central area is the jewel of the resort, a crystalclear artificial lake of almost 17.000m2 of water surface, surrounded by white sandy beaches and palm trees, bringing a piece of the Caribbean to the Murcia Region. There are 2 islands in the lake, one of them has its own bar, there are also "beach Chiringuitos" spread around the lake. The resort is strategically located less than 4 km from the beach and the town of Los Alcázares, where you can practice various water sports, surrounded by several golf courses and the city of Cartagena less than 15 minutes by car and 22 km from Murcia airport, therefore having a wide cultural, gastronomic and sports offer within reach.