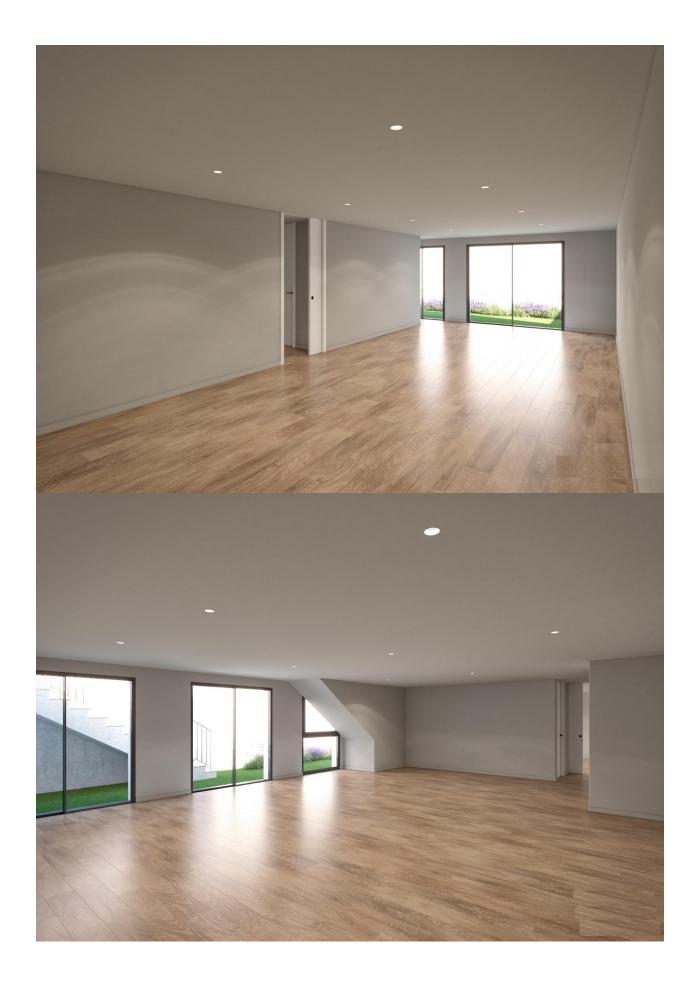

( m2 ):

( m2 ):

.

: -

-

NEW BUILD VILLAS IN PRIVATE GATED RESORT IN PROVINCE OF MURCIA New Build villas in private gated resort in the Murcia region, surrounded by excellent golf courses and just 10 minutes from the sandy beaches of the Mar Menor Sea. 15 New Build independent villas has 3 bedrooms, 3 bathrooms, guest toilet, large living room - kitchen with a wonderful double height, terrace with pool, private solarium with preinstallation for jacuzzi, basement. Modern villas stands out for its high quality finishes and for its well used spaces, an English patios to a higher level giving the option to create large spaces that replicate the comfort in the basement which with a toilet, utility room and laundry, the floors are finished, the walls painted and has pre -installation of A / C. Located in a private gated resort, with a main access entrance and 24 hours security. The resort is designed around an impressive 126.000 m2 green area. It comprises walking and cycling paths, sport facilities, paddle and tennis courts, a mini-golf course, gardens, dog parks, leisure areas, clubhouse.... Also in the central area is the jewel of the resort, a crystalclear artificial lake of almost 17.000m2 of water surface, surrounded by white sandy beaches and palm trees, bringing a piece of the Caribbean to the Murcia Region. There are 2 islands in the lake, one of them has its own bar, there are also "beach Chiringuitos" spread around the lake. The resort is strategically located less than 4 km from the beach and the town of Los Alcázares, where you can practice various water sports, surrounded by several golf courses and the city of Cartagena less than 15 minutes by car and 22 km from Murcia airport, therefore having a wide cultural, gastronomic and sports offer within reach.