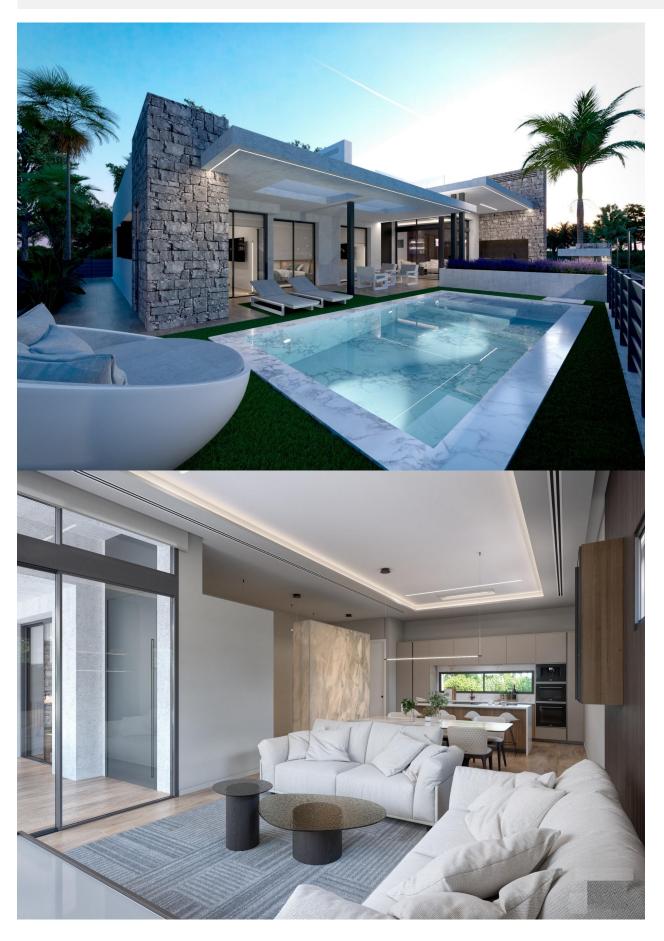

( m2 ):

( m2 ):

.

: -

-

NEW BUILD VILLAS IN PRIVATE GATED RESORT IN PROVINCE OF MURCIA New Build villas in private gated resort in the Murcia region, surrounded by excellent golf courses and just 10 minutes from the sandy beaches of the Mar Menor Sea. 15 New Build independent villas has 3 bedrooms, 3 bathrooms, guest toilet, large living room - kitchen with a wonderful double height, terrace with pool, private solarium with preinstallation for jacuzzi, basement. Modern villas stands out for its high quality finishes and for its well used spaces, an English patios to a higher level giving the option to create large spaces that replicate the comfort in the basement which with a toilet, utility room and laundry, the floors are finished, the walls painted and has pre -installation of A / C. Located in a private gated resort, with a main access entrance and 24 hours security. The resort is designed around an impressive 126.000 m2 green area. It comprises walking and cycling paths, sport facilities, paddle and tennis courts, a mini-golf course, gardens, dog parks, leisure areas, clubhouse.... Also in the central area is the jewel of the resort, a crystalclear artificial lake of almost 17.000m2 of water surface, surrounded by white sandy beaches and palm trees, bringing a piece of the Caribbean to the Murcia Region. There are 2 islands in the lake, one of them has its own bar, there are also "beach Chiringuitos" spread around the lake. The resort is strategically located less than 4 km from the beach and the town of Los Alcázares, where you can practice various water sports, surrounded by several golf courses and the city of Cartagena less than 15 minutes by car and 22 km from Murcia airport, therefore having a wide cultural, gastronomic and sports offer within reach.