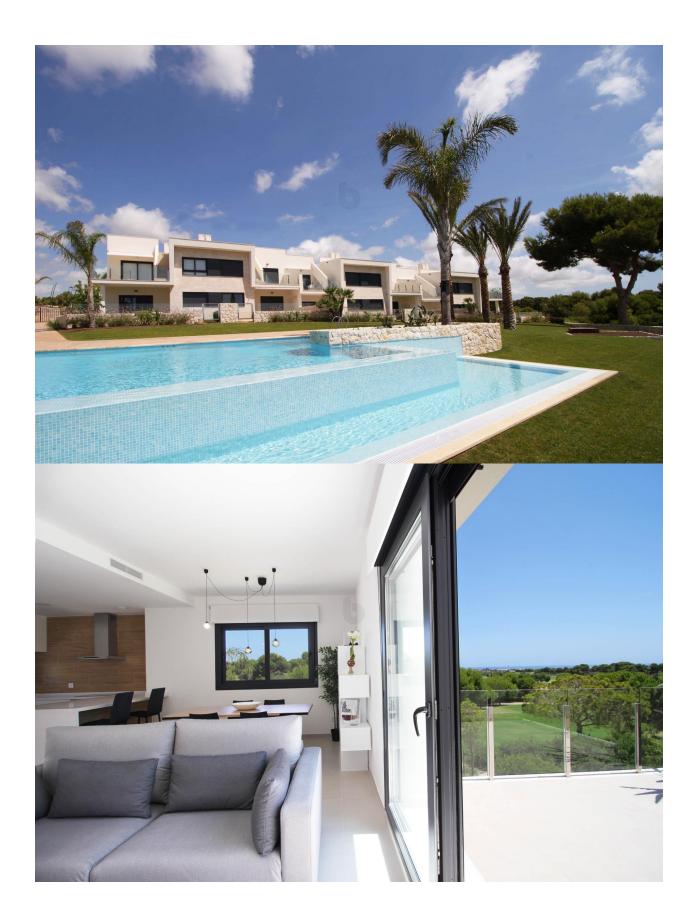

NEW BUILD RESIDENTIAL COMPLEX IN PILAR DE LA HORADADA ON THE GOLF COURSE New Build residential is the perfect place to enjoy the Mediterranean lifestyle alongside golf. An exclusive residential complex of apartments, all with terraces, on the ground floor plus garden and penthouses plus solarium, designed to offer maximum space, light and comfort. In addition, the properties will have a parking space, community pool and garden area. The sophisticated and modern architecture used, as well as its careful selection of qualities, make our homes unique projects, aimed at demanding clients, who are looking for a good investment and quality of life. Lo Romero Golf Resort is located in a privileged area of the municipality of Pilar de la Horadada (Alicante), in the heart of the Costa Blanca. The 18-hole golf course is close to beautiful beaches with crystal-clear waters and is perfectly connected by road to the cities of Alicante and Murcia, as well the airports of Corvera (Murcia) and Alicante are respectively 40 and 55 minutes away. Pilar de la Horadada is a typical Spanish village in the most southern part of the Costa Blanca. The large main street has supermarkets, lots of shops,

restaurants and bars and some lovely squares. The beautiful beaches of Torre de la Horadada and Mil Palmeras with fine sand promenade is just 5 minutes away.

**EXTRA** 

•

| /ING ROOM - KITCHEN     | 31.90 m2  |
|-------------------------|-----------|
| SO / CORRIDOR           | 1.50 m2   |
| DRMITORIO 1 / BEDROOM 1 | 12.10 m2  |
| NÑO 1 / BATHROOM 1      | 3.55 m2   |
| DIMEGRIC O (DEDDOOM O   | 10 4E ==0 |