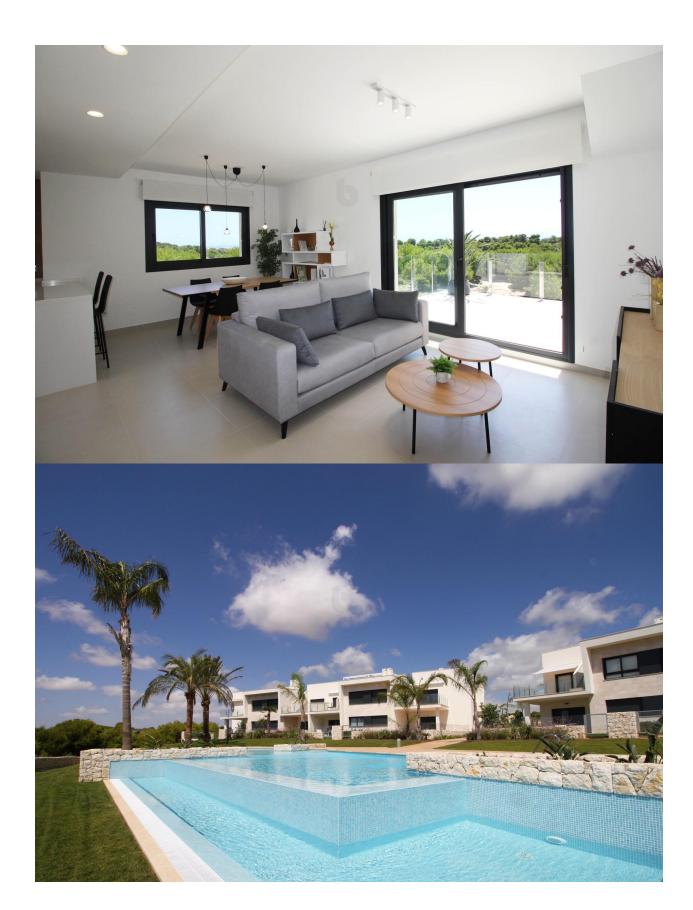

NEW BUILD RESIDENTIAL COMPLEX IN PILAR DE LA HORADADA ON THE GOLF COURSE New Build residential is the perfect place to enjoy the Mediterranean lifestyle alongside golf. An exclusive residential complex of apartments, all with terraces, on the ground floor plus garden and penthouses plus solarium, designed to offer maximum space, light and comfort. In addition, the properties will have a parking space, community pool and garden area. The sophisticated and modern architecture used, as well as its careful selection of qualities, make our homes unique projects, aimed at demanding clients, who are looking for a good investment and quality of life. Lo Romero Golf Resort is located in a privileged area of the municipality of Pilar de la Horadada (Alicante), in the heart of the Costa Blanca. The 18-hole golf course is close to beautiful beaches with crystal-clear waters and is perfectly connected by road to the cities of Alicante and Murcia, as well the airports of Corvera (Murcia) and Alicante are respectively 40 and 55 minutes away. Pilar de la Horadada is a typical Spanish village in the most southern part of the Costa Blanca. The large main street has supermarkets, lots of shops,

restaurants and bars and some lovely squares. The beautiful beaches of Torre de la Horadada and Mil Palmeras with fine sand promenade is just 5 minutes away.

**EXTRA** 

•

| /ING ROOM - KITCHEN     | 31.90 m2  |
|-------------------------|-----------|
| SO / CORRIDOR           | 1.50 m2   |
| DRMITORIO 1 / BEDROOM 1 | 12.10 m2  |
| NÑO 1 / BATHROOM 1      | 3.55 m2   |
| DIMEGRIC O (DEDDOOM O   | 10 4E ==0 |