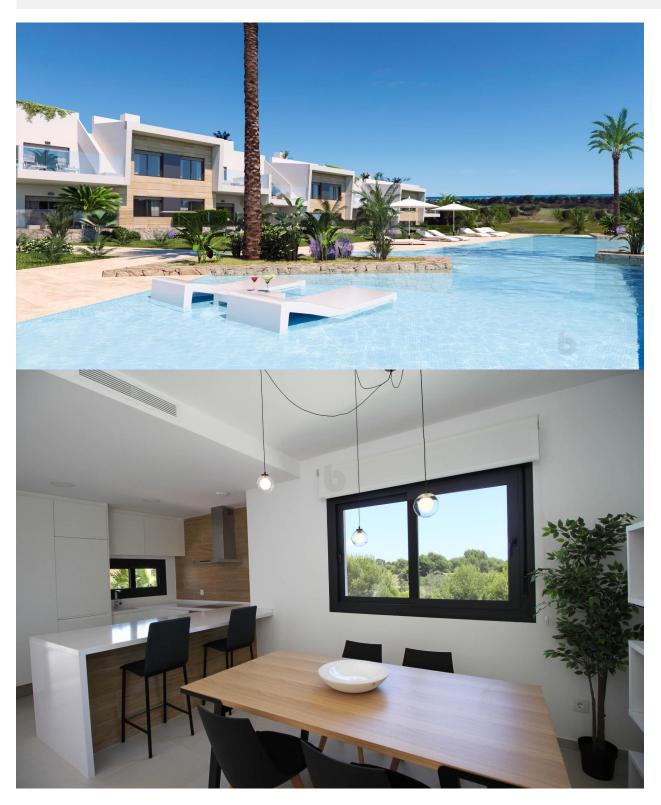

NEW BUILD RESIDENTIAL COMPLEX IN PILAR DE LA HORADADA ON THE GOLF COURSE New Build residential is the perfect place to enjoy the Mediterranean lifestyle alongside golf. An exclusive residential complex of apartments, all with terraces, on the ground floor plus garden and penthouses plus solarium, designed to offer maximum space, light and comfort. In addition, the properties will have a parking space, community pool and garden area. The sophisticated and modern architecture used, as well as its careful selection of qualities, make our homes unique projects, aimed at demanding clients, who are looking for a good investment and quality of life. Lo Romero Golf Resort is located in a privileged area of the municipality of Pilar de la Horadada (Alicante), in the heart of the Costa Blanca. The 18-hole golf course is close to beautiful beaches with crystal-clear waters and is perfectly connected by road to the cities of Alicante and Murcia, as well the airports of Corvera (Murcia) and Alicante are respectively 40 and 55 minutes away. Pilar de la Horadada is a typical Spanish village in the most southern part of the Costa Blanca. The large main street has supermarkets, lots of shops,

restaurants and bars and some lovely squares. The beautiful beaches of Torre de la Horadada and Mil Palmeras with fine sand promenade is just 5 minutes away.

**EXTRA** 

•

| /ING ROOM - KITCHEN     | 31.90 m2  |
|-------------------------|-----------|
| SO / CORRIDOR           | 1.50 m2   |
| DRMITORIO 1 / BEDROOM 1 | 12.10 m2  |
| NÑO 1 / BATHROOM 1      | 3.55 m2   |
| DIMEGRIC O (DEDDOOM O   | 10 4E ==0 |