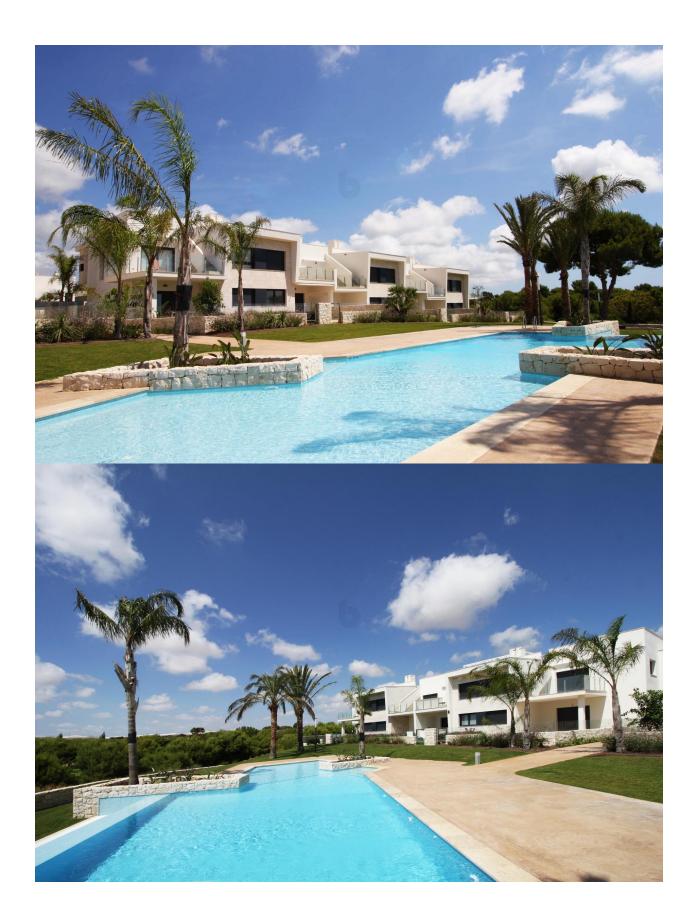

NEW BUILD RESIDENTIAL COMPLEX IN PILAR DE LA HORADADA ON THE GOLF COURSE New Build residential is the perfect place to enjoy the Mediterranean lifestyle alongside golf. An exclusive residential complex of apartments, all with terraces, on the ground floor plus garden and penthouses plus solarium, designed to offer maximum space, light and comfort. In addition, the properties will have a parking space, community pool and garden area. The sophisticated and modern architecture used, as well as its careful selection of qualities, make our homes unique projects, aimed at demanding clients, who are looking for a good investment and quality of life. Lo Romero Golf Resort is located in a privileged area of the municipality of Pilar de la Horadada (Alicante), in the heart of the Costa Blanca. The 18-hole golf course is close to beautiful beaches with crystal-clear waters and is perfectly connected by road to the cities of Alicante and Murcia, as well the airports of Corvera (Murcia) and Alicante are respectively 40 and 55 minutes away. Pilar de la Horadada is a typical Spanish village in the most southern part of the Costa Blanca. The large main street has supermarkets, lots of shops,

restaurants and bars and some lovely squares. The beautiful beaches of Torre de la Horadada and Mil Palmeras with fine sand promenade is just 5 minutes away.

**EXTRA** 

•

| /ING ROOM - KITCHEN     | 31.90 m2  |
|-------------------------|-----------|
| SO / CORRIDOR           | 1.50 m2   |
| DRMITORIO 1 / BEDROOM 1 | 12.10 m2  |
| NÑO 1 / BATHROOM 1      | 3.55 m2   |
| DIMEGRIC O (DEDDOOM O   | 10 4E ==0 |