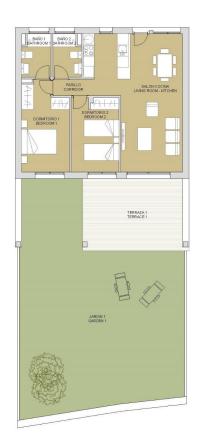

restaurants and bars and some lovely squares. The beautiful beaches of Torre de la Horadada and Mil Palmeras with fine sand promenade is just 5 minutes away.

**EXTRA** 

•

| /ING ROOM - KITCHEN     | 31.90 m2  |
|-------------------------|-----------|
| SO / CORRIDOR           | 1.50 m2   |
| DRMITORIO 1 / BEDROOM 1 | 12.10 m2  |
| NÑO 1 / BATHROOM 1      | 3.55 m2   |
| DIMEGRIC O (DEDDOOM O   | 10 4E ==0 |

TERRAZA 1 / TERRACE 1 22.00 m

## SUPERFICIES CONST. / BUILT AREA

| SUP. CERRADA / CLOSED AREA     | 74.60 m2  |
|--------------------------------|-----------|
| CLOSED AREA + TERRACE          | 96.60 m2  |
| CLOSED AREA + TERRACE + GARDEN | 191.55 m2 |