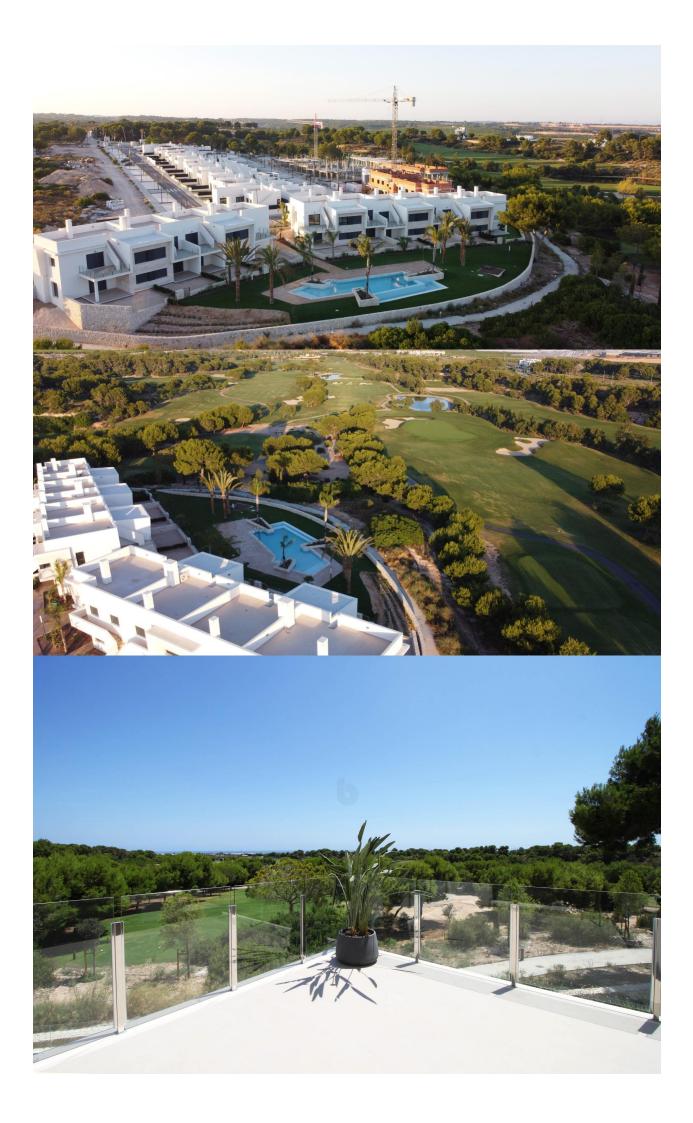

NEW BUILD RESIDENTIAL COMPLEX IN PILAR DE LA HORADADA ON THE GOLF COURSE New Build residential is the perfect place to enjoy the Mediterranean lifestyle alongside golf. An exclusive residential complex of apartments, all with terraces, on the ground floor plus garden and penthouses plus solarium, designed to offer maximum space, light and comfort. In addition, the properties will have a parking space, community pool and garden area. The sophisticated and modern architecture used, as well as its careful selection of qualities, make our homes unique projects, aimed at demanding clients, who are looking for a good investment and quality of life. Lo Romero Golf Resort is located in a privileged area of the municipality of Pilar de la Horadada (Alicante), in the heart of the Costa Blanca. The 18-hole golf course is close to beautiful beaches with crystal-clear waters and is perfectly connected by road to the cities of Alicante and Murcia, as well the airports of Corvera (Murcia) and Alicante are respectively 40 and 55 minutes away. Pilar de la Horadada is a typical Spanish village in the most southern part of the Costa Blanca. The large main street has supermarkets, lots of shops,

restaurants and bars and some lovely squares. The beautiful beaches of Torre de la Horadada and Mil Palmeras with fine sand promenade is just 5 minutes away.

**EXTRA** 

•

| /ING ROOM - KITCHEN     | 31.90 m2  |
|-------------------------|-----------|
| SO / CORRIDOR           | 1.50 m2   |
| DRMITORIO 1 / BEDROOM 1 | 12.10 m2  |
| NÑO 1 / BATHROOM 1      | 3.55 m2   |
| DIMEGRIC O (DEDDOOM O   | 10 4E ==0 |