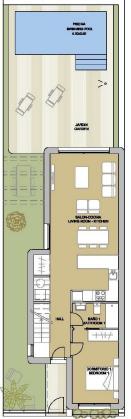

## VIVIENDA TIPO V2 A V12

## SUPERFICIES ÚTILES / OCCUPIABLE AREA

| HALL / HALL              | 3.95 m2  |
|--------------------------|----------|
| LIVING ROOM - KITCHEN    | 37.10 m2 |
| DORMITORIO 1 / BEDROOM 1 | 11.60 m2 |
| BAÑO 1 / BATHROOM 1      | 3.90 m2  |
| PASO / CORRIDOR          | 7.45 m2  |
| DORMITORIO 2 / BEDROOM 2 | 12.00 m2 |
| BAÑO 2 / BATHROOM 2      | 4.40 m2  |
| DORMITORIO 3 / BEDROOM 3 | 12,80 m2 |
| BAÑO 3 / BATHROOM 3      | 3.50 m2  |
| ESCALERAS / STAIRS       | 4.90 m2  |
| TERRAZA P1 / TERRACE 1F  | 15.00 m2 |
| SOLARIUM                 | 26.80 m2 |
| JARDIN 1 / GARDEN 1      | 91.00 m2 |

## SUPERFICIES CONST. / BUILT AREA

| SUP, CERRADA / CLOSED AREA     | 131.50 m <sup>2</sup> |
|--------------------------------|-----------------------|
| CLOSED AREA + TERRACE          | 173.30 m2             |
| CLOSED AREA + TERRACE + GARDEN | 264.30 m2             |