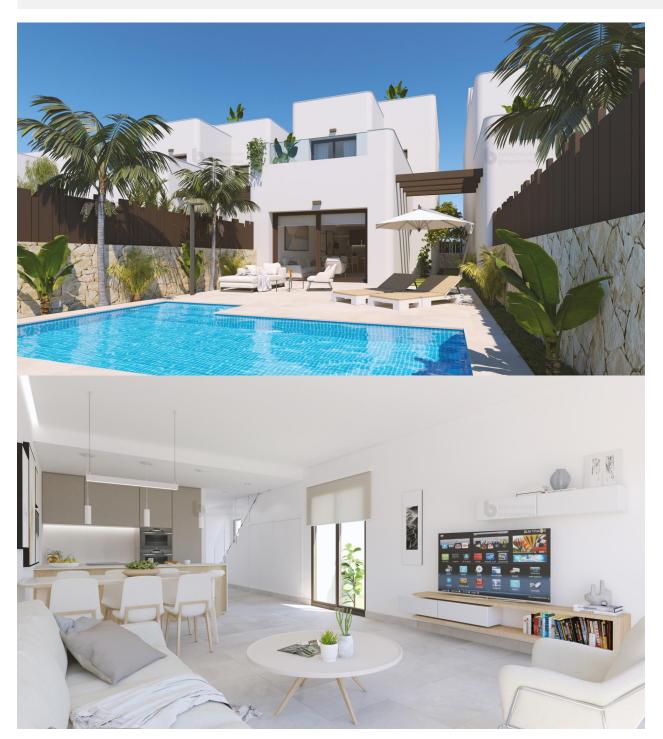

NEW BUILD VILLAS IN MIL PALMERAS New Build residential of villas in Mila Palmeras designed to enjoy the Mediterranean climate. Each villa has magnificent terraces, solarium and a beautiful garden with a designer swimming pool. With an unbeatable orientation, close to the beach and within a consolidated urbanization with sports facilities and leisure areas. The properties have spacious rooms distributed over 2 floors. On the ground floor, linked to the garden, we find a bright livingdining room plus kitchen as well as a double bedroom and bathroom. On the first floor there are 2 further double bedrooms each with their own bathroom. A fantastic solarium completes the whole on the roof floor. Mil Palmeras is situated in a privileged area of Torre de la Horadada. Its tranquillity as well as its proximity to the beach and all kinds of services make it an unbeatable enclave. Villasl located close to the sandy beach with a promenade between Campoamor and Torre de la Horadada, all amenities you need such schools, restaurants, sports facilities etc which are open all year round. The village has a little square and a great 'restaurant alley' which is packed with international restaurants and the Lo Monte Natural Park which is a special reserve for birds. The natural