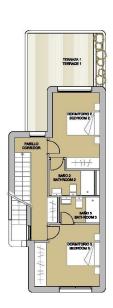

## VIVIENDA TIPO V2 A V12

## SUPERFICIES ÚTILES / OCCUPIABLE AREA

| HALL / HALL              | 3.95 m2  |
|--------------------------|----------|
| LIVING ROOM - KITCHEN    | 37.10 m2 |
| DORMITORIO 1 / BEDROOM 1 | 11.60 m2 |
| BAÑO 1 / BATHROOM 1      | 3.90 m2  |
| PASO / CORRIDOR          | 7.45 m2  |
| DORMITORIO 2 / BEDROOM 2 | 12.00 m2 |
| BAÑO 2 / BATHROOM 2      | 4.40 m2  |
| DORMITORIO 3 / BEDROOM 3 | 12,80 m2 |
| BAÑO 3 / BATHROOM 3      | 3.50 m2  |
| ESCALERAS / STAIRS       | 4.90 m2  |
| TERRAZA P1 / TERRACE 1F  | 15.00 m2 |
| SOLARIUM                 | 26.80 m2 |
| JARDIN 1 / GARDEN 1      | 91.00 m2 |

## SUPERFICIES CONST. / BUILT AREA

| SUP, CERRADA / CLOSED AREA     | 131.50 m <sup>2</sup> |
|--------------------------------|-----------------------|
| CLOSED AREA + TERRACE          | 173.30 m2             |
| CLOSED AREA + TERRACE + GARDEN | 264.30 m2             |