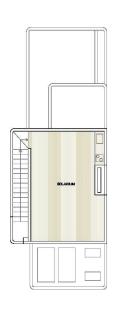

## SUPERFICIES ÚTILES / OCCUPIABLE AREA

| HALL / HALL              | 3.95 m2  |
|--------------------------|----------|
| LIVING ROOM - KITCHEN    | 37.10 m2 |
| DORMITORIO 1 / BEDROOM 1 | 11.60 m2 |
| BAÑO 1 / BATHROOM 1      | 3.90 m2  |
| PASO / CORRIDOR          | 7.45 m2  |
| DORMITORIO 2 / BEDROOM 2 | 12.00 m2 |
| BAÑO 2 / BATHROOM 2      | 4.40 m2  |
| DORMITORIO 3 / BEDROOM 3 | 12,80 m2 |
| BAÑO 3 / BATHROOM 3      | 3.50 m2  |
| ESCALERAS / STAIRS       | 4.90 m2  |
| TERRAZA P1 / TERRACE 1F  | 15.00 m2 |
| SOLARIUM                 | 26.80 m2 |
| JARDIN 1 / GARDEN 1      | 91.00 m2 |

## SUPERFICIES CONST. / BUILT AREA

| SUP, CERRADA / CLOSED AREA     | 131.50 m <sup>2</sup> |
|--------------------------------|-----------------------|
| CLOSED AREA + TERRACE          | 173.30 m2             |
| CLOSED AREA + TERRACE + GARDEN | 264.30 m2             |